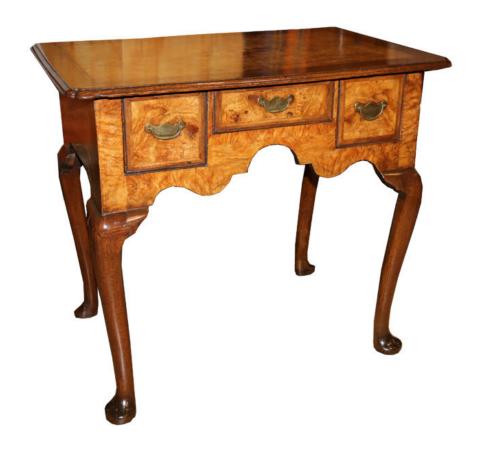

1301 Harrison Street San Francisco CA 94103 www.cmarianiantiques.com

Contact: Claudio Mariani claudio@cmarianiantiques.com Tel 415.541.7868 ~ Fax 415.487.3950

England 4840 M000521

An Fine 18th Century English Queen Anne Lowboy, with an embellished quarter panel veneer walnut top with a herring bone perimeter sits a top two lateral square shaped drawers, a mid

1301 Harrison Street San Francisco CA 94103 www.cmarianiantiques.com

Contact: Claudio Mariani claudio@cmarianiantiques.com Tel 415.541.7868 ~ Fax 415.487.3950

rectangular shaped drawer all with original hardware, and ends on two front cabriole legs with padded feet and two rear cabriole legs with shoe form feet

Height: 30"; Width: 27"; Depth: 29"