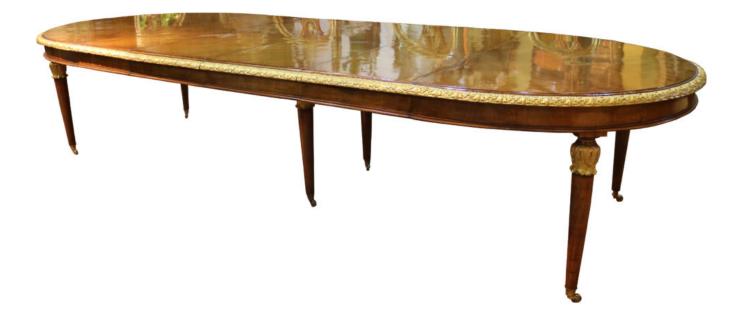

1301 Harrison Street San Francisco CA 94103 www.cmarianiantiques.com Contact: Claudio Mariani claudio@cmarianiantiques.com Tel 415.541.7868 ~ Fax 415.487.3950

Italy 4782 M00579

A Fine Late 18th Century Italian Walnut and Parcel Gilt Dining Table with six leaves, the top adorned with a gilded foliate border, the whole raised on six tapering legs accented by gilded

1301 Harrison Street San Francisco CA 94103 www.cmarianiantiques.com Contact: Claudio Mariani claudio@cmarianiantiques.com Tel 415.541.7868 ~ Fax 415.487.3950

acanthus leaf collars (leaves are later)

Height: 31 1/2"; Width: 58"; Length with (4) leaves: 148 1/2"