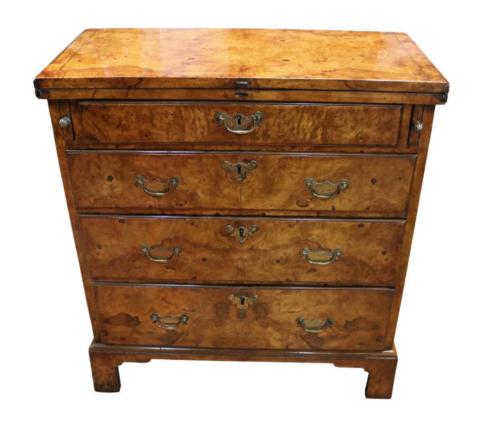

## England 04795 M00524

An 18th Century Burl Walnut Four-Drawer Bachelor's Chest, the fold over rectangular top opens into a folding tray and the whole resting on bracket feet

1301 Harrison Street San Francisco CA 94103 www.cmarianiantiques.com

Contact: Claudio Mariani claudio@cmarianiantiques.com Tel 415.541.7868 ~ Fax 415.487.3950

Height (closed): 30 1/2"; Height (open): 29 1/2"; Width: 27 1/2";

Depth (closed): 13"; Depth (open): 26 1/4"