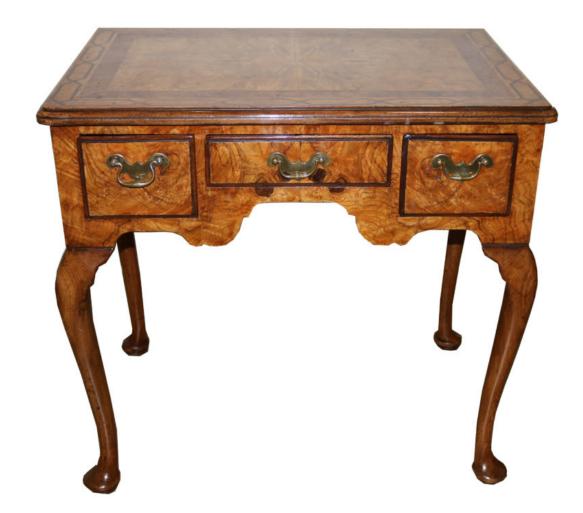

## A Fine 18th Century Burl Walnut Lowboy top with an

intricate dark walnut inlay detail, resting on cabriole legs ending on pad feet.

Height: 28 1/4"; Width: 30"; Depth: 19 7/8"