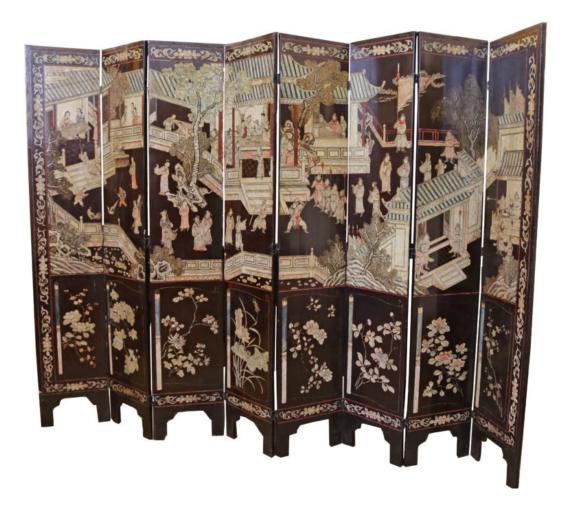

1301 Harrison Street San Francisco CA 94103 www.cmarianiantiques.com Contact: Claudio Mariani claudio@cmarianiantiques.com Tel 415.541.7868 ~ Fax 415.487.3950

China 4845 M05216

**An 18th c. Chinese Sang de Bouf Lacquer Screen**, comprised of eight-panels and decorated pictorially with intricately carved scenes of pavilions, streams, strolling

## individuals with parasols, and everyday life

Height: 83"; Depth: 1"; Length: 120"