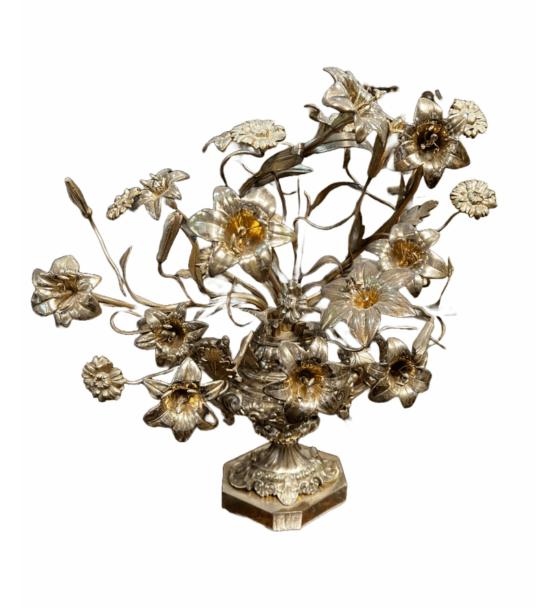

## **GILT METAL FLORAL BOUQUET SCULPTURE**

Italy, Circa: Mid 19th Century

Lavishly detailed gilt metal floral bouquet featuring lilies, daisies, and foliage, arranged in a classical urn-form base. A striking decorative accent — full of movement, texture, and antique charm.

21" Height x 20" Width