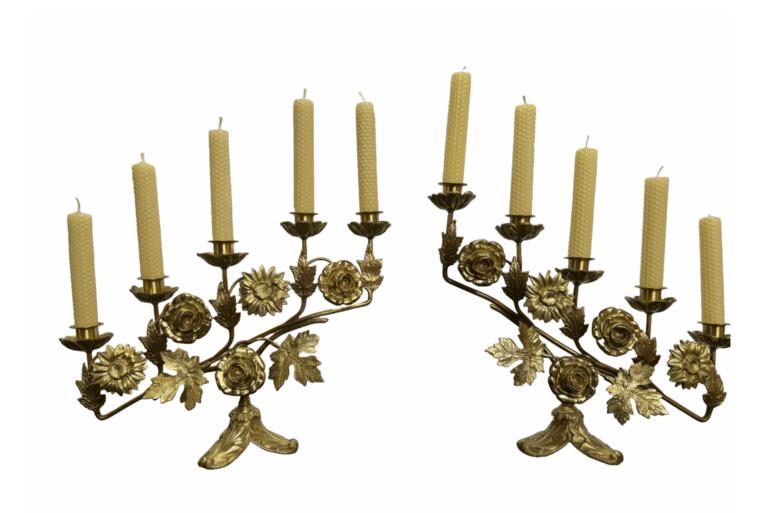

## PAIR OF GILT METAL FLORAL CANDELABRA

1301 Harrison Street San Francisco CA 94103 www.cmarianiantiques.com Contact: Claudio Mariani claudio@cmarianiantiques.com Tel 415.541.7868 ~ Fax 415.487.3950

Italy, Circa: Mid 19th Century

Charming pair of five-light gilt metal candelabra, each featuring stylized sunflowers, roses, and grape leaves in an organic, scrolling arrangement. A lively decorative accent for mantle, console, or dining display.

12" Height x 16" Width each