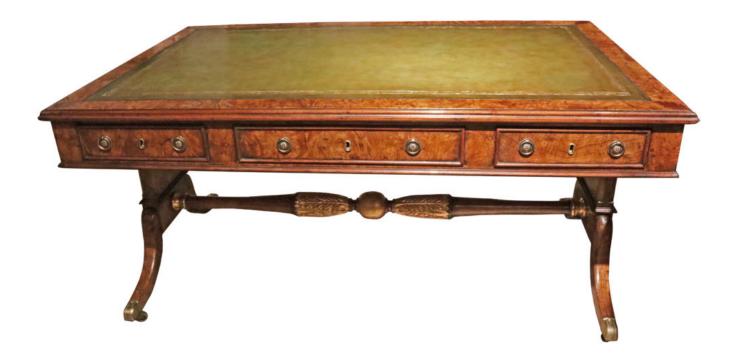

1301 Harrison Street San Francisco CA 94103 www.cmarianiantiques.com Contact: Claudio Mariani claudio@cmarianiantiques.com Tel 415.541.7868 ~ Fax 415.487.3950

England 04853 M00574

A 19th Century English Regency Burl Elmwood and Parcel Gilt Partners Desk, the later C. Mariani leather writing surface embossed above six drawers (3 on each side), and raised on splayed legs terminating on brass caster feet connected by a

## turned stretcher with giltwood accents

Height 29.5" Width 38.75" Length 60"