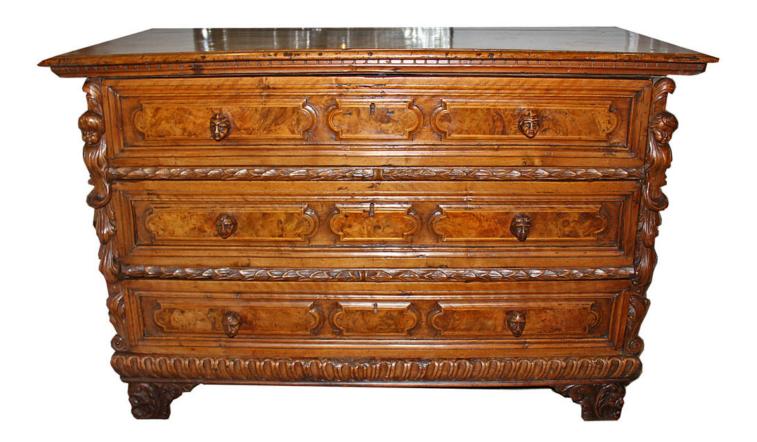

## A Late 17th Century Florentine Walnut Chest of Drawers,

the three drawers fitted with carved masque knobs of the titled

1301 Harrison Street San Francisco CA 94103 www.cmarianiantiques.com Contact: Claudio Mariani claudio@cmarianiantiques.com Tel 415.541.7868 ~ Fax 415.487.3950

males in the family that commissioned the piece, the front corners embellished with carved alto relievo angelic faces above scrolling acanthus leaves, with the whole raised at the front with carved lion face feet

Height: 37 3/4"; Width: 57 1/2"; Depth: 24"