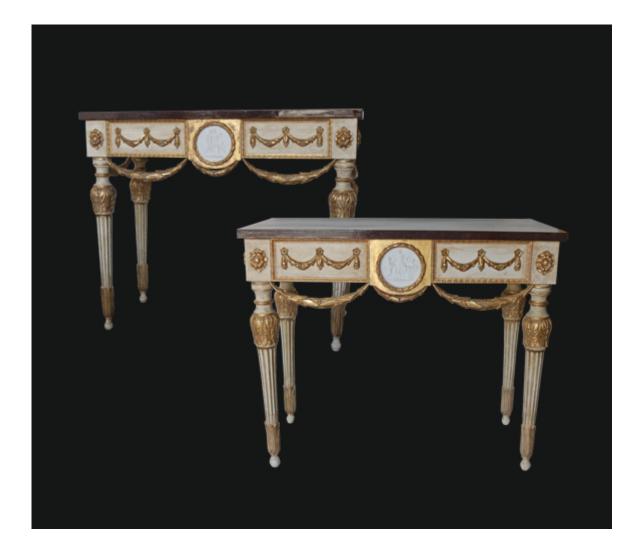

## An Exquisite Pair of 18th Century Louis XVI Polychrome and Gilded Faux Marble Top Consoles. The center freeze

1301 Harrison Street San Francisco CA 94103 www.cmarianiantiques.com Contact: Claudio Mariani claudio@cmarianiantiques.com Tel 415.541.7868 ~ Fax 415.487.3950

embellished with a round bisque plaque featuring family scenes between mother, father and children.

Length 43 3/4" Width 20 3/4" Height 36 7/8"