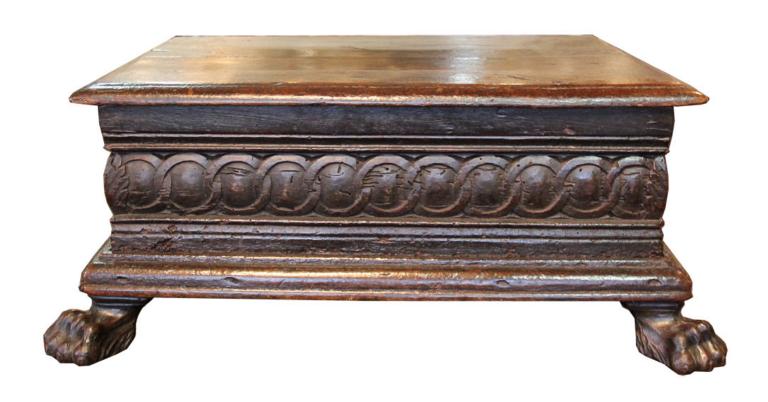

## An Italian 17th Century Baroque, Walnut "Bible Box"

retaining its original iron hardware including lock, key, and side handles, and carved with acanthus leave corners centered with fielded panels and below a fluted frieze, with the whole raised on lions paw feet