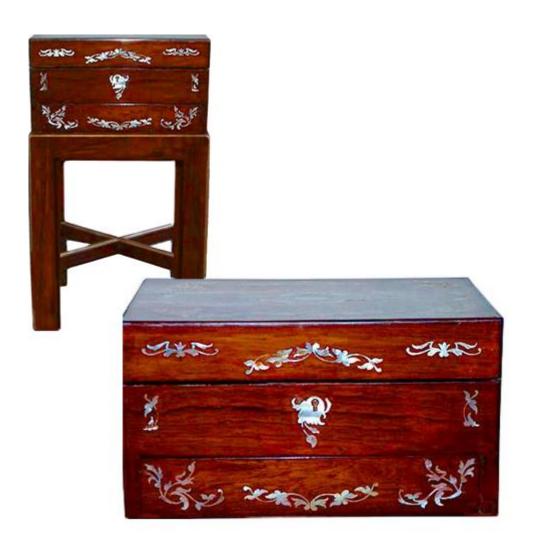

Contact: Claudio Mariani claudio@cmarianiantiques.com Tel 415.541.7868 ~ Fax 415.487.3950

France 4922 M0058

A 19th Century Anglo-Indian Ebonized Box on Stand, the top centered by mother-of-pearl and rocaille brass inlay, framed

Contact: Claudio Mariani claudio@cmarianiantiques.com Tel 415.541.7868 ~ Fax 415.487.3950

by a mother-of-pearl quatrefoil inlay and brass trim, continuing along the sides, with a mother-of-pearl escutcheon at the front and inner brass hinges engraved with foliate and geometric patterns, now fitted with a lined interior, and raised on a later stand with ebonized faux bamboo legs