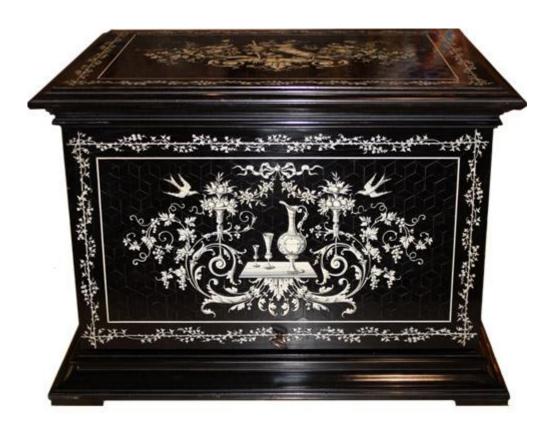

## A 19th Century English Rosewood Valuables and Jewelry

**Travel Box,** inlaid with mother-of-pearl floral and bird motifs and pewter stringing, and intricately carved, the whole opening to reveal drawers and panels embellished with gold embossed leather, silk compartments, multiple drawers and even a pullout writing surface