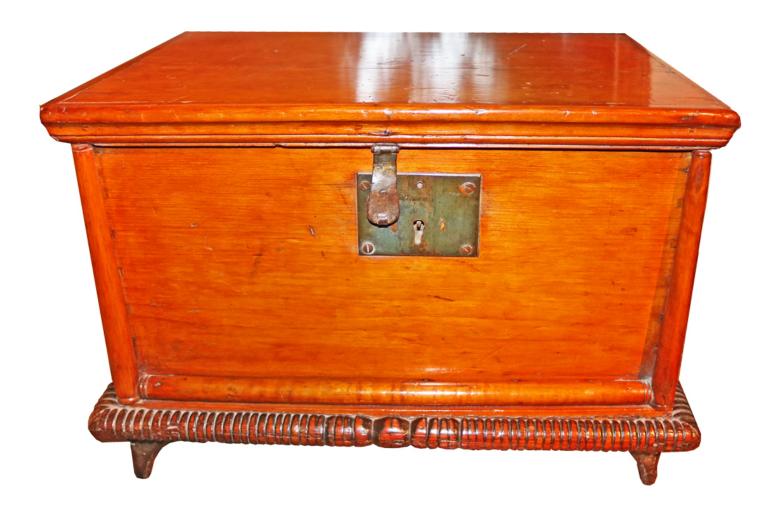

France 4922 M0058

A Sizable 18th Century English Leather Bound Trunk with nail head trim forming a flower arrangement on the lid and intertwined initials on the face, the whole resting on bun feet, includes a (1) key