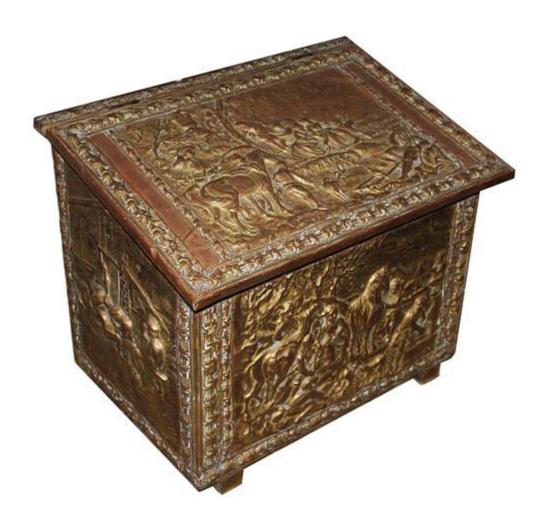

# A Fine 19th Century English Brass Repoussé Coal Box with hinged top

Contact: Claudio Mariani claudio@cmarianiantiques.com Tel 415.541.7868 ~ Fax 415.487.3950

France 4922 M0058

A 19th Century Swiss Music Box and Stand with six player rolls of American origin