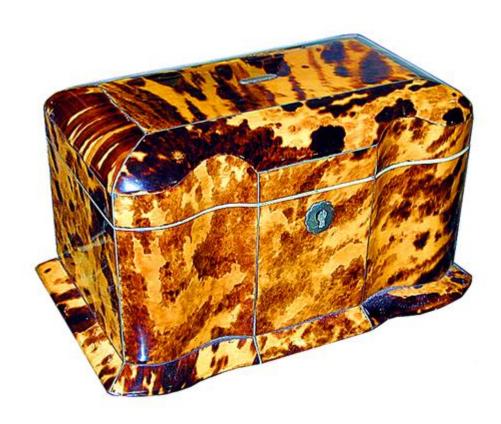

#### A 19th Century English Regency Tortoiseshell Tea Caddy,

with serpentine form the interior fitted with two lidded compartment overall embellished with sterling and bone banding

Contact: Claudio Mariani claudio@cmarianiantiques.com Tel 415.541.7868 ~ Fax 415.487.3950