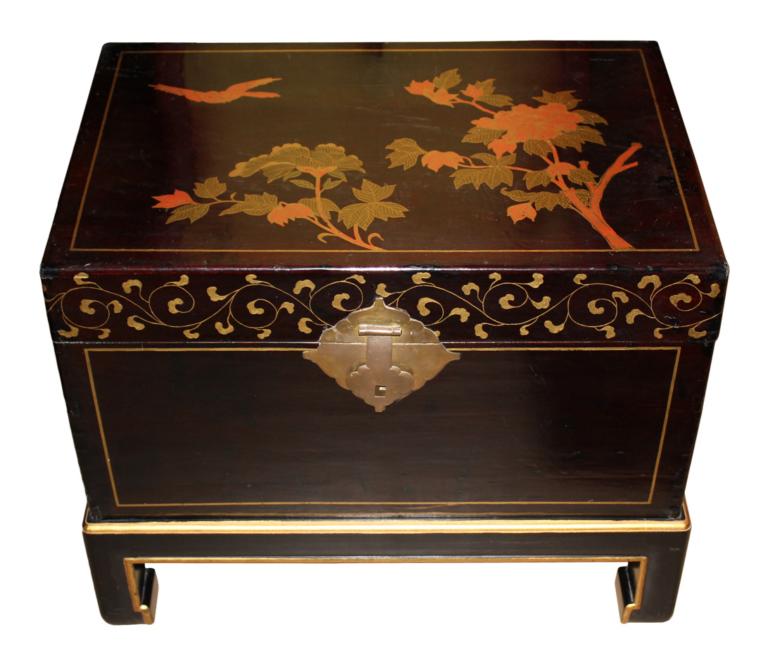

#### **An Understated 19th Century English Chinoiserie Trunk**

finished in a very dark burgundy and gold polychrome roses, pagodas and villagers, lined in pigskin and raised on a conforming base

Contact: Claudio Mariani claudio@cmarianiantiques.com Tel 415.541.7868 ~ Fax 415.487.3950

England 1563 M00511

Contact: Claudio Mariani claudio@cmarianiantiques.com Tel 415.541.7868 ~ Fax 415.487.3950