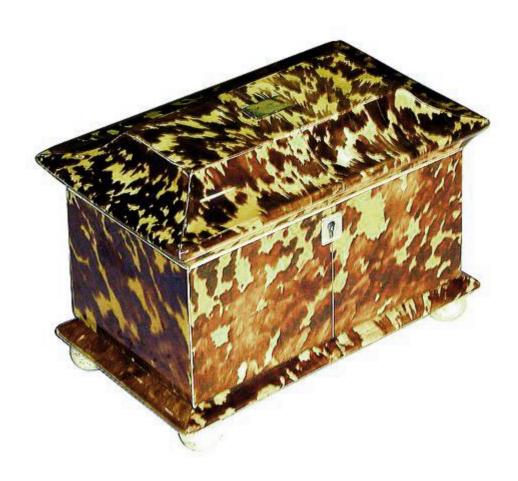

#### A 19th Century English Regency Tortoiseshell Tea Caddy,

in a rectangular shaped form with a pagoda cover fitted with a copper-lined interior, accented with silver and bone banding, all raised on carved bone ball feet