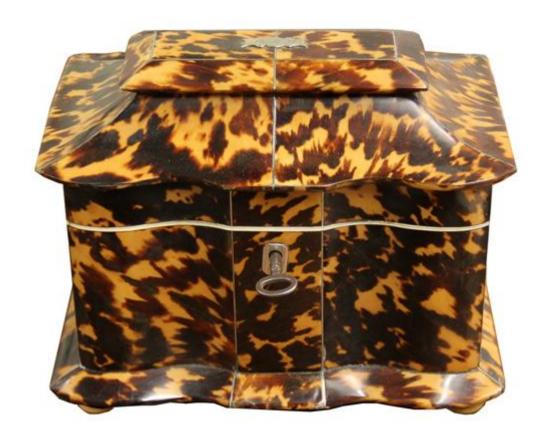

Russia 1950 M089

An English 19th Century Tortoiseshell Tea Caddy, the pagoda top above a block front form with lidded interior raised on ball feet with silver and bone inlay

Contact: Claudio Mariani claudio@cmarianiantiques.com Tel 415.541.7868 ~ Fax 415.487.3950

### A 19th Century English Regency Pagoda Shaped

**Tortoiseshell Inlaid Tea Caddy,** of faceted rectangular form, the facets highlighted with silver stringing and the interior fitted with two lidded compartments, one for black tea and one for green, all raised on bone bun feet