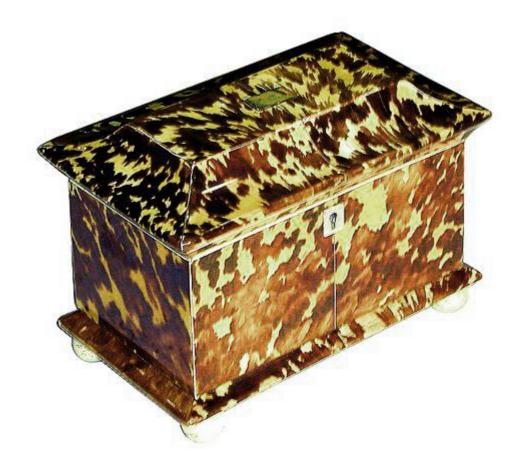

Russia 1950 M089

A 19th Century English Regency Tortoiseshell Tea Caddy, with a rectangular-shaped form and canted corners with pagoda cover and interior with two lidded compartments, accented with silver and bone banding, all raised on bun feet

Contact: Claudio Mariani claudio@cmarianiantiques.com Tel 415.541.7868 ~ Fax 415.487.3950

Height: 1 3/4"; Width: 3 3/4"; Depth: 2 3/4"

Russia 1950 M089

A 19th Century English Regency Tortoiseshell Tea Caddy, with serpentine form the interior fitted with two lidded

Contact: Claudio Mariani claudio@cmarianiantiques.com Tel 415.541.7868 ~ Fax 415.487.3950

compartment overall embellished with sterling and bone banding

Height: 1 3/4"; Width: 3 3/4"; Depth: 2 3/4"

Russia 1950 M089