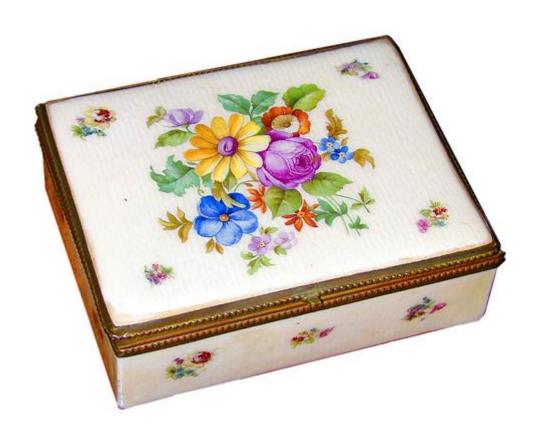

Contact: Claudio Mariani claudio@cmarianiantiques.com Tel 415.541.7868 ~ Fax 415.487.3950

Russia 1950 M089

A Fine Czechoslovakian Porcelain Box decorated with a center floral bouquet and accented with brass mounts and moulding