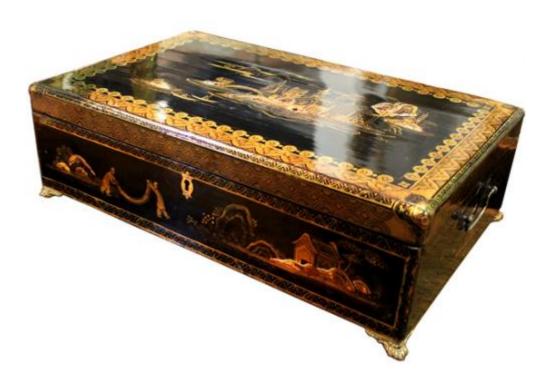

Contact: Claudio Mariani claudio@cmarianiantiques.com Tel 415.541.7868 ~ Fax 415.487.3950

Russia 1950 M089

A Chinese Black Lacquered and Gilt-Chinoiserie Box, the rectangular shape embellished with chinoiserie on a black lacquer ground raised on brass animal paw feet