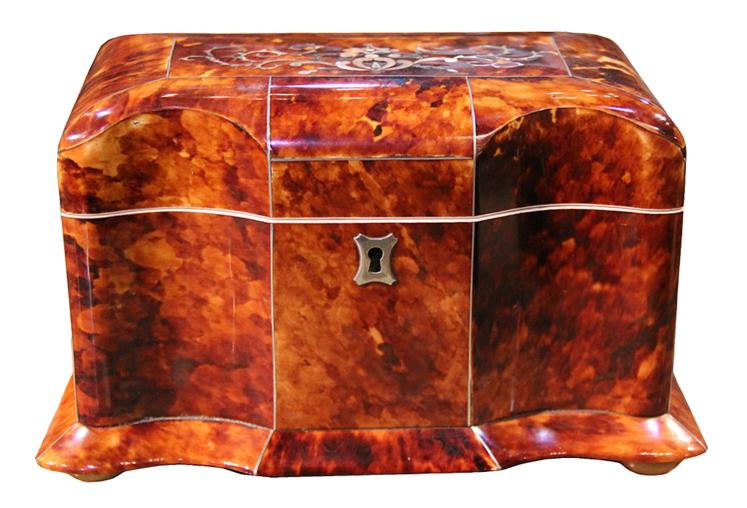

Russia 1950 M089

A 19th Century English Regency Tortoiseshell Tea Caddy,

with a rectangular-shaped form and serpentine front, the cover embellished with intertwined mother-of-pearl floral marquetry and accented with silver and bone banding, all raised on flattened bun feet