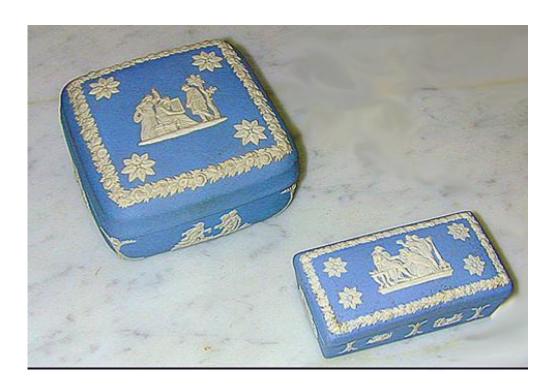

## A Fine Set of 19th Century English Wedgwood Blue and White Porcelain Boxes

Contact: Claudio Mariani claudio@cmarianiantiques.com Tel 415.541.7868 ~ Fax 415.487.3950

Russia 1950 M089