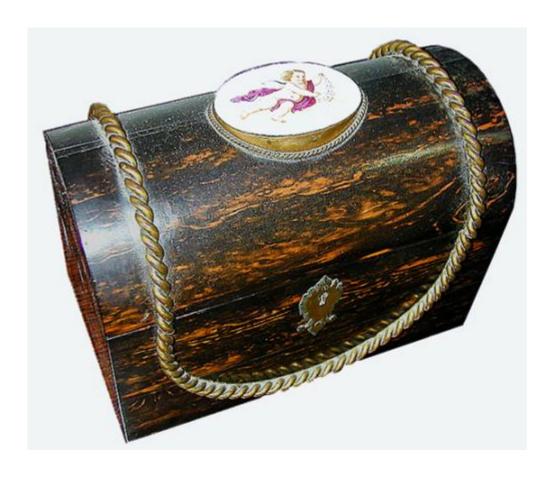

### A 19th Century Burl Walnut Fitted Beauty Case with gold trim detail

Contact: Claudio Mariani claudio@cmarianiantiques.com Tel 415.541.7868 ~ Fax 415.487.3950

Russia 1950 M089

A 19th Century English Coromandel Letterbox, the dometop with a porcelain putto decorated insert