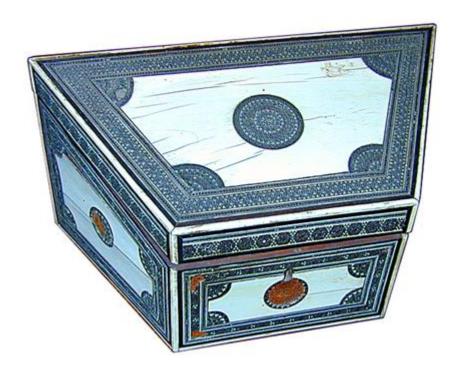

### A 19th Century Anglo-Indian Elk Horn and Bone

Contact: Claudio Mariani claudio@cmarianiantiques.com Tel 415.541.7868 ~ Fax 415.487.3950

### Gentleman's Lap Desk raised on circular bone feet

Contact: Claudio Mariani claudio@cmarianiantiques.com Tel 415.541.7868 ~ Fax 415.487.3950

Contact: Claudio Mariani claudio@cmarianiantiques.com Tel 415.541.7868 ~ Fax 415.487.3950