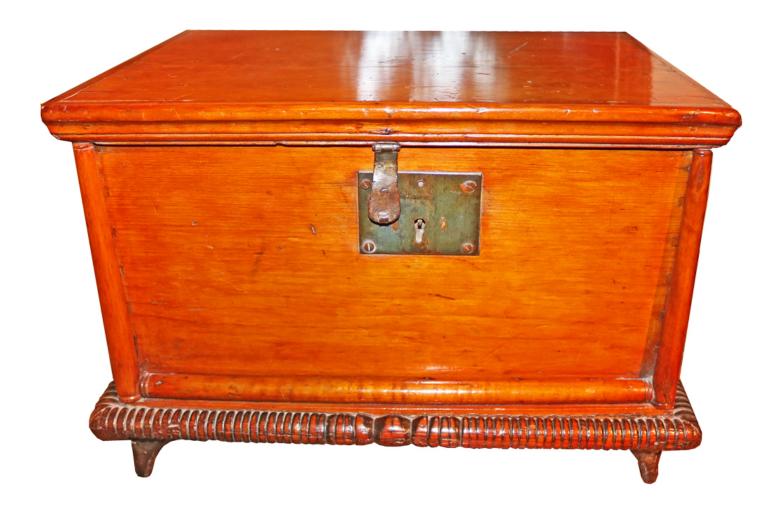

Contact: Claudio Mariani claudio@cmarianiantiques.com Tel 415.541.7868 ~ Fax 415.487.3950

Russia 1950 M089

An 18th Century English Sheraton Design George III Walnut Knife Box with Satinwood inlay and shell motif