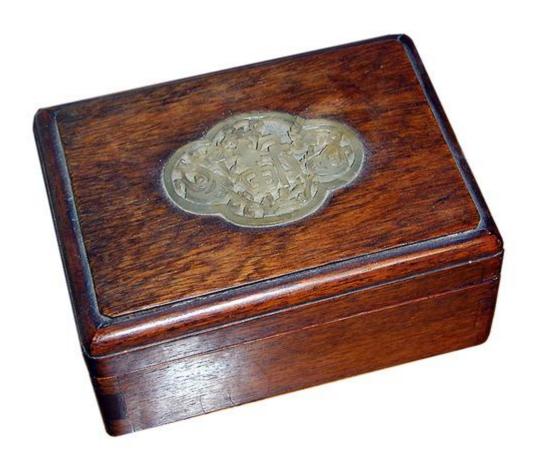

# A 19th Century Chinese Rosewood Box with carved white jade insert

Contact: Claudio Mariani claudio@cmarianiantiques.com Tel 415.541.7868 ~ Fax 415.487.3950

Russia 1950 M089