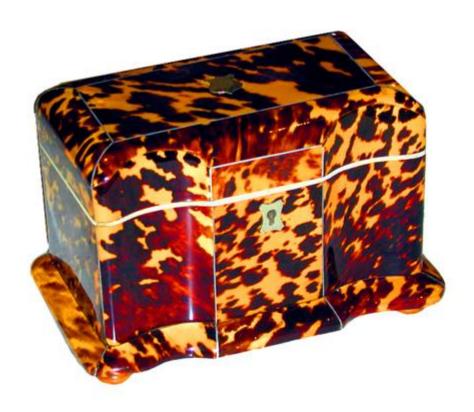

### A 19th Century English Regency Tortoiseshell Tea Caddy,

in a rectangular and serpentine shaped form, accented with silver and bone banding, all raised on flattened bun feet

Contact: Claudio Mariani claudio@cmarianiantiques.com Tel 415.541.7868 ~ Fax 415.487.3950