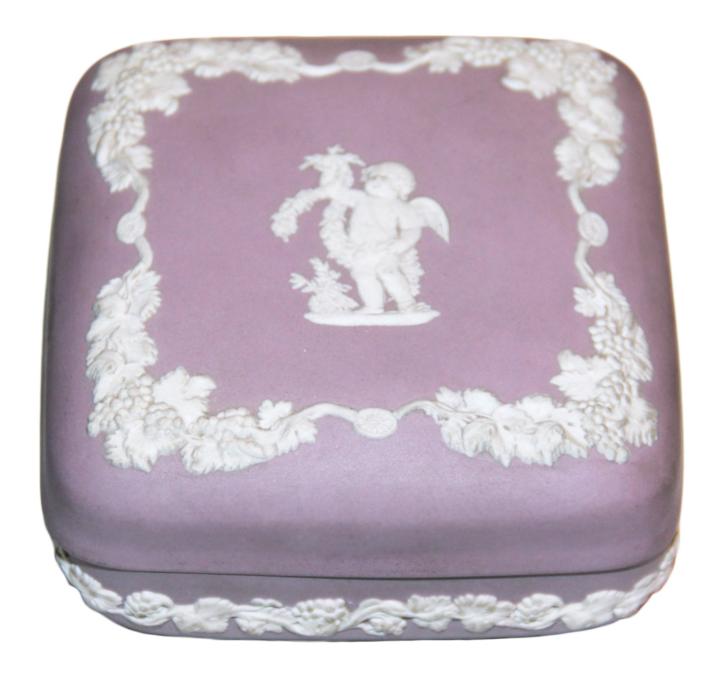

## A 19th Century English Wedgwood Lavender and White Box with putti and floral decoration

Contact: Claudio Mariani claudio@cmarianiantiques.com Tel 415.541.7868 ~ Fax 415.487.3950

Russia 1950 M089