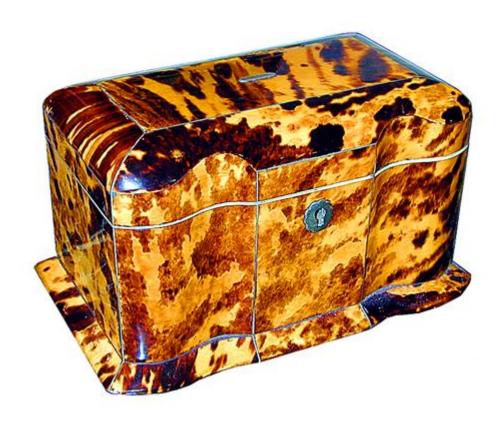

Russia 1950 M089

A 19th Century English Regency Tortoiseshell Tea Caddy,

with a rectangular-shaped form and serpentine front, the cover embellished with intertwined mother-of-pearl floral marquetry and accented with silver and bone banding, all raised on flattened bun feet