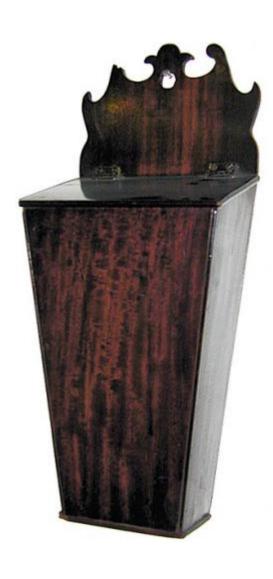

### A Fine 18th Century Mahogany Provincial Cutlery Box

Contact: Claudio Mariani claudio@cmarianiantiques.com Tel 415.541.7868 ~ Fax 415.487.3950

Contact: Claudio Mariani claudio@cmarianiantiques.com Tel 415.541.7868 ~ Fax 415.487.3950

Contact: Claudio Mariani claudio@cmarianiantiques.com Tel 415.541.7868 ~ Fax 415.487.3950

Russia 1950 M089

An 18th Century English Sheraton Design George III Walnut Knife Box with Satinwood inlay and shell motif