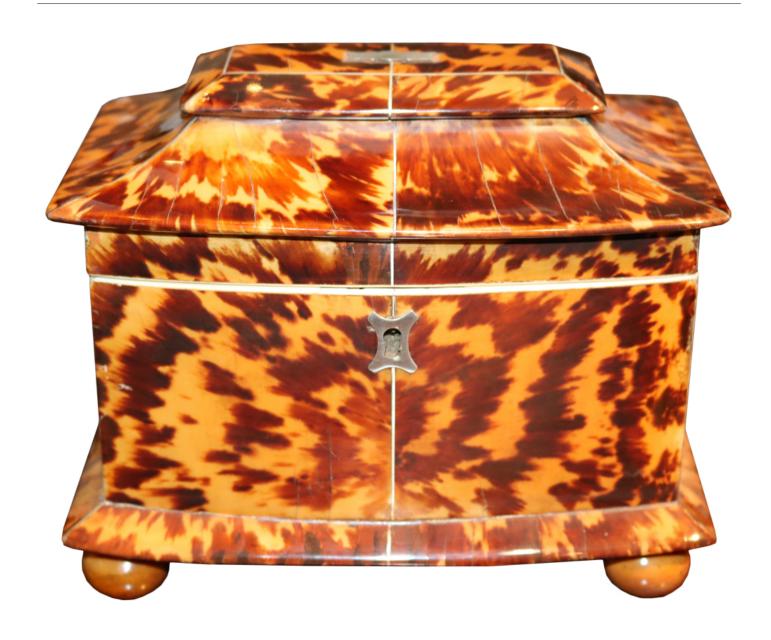

### A 19th Century English Regency Pagoda Shaped

**Tortoiseshell Inlaid Tea Caddy,** of faceted rectangular form, the facets highlighted with silver stringing and the interior fitted with two lidded compartments, one for black tea and one for green, all raised on bone bun feet

### A 19th Century English Regency Tortoiseshell Tea Caddy,

the pagoda top above a rectangular serpentine-form with silver stringing, the interior fitted with two compartments all raise on bone bun feet

Contact: Claudio Mariani claudio@cmarianiantiques.com Tel 415.541.7868 ~ Fax 415.487.3950

Height: 1 3/4"; Width: 3 3/4"; Depth: 2 3/4"

Russia 1950 M089

A Fine 19th Century English Regency Tortoiseshell Tea Caddy, rectangular shaped form with canted corners, the interior fitted with two lidded compartments accented with silver and

Russia 1950 M089

A 19th Century English Regency Tortoiseshell Tea Caddy,

with a rectangular-shaped form and serpentine front, the cover embellished with intertwined mother-of-pearl floral marquetry and accented with silver and bone banding, all raised on flattened bun feet

### A 19th Century English Regency Tortoiseshell Tea Caddy,

in a rectangular and serpentine shaped form, accented with silver and bone banding, all raised on flattened bun feet

Contact: Claudio Mariani claudio@cmarianiantiques.com Tel 415.541.7868 ~ Fax 415.487.3950

Russia 1950 M089

A 19th Century English Regency Tortoiseshell Tea Caddy, with a rectangular-shaped form and canted corners with pagoda cover and interior with two lidded compartments, accented with silver and bone banding, all raised on bun feet

Contact: Claudio Mariani claudio@cmarianiantiques.com Tel 415.541.7868 ~ Fax 415.487.3950

Height: 1 3/4"; Width: 3 3/4"; Depth: 2 3/4"

Russia 1950 M089

A 19th Century English Regency Tortoiseshell Tea Caddy, with serpentine form the interior fitted with two lidded

#### A 19th Century English Regency Tortoiseshell Tea Caddy,

in a rectangular shaped form with a pagoda cover fitted with a copper-lined interior, accented with silver and bone banding, all raised on carved bone ball feet

#### A 19th Century English Regency Tortoiseshell Tea Caddy,

in a rectangular shaped form with a pagoda cover and two lidded interior compartments, accented with silver and bone banding, all raised on ball feet