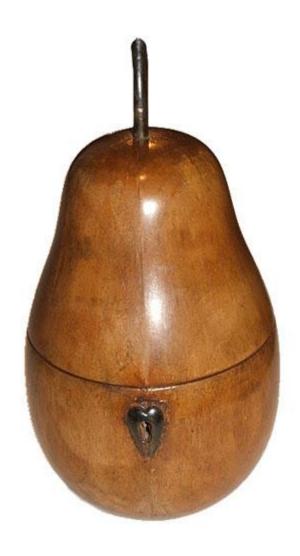

Contact: Claudio Mariani claudio@cmarianiantiques.com Tel 415.541.7868 ~ Fax 415.487.3950

Russia 1950 M089

A Rare and Understated English Pear-Shaped Tea Caddy, crafted from a solid block of pear wood, the interior lined with foil

Contact: Claudio Mariani claudio@cmarianiantiques.com Tel 415.541.7868 ~ Fax 415.487.3950

and fitted with lock to protect the exotic tea which was more valuable than gold at the turn of the 19th Century