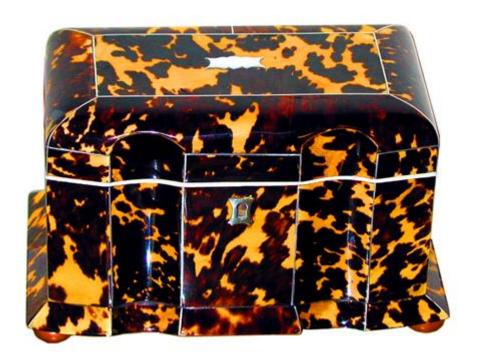

Russia 1950 M089

A 19th Century English Regency Tortoiseshell Tea Caddy, with a rectangular-shaped form and canted corners with pagoda cover and interior with two lidded compartments, accented with silver and bone banding, all raised on bun feet

Contact: Claudio Mariani claudio@cmarianiantiques.com Tel 415.541.7868 ~ Fax 415.487.3950

Height: 1 3/4"; Width: 3 3/4"; Depth: 2 3/4"

Russia 1950 M089

A 19th Century English Regency Tortoiseshell Tea Caddy, with serpentine form the interior fitted with two lidded

Contact: Claudio Mariani claudio@cmarianiantiques.com Tel 415.541.7868 ~ Fax 415.487.3950

compartment overall embellished with sterling and bone banding

Height: 1 3/4"; Width: 3 3/4"; Depth: 2 3/4"

Russia 1950 M089