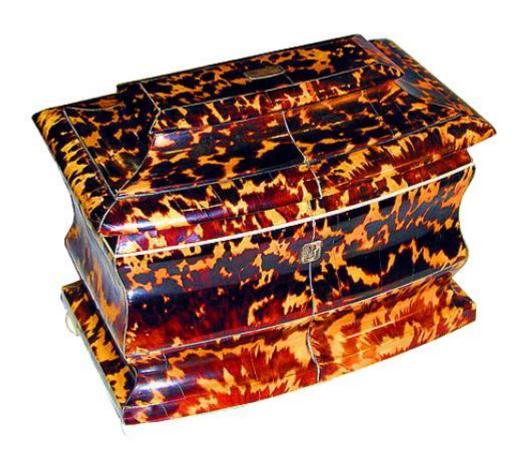

Contact: Claudio Mariani claudio@cmarianiantiques.com Tel 415.541.7868 ~ Fax 415.487.3950

Height: 1 3/4"; Width: 3 3/4"; Depth: 2 3/4"

Russia 1950 M089

A Fine 19th Century English Regency Tortoiseshell Tea Caddy, rectangular shaped form with canted corners, the interior fitted with two lidded compartments accented with silver and

Contact: Claudio Mariani claudio@cmarianiantiques.com Tel 415.541.7868 ~ Fax 415.487.3950

bone banding and raised on flattened bun feet

Contact: Claudio Mariani claudio@cmarianiantiques.com Tel 415.541.7868 ~ Fax 415.487.3950