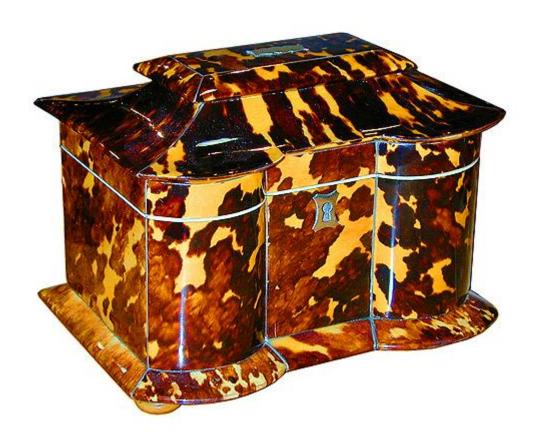

Russia 1950 M089

An English 19th Century Tortoiseshell Tea Caddy, the pagoda top above a block front form with lidded interior raised on ball feet with silver and bone inlay

Contact: Claudio Mariani claudio@cmarianiantiques.com Tel 415.541.7868 ~ Fax 415.487.3950