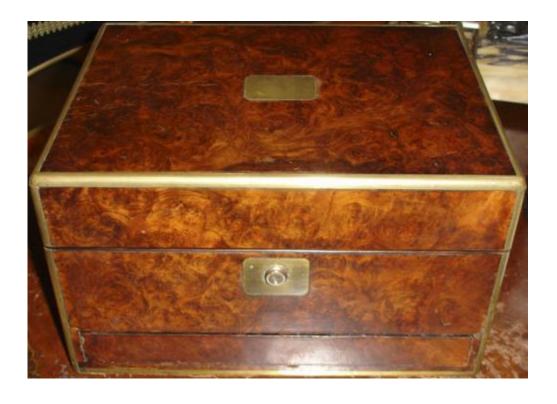

### A 19th Century Burl Walnut Fitted Beauty Case with gold trim detail

Contact: Claudio Mariani claudio@cmarianiantiques.com Tel 415.541.7868 ~ Fax 415.487.3950

Russia 1950 M089

A 19th Century English Coromandel Letterbox, the dometop with a porcelain putto decorated insert