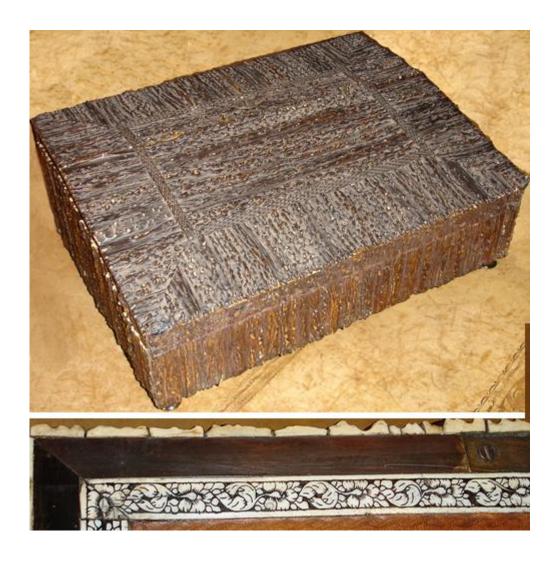

### A Finely Carved 19th Century Bone Letter Box

Contact: Claudio Mariani claudio@cmarianiantiques.com Tel 415.541.7868 ~ Fax 415.487.3950

Russia 1950 M089