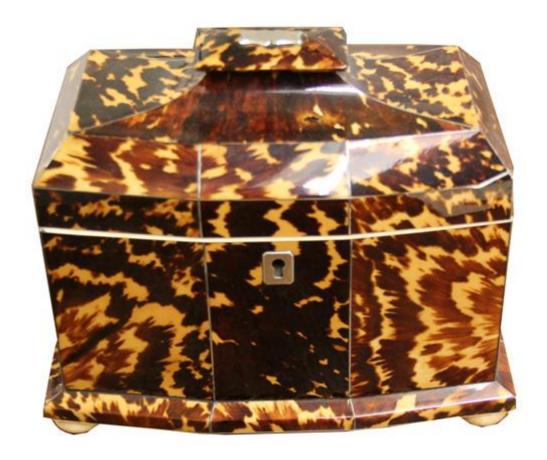

### A 19th Century English Regency Pagoda Shaped

**Tortoiseshell Inlaid Tea Caddy,** of faceted rectangular form, the facets highlighted with silver stringing and the interior fitted with two lidded compartments, one for black tea and one for green, all raised on bone bun feet