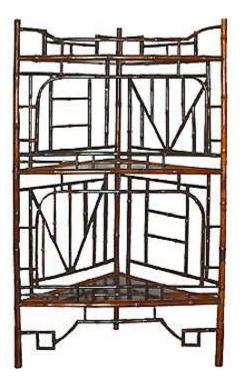

Contact: Claudio Mariani claudio@cmarianiantiques.com Tel 415.541.7868 ~ Fax 415.487.3950

France 4910 C00009

A 19th Century Pair of Faux Bamboo Lacquered Petite Corner Etageres, with three tiers of Japonesque shelves of black, cinnabar, and green depictions of exotic cranes, and foliage