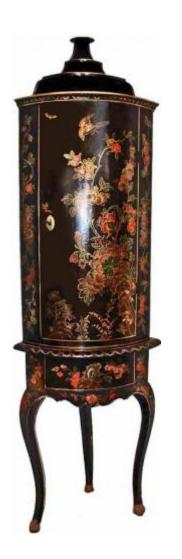

France 4910 C00009

An Extremely Rare Early 18th Century Queen Anne Corner Cabinet with c-scrolls and a floral and foliate decorative motif in red, green and gold tones on a black lacquer field, the whole raised on a conforming stand with cabriole legs and pied de biche feet