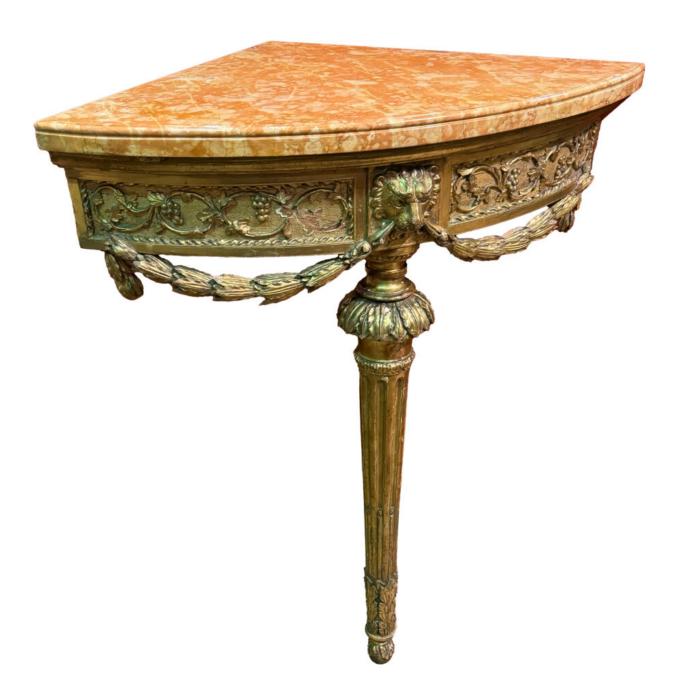

Contact: Claudio Mariani claudio@cmarianiantiques.com Tel 415.541.7868 ~ Fax 415.487.3950

Contact: Claudio Mariani claudio@cmarianiantiques.com Tel 415.541.7868 ~ Fax 415.487.3950

France 4910 C00009

A Magnificent Pair of Louis XVI gilded corner consoles with original marble tops.

Contact: Claudio Mariani claudio@cmarianiantiques.com Tel 415.541.7868 ~ Fax 415.487.3950

France 4910 C00009