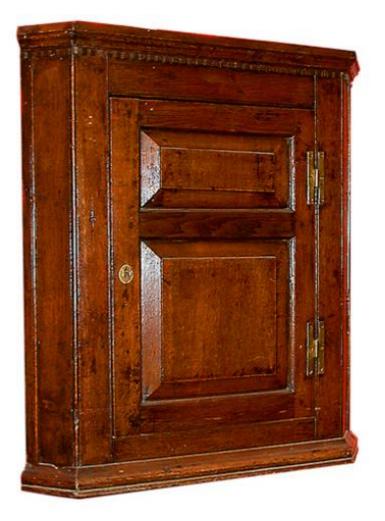

### An 18th Century Mid-Georgian Oak Hanging Corner

Contact: Claudio Mariani claudio@cmarianiantiques.com Tel 415.541.7868 ~ Fax 415.487.3950

#### Cupboard with dentil cornice above a paneled cabinet door