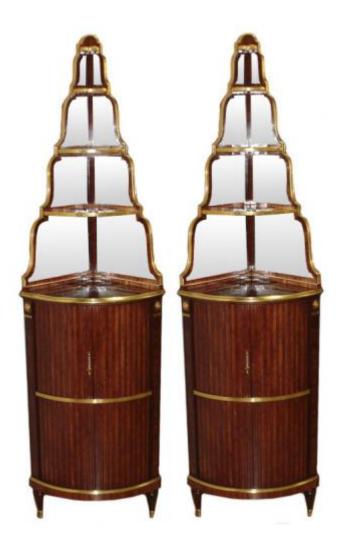

# **A Pair of 18th Century Rosewood Encoignures** with two lower tiers of tamboured marquetry doors below mirrored

Contact: Claudio Mariani claudio@cmarianiantiques.com Tel 415.541.7868 ~ Fax 415.487.3950

#### etageres and accented with brass banding

Contact: Claudio Mariani claudio@cmarianiantiques.com Tel 415.541.7868 ~ Fax 415.487.3950

France 4910 C00009