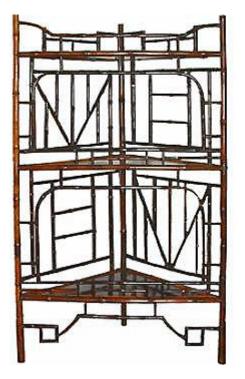

Contact: Claudio Mariani claudio@cmarianiantiques.com Tel 415.541.7868 ~ Fax 415.487.3950

France 4910 C00009

A 19th Century Pair of Faux Bamboo Lacquered Petite Corner Etageres, with three tiers of Japonesque shelves of black, cinnabar, and green depictions of exotic cranes, and foliage