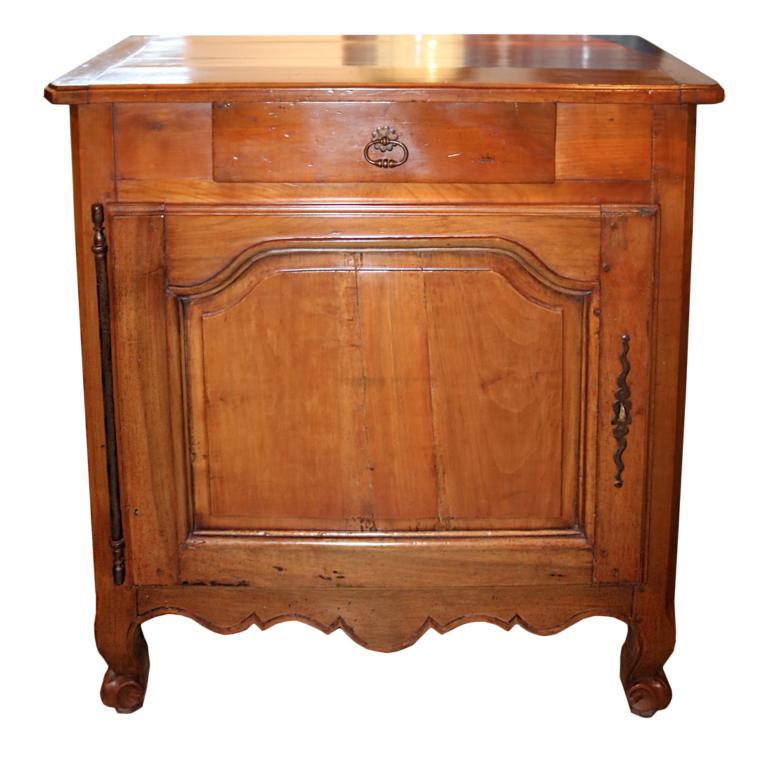

## A 19th Century French Louis XV Cherrywood Side Cabinet

with one drawer and large door ending in scrolled feet

Contact: Claudio Mariani claudio@cmarianiantiques.com Tel 415.541.7868 ~ Fax 415.487.3950