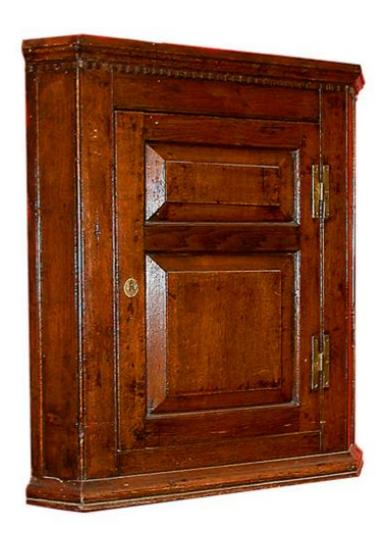

Contact: Claudio Mariani claudio@cmarianiantiques.com Tel 415.541.7868 ~ Fax 415.487.3950

France 210 M00051

An 18th Century Mid-Georgian Oak Hanging Corner Cupboard with dentil cornice above a paneled cabinet door