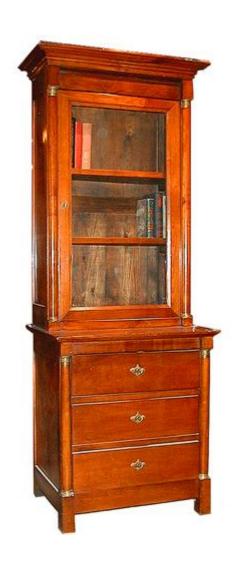

France 210 M00051

A 19th Century Cherry Wood Empire Combination
Bookcase and Chest of Drawers, the whole accented with

Contact: Claudio Mariani claudio@cmarianiantiques.com Tel 415.541.7868 ~ Fax 415.487.3950

architectural columns and fitted with two interior shelves above three lower drawers, and raised on stile feet

Contact: Claudio Mariani claudio@cmarianiantiques.com Tel 415.541.7868 ~ Fax 415.487.3950

France 210 M00051