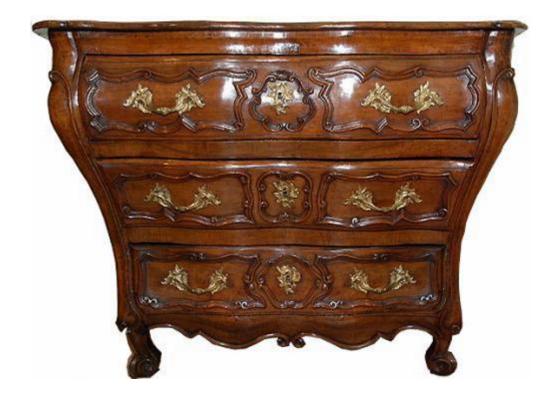

## **An Exceptionally Rare 18th Century French Louis XV**

Contact: Claudio Mariani claudio@cmarianiantiques.com Tel 415.541.7868 ~ Fax 415.487.3950

**Walnut Tombeau Commode** with three carved drawers and brass ormolu mounts ending in scrolled feet