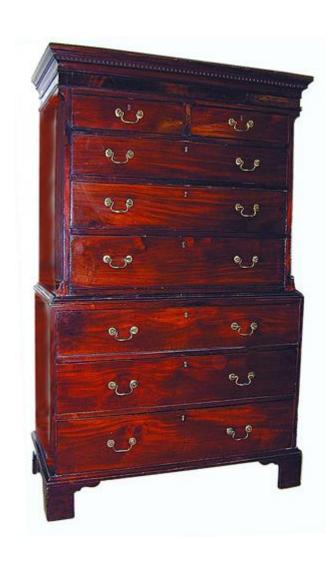

An 18th Century English George III Mahogany Chest on Chest with dentil cornice, fluted canted corners and raised on

Contact: Claudio Mariani claudio@cmarianiantiques.com Tel 415.541.7868 ~ Fax 415.487.3950

bracket feet

Height: 37"; Width: 34"; Depth: 17 3/4"

France 210 M00051