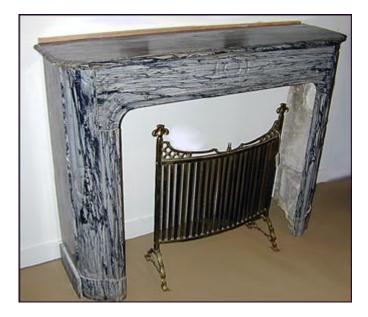

A Rare 18th Century Louis XVI Gray Marble Fireplace

Mantel, Surround Dimensions: Height 32 3/4"; Width 37 1/2"

Contact: Claudio Mariani claudio@cmarianiantiques.com Tel 415.541.7868 ~ Fax 415.487.3950

Contact: Claudio Mariani claudio@cmarianiantiques.com Tel 415.541.7868 ~ Fax 415.487.3950