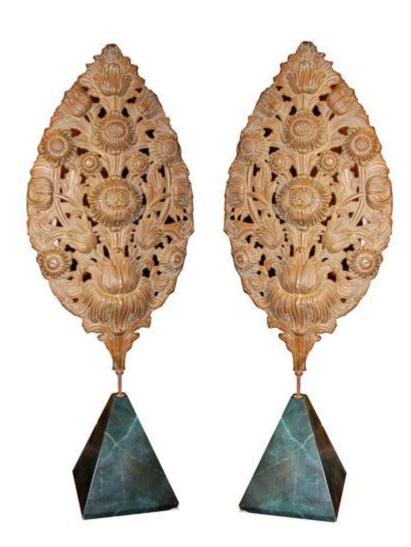

## Chenets (Andirons) composed of scrolling foliate motifs

Contact: Claudio Mariani claudio@cmarianiantiques.com Tel 415.541.7868 ~ Fax 415.487.3950

France 04947 C00521

A Pair of Elaborate 19th Century Dutch Patinated Brass Ecclesiastical Candle Screens made in Baroque manner, featuring a large sunflower and leaves, and resting on a pyramidal faux marble base