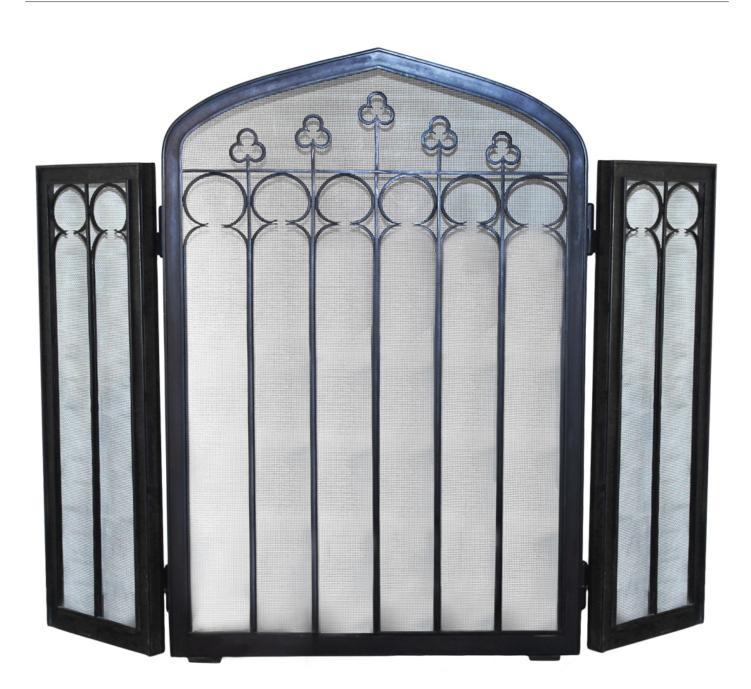

France 04947 C00521

**A Three-Sided Arched Iron Fire Screen** by San Francisco's Custom Metal Fabricator, *Reification*, the whole accented with charming shamrock motifs set within a heavy guage blackened steel frame backed with a fine mesh spark arrestor screen