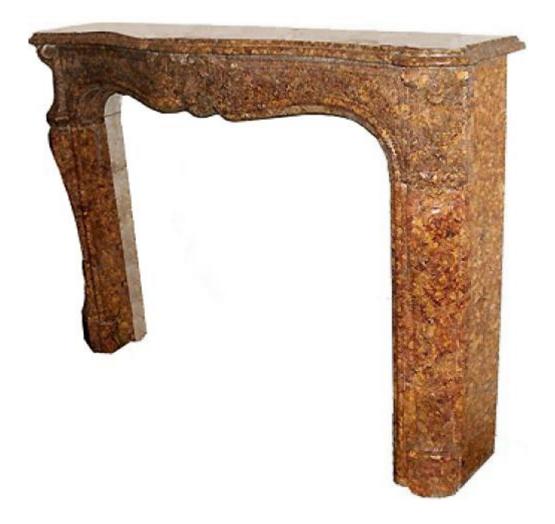

# An 18th Century Variegated Terra Cotta/rouge Marble Fireplace Surround carved with rocaille motifs

Height: 19 1/2"; Depth: 8 1/2"; Width: 12"