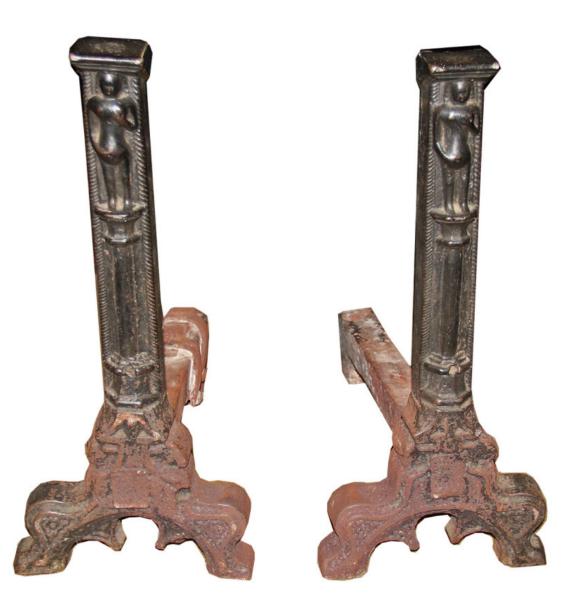

## A Pair of 17th Century Flemish Gothic Wrought Iron

**Andirons**, each accented with stylized figures reminiscent of Greek kouros and raised on shaped bracket feet

Height: 19 1/2"; Depth: 8 1/2"; Width: 12"