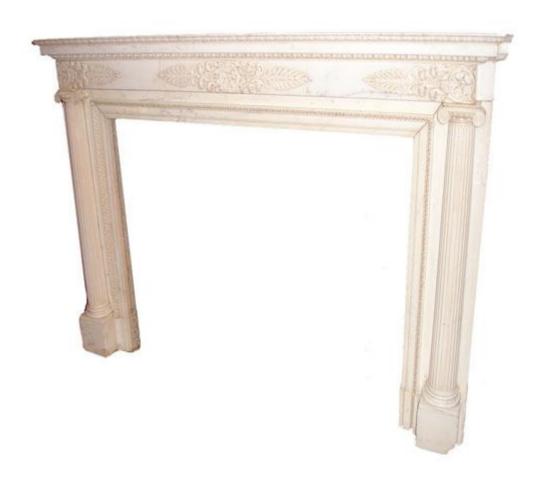

# An Early 19th Century French Empire Marble Mantel

embellished with stylized palmettes and flanked by two fluted Doric columns

Height: 19 1/2"; Depth: 8 1/2"; Width: 12"

France 04947 C00521

Contact: Claudio Mariani claudio@cmarianiantiques.com Tel 415.541.7868 ~ Fax 415.487.3950