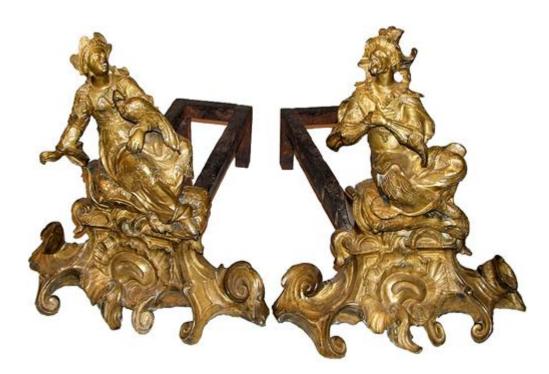

A Pair of Louis XV Ormolu Chenets, each fitted with a seated figure, one female supporting an exotic bird on her wrist and one male, both dressed in fanciful Oriental costumes and raised on a rocaille bases cast with scrolls and acanthus leaves; cf. the pair included in the Estate of John Hay Whitney, 1982