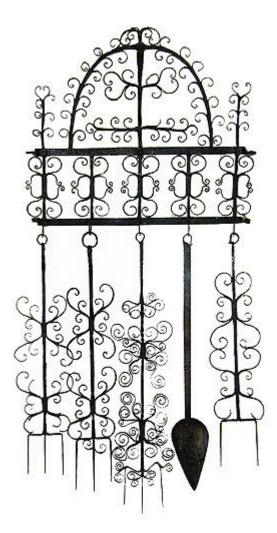

## A Set of 17th Century Wrought Iron Fireplace Cooking Tools with Hanging Rack, the ornate set of five hanging on a

Contact: Claudio Mariani claudio@cmarianiantiques.com Tel 415.541.7868 ~ Fax 415.487.3950

wall-mounted rack with detailed scrollwork

Height: 19 1/2"; Depth: 8 1/2"; Width: 12"

France 04947 C00521