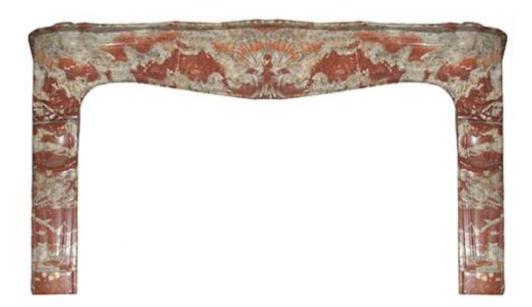

# An 18th Century Variegated Terra Cotta/rouge Marble Fireplace Surround carved with rocaille motifs

Height: 19 1/2"; Depth: 8 1/2"; Width: 12"