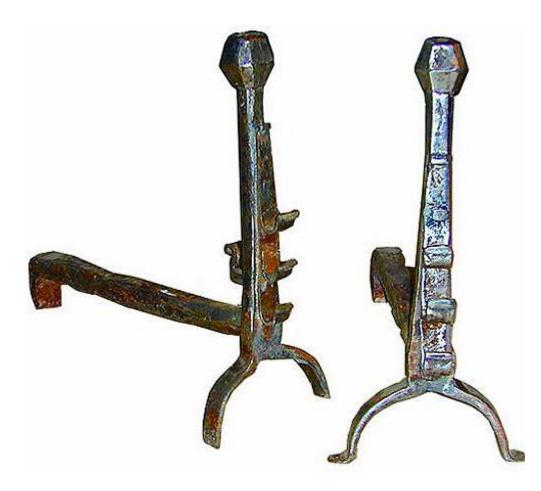

## A Pair of 18th Century French Hand-Forged Wrought Iron

Andirons with canted finials and tool hooks

Contact: Claudio Mariani claudio@cmarianiantiques.com Tel 415.541.7868 ~ Fax 415.487.3950

France 04947 C00521