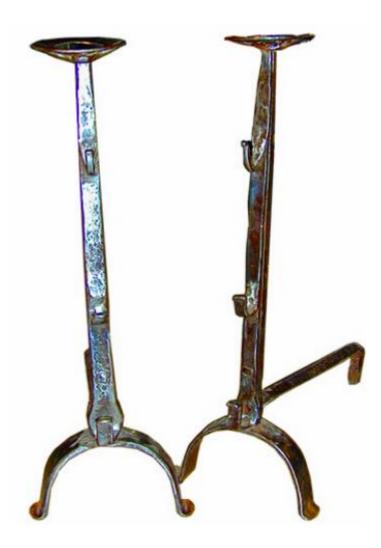

## A Pair of 17th Century French Hand-Forged Wrought Iron Andirons with tool hooks and candle bobeche finials

Contact: Claudio Mariani claudio@cmarianiantiques.com Tel 415.541.7868 ~ Fax 415.487.3950

Height: 19 1/2"; Depth: 8 1/2"; Width: 12"