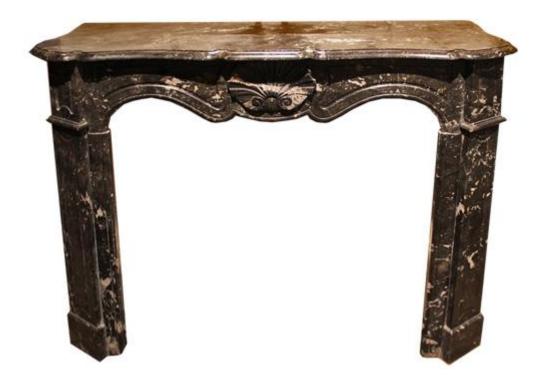

# A 19th Century French Louis XV Style Black Marble Fireplace Mantel

Height: 19 1/2"; Depth: 8 1/2"; Width: 12"

France 04947 C00521

A 19th Century English Brass Fender with Greek key motif and lion paw feet