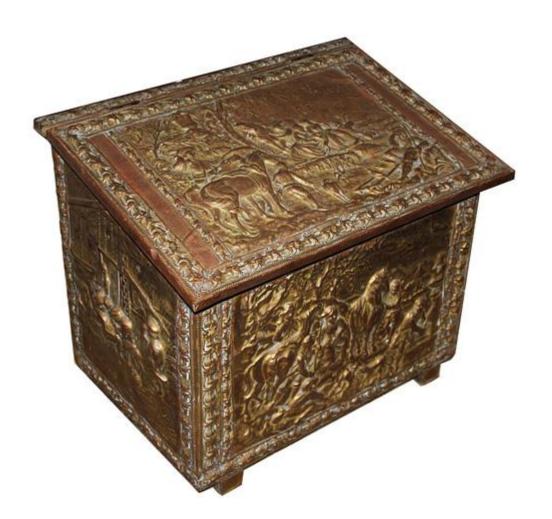

## A Fine 19th Century English Brass Repoussé Coal Box with hinged top

Contact: Claudio Mariani claudio@cmarianiantiques.com Tel 415.541.7868 ~ Fax 415.487.3950

Contact: Claudio Mariani claudio@cmarianiantiques.com Tel 415.541.7868 ~ Fax 415.487.3950