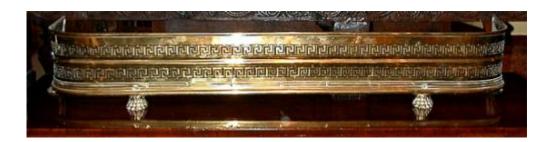

# A 19th Century French Louis XV Style Black Marble Fireplace Mantel

Height: 19 1/2"; Depth: 8 1/2"; Width: 12"

France 04947 C00521

A 19th Century English Brass Fender with Greek key motif and lion paw feet