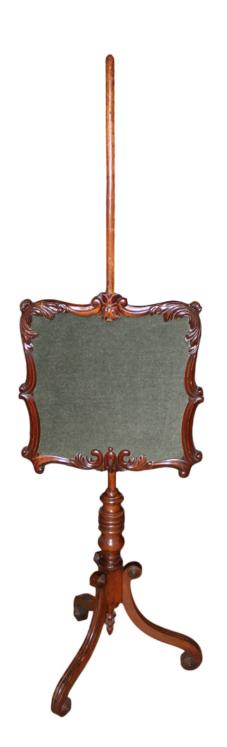

## A 19th Century English Regency Mahogany Fire Screen

raised on a tripod base

Contact: Claudio Mariani claudio@cmarianiantiques.com Tel 415.541.7868 ~ Fax 415.487.3950

France 04947 C00521