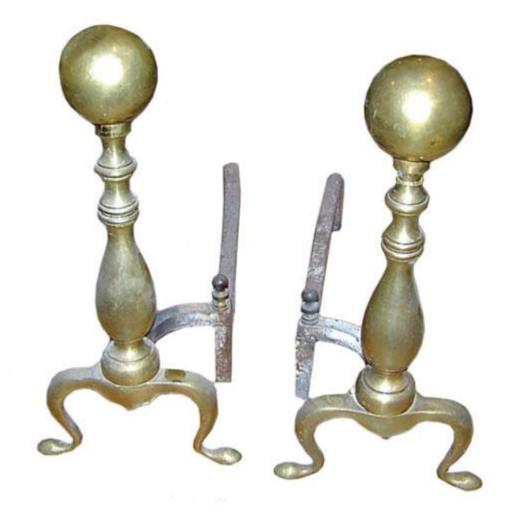

## A Pair of Palazzo Scaled 19th Century Solid Brass Andirons in an exaggerated baluster form

Contact: Claudio Mariani claudio@cmarianiantiques.com Tel 415.541.7868 ~ Fax 415.487.3950

Contact: Claudio Mariani claudio@cmarianiantiques.com Tel 415.541.7868 ~ Fax 415.487.3950