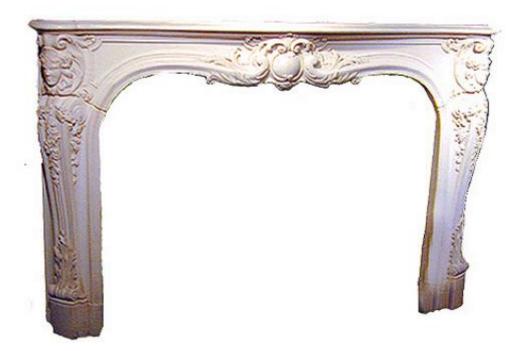

A Rare 18th Century Louis XVI Gray Marble Fireplace

Mantel, Surround Dimensions: Height 32 3/4"; Width 37 1/2"

Contact: Claudio Mariani claudio@cmarianiantiques.com Tel 415.541.7868 ~ Fax 415.487.3950

Contact: Claudio Mariani claudio@cmarianiantiques.com Tel 415.541.7868 ~ Fax 415.487.3950