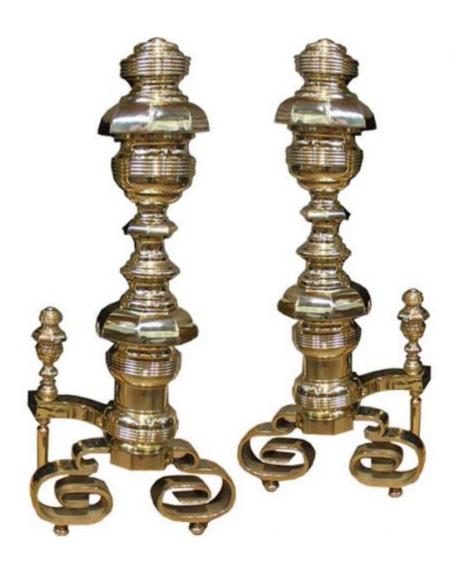

## A Pair of Palazzo Scaled 19th Century Solid Brass Andirons in an exaggerated baluster form

Contact: Claudio Mariani claudio@cmarianiantiques.com Tel 415.541.7868 ~ Fax 415.487.3950

Contact: Claudio Mariani claudio@cmarianiantiques.com Tel 415.541.7868 ~ Fax 415.487.3950