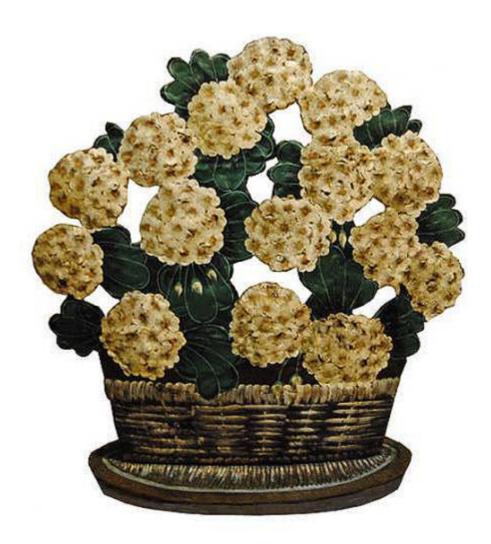

# A Charming 19th Century French Country Repoussé and Polychrome Tin Multipurpose Decor/Fireplace Screen, in

Contact: Claudio Mariani claudio@cmarianiantiques.com Tel 415.541.7868 ~ Fax 415.487.3950

the shape of a woven basket and "blooming" with abundant white hydrangeas