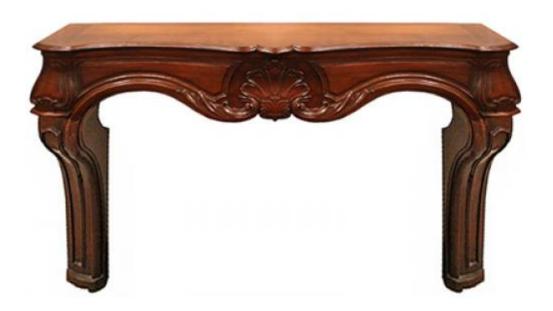

## An 18th Century Italian Walnut Fireplace Mantel with a

hand carved center shell motif

Contact: Claudio Mariani claudio@cmarianiantiques.com Tel 415.541.7868 ~ Fax 415.487.3950

France 04947 C00521