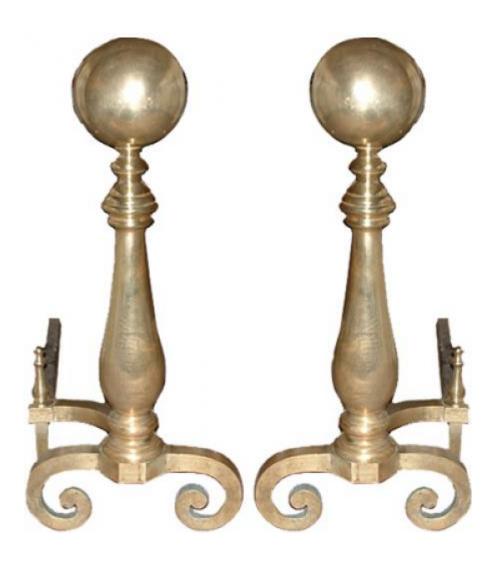

## A Pair of Palazzo Scaled 19th Century Solid Brass Andirons in an exaggerated baluster form

Contact: Claudio Mariani claudio@cmarianiantiques.com Tel 415.541.7868 ~ Fax 415.487.3950

Contact: Claudio Mariani claudio@cmarianiantiques.com Tel 415.541.7868 ~ Fax 415.487.3950