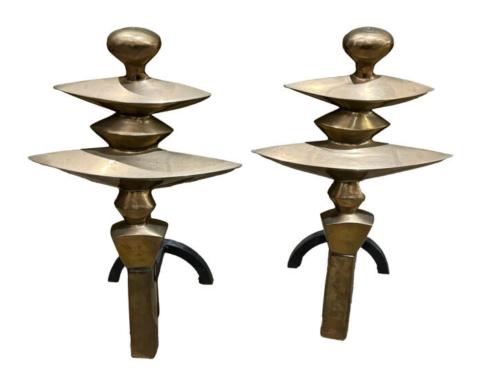

#### A 20th Century pair of Brass Giacometti Chenets - Andirons.

Contact: Claudio Mariani claudio@cmarianiantiques.com Tel 415.541.7868 ~ Fax 415.487.3950

Height: 19 1/2"; Depth: 8 1/2"; Width: 12"

France 04947 C00521