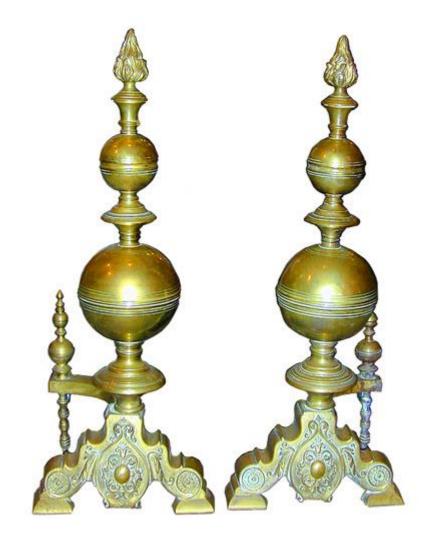

## A Pair of Palazzo Scaled 19th Century Solid Brass Andirons in an exaggerated baluster form

Contact: Claudio Mariani claudio@cmarianiantiques.com Tel 415.541.7868 ~ Fax 415.487.3950

Contact: Claudio Mariani claudio@cmarianiantiques.com Tel 415.541.7868 ~ Fax 415.487.3950