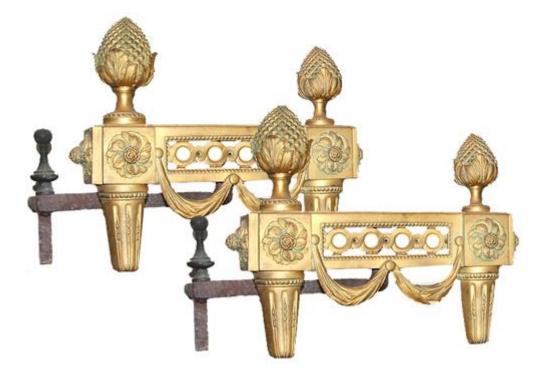

# A Handsome Pair of 19th Century Louis XVI Gilt-bronze

**Andirons** with guilloche and lambrequin motifs, acorn finials and tapering fluted legs headed with rosettes

Contact: Claudio Mariani claudio@cmarianiantiques.com Tel 415.541.7868 ~ Fax 415.487.3950