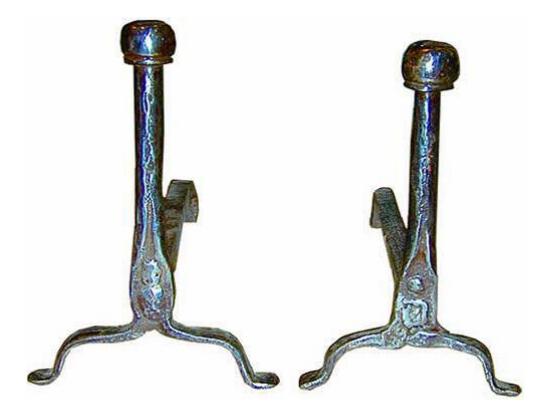

## A Pair of 17th Century Flemish Gothic Wrought Iron

**Andirons**, each accented with stylized figures reminiscent of Greek kouros and raised on shaped bracket feet

Height: 19 1/2"; Depth: 8 1/2"; Width: 12"