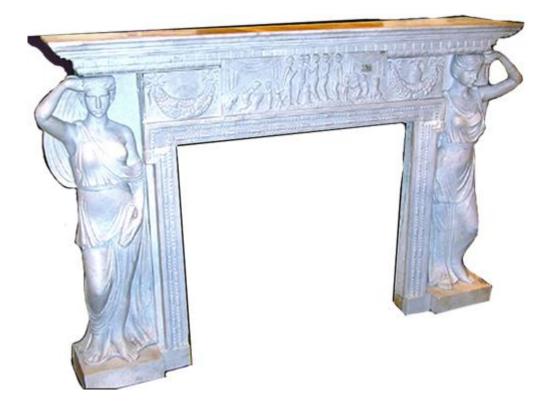

# **A Finely Carved Italian White Marble Mantel,** the rectangular top above a dentil and inverted egg-dart frieze

Contact: Claudio Mariani claudio@cmarianiantiques.com Tel 415.541.7868 ~ Fax 415.487.3950

flanked by partially draped female figures and festoon centered by a group of carved white marble

Contact: Claudio Mariani claudio@cmarianiantiques.com Tel 415.541.7868 ~ Fax 415.487.3950

France 04947 C00521