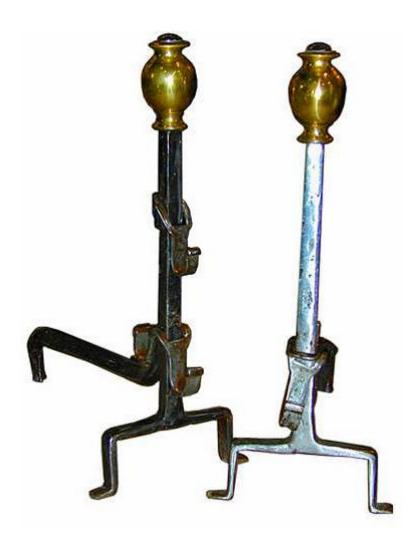

## A Pair of 18th Century French Hand-Forged Wrought Iron

Andirons with shaped brass finials

Contact: Claudio Mariani claudio@cmarianiantiques.com Tel 415.541.7868 ~ Fax 415.487.3950

France 04947 C00521

A Pair of 18th Century French Hand-Forged Wrought Iron Andirons with brass finials and adjustable brackets with hooks