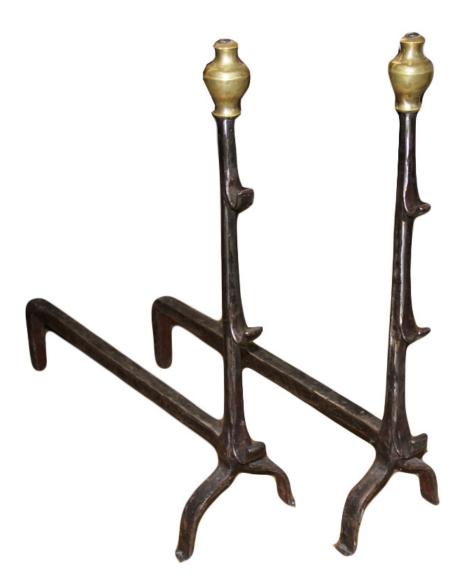

## A Pair of 18th Century French Hand-Forged Wrought Iron

Andirons with canted finials and tool hooks

Contact: Claudio Mariani claudio@cmarianiantiques.com Tel 415.541.7868 ~ Fax 415.487.3950

France 04947 C00521