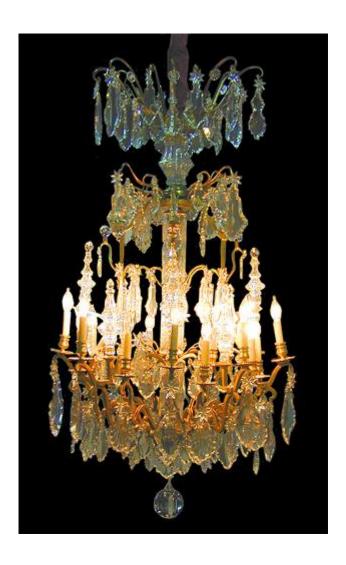

Contact: Claudio Mariani claudio@cmarianiantiques.com Tel 415.541.7868 ~ Fax 415.487.3950

Italy 2634 M00056

An Unusual and Elegant 18th Century Italian Crystal and Parcel Silver Gilt 18-Light Chandelier, with three tiers of full

Contact: Claudio Mariani claudio@cmarianiantiques.com Tel 415.541.7868 ~ Fax 415.487.3950

cut pendants and festoons, surmounted by a cascading gilt crown of water leaves and suspended below an intricate acanthus leaf canopy