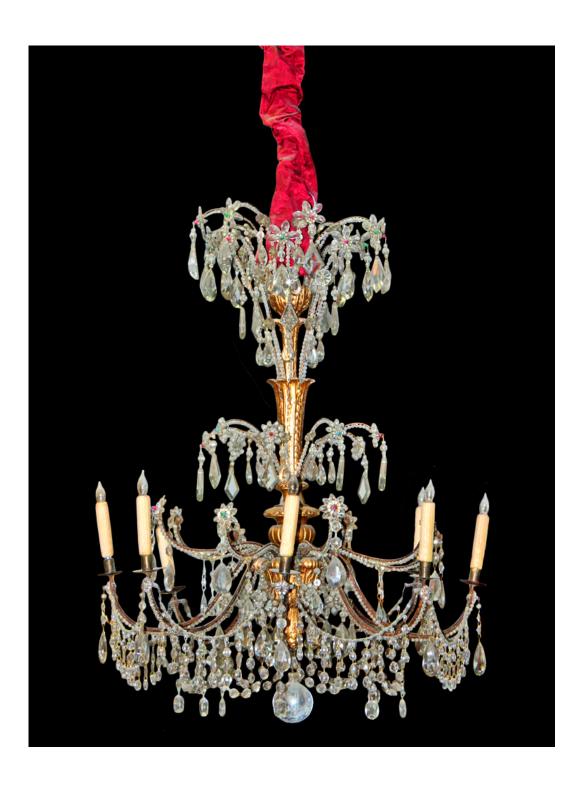

Italy 2634 M00056

A 19th Century Italian Cut Crystal Chandelier, lit crystal center supports scrolled arms each holding twelve lights

Contact: Claudio Mariani claudio@cmarianiantiques.com Tel 415.541.7868 ~ Fax 415.487.3950

separated by a crystal finial, hung overall with pendants, prisms, stars and drops ending in a glass orb.

Contact: Claudio Mariani claudio@cmarianiantiques.com Tel 415.541.7868 ~ Fax 415.487.3950

Contact: Claudio Mariani claudio@cmarianiantiques.com Tel 415.541.7868 ~ Fax 415.487.3950