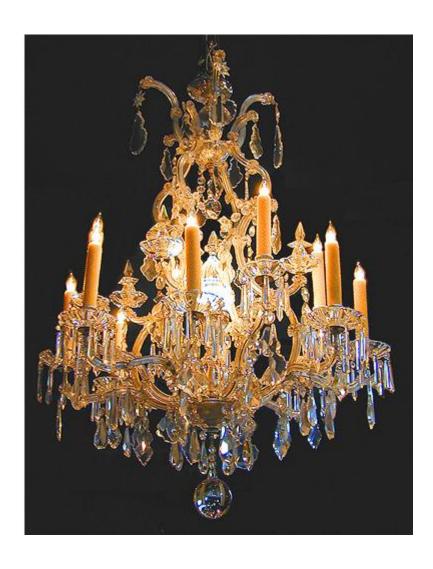

Contact: Claudio Mariani claudio@cmarianiantiques.com Tel 415.541.7868 ~ Fax 415.487.3950

Italy 2634 M00056

An Unusual and Elegant 18th Century Italian Crystal and Parcel Silver Gilt 18-Light Chandelier, with three tiers of full

Contact: Claudio Mariani claudio@cmarianiantiques.com Tel 415.541.7868 ~ Fax 415.487.3950

cut pendants and festoons, surmounted by a cascading gilt crown of water leaves and suspended below an intricate acanthus leaf canopy