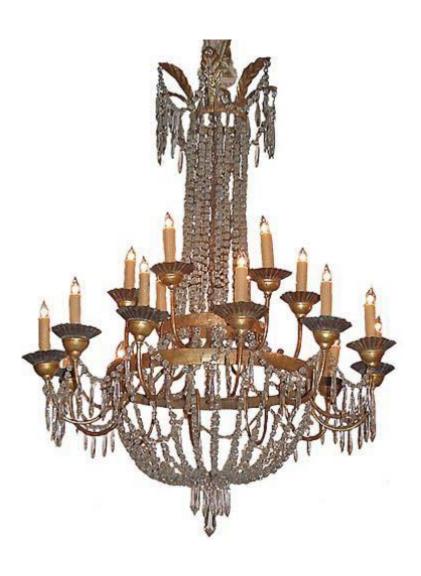

Contact: Claudio Mariani claudio@cmarianiantiques.com Tel 415.541.7868 ~ Fax 415.487.3950

Italy 2634 M00056

A Rare 18th Century Silver Gilt 18 Light Crystal Chandelier with scrolling gilt arms terminating in flower petal bobeches and

Contact: Claudio Mariani claudio@cmarianiantiques.com Tel 415.541.7868 ~ Fax 415.487.3950

surmounted by a gilt acanthus leaf crown from embellished with festoons of full cut crystals and terminating in a faceted baguette drop

Height: 51"; Diameter: 38"

Italy 2634 M00056

Contact: Claudio Mariani claudio@cmarianiantiques.com Tel 415.541.7868 ~ Fax 415.487.3950

A Rare 18th Century Pair of 21-Light Genovese Parcel-Gilt and Crystal Chandeliers, the gilt standard carved with acanthus leaves and issuing forth scrolling arms covered with crystal beading and embellished with full cut prisms and florets, jewel tone cabochon crystals in multiple tiers terminating in unusual poire crystal finials and now fitted for electricity