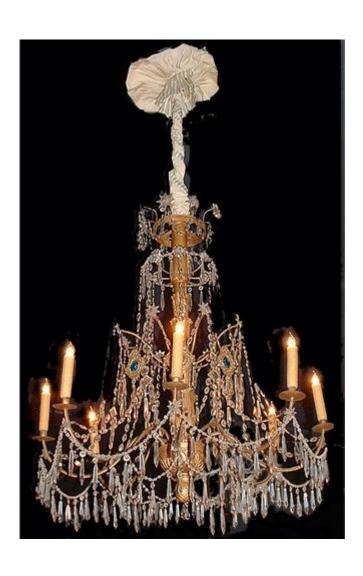

Contact: Claudio Mariani claudio@cmarianiantiques.com Tel 415.541.7868 ~ Fax 415.487.3950

Italy 2634 M00056

An Unusual and Elegant 18th Century Italian Crystal and Parcel Silver Gilt 18-Light Chandelier, with three tiers of full

Contact: Claudio Mariani claudio@cmarianiantiques.com Tel 415.541.7868 ~ Fax 415.487.3950

cut pendants and festoons, surmounted by a cascading gilt crown of water leaves and suspended below an intricate acanthus leaf canopy