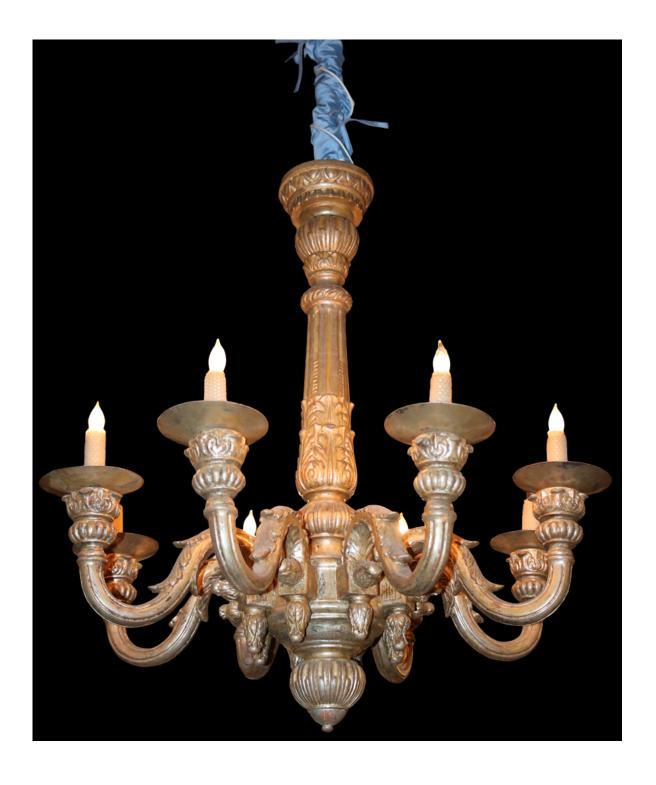

## An 18th Century Italian Carved Silver Giltwood Chandelier, the acanthus carved center in balustrade form issues eight scrolled arms

Contact: Claudio Mariani claudio@cmarianiantiques.com Tel 415.541.7868 ~ Fax 415.487.3950