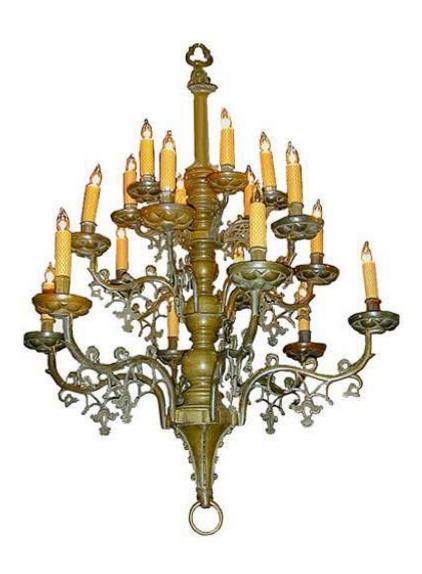

## A 19th Century Italian Louis XV Style Gilt-Bronze Sixteen-Light Crystal Chandelier

Contact: Claudio Mariani claudio@cmarianiantiques.com Tel 415.541.7868 ~ Fax 415.487.3950

Italy 2634 M00056

A 17th Century Benelux Patinated Brass Chandelier with eighteen arms topped by an arch angel holding a cartouche