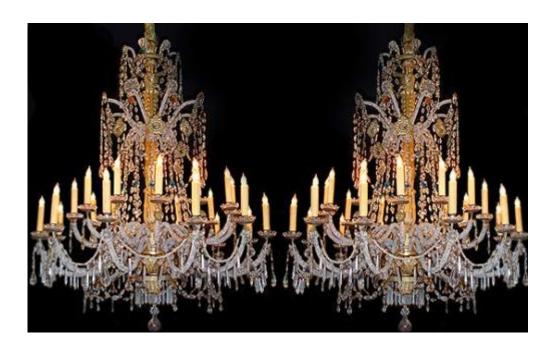

Height: 51"; Diameter: 38"

Italy 2634 M00056

Contact: Claudio Mariani claudio@cmarianiantiques.com Tel 415.541.7868 ~ Fax 415.487.3950

A Rare 18th Century Pair of 21-Light Genovese Parcel-Gilt and Crystal Chandeliers, the gilt standard carved with acanthus leaves and issuing forth scrolling arms covered with crystal beading and embellished with full cut prisms and florets, jewel tone cabochon crystals in multiple tiers terminating in unusual poire crystal finials and now fitted for electricity