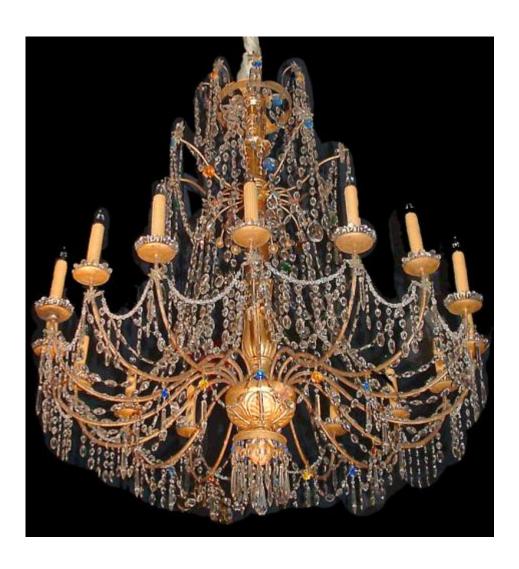

Contact: Claudio Mariani claudio@cmarianiantiques.com Tel 415.541.7868 ~ Fax 415.487.3950

Italy 2634 M00056

A Magnificent 18th Century Genovese Parcel-Gilt and Crystal 16-light Chandelier, the gilt standard carved with

Contact: Claudio Mariani claudio@cmarianiantiques.com Tel 415.541.7868 ~ Fax 415.487.3950

acanthus leaves and issuing forth scrolling arms embellished with full cut prisms and florets, jewel tone cabochon crystals in three tiers, now fitted for electricity