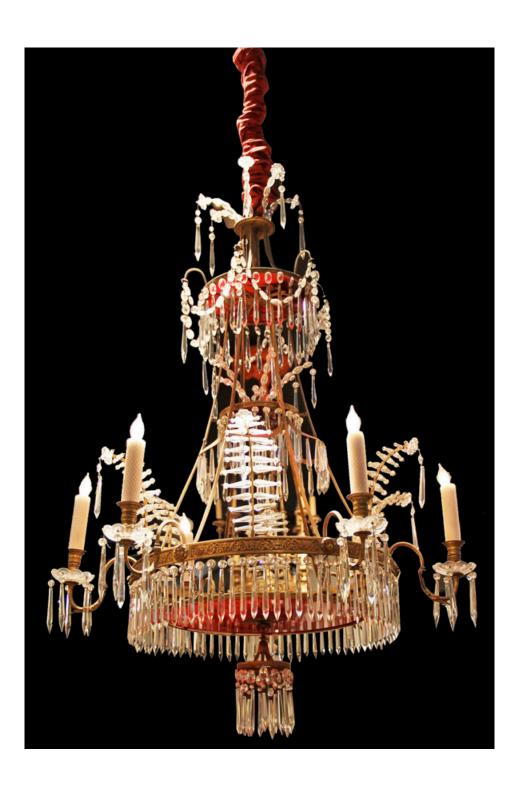

Contact: Claudio Mariani claudio@cmarianiantiques.com Tel 415.541.7868 ~ Fax 415.487.3950

Contact: Claudio Mariani claudio@cmarianiantiques.com Tel 415.541.7868 ~ Fax 415.487.3950

Italy 2634 M00056

A Russian 19th Century Gilt-Bronze, Clear and Red Glass Six-Light Chandelier in the Neoclassical Taste, of flaring form with two-tier corona of prisms, the platform suspending red glass and scrolled candle arms and branches