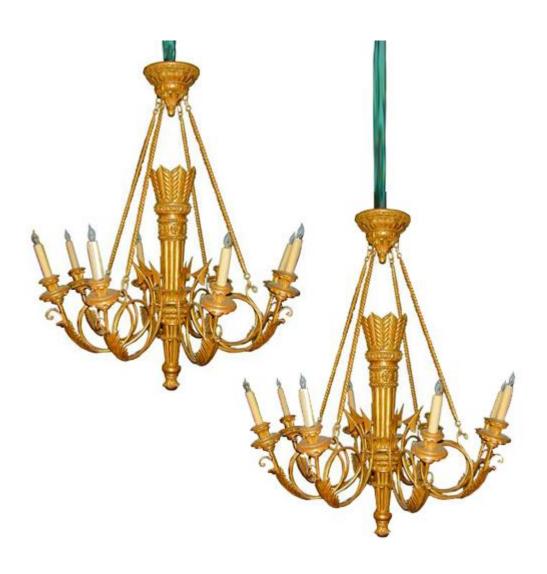

Contact: Claudio Mariani claudio@cmarianiantiques.com Tel 415.541.7868 ~ Fax 415.487.3950

Italy 2634 M00056

A Fine Pair of Italian Louis XV Style Carved Giltwood Chandeliers, enhanced with a central column in the form of a

Contact: Claudio Mariani claudio@cmarianiantiques.com Tel 415.541.7868 ~ Fax 415.487.3950

quiver supporting eight scrolled arrow arms

Contact: Claudio Mariani claudio@cmarianiantiques.com Tel 415.541.7868 ~ Fax 415.487.3950