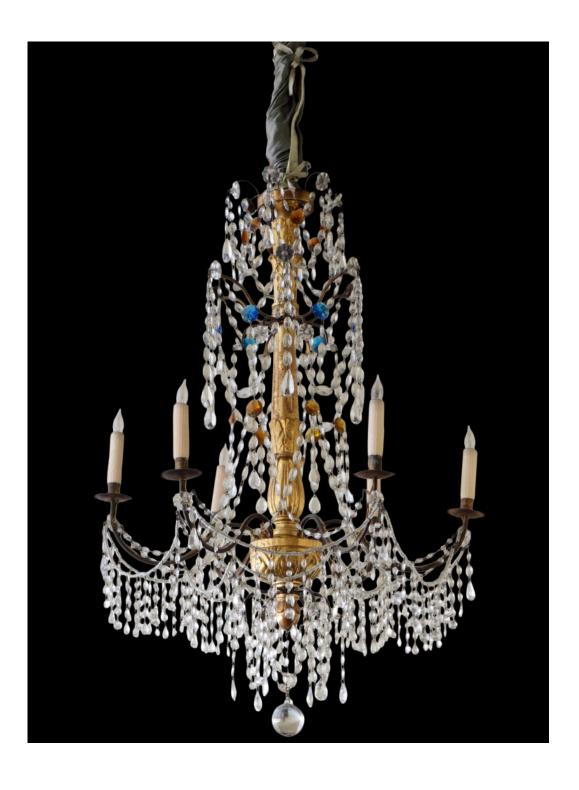

Italy 2634 M00056

A Genovese Parcel-Gilt and Crystal Chandelier, of flaring form, with three tiers of colored and crystal prisms and chains of faceted beads, the central volute and carved gilt-leaf baluster issuing six scrolling candle arms, ending in a globular pendant, fitted for electricity