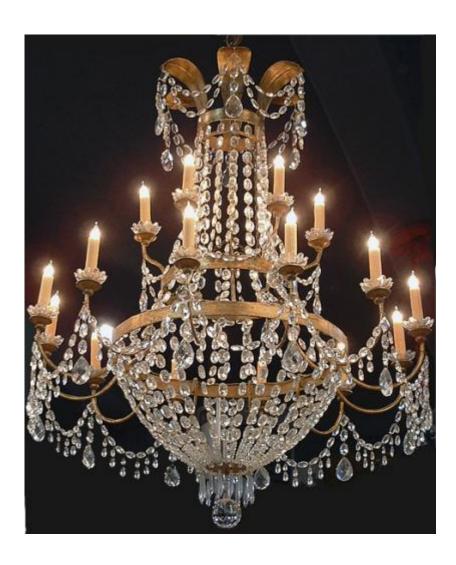

Contact: Claudio Mariani claudio@cmarianiantiques.com Tel 415.541.7868 ~ Fax 415.487.3950

Italy 2634 M00056

An Unusual and Elegant 18th Century Italian Crystal and Parcel Silver Gilt 18-Light Chandelier, with three tiers of full

Contact: Claudio Mariani claudio@cmarianiantiques.com Tel 415.541.7868 ~ Fax 415.487.3950

cut pendants and festoons, surmounted by a cascading gilt crown of water leaves and suspended below an intricate acanthus leaf canopy