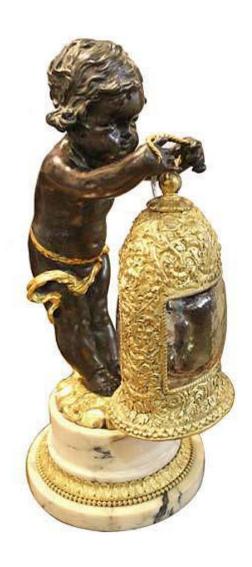

Contact: Claudio Mariani claudio@cmarianiantiques.com Tel 415.541.7868 ~ Fax 415.487.3950

Italy 4706 M00051

A Charming Early 19th Century Italian Bronze Statue

Lamp, now converted to electricity to replace the original oil

Contact: Claudio Mariani claudio@cmarianiantiques.com Tel 415.541.7868 ~ Fax 415.487.3950

lamp, comprised of a cast bronze putti holding a bronze doré "lantern" with a window that lights up when the lamp is lit, all raised on a stepped marble plinth