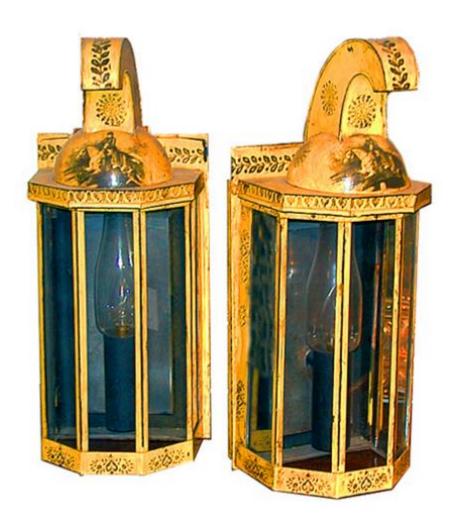

Italy 4706 M00051

A Pair of 19th Century French Empire Yellow Painted Tole Lanterns depicting Napoleonic scenes, fitted for electricity

Contact: Claudio Mariani claudio@cmarianiantiques.com Tel 415.541.7868 ~ Fax 415.487.3950