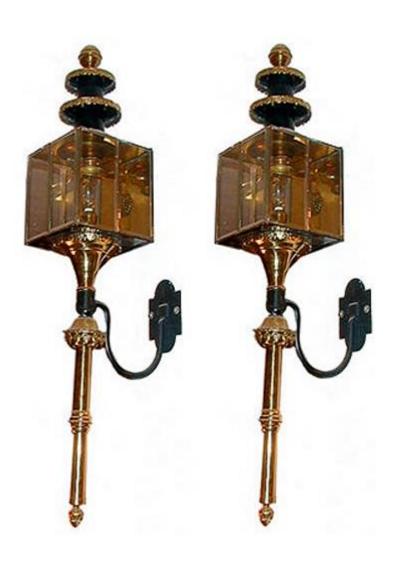

Italy 4706 M00051

A Pair of 19th Century Venetian Carriage Lamps with black lacquer and brass supports

Contact: Claudio Mariani claudio@cmarianiantiques.com Tel 415.541.7868 ~ Fax 415.487.3950