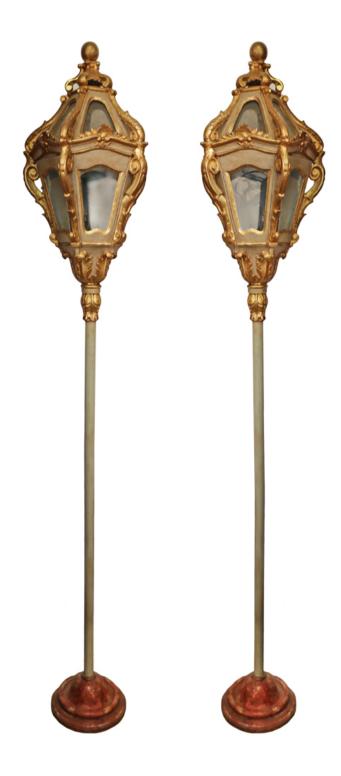

## A Pair of 18th Century Parcel-Gilt and Polychrome

**Venetian Lanterns,** the standards painted in a pale robins' egg blue and the lanterns embellished with carved and gilded scrollwork and foliate motifs, now fitted for electricity and resting on faux marble circular stepped bases