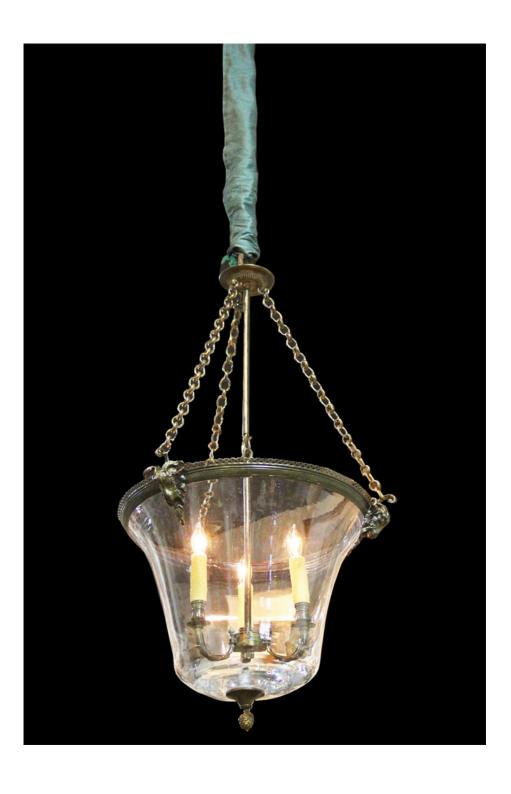

Italy 4706 M00051

A Three-Light French Brass Hurricane Lantern, suspended by three chains emanating from a conforming original canopy, above a fretted rim accented with ormolu mounts and punctuated at the bottom with an inverted acorn ormolu finial