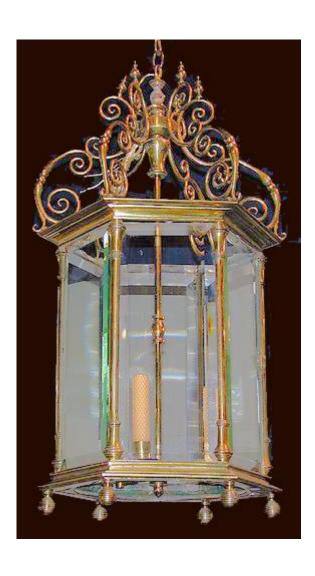

Contact: Claudio Mariani claudio@cmarianiantiques.com Tel 415.541.7868 ~ Fax 415.487.3950

Italy 4706 M00051

A 19th Century Three-Light Italian Hexagonal Brass Lantern Chandelier, surmounted by elaborately scrolling

Contact: Claudio Mariani claudio@cmarianiantiques.com Tel 415.541.7868 ~ Fax 415.487.3950

volutes and "raised" on six ball feet

Contact: Claudio Mariani claudio@cmarianiantiques.com Tel 415.541.7868 ~ Fax 415.487.3950