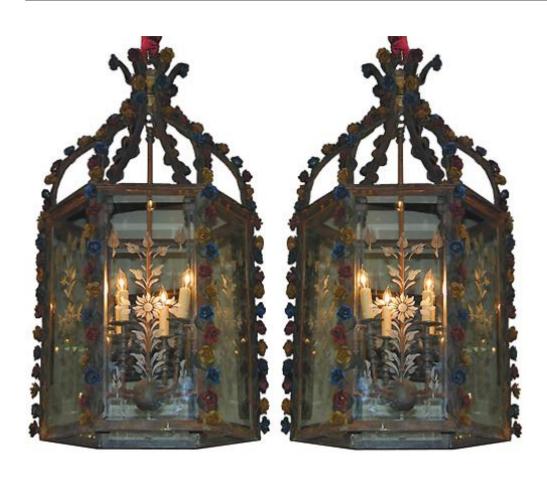

Contact: Claudio Mariani claudio@cmarianiantiques.com Tel 415.541.7868 ~ Fax 415.487.3950

Italy 4706 M00051

A Pair of 19th Century Spanish Wrought Iron Lanterns, the six-light hexagonal lanterns adorned with polychrome rosettes and inset with etched glass panels