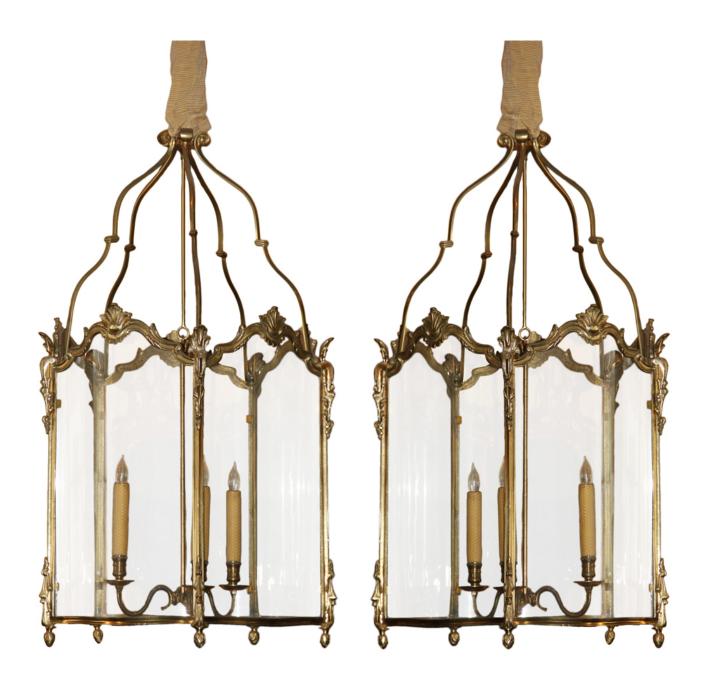

## A Pair of 19th Century French Louis XV Style Gilt Bronze & Glass Lanterns, now electrified

Contact: Claudio Mariani claudio@cmarianiantiques.com Tel 415.541.7868 ~ Fax 415.487.3950

Contact: Claudio Mariani claudio@cmarianiantiques.com Tel 415.541.7868 ~ Fax 415.487.3950