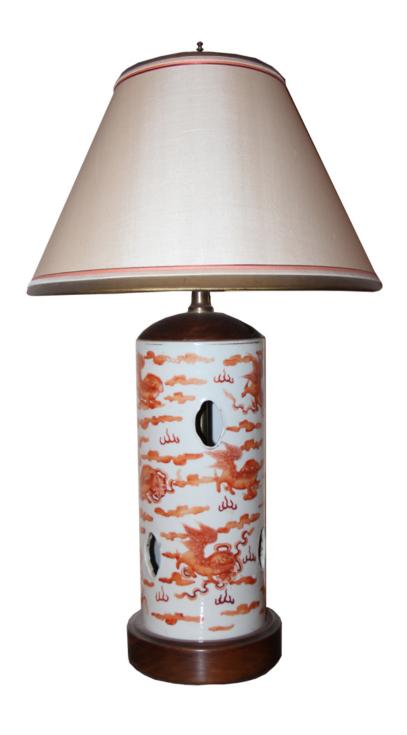

Italy 143 M00521

**A 19th Century Chinese Porcelain Lamp** with Fu Dog decorations raised on a wooden base, fitted for electricity

Contact: Claudio Mariani claudio@cmarianiantiques.com Tel 415.541.7868 ~ Fax 415.487.3950