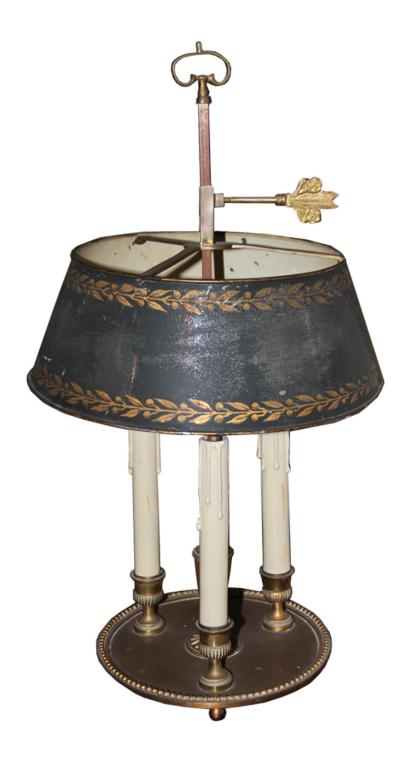

#### A 19th Century Brass Black Tole Shade Bouillotte Lamp

with three lights on a dished base raised on ball feet

Contact: Claudio Mariani claudio@cmarianiantiques.com Tel 415.541.7868 ~ Fax 415.487.3950