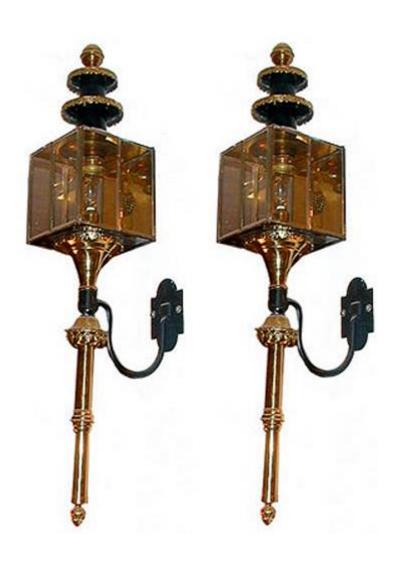

# A Pair of 18th Century Italian Parcel-Gilt and Polychrome Candlesticks

Contact: Claudio Mariani claudio@cmarianiantiques.com Tel 415.541.7868 ~ Fax 415.487.3950

Italy 143 M00521

A Pair of 19th Century Venetian Carriage Lamps with black lacquer and brass supports