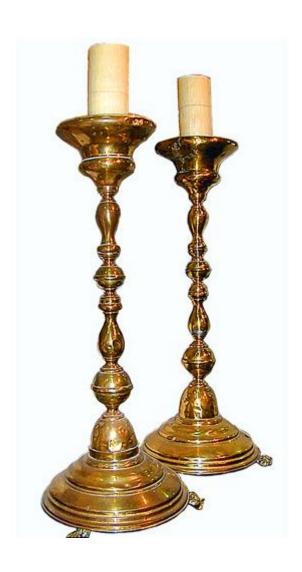

Contact: Claudio Mariani claudio@cmarianiantiques.com Tel 415.541.7868 ~ Fax 415.487.3950

Italy 143 M00521

A Pair of 19th Century Italian Brass Candlesticks of unusual size, resting on lion paw feet

Contact: Claudio Mariani claudio@cmarianiantiques.com Tel 415.541.7868 ~ Fax 415.487.3950