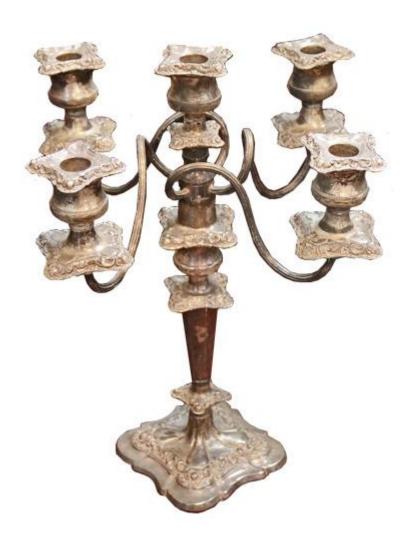

## A Fine 19th Century English Five-Light Candelabra with four arms

Contact: Claudio Mariani claudio@cmarianiantiques.com Tel 415.541.7868 ~ Fax 415.487.3950

Italy 143 M00521