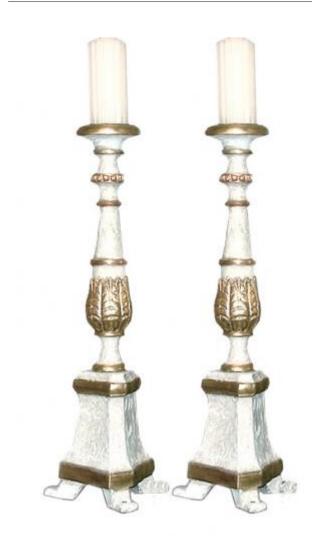

# A Pair of 18th Century Italian Parcel-Gilt and Polychrome Candlesticks

Contact: Claudio Mariani claudio@cmarianiantiques.com Tel 415.541.7868 ~ Fax 415.487.3950

Italy 143 M00521

A Pair of 19th Century Venetian Carriage Lamps with black lacquer and brass supports