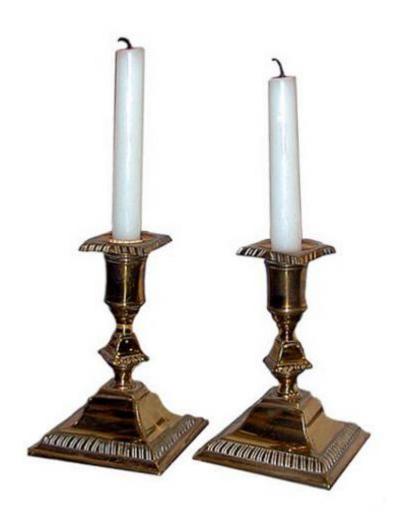

ball feet

Contact: Claudio Mariani claudio@cmarianiantiques.com Tel 415.541.7868 ~ Fax 415.487.3950



Italy 143 M00521

A 17th Century Benelux Patinated Brass Chandelier with eighteen arms topped by an arch angel holding a cartouche

Contact: Claudio Mariani claudio@cmarianiantiques.com Tel 415.541.7868 ~ Fax 415.487.3950



Contact: Claudio Mariani claudio@cmarianiantiques.com Tel 415.541.7868 ~ Fax 415.487.3950

Italy 143 M00521

# A Pair of 18th Century Italian Parcel-Gilt and Polychrome Candlesticks

Contact: Claudio Mariani claudio@cmarianiantiques.com Tel 415.541.7868 ~ Fax 415.487.3950



Italy 143 M00521

A Pair of 19th Century Venetian Carriage Lamps with black lacquer and brass supports

Contact: Claudio Mariani claudio@cmarianiantiques.com Tel 415.541.7868 ~ Fax 415.487.3950



Contact: Claudio Mariani claudio@cmarianiantiques.com Tel 415.541.7868 ~ Fax 415.487.3950

Italy 143 M00521

### **An Elegant Pair of English Brass Candlesticks**