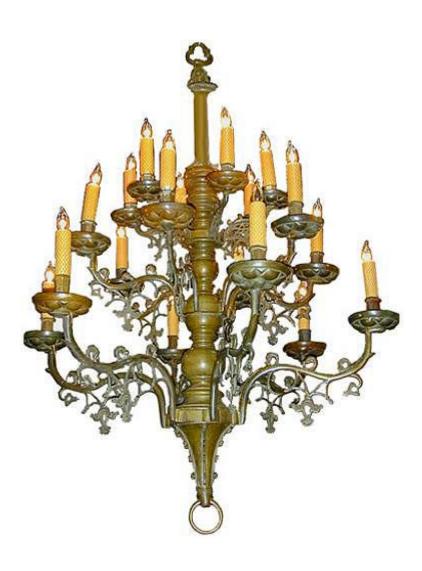

Italy 143 M00521

A 17th Century Benelux Patinated Brass Chandelier with eighteen arms topped by an arch angel holding a cartouche

Contact: Claudio Mariani claudio@cmarianiantiques.com Tel 415.541.7868 ~ Fax 415.487.3950