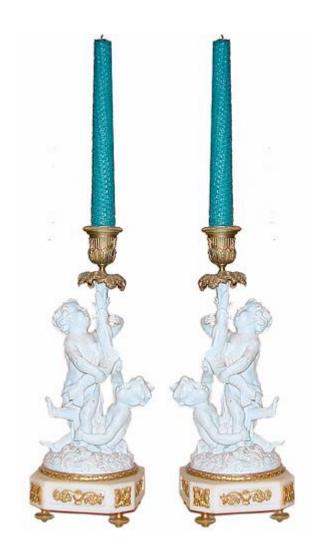

### A Pair of 19th Century Bisque Putti Candlesticks

embellished with brass mounts, the putti holding a dolphin, which issues forth a gilt acanthus bobeche, the whole raised on chamfered marble plinths with toupie feet