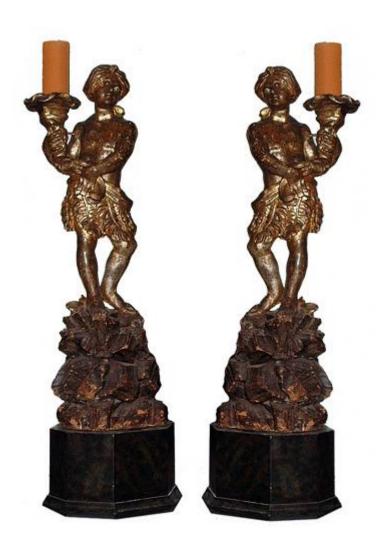

Contact: Claudio Mariani claudio@cmarianiantiques.com Tel 415.541.7868 ~ Fax 415.487.3950

Italy 1822 CM00003

An Exotic Pair of 18th Century Venetian Silver Gilt Carved Figures, dressed in "oriental" turbans and feathered costumes

Contact: Claudio Mariani claudio@cmarianiantiques.com Tel 415.541.7868 ~ Fax 415.487.3950

and holding cornucopia, standing on a rocaille and raised on fauxmarble plinths

Contact: Claudio Mariani claudio@cmarianiantiques.com Tel 415.541.7868 ~ Fax 415.487.3950