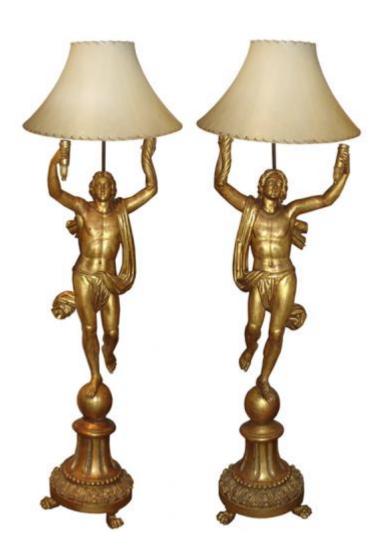

## A Pair of Tuscan Giltwood Draped Figural Torchère Floor

**Lamps** with neoclassical draping and arms extended upward, raised on a carved sphere pedestal terminating in lion's paw feet, now fitted for electricity