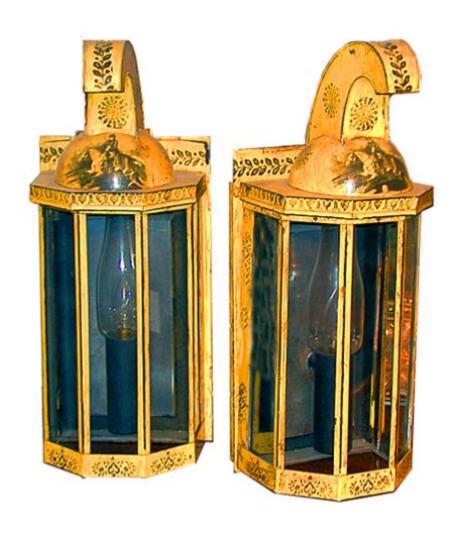

#### A Pair of 19th Century Spanish Wrought Iron Lanterns, the

Contact: Claudio Mariani claudio@cmarianiantiques.com Tel 415.541.7868 ~ Fax 415.487.3950

six-light hexagonal lanterns adorned with polychrome rosettes and inset with etched glass panels