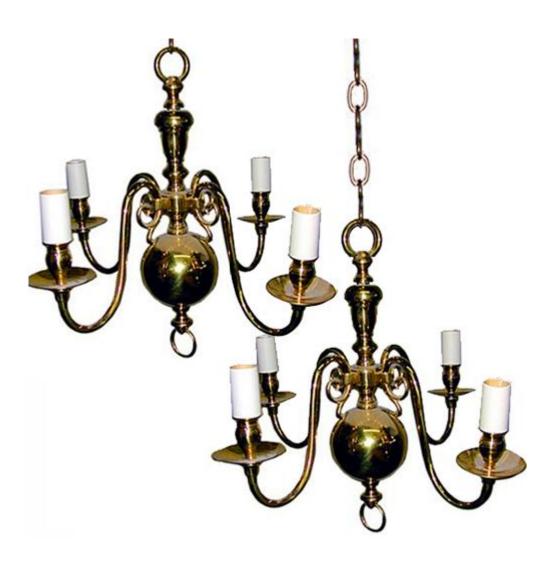

faux marble urn raised on a plinth of wood with faux marble polychrome

Contact: Claudio Mariani claudio@cmarianiantiques.com Tel 415.541.7868 ~ Fax 415.487.3950

Italy 1822 CM00003

A Pair of English Four-Light Brass Chandeliers, a central baluster standard with four scrolled arms above a large brass ball

Contact: Claudio Mariani claudio@cmarianiantiques.com Tel 415.541.7868 ~ Fax 415.487.3950

finial

Contact: Claudio Mariani claudio@cmarianiantiques.com Tel 415.541.7868 ~ Fax 415.487.3950

Italy 1822 CM00003