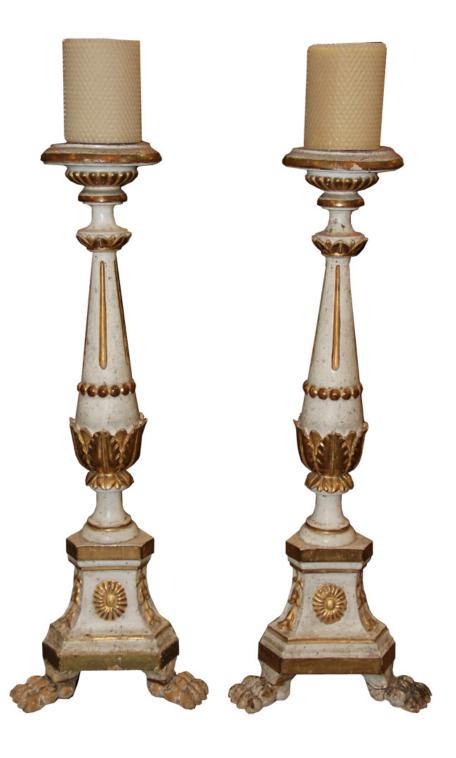

# A Pair of 18th Century Italian White Polychrome and Parcel-Gilt Candlesticks raised on lion's paw feet

Contact: Claudio Mariani claudio@cmarianiantiques.com Tel 415.541.7868 ~ Fax 415.487.3950

Italy 1822 CM00003