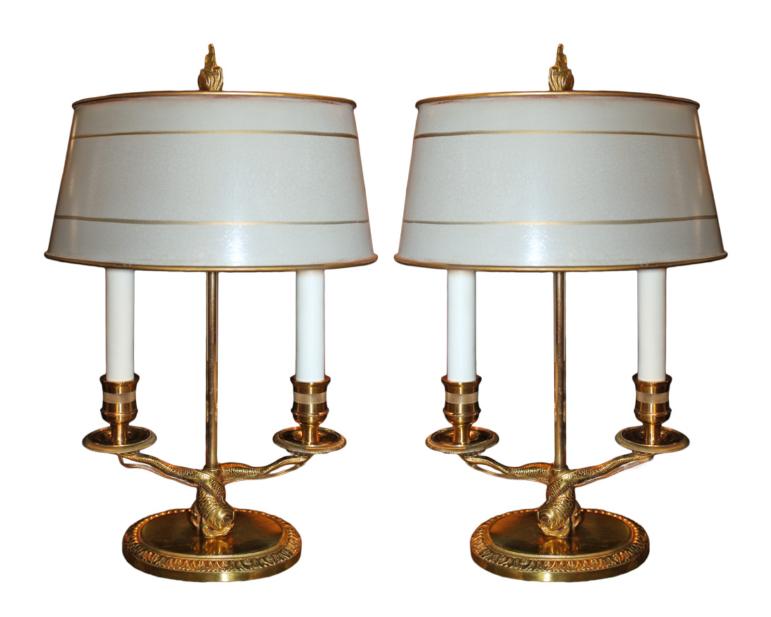

### A Pair of 19th Century French Gilt-Bronze Bouillotte

Contact: Claudio Mariani claudio@cmarianiantiques.com Tel 415.541.7868 ~ Fax 415.487.3950

**Lamps,** the gilt-flame finial above gray tole shades and a two-light lamp with intertwined dolphins raised on a circular base