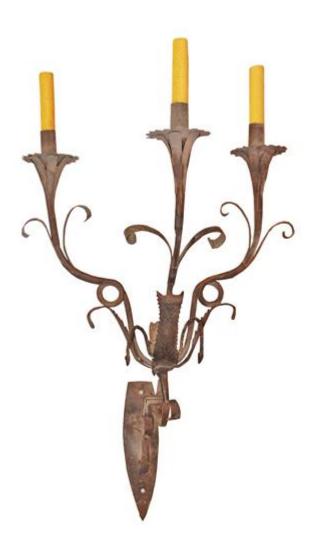

A Set of Three Italian Wrought Iron Sconces, each back plate forming a shield issuing three scrolling arms terminating in floral candle cups

Height: 27"; Diameter: 27"

Italy 1822 CM00003

An 18th Century Pair of Three-Light Italian Polychrome &