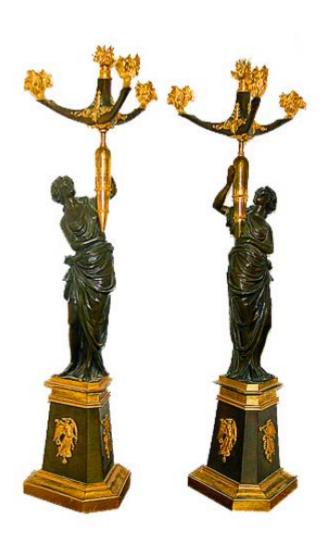

### A Pair of 19th Century English Brass Two-Arm Wall Sconces

Contact: Claudio Mariani claudio@cmarianiantiques.com Tel 415.541.7868 ~ Fax 415.487.3950

Italy 1822 CM00003

A Pair of 19th Century French Empire Gilt-Bronze & Patinated Four-Light Candelabras, with standing classical

Contact: Claudio Mariani claudio@cmarianiantiques.com Tel 415.541.7868 ~ Fax 415.487.3950

female upholding four-gilt bronze foliate cast torches raised on a gilt-bronze pedestal

Contact: Claudio Mariani claudio@cmarianiantiques.com Tel 415.541.7868 ~ Fax 415.487.3950