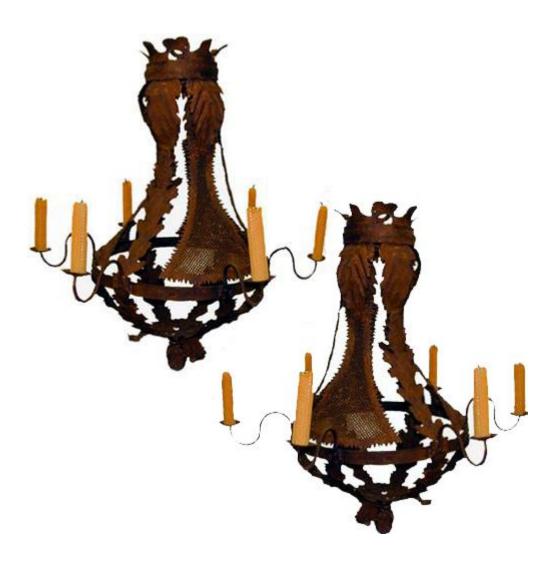

### A Pair of Italian Baroque Six- Light Iron Chandeliers

Contact: Claudio Mariani claudio@cmarianiantiques.com Tel 415.541.7868 ~ Fax 415.487.3950

Height: 27"; Diameter: 27"

Italy 1822 CM00003