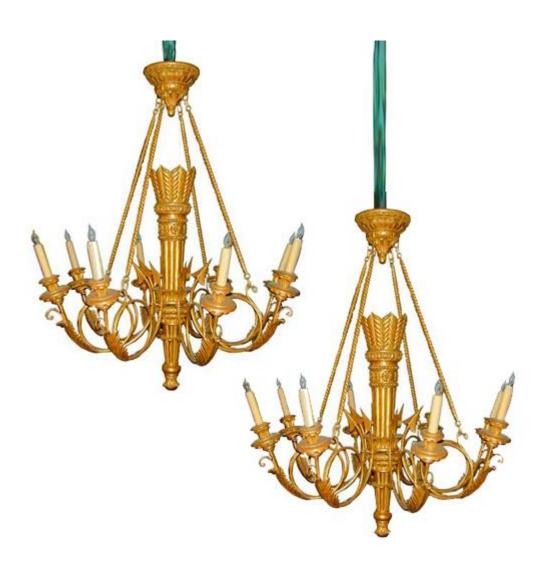

Contact: Claudio Mariani claudio@cmarianiantiques.com Tel 415.541.7868 ~ Fax 415.487.3950

Italy 1822 CM00003

A Fine Pair of Italian Louis XV Style Carved Giltwood Chandeliers, enhanced with a central column in the form of a

Contact: Claudio Mariani claudio@cmarianiantiques.com Tel 415.541.7868 ~ Fax 415.487.3950

quiver supporting eight scrolled arrow arms

Contact: Claudio Mariani claudio@cmarianiantiques.com Tel 415.541.7868 ~ Fax 415.487.3950