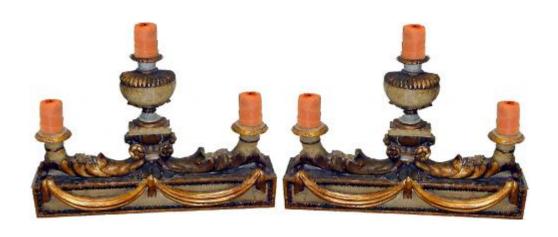

A Set of Three Italian Wrought Iron Sconces, each back plate forming a shield issuing three scrolling arms terminating in floral candle cups

Height: 27"; Diameter: 27"

Italy 1822 CM00003

An 18th Century Pair of Three-Light Italian Polychrome &

Contact: Claudio Mariani claudio@cmarianiantiques.com Tel 415.541.7868 ~ Fax 415.487.3950

Parcel-Gilt Architectural Wall Ornaments, each carved with scrolls and swags, centered with rosettes and crested with an urn