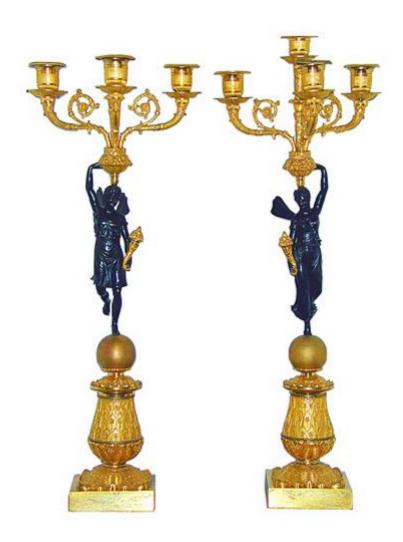

### A Pair of 19th Century English Brass Two-Arm Wall Sconces

Contact: Claudio Mariani claudio@cmarianiantiques.com Tel 415.541.7868 ~ Fax 415.487.3950

Italy 1822 CM00003

A Pair of 19th Century French Empire Gilt-Bronze & Patinated Four-Light Candelabras, with standing classical

Contact: Claudio Mariani claudio@cmarianiantiques.com Tel 415.541.7868 ~ Fax 415.487.3950

female upholding four-gilt bronze foliate cast torches raised on a gilt-bronze pedestal

Contact: Claudio Mariani claudio@cmarianiantiques.com Tel 415.541.7868 ~ Fax 415.487.3950