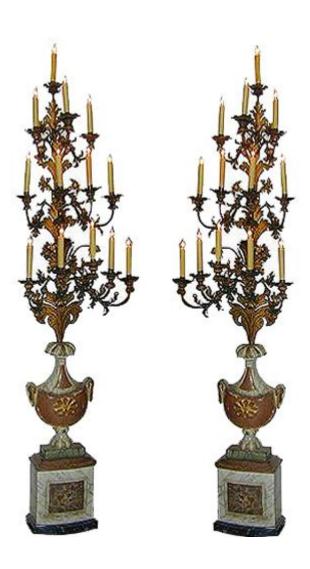

Italy 1822 CM00003

A Pair of 18th Century Italian Tole Torchères, gilded floral and foliate tole in bouquet form supports thirteen lights each in a

Contact: Claudio Mariani claudio@cmarianiantiques.com Tel 415.541.7868 ~ Fax 415.487.3950

faux marble urn raised on a plinth of wood with faux marble polychrome

Contact: Claudio Mariani claudio@cmarianiantiques.com Tel 415.541.7868 ~ Fax 415.487.3950

Italy 1822 CM00003

A Pair of English Four-Light Brass Chandeliers, a central baluster standard with four scrolled arms above a large brass ball