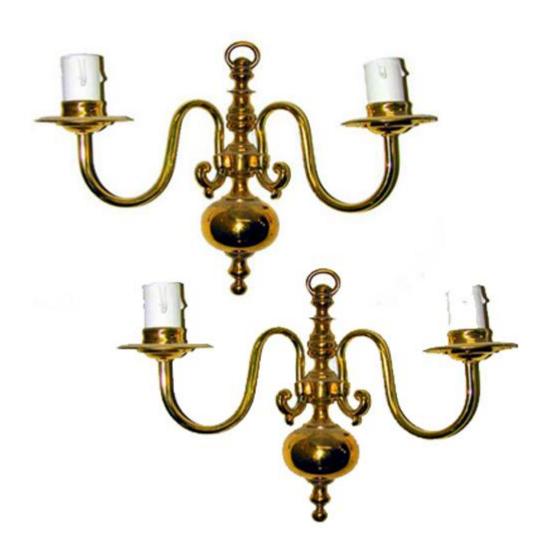

### A Pair of 19th Century English Brass Two-Arm Wall Sconces

Contact: Claudio Mariani claudio@cmarianiantiques.com Tel 415.541.7868 ~ Fax 415.487.3950

Italy 1822 CM00003

A Pair of 19th Century French Empire Gilt-Bronze & Patinated Four-Light Candelabras, with standing classical