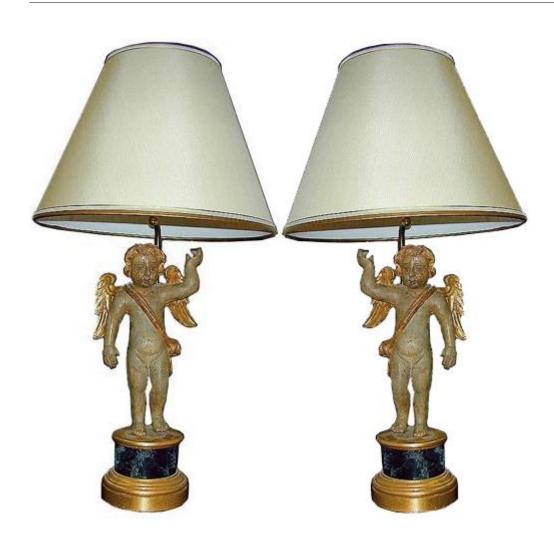

Contact: Claudio Mariani claudio@cmarianiantiques.com Tel 415.541.7868 ~ Fax 415.487.3950

Contact: Claudio Mariani claudio@cmarianiantiques.com Tel 415.541.7868 ~ Fax 415.487.3950

Italy 1822 CM00003

A Pair of 18th Century Italian Polychrome and Parcel-Gilt Putti raised on a faux marble and gilt pedestal fitted for electricity