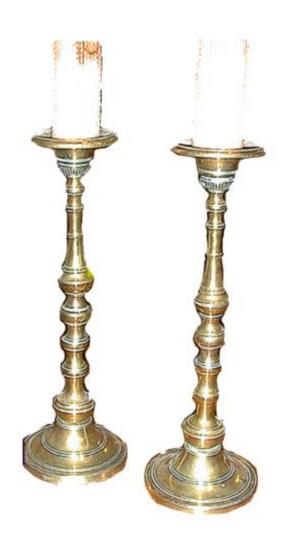

#### A Pair of Italian Marble Candlesticks

Contact: Claudio Mariani claudio@cmarianiantiques.com Tel 415.541.7868 ~ Fax 415.487.3950

Italy 1822 CM00003

A Pair of 19th Century Italian Brass Candlesticks of unusual size, resting on lion paw feet