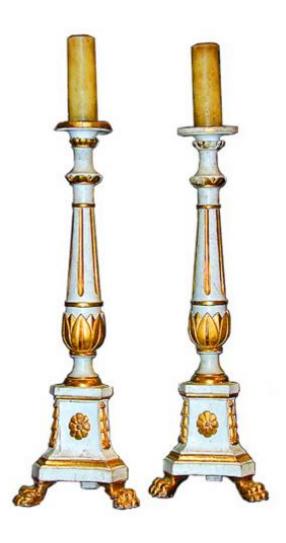

Contact: Claudio Mariani claudio@cmarianiantiques.com Tel 415.541.7868 ~ Fax 415.487.3950

Italy 1822 CM00003

An 18th Century Pair of Italian White Polychrome and Parcel-Gilt Large Candlesticks raised on lion's paw feet