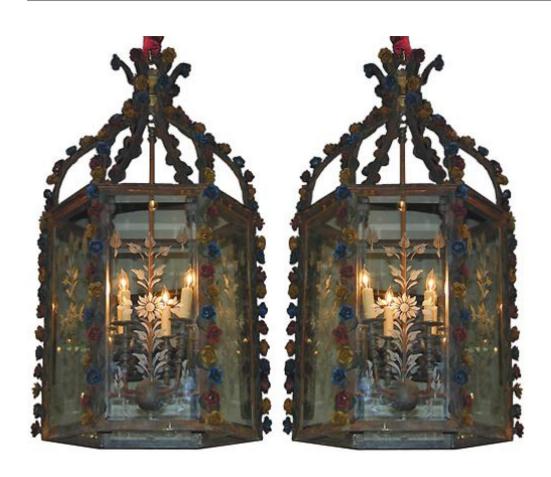

#### A Pair of 19th Century Spanish Wrought Iron Lanterns, the

Contact: Claudio Mariani claudio@cmarianiantiques.com Tel 415.541.7868 ~ Fax 415.487.3950

six-light hexagonal lanterns adorned with polychrome rosettes and inset with etched glass panels