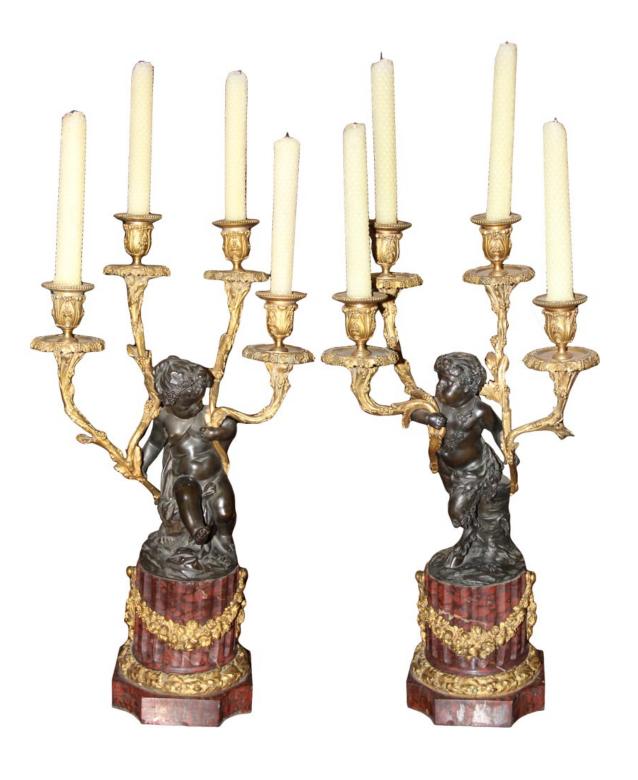

Contact: Claudio Mariani claudio@cmarianiantiques.com Tel 415.541.7868 ~ Fax 415.487.3950

Contact: Claudio Mariani claudio@cmarianiantiques.com Tel 415.541.7868 ~ Fax 415.487.3950

Italy 1822 CM00003

A Pair of 18th Century Italian Polychrome and Parcel-Gilt Putti raised on a faux marble and gilt pedestal fitted for electricity