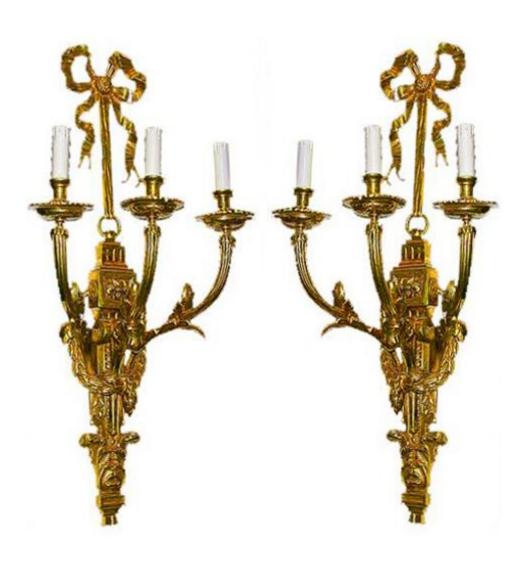

### A Pair of 19th Century English Brass Two-Arm Wall Sconces

Contact: Claudio Mariani claudio@cmarianiantiques.com Tel 415.541.7868 ~ Fax 415.487.3950

Italy 1822 CM00003

A Pair of 19th Century French Empire Gilt-Bronze & Patinated Four-Light Candelabras, with standing classical