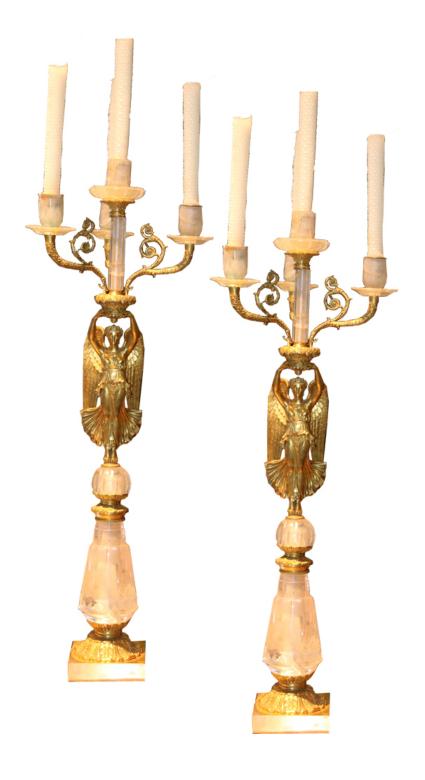

Contact: Claudio Mariani claudio@cmarianiantiques.com Tel 415.541.7868 ~ Fax 415.487.3950

Contact: Claudio Mariani claudio@cmarianiantiques.com Tel 415.541.7868 ~ Fax 415.487.3950

Italy 1822 CM00003

A 19th Century Pair of French Empire Gilt- Bronze Four-Light Winged Figural Candelabras, all raised on a carved rock crystal base on a square plinth decorated with acanthus leaves