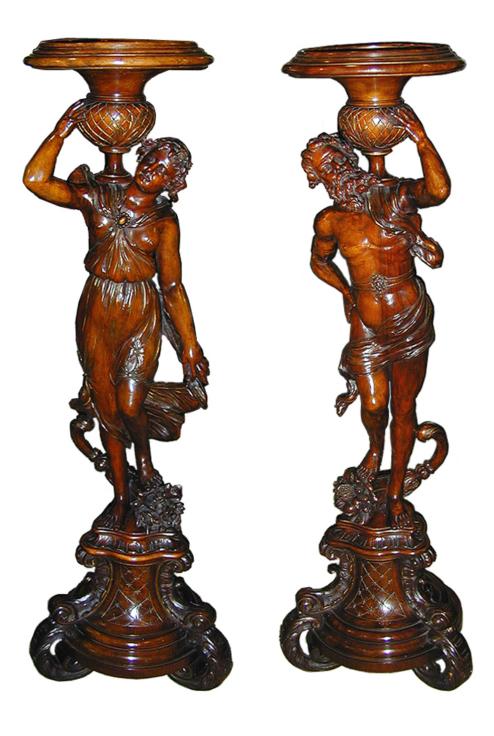

Contact: Claudio Mariani claudio@cmarianiantiques.com Tel 415.541.7868 ~ Fax 415.487.3950

Contact: Claudio Mariani claudio@cmarianiantiques.com Tel 415.541.7868 ~ Fax 415.487.3950

Italy 1822 CM00003

A Magnificent Pair of 18th Century Venetian Torchères, intricately carved of walnut depicting a male and female figure raising an urn on round pedestal base raised on three scrolled legs on later round pedestal

Contact: Claudio Mariani claudio@cmarianiantiques.com Tel 415.541.7868 ~ Fax 415.487.3950

and holding cornucopia, standing on a rocaille and raised on fauxmarble plinths

Contact: Claudio Mariani claudio@cmarianiantiques.com Tel 415.541.7868 ~ Fax 415.487.3950