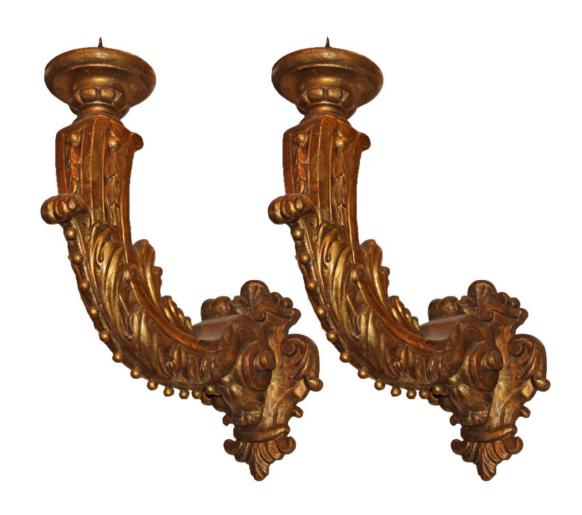

Contact: Claudio Mariani claudio@cmarianiantiques.com Tel 415.541.7868 ~ Fax 415.487.3950

Italy 05002 WS00051

A Dramatic Pair of 18th Century Italian Giltwood Sconces, boldly carved in gesso and wood, each arm issuing forth from cartouches and embellished with beading and foliate scrolling of

### acanthus and acacia leaves 24" Height x 10" Width each

Contact: Claudio Mariani claudio@cmarianiantiques.com Tel 415.541.7868 ~ Fax 415.487.3950

Italy 05002 WS00051

A Pair of 18th Century Italian Silver Gilt Sconces, each with a scrolling acanthus leaf arm terminating in a carved moulded bobeche