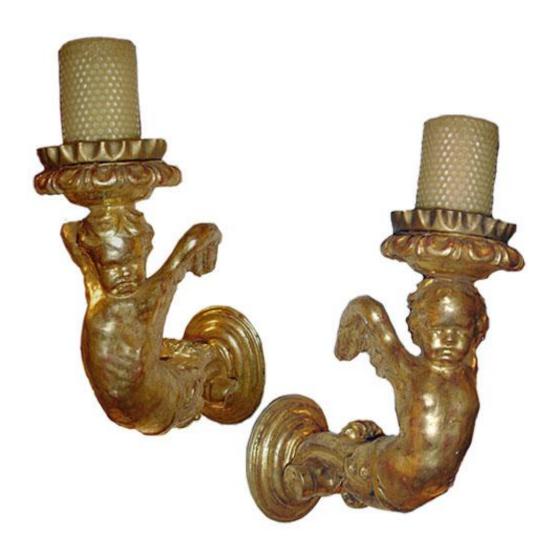

Contact: Claudio Mariani claudio@cmarianiantiques.com Tel 415.541.7868 ~ Fax 415.487.3950

Italy 05002 WS00051

A Pair of 18th Century Italian Mecca-Gilt Wall Sconces of carved winged putti among the clouds, one later