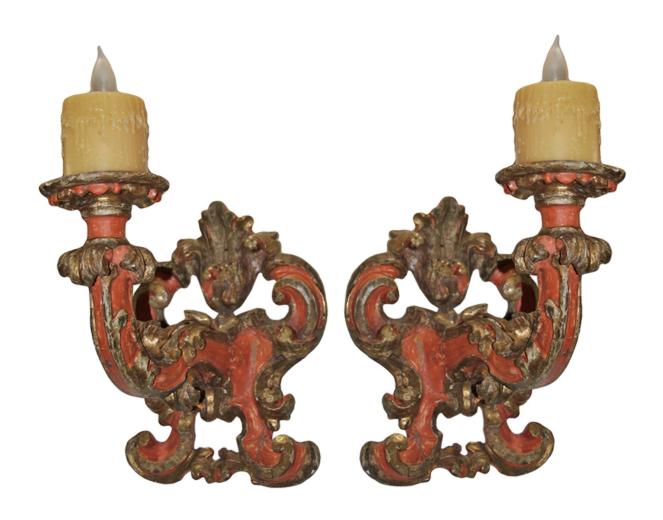

Can also be purchased in Pairs of 2

Contact: Claudio Mariani claudio@cmarianiantiques.com Tel 415.541.7868 ~ Fax 415.487.3950

Italy 05002 WS00051

A Pair of 18th Century Baroque Italian Polychrome and Parcel-Gilt Sconces, now electrified, each with coral-colored grounds and with a single scrolling acanthus leaf arm extending

Contact: Claudio Mariani claudio@cmarianiantiques.com Tel 415.541.7868 ~ Fax 415.487.3950

to carved and shaped bobeches 24" Height x 10" Width each

Contact: Claudio Mariani claudio@cmarianiantiques.com Tel 415.541.7868 ~ Fax 415.487.3950