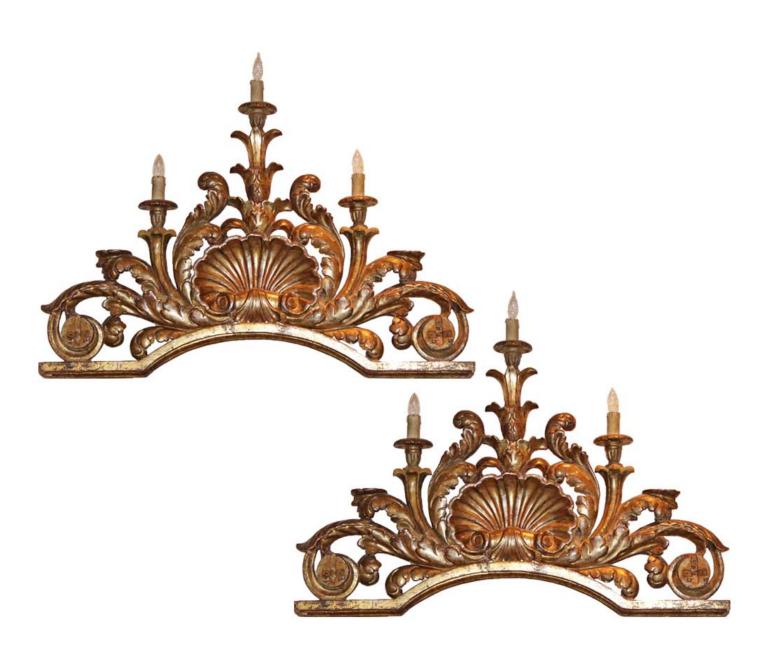

#### A Pair of Fine 18th Century Italian Mecca Gilt Carved

**Overdoors** with three candle arms emanating from a rocaille center motif issuing forth lush acanthus leaves above a shaped plinth, now electrified