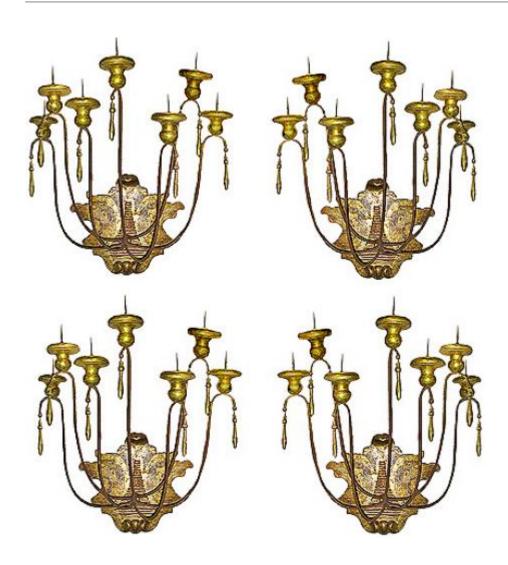

## An Important Pair of Early 19th Century Louis XV Rococo Ormolu Wall Sconces, each with five lights

Contact: Claudio Mariani claudio@cmarianiantiques.com Tel 415.541.7868 ~ Fax 415.487.3950

Contact: Claudio Mariani claudio@cmarianiantiques.com Tel 415.541.7868 ~ Fax 415.487.3950