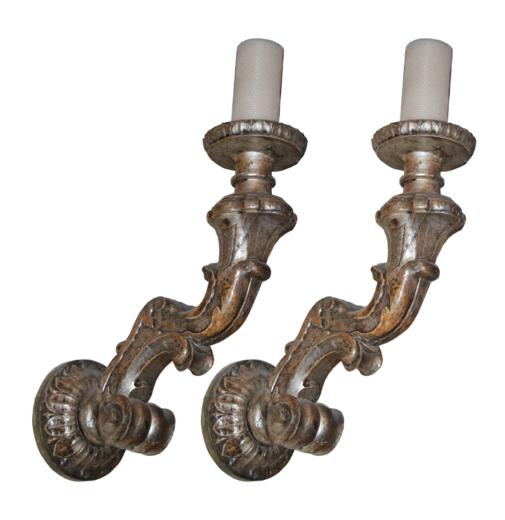

### acanthus and acacia leaves 24" Height x 10" Width each

Contact: Claudio Mariani claudio@cmarianiantiques.com Tel 415.541.7868 ~ Fax 415.487.3950

Italy 05002 WS00051

A Pair of 18th Century Italian Silver Gilt Sconces, each with a scrolling acanthus leaf arm terminating in a carved moulded bobeche