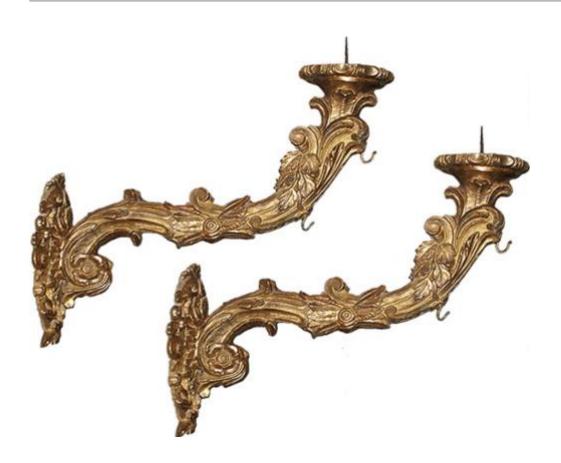

Contact: Claudio Mariani claudio@cmarianiantiques.com Tel 415.541.7868 ~ Fax 415.487.3950

Italy 05002 WS00051

A Dramatic Pair of 18th Century Italian Giltwood Sconces, boldly carved in gesso and wood, each arm issuing forth from cartouches and embellished with beading and foliate scrolling of

### acanthus and acacia leaves 24" Height x 10" Width each

Contact: Claudio Mariani claudio@cmarianiantiques.com Tel 415.541.7868 ~ Fax 415.487.3950

Italy 05002 WS00051

A Pair of 18th Century Italian Silver Gilt Sconces, each with a scrolling acanthus leaf arm terminating in a carved moulded bobeche