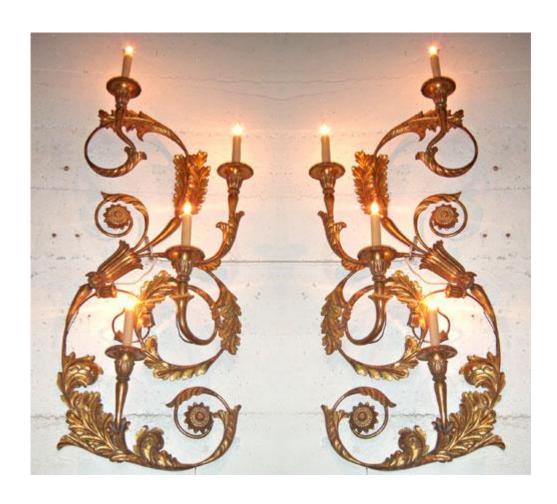

Italy 05002 WS00051

A Pair of 19th Century Gilt Bronze Five-Light Wall Sconces with grotesques and acanthus leaf decorations 24" Height x 10" Width each