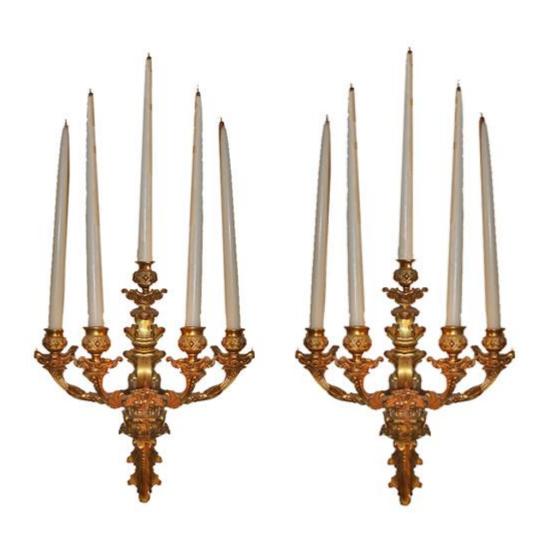

Italy 05002 WS00051

A Pair of 19th Century Gilt Bronze Five-Light Wall Sconces with grotesques and acanthus leaf decorations 24" Height x 10" Width each