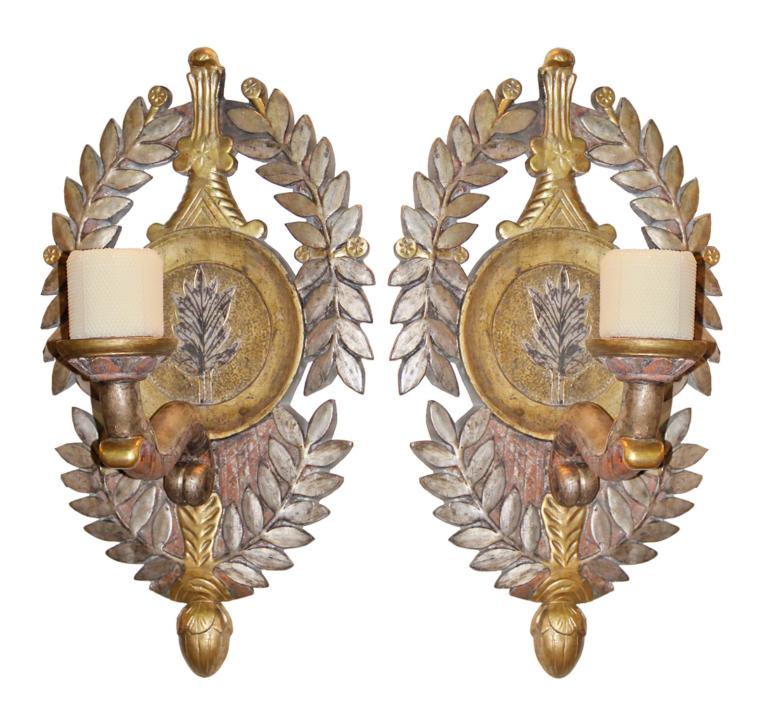

Contact: Claudio Mariani claudio@cmarianiantiques.com Tel 415.541.7868 ~ Fax 415.487.3950

Contact: Claudio Mariani claudio@cmarianiantiques.com Tel 415.541.7868 ~ Fax 415.487.3950

Italy 05002 WS00051

A Pair of 19th Century Italian Mecca-Gilt and Polychrome Sconces, each centered by a medallion accented with a palm leaf, with a scrolling candle arm extending to carved candle cups with foliate motifs, the whole surrounded by a laurel wreath and terminating in stylized acorns at the base