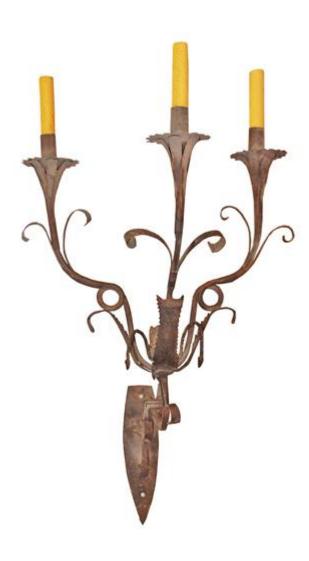

Contact: Claudio Mariani claudio@cmarianiantiques.com Tel 415.541.7868 ~ Fax 415.487.3950

Italy 05002 WS00051

A Set of Three Italian Wrought Iron Sconces, each back plate forming a shield issuing three scrolling arms terminating in

#### floral candle cups

Contact: Claudio Mariani claudio@cmarianiantiques.com Tel 415.541.7868 ~ Fax 415.487.3950

Italy 05002 WS00051