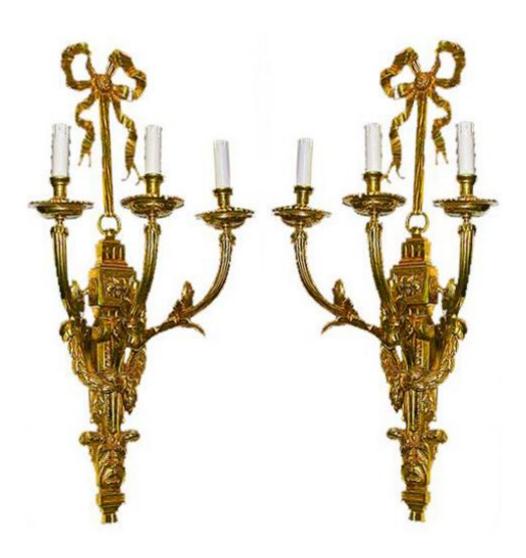

#### A Pair of 19th Century French Gilt-bronze Louis XVI Style Three-Arm Wall Appliqués

Contact: Claudio Mariani claudio@cmarianiantiques.com Tel 415.541.7868 ~ Fax 415.487.3950

Contact: Claudio Mariani claudio@cmarianiantiques.com Tel 415.541.7868 ~ Fax 415.487.3950