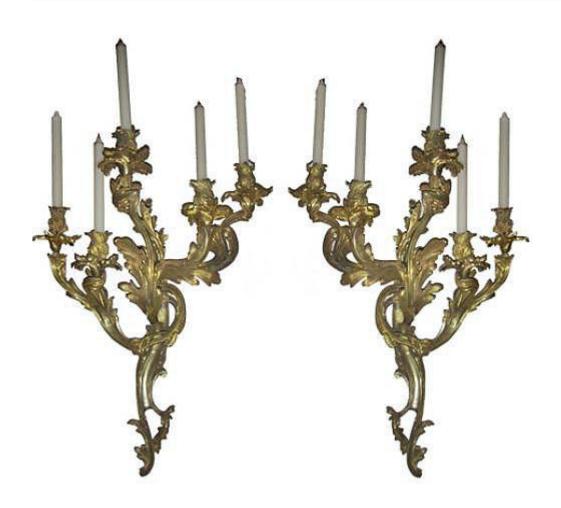

## An Important Pair of Early 19th Century Louis XV Rococo Ormolu Wall Sconces, each with five lights

Contact: Claudio Mariani claudio@cmarianiantiques.com Tel 415.541.7868 ~ Fax 415.487.3950

Contact: Claudio Mariani claudio@cmarianiantiques.com Tel 415.541.7868 ~ Fax 415.487.3950