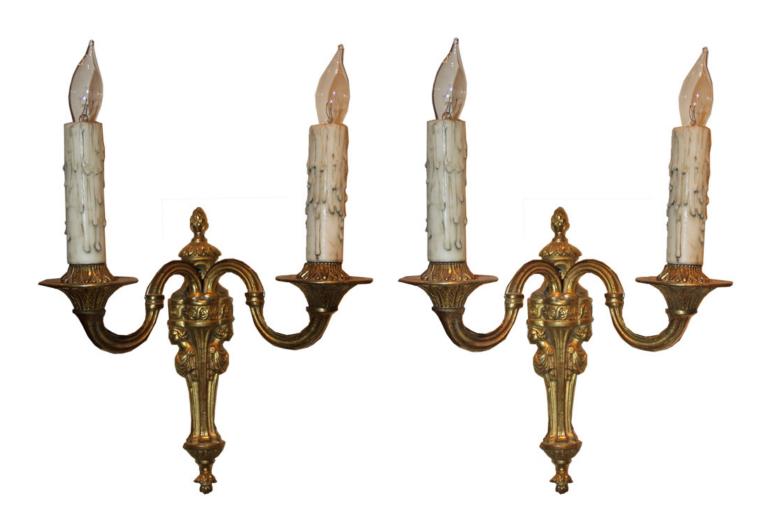

#### A Pair of 19th Century French Gilt-bronze Louis XVI Style Three-Arm Wall Appliqués

Contact: Claudio Mariani claudio@cmarianiantiques.com Tel 415.541.7868 ~ Fax 415.487.3950

Contact: Claudio Mariani claudio@cmarianiantiques.com Tel 415.541.7868 ~ Fax 415.487.3950