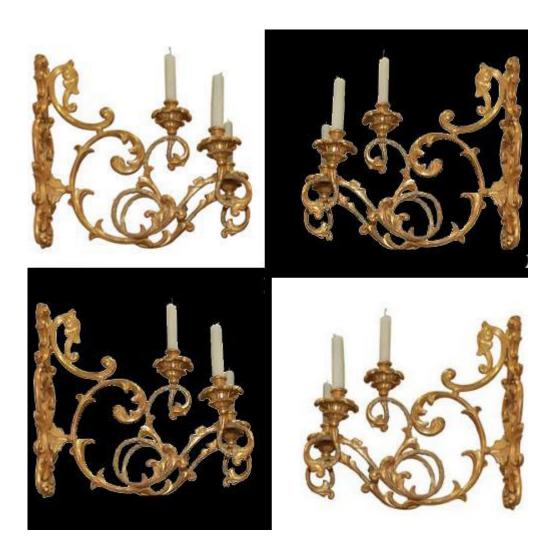

### A Pair of 19th Century English Brass Two-Arm Wall Sconces

Contact: Claudio Mariani claudio@cmarianiantiques.com Tel 415.541.7868 ~ Fax 415.487.3950

Italy 05002 WS00051