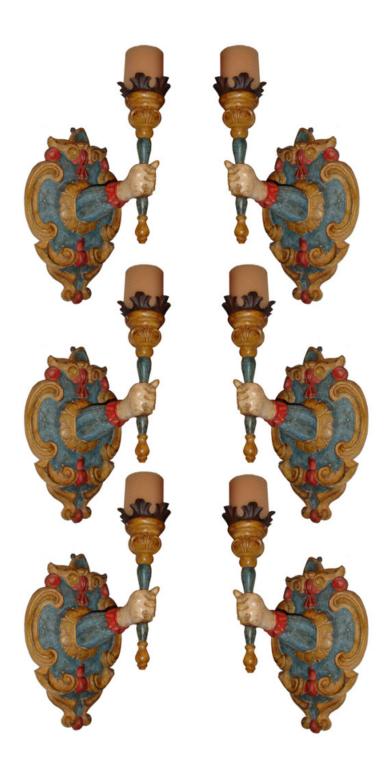

Italy 05002 WS00051

A Set of Eight Polychromed Venetian Sconces depicting colorful arms emanating from conforming cartouches with a hand holding aloft a candle torchère with tin foliate bobeche

Contact: Claudio Mariani claudio@cmarianiantiques.com Tel 415.541.7868 ~ Fax 415.487.3950