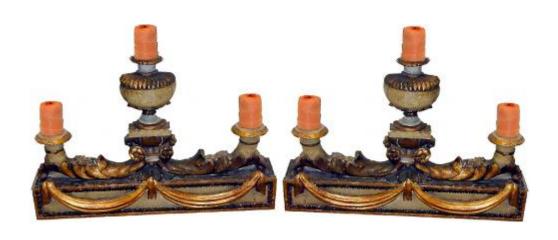

24" Height x 10" Width each

Italy 05002 WS00051

An 18th Century Pair of Three-Light Italian Polychrome &

Contact: Claudio Mariani claudio@cmarianiantiques.com Tel 415.541.7868 ~ Fax 415.487.3950

**Parcel-Gilt Architectural Wall Ornaments,** each carved with scrolls and swags, centered with rosettes and crested with an urn 24" Height x 10" Width each