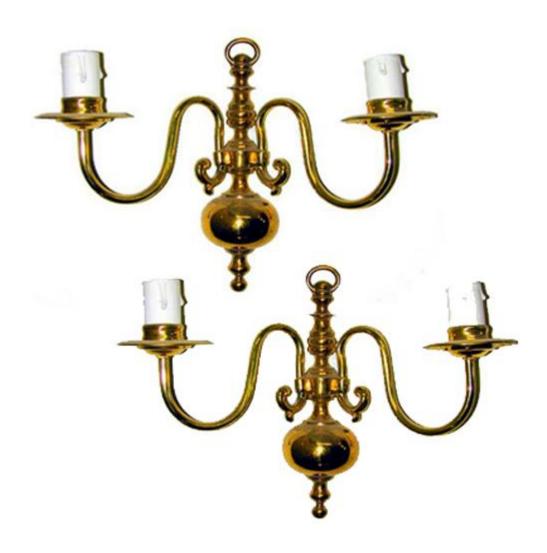

### A Pair of 19th Century English Brass Two-Arm Wall Sconces

Contact: Claudio Mariani claudio@cmarianiantiques.com Tel 415.541.7868 ~ Fax 415.487.3950

Italy 05002 WS00051