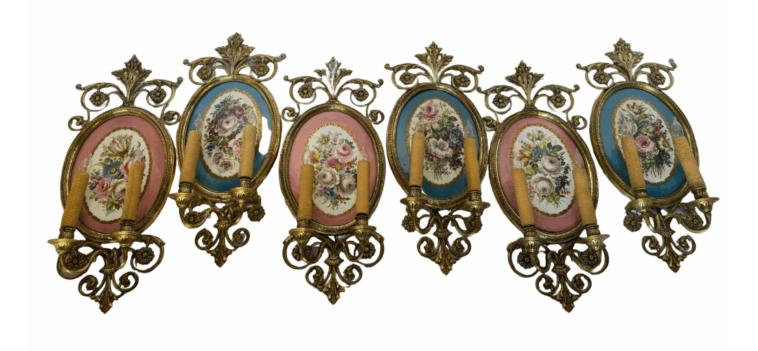

#### **SET OF 6 PORCELAIN & GILT BRONZE WALL SCONCES**

Italy, Mid-19th Century

Contact: Claudio Mariani claudio@cmarianiantiques.com Tel 415.541.7868 ~ Fax 415.487.3950

Charming set of 6 twin-light wall sconces featuring exquisite hand-painted floral porcelain plaques in vibrant pink and blue, set in gilt bronze mounts with scrolling acanthus details. Electrified, but stll retaining the charm of candle-form lights. A delicate balance of color, craftsmanship, and decorative elegance.