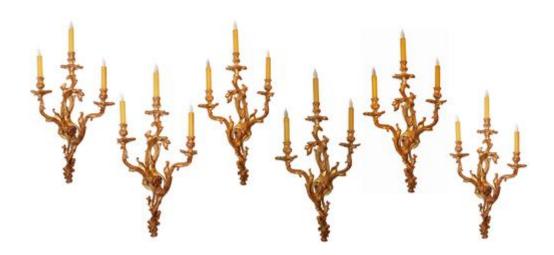

## An Important Pair of Early 19th Century Louis XV Rococo Ormolu Wall Sconces, each with five lights

Contact: Claudio Mariani claudio@cmarianiantiques.com Tel 415.541.7868 ~ Fax 415.487.3950

Contact: Claudio Mariani claudio@cmarianiantiques.com Tel 415.541.7868 ~ Fax 415.487.3950