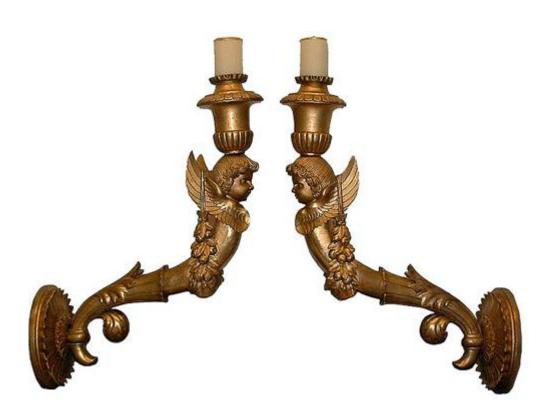

Contact: Claudio Mariani claudio@cmarianiantiques.com Tel 415.541.7868 ~ Fax 415.487.3950

Italy 05002 WS00051

An 18th Century Pair of Luccan Giltwood Sconces, the back plate issuing forth a single scroll carving of a winged putti with a

Contact: Claudio Mariani claudio@cmarianiantiques.com Tel 415.541.7868 ~ Fax 415.487.3950

dished and moulded circular ribband top supporting a single candle

Contact: Claudio Mariani claudio@cmarianiantiques.com Tel 415.541.7868 ~ Fax 415.487.3950