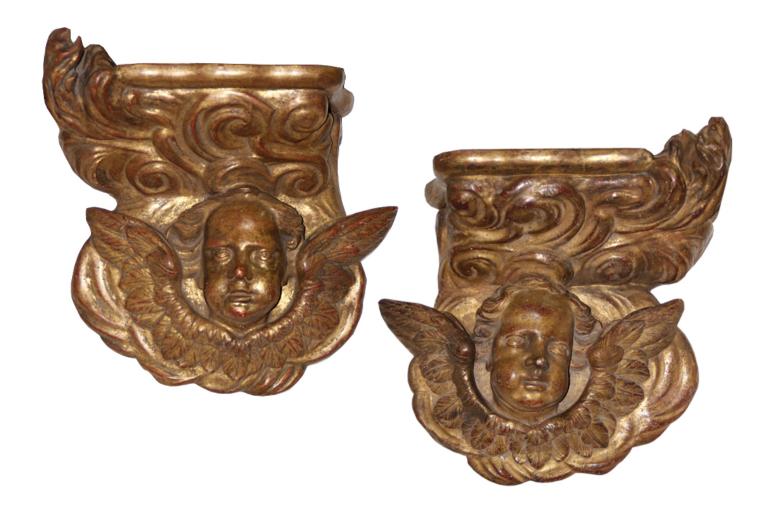

Contact: Claudio Mariani claudio@cmarianiantiques.com Tel 415.541.7868 ~ Fax 415.487.3950

Italy 05002 WS00051

A Pair of 18th Century Italian Mecca-Gilt Wall Sconces of carved winged putti among the clouds, one later