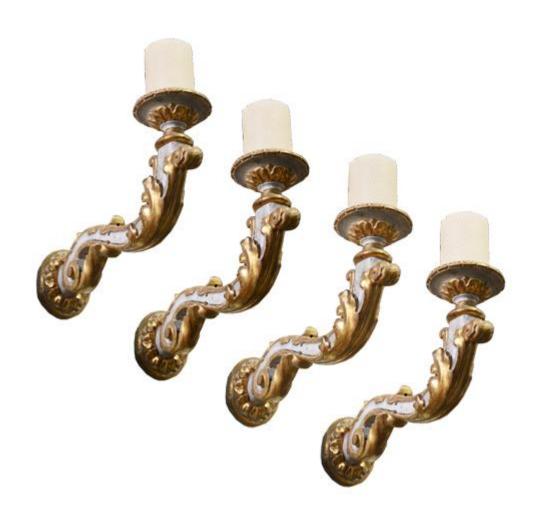

#### 24" Height x 10" Width each

Italy 05002 WS00051

Contact: Claudio Mariani claudio@cmarianiantiques.com Tel 415.541.7868 ~ Fax 415.487.3950

A Set of Four 18th Century Italian Polychrome and Parcel-Gilt Sconces, in the palest blue painted finish contrasting with the giltwood portions, with scrolling acanthus leaf arms terminating in carved foliate moulded bobeches, 04510-M0058 Available Individually