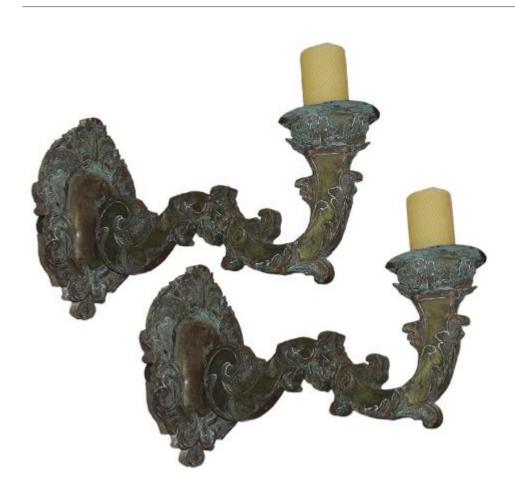

Contact: Claudio Mariani claudio@cmarianiantiques.com Tel 415.541.7868 ~ Fax 415.487.3950

Italy 05002 WS00051

A Pair of Well-Patinated 17th Century Italian Repoussé Appliqués, exhibiting the exceptional verdigris patina of 300 years of use, with collared bobeches and embellished with

### scrolling acanthus leaf motifs 24" Height x 10" Width each

Contact: Claudio Mariani claudio@cmarianiantiques.com Tel 415.541.7868 ~ Fax 415.487.3950

Italy 05002 WS00051

A Set of Four Dramatic 18th Century Silver Giltwood Appliqués, each with seven iron arms terminating in candle lights (also available as pairs)