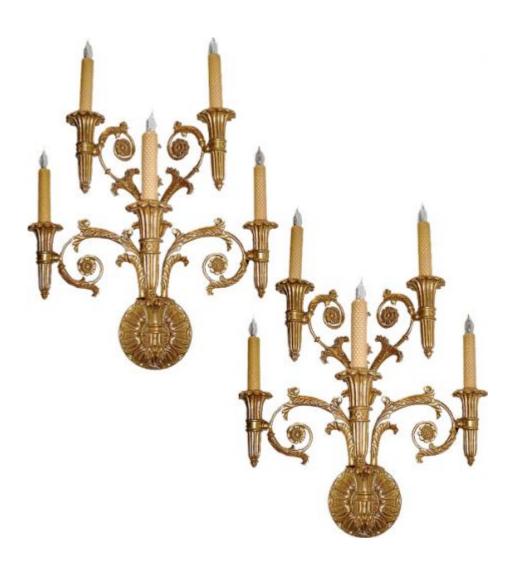

## An Important Pair of Early 19th Century Louis XV Rococo Ormolu Wall Sconces, each with five lights

Contact: Claudio Mariani claudio@cmarianiantiques.com Tel 415.541.7868 ~ Fax 415.487.3950

Contact: Claudio Mariani claudio@cmarianiantiques.com Tel 415.541.7868 ~ Fax 415.487.3950