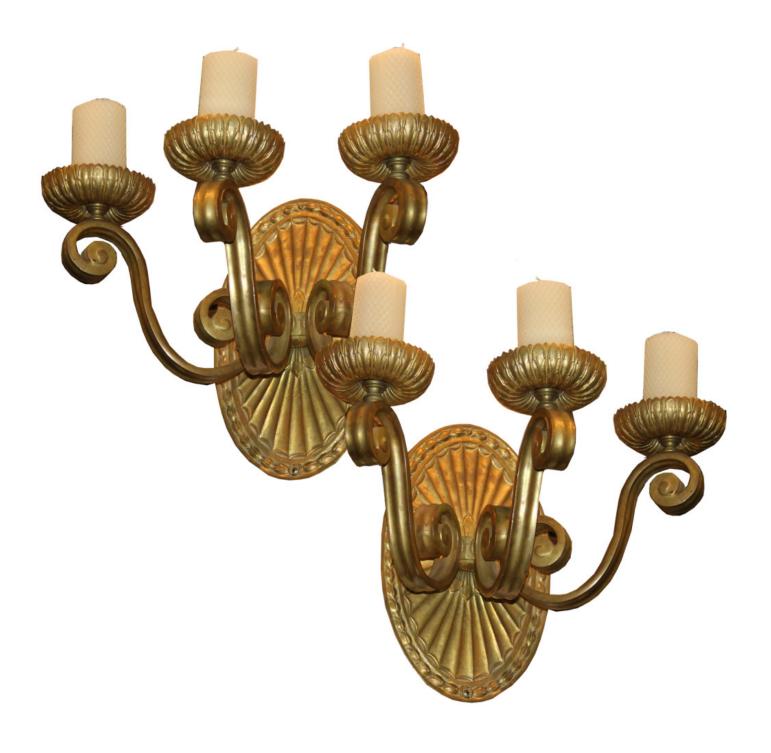

Contact: Claudio Mariani claudio@cmarianiantiques.com Tel 415.541.7868 ~ Fax 415.487.3950

Contact: Claudio Mariani claudio@cmarianiantiques.com Tel 415.541.7868 ~ Fax 415.487.3950

Italy 05002 WS00051

A Pair of 19th Century Italian Brass Wall Sconces, with three scrolling arms emanating from a sunburst medallion 24" Height x 10" Width each