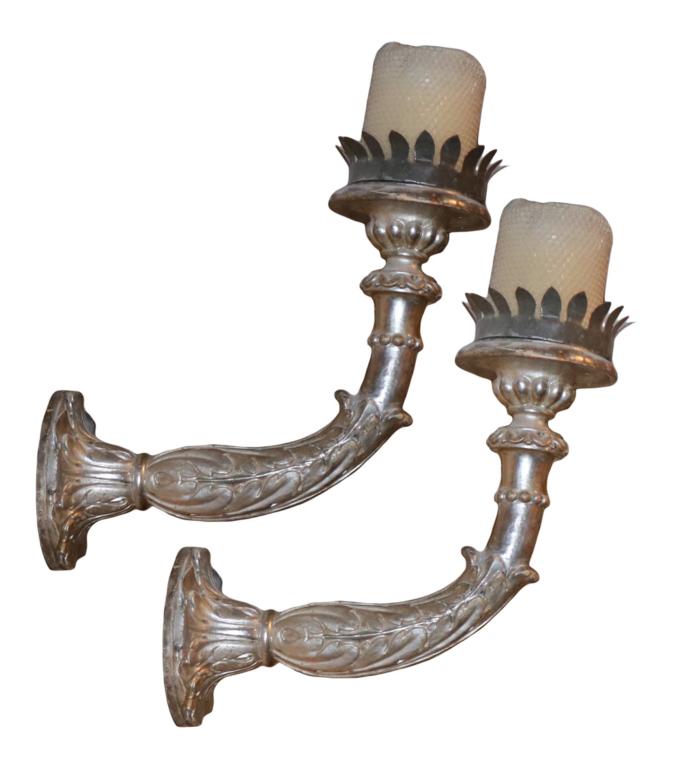

Contact: Claudio Mariani claudio@cmarianiantiques.com Tel 415.541.7868 ~ Fax 415.487.3950

Italy 05002 WS00051

A Pair of Well-Patinated 17th Century Italian Repoussé Appliqués, exhibiting the exceptional verdigris patina of 300 years of use, with collared bobeches and embellished with

### scrolling acanthus leaf motifs 24" Height x 10" Width each

Contact: Claudio Mariani claudio@cmarianiantiques.com Tel 415.541.7868 ~ Fax 415.487.3950

Italy 05002 WS00051

A Set of Four Dramatic 18th Century Silver Giltwood Appliqués, each with seven iron arms terminating in candle lights (also available as pairs)