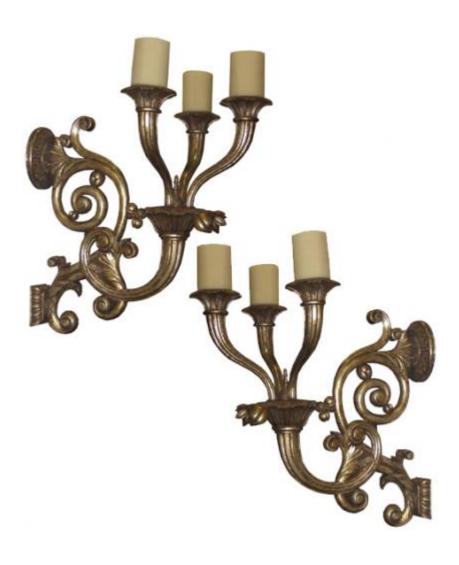

#### A Pair of 19th Century French Gilt-bronze Louis XVI Style Three-Arm Wall Appliqués

Contact: Claudio Mariani claudio@cmarianiantiques.com Tel 415.541.7868 ~ Fax 415.487.3950

Contact: Claudio Mariani claudio@cmarianiantiques.com Tel 415.541.7868 ~ Fax 415.487.3950