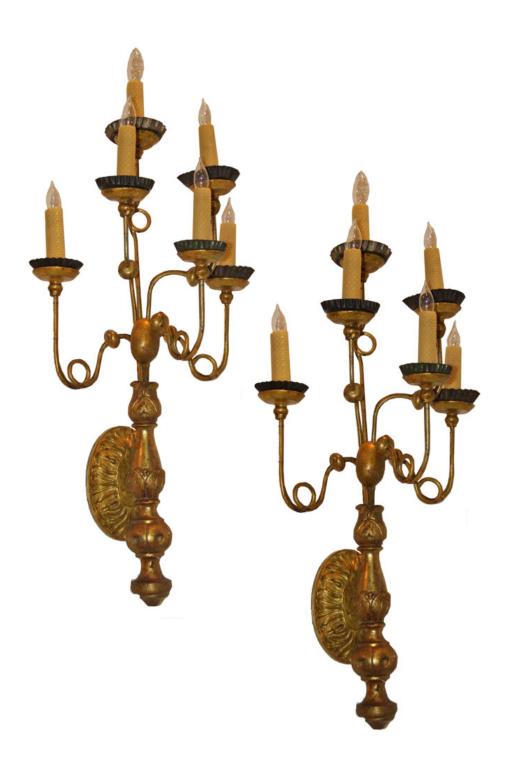

## An Important Pair of Early 19th Century Louis XV Rococo Ormolu Wall Sconces, each with five lights

Contact: Claudio Mariani claudio@cmarianiantiques.com Tel 415.541.7868 ~ Fax 415.487.3950

Contact: Claudio Mariani claudio@cmarianiantiques.com Tel 415.541.7868 ~ Fax 415.487.3950