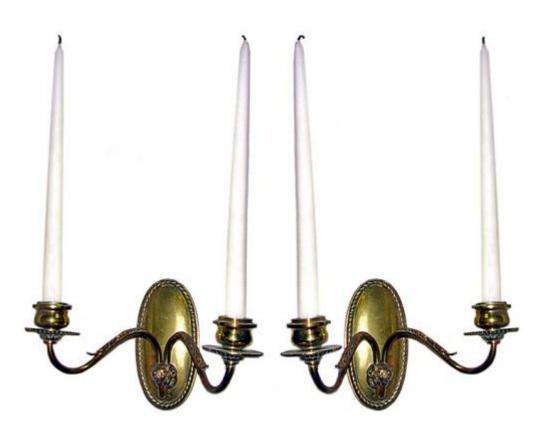

### A Pair of 19th Century English Brass Two-Arm Wall Sconces

Contact: Claudio Mariani claudio@cmarianiantiques.com Tel 415.541.7868 ~ Fax 415.487.3950

Italy 05002 WS00051