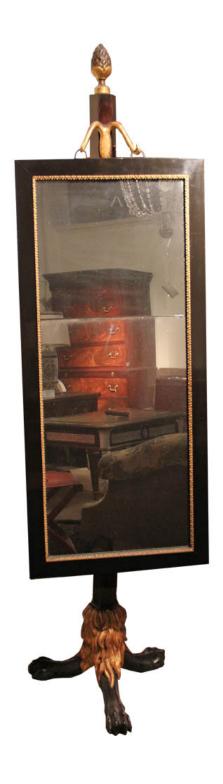

England 4934 C0057

A Dramatic Late 18th Century Italian Giltwood and Bois Noirci Psyche Dressing Mirror with tripod hairy paw base

Contact: Claudio Mariani claudio@cmarianiantiques.com Tel 415.541.7868 ~ Fax 415.487.3950