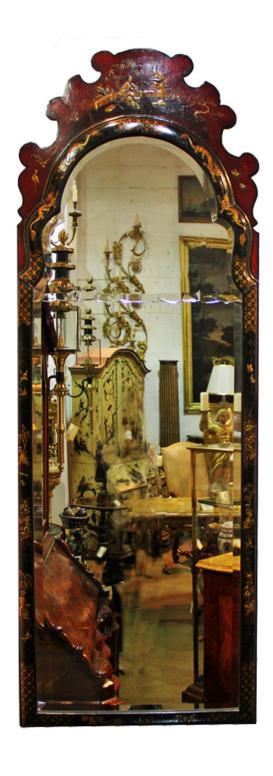

## A 19th Century Queen Anne Style Red Lacquer Chinoiserie Looking Glass Mirror

Contact: Claudio Mariani claudio@cmarianiantiques.com Tel 415.541.7868 ~ Fax 415.487.3950