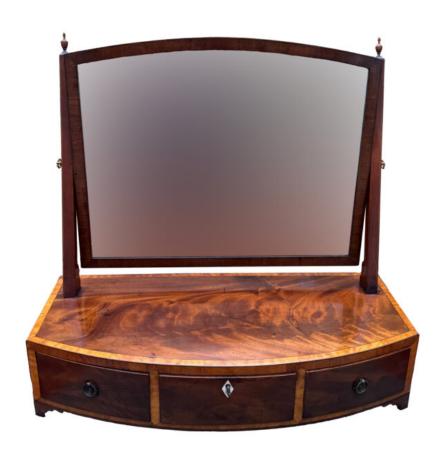

Contact: Claudio Mariani claudio@cmarianiantiques.com Tel 415.541.7868 ~ Fax 415.487.3950

England 4934 C0057

An Edwardian Mahogany Vanity Mirror on a curved base with three drawers, Circa 1820.

Contact: Claudio Mariani claudio@cmarianiantiques.com Tel 415.541.7868 ~ Fax 415.487.3950