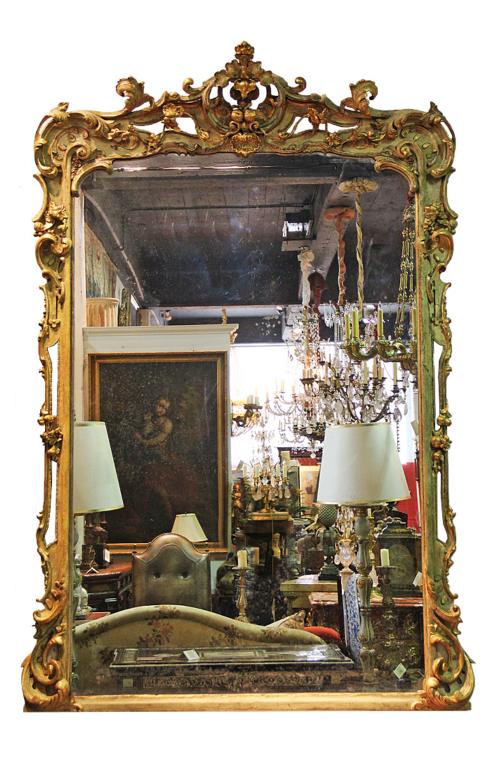

Contact: Claudio Mariani claudio@cmarianiantiques.com Tel 415.541.7868 ~ Fax 415.487.3950

Contact: Claudio Mariani claudio@cmarianiantiques.com Tel 415.541.7868 ~ Fax 415.487.3950

England 4934 C0057

A Palatial Late 18th Century Italian Polychrome and Giltwood Mirror, the top cresting and frame carved with rocaille, floral, fruit and foliate motifs