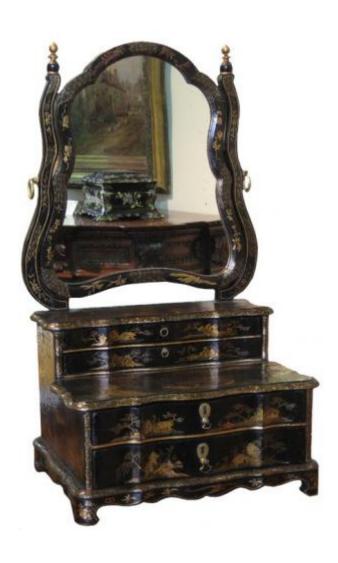

Contact: Claudio Mariani claudio@cmarianiantiques.com Tel 415.541.7868 ~ Fax 415.487.3950

England 4934 C0057

An 18th Century English Black and Gold Chinoiserie
Adjustable Vanity Mirror with its original mirror plate above

Contact: Claudio Mariani claudio@cmarianiantiques.com Tel 415.541.7868 ~ Fax 415.487.3950

two sets of serpentine double drawers, two with locks and raised on incurved "Chinese" bracket feet

Contact: Claudio Mariani claudio@cmarianiantiques.com Tel 415.541.7868 ~ Fax 415.487.3950