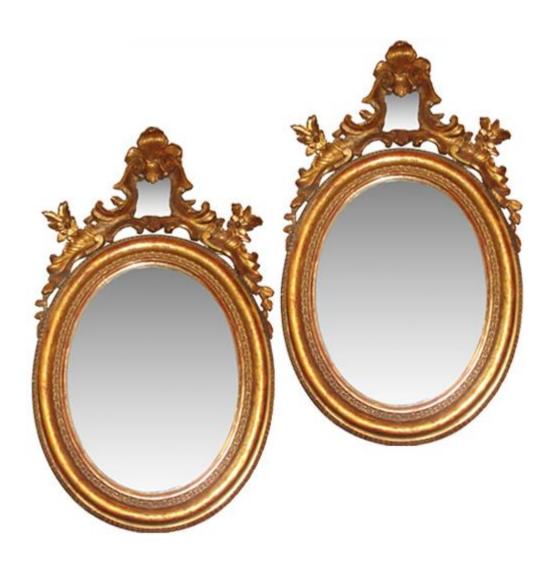

Italy 4292 M000522

A Pair of 18th Century English Giltwood Oval Mirrors with scrolling vines, ribbons and leaves and crested with wreaths

Contact: Claudio Mariani claudio@cmarianiantiques.com Tel 415.541.7868 ~ Fax 415.487.3950