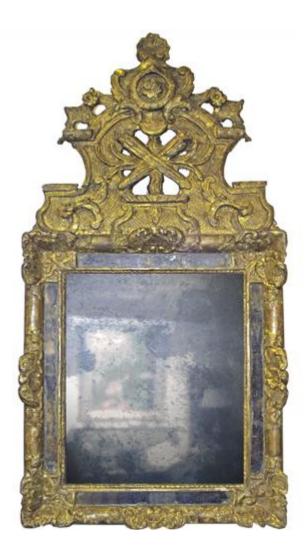

Italy 4419 M00521

**An 18th Century Italian Louis XVI Giltwood Mirror,** the original mercury center plate surrounded with narrow mirrors,

Contact: Claudio Mariani claudio@cmarianiantiques.com Tel 415.541.7868 ~ Fax 415.487.3950

crested with dramatic acanthus leaves above a neoclassical squared frame with stylized pier "feet"

Contact: Claudio Mariani claudio@cmarianiantiques.com Tel 415.541.7868 ~ Fax 415.487.3950

Italy 4419 M00521