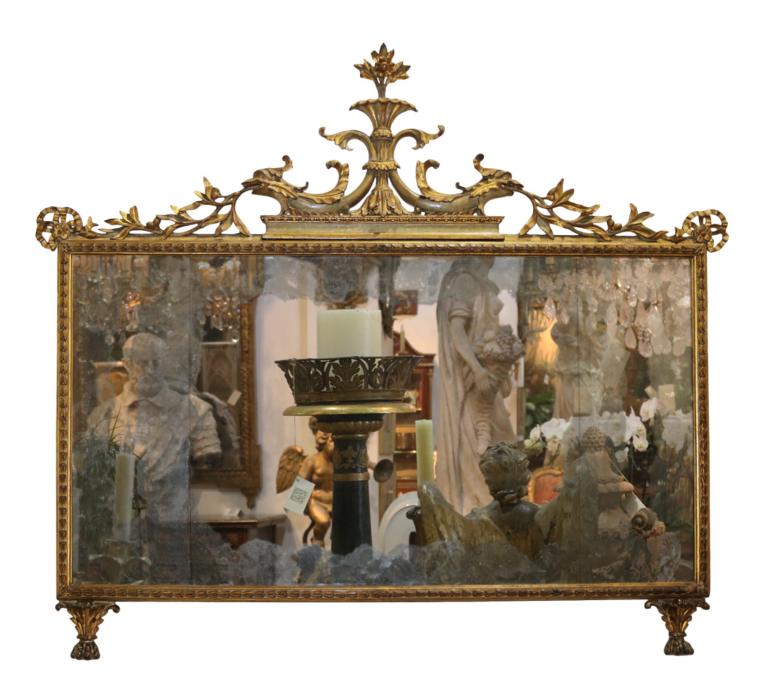

### A Dramatic Early 19th Century Giltwood Pier Mirror, crested and centered with an elaborately detailed shell motif

Contact: Claudio Mariani claudio@cmarianiantiques.com Tel 415.541.7868 ~ Fax 415.487.3950

flanked by stylized eagle-like serpents with heads at the top and the scaled tail along with foliate motifs accenting the bottom

Contact: Claudio Mariani claudio@cmarianiantiques.com Tel 415.541.7868 ~ Fax 415.487.3950