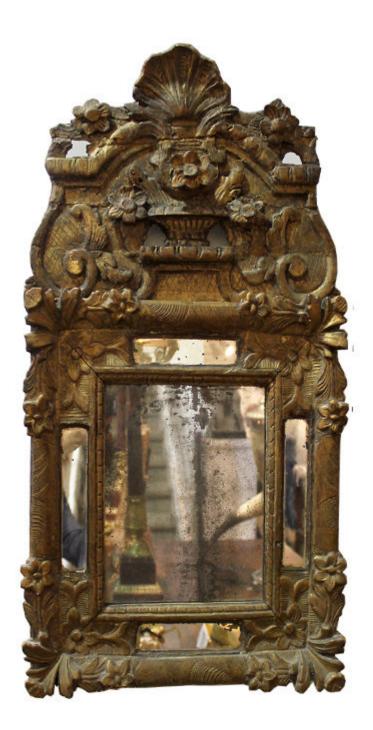

Contact: Claudio Mariani claudio@cmarianiantiques.com Tel 415.541.7868 ~ Fax 415.487.3950

Italy 4419 M00521

**An 18th Century French Rococo Giltwood Mirror,** retaining it's original five mirror plates and carved with intricate rocaille motifs including shells, diapering and flowers.

Italy 4419 M00521

**An 18th Century French Rococo Giltwood Mirror** retaining it's original five mirror plates and carved with intricate rocaille

Contact: Claudio Mariani claudio@cmarianiantiques.com Tel 415.541.7868 ~ Fax 415.487.3950

#### motifs including shells, diapering and flowers

Contact: Claudio Mariani claudio@cmarianiantiques.com Tel 415.541.7868 ~ Fax 415.487.3950

Contact: Claudio Mariani claudio@cmarianiantiques.com Tel 415.541.7868 ~ Fax 415.487.3950