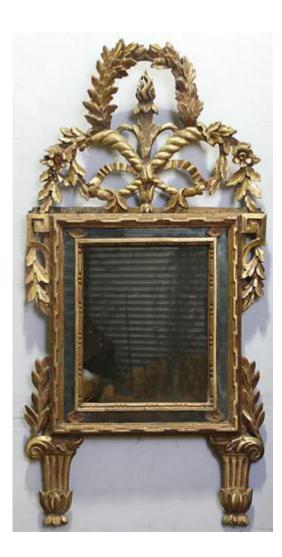

# An 18th Century Italian Giltwood Piedmont Mirror, carved with foliate and rocaille motifs and "raised" on distinctive

Contact: Claudio Mariani claudio@cmarianiantiques.com Tel 415.541.7868 ~ Fax 415.487.3950

Piedmont decorative "feet"

Contact: Claudio Mariani claudio@cmarianiantiques.com Tel 415.541.7868 ~ Fax 415.487.3950

Italy 4419 M00521

A Diminutive 18th Century Transitional Régence-Louis XV Giltwood Mirror, the main plate surrounded by 8 smaller mirrors, the framed carved with foliate motifs, cartouches and diapering