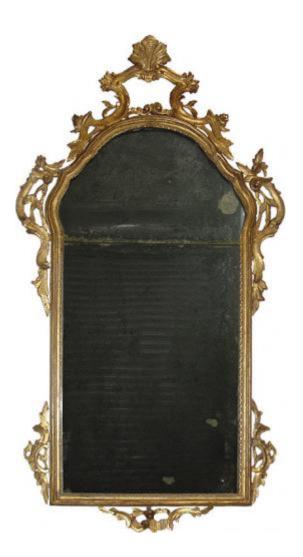

#### An 18th Century French Louis XVI Giltwood Neoclassical

**Mirror,** with acanthus leaves and victory motifs including a giltwood plumed helmet at the crest

Contact: Claudio Mariani claudio@cmarianiantiques.com Tel 415.541.7868 ~ Fax 415.487.3950