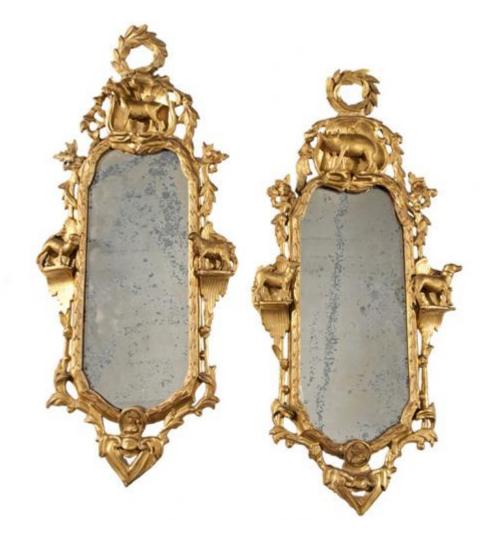

## A Unique Pair of 18th Century Italian Transitional Rococo to Neoclassical Empire Giltwood Mirrors, each crested with a

Contact: Claudio Mariani claudio@cmarianiantiques.com Tel 415.541.7868 ~ Fax 415.487.3950

victory wreath and embellished with elaborate rocaille whimsically highlighted with high relief piglets, dogs and small busts of a Roman Caesar

Contact: Claudio Mariani claudio@cmarianiantiques.com Tel 415.541.7868 ~ Fax 415.487.3950