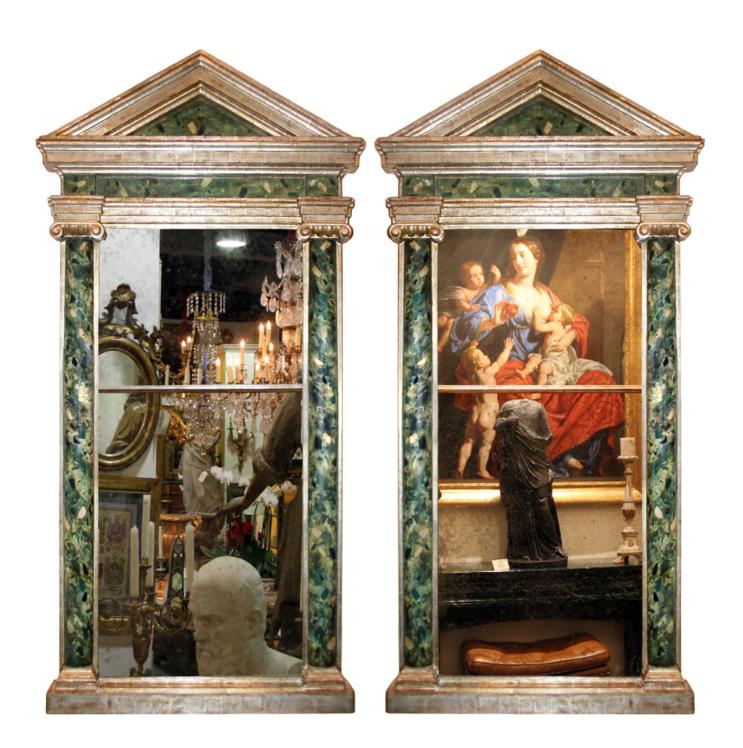

#### A Magnificent Pair of 18th Century Italian Louis XVI Malachite and Giltwood Pier Mirrors each with neoclassic

urns, garlands and sprays

Contact: Claudio Mariani claudio@cmarianiantiques.com Tel 415.541.7868 ~ Fax 415.487.3950