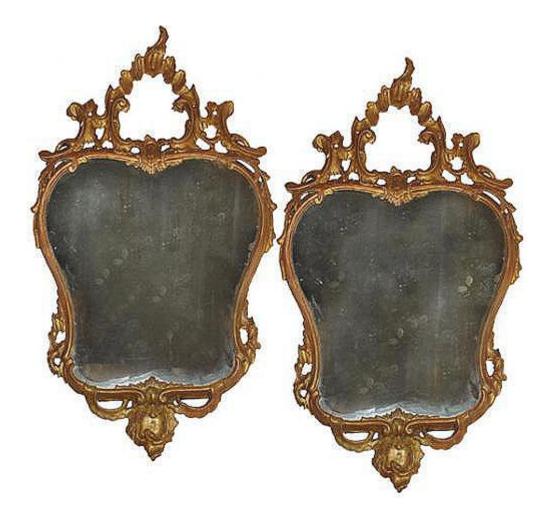

### A Heart-Shaped Pair of 18th Century Italian Rococo

**Giltwood Mirrors** crested with fretted cartouches and embellished with rocaille detailing

Contact: Claudio Mariani claudio@cmarianiantiques.com Tel 415.541.7868 ~ Fax 415.487.3950

Italy 4419 M00521