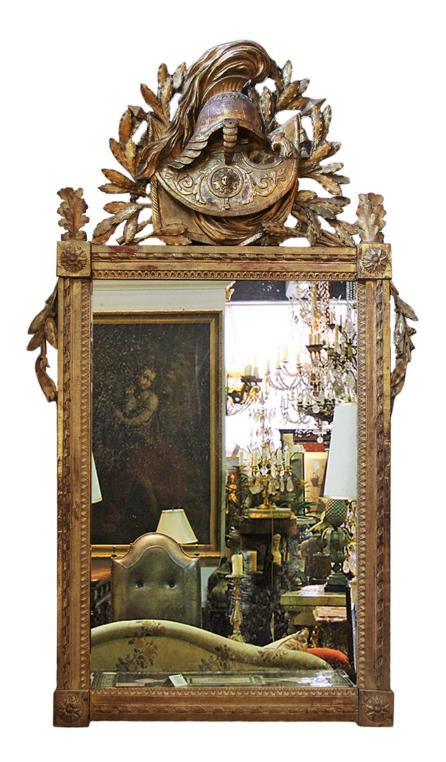

#### An 18th Century French Louis XVI Giltwood Neoclassical

**Mirror,** with acanthus leaves and victory motifs including a giltwood plumed helmet at the crest

Contact: Claudio Mariani claudio@cmarianiantiques.com Tel 415.541.7868 ~ Fax 415.487.3950