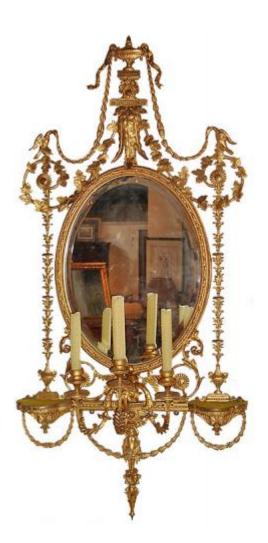

**A 19th Century Italian Giltwood Girandole Mirror** with three candles, a ribboned urn, cascading lambrequins, foliate motifs,

Contact: Claudio Mariani claudio@cmarianiantiques.com Tel 415.541.7868 ~ Fax 415.487.3950

and carved rosettes surrounding the oval mirror with original plate glass

Contact: Claudio Mariani claudio@cmarianiantiques.com Tel 415.541.7868 ~ Fax 415.487.3950

Italy 4419 M00521