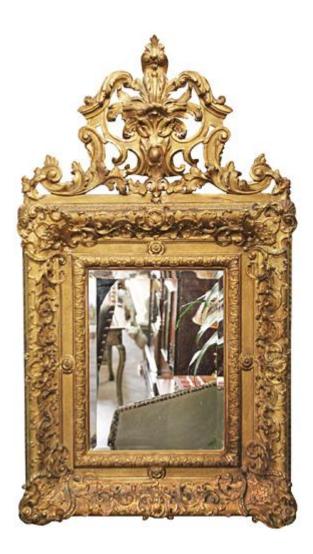

#### An 18th Century French Louis XVI Giltwood Neoclassical

**Mirror,** with acanthus leaves and victory motifs including a giltwood plumed helmet at the crest

Contact: Claudio Mariani claudio@cmarianiantiques.com Tel 415.541.7868 ~ Fax 415.487.3950