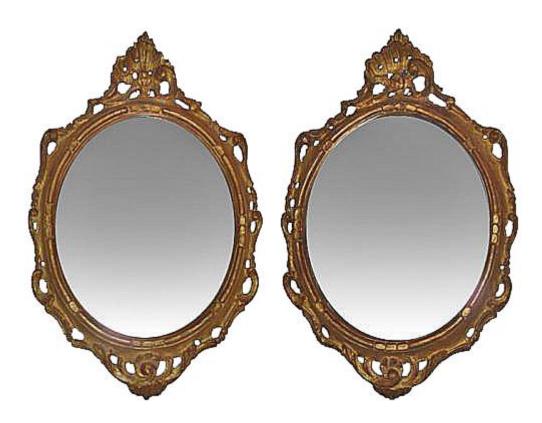

Contact: Claudio Mariani claudio@cmarianiantiques.com Tel 415.541.7868 ~ Fax 415.487.3950

Italy 4419 M00521

**A Pair of 18th Century English Giltwood Oval Mirrors** with scrolling vines, ribbons and leaves and crested with wreaths