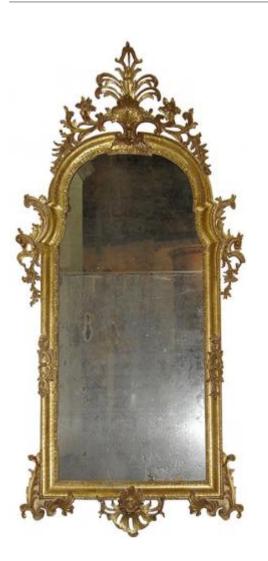

# An 18th Century Italian Giltwood Piedmont Mirror, carved with foliate and rocaille motifs and "raised" on distinctive

Contact: Claudio Mariani claudio@cmarianiantiques.com Tel 415.541.7868 ~ Fax 415.487.3950

Piedmont decorative "feet"

Contact: Claudio Mariani claudio@cmarianiantiques.com Tel 415.541.7868 ~ Fax 415.487.3950

Italy 4419 M00521

A Diminutive 18th Century Transitional Régence-Louis XV Giltwood Mirror, the main plate surrounded by 8 smaller mirrors, the framed carved with foliate motifs, cartouches and diapering