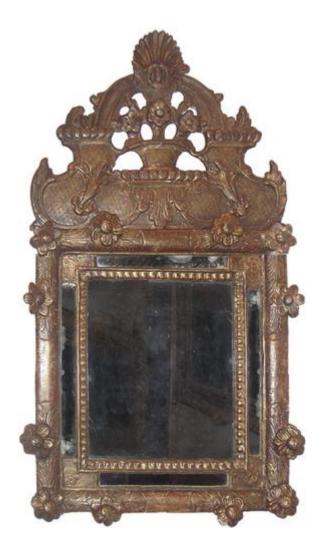

Piedmont decorative "feet"

Contact: Claudio Mariani claudio@cmarianiantiques.com Tel 415.541.7868 ~ Fax 415.487.3950

Italy 4419 M00521

A Diminutive 18th Century Transitional Régence-Louis XV Giltwood Mirror, the main plate surrounded by 8 smaller mirrors, the framed carved with foliate motifs, cartouches and diapering