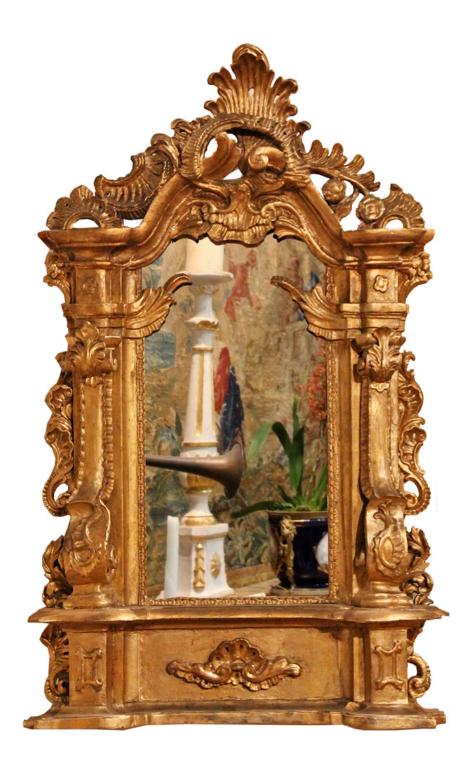

Piedmont decorative "feet"

Contact: Claudio Mariani claudio@cmarianiantiques.com Tel 415.541.7868 ~ Fax 415.487.3950

Italy 4419 M00521

A Diminutive 18th Century Transitional Régence-Louis XV Giltwood Mirror, the main plate surrounded by 8 smaller mirrors, the framed carved with foliate motifs, cartouches and diapering