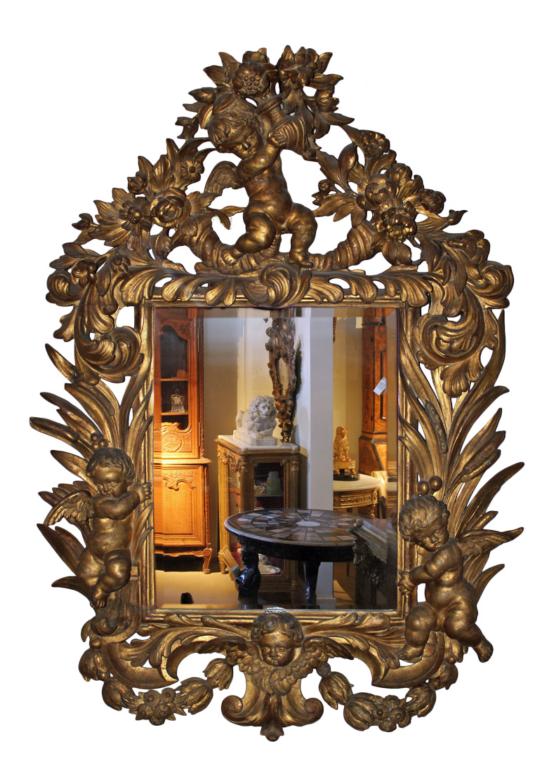

victory torches, flowers and diapering to create a bejeweled affect

Contact: Claudio Mariani claudio@cmarianiantiques.com Tel 415.541.7868 ~ Fax 415.487.3950

Italy 4419 M00521

**An 18th Century Italian Giltwood Mirror** with winged putti holding urns overflowing with flowers, cornucopias, trailing husks, swags, and reeds

Contact: Claudio Mariani claudio@cmarianiantiques.com Tel 415.541.7868 ~ Fax 415.487.3950

Italy 4419 M00521

**A Pair of 18th Century English Giltwood Oval Mirrors** with scrolling vines, ribbons and leaves and crested with wreaths