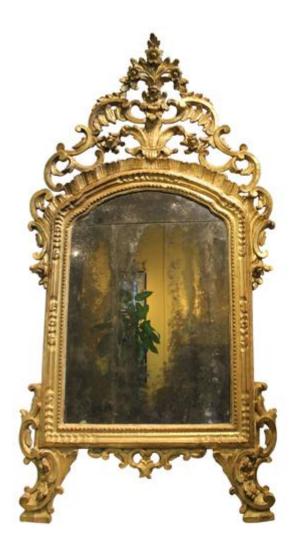

Contact: Claudio Mariani claudio@cmarianiantiques.com Tel 415.541.7868 ~ Fax 415.487.3950

Italy 4419 M00521

**An Unusual 19th Century Italian Giltwood Mirror,** the handcarved frame featuring rocaille stylized columns, acanthus leaf motifs, a plinth-like "base" and a stylized shell motif at the crest Height: 39"; Width: 25 1/4"; Depth: 4 1/2"