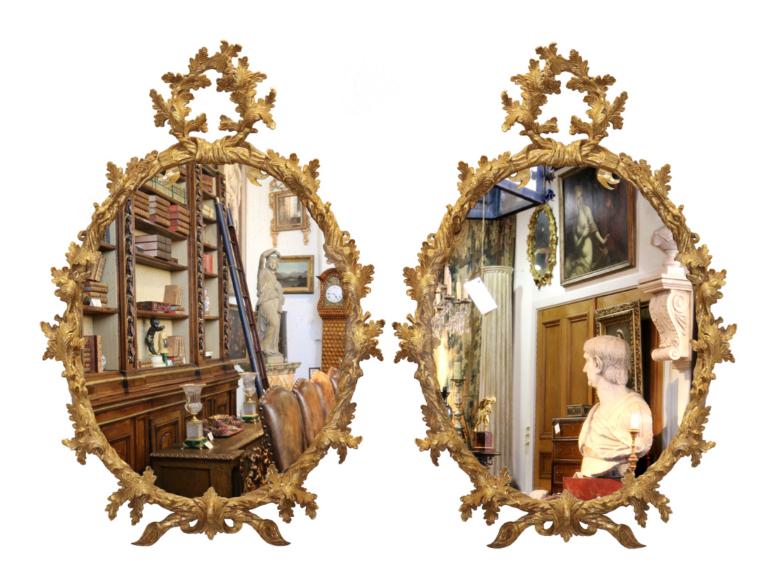

## A Unique Pair of 18th Century Italian Transitional Rococo to Neoclassical Empire Giltwood Mirrors, each crested with a

Contact: Claudio Mariani claudio@cmarianiantiques.com Tel 415.541.7868 ~ Fax 415.487.3950

victory wreath and embellished with elaborate rocaille whimsically highlighted with high relief piglets, dogs and small busts of a Roman Caesar

Contact: Claudio Mariani claudio@cmarianiantiques.com Tel 415.541.7868 ~ Fax 415.487.3950

Italy 4419 M00521