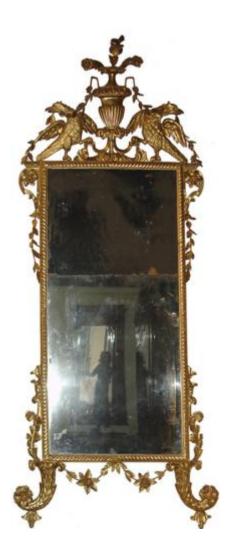

#### An 18th Century French Louis XVI Giltwood Neoclassical

**Mirror,** with acanthus leaves and victory motifs including a giltwood plumed helmet at the crest

Contact: Claudio Mariani claudio@cmarianiantiques.com Tel 415.541.7868 ~ Fax 415.487.3950