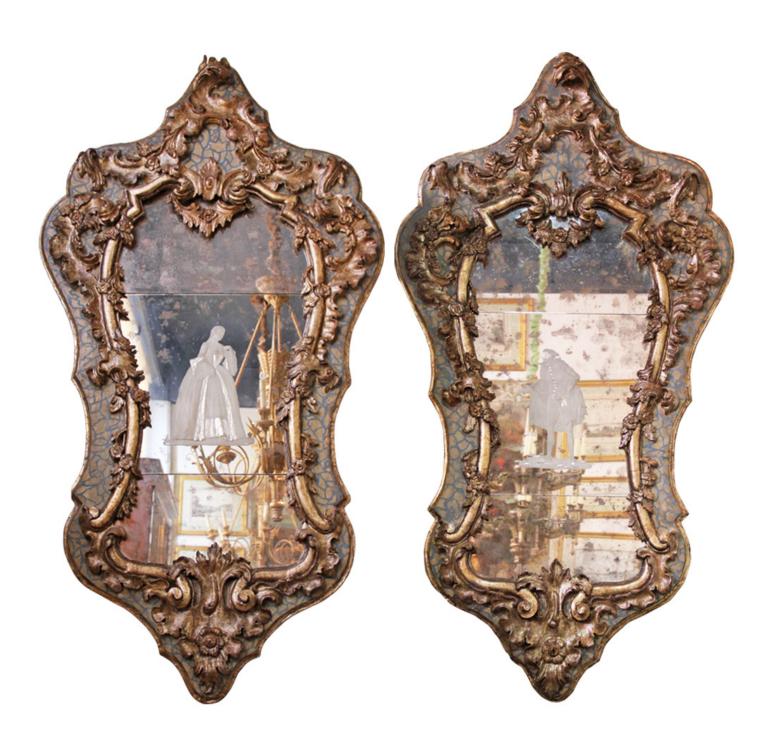

Contact: Claudio Mariani claudio@cmarianiantiques.com Tel 415.541.7868 ~ Fax 415.487.3950

Contact: Claudio Mariani claudio@cmarianiantiques.com Tel 415.541.7868 ~ Fax 415.487.3950

Italy 4419 M00521

An Important Pair of Early 18th Century Giltwood and Polychrome Venetian Mirrors, each highly stylized as to shape and rocaille carving, and each retaining original mirror plates etched with the image of the aristocratic couple who commissioned the pieces