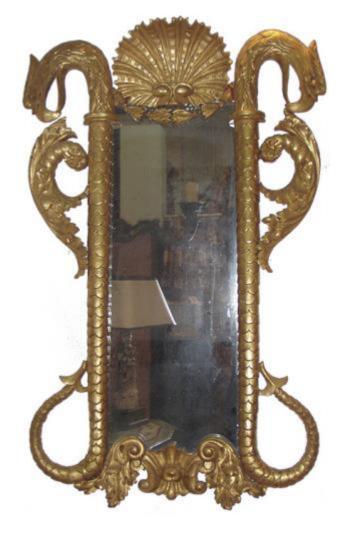

### A Dramatic Early 19th Century Giltwood Pier Mirror, crested and centered with an elaborately detailed shell motif

Contact: Claudio Mariani claudio@cmarianiantiques.com Tel 415.541.7868 ~ Fax 415.487.3950

flanked by stylized eagle-like serpents with heads at the top and the scaled tail along with foliate motifs accenting the bottom

Contact: Claudio Mariani claudio@cmarianiantiques.com Tel 415.541.7868 ~ Fax 415.487.3950