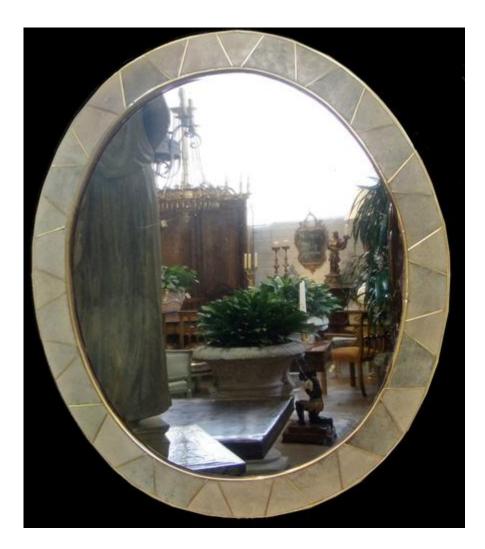

Italy 4419 M00521

A 20th Century French Celadon Shagreen Oval Mirror, the shagreen cut in triangular patterns creating the perimeter and

Contact: Claudio Mariani claudio@cmarianiantiques.com Tel 415.541.7868 ~ Fax 415.487.3950

outlined with brass banding and retaining the original mirror plate

Contact: Claudio Mariani claudio@cmarianiantiques.com Tel 415.541.7868 ~ Fax 415.487.3950

Italy 4419 M00521

An 18th Century Florentine Giltwood Pier Mirror crested