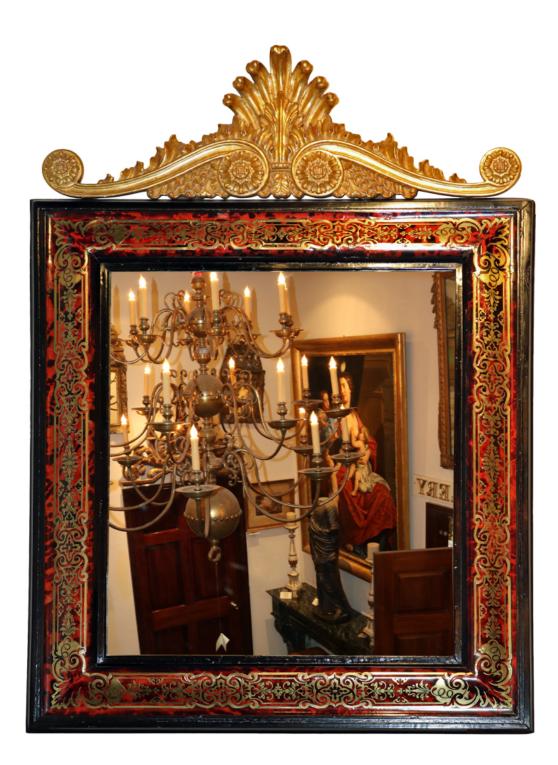

**An Early 19th Century Boullework Mirror,** the red tortoiseshell and inlaid brass filigree surrounded with ebonized black borders and crested with a stylized shell and floral medallions

Contact: Claudio Mariani claudio@cmarianiantiques.com Tel 415.541.7868 ~ Fax 415.487.3950

Italy 4419 M00521