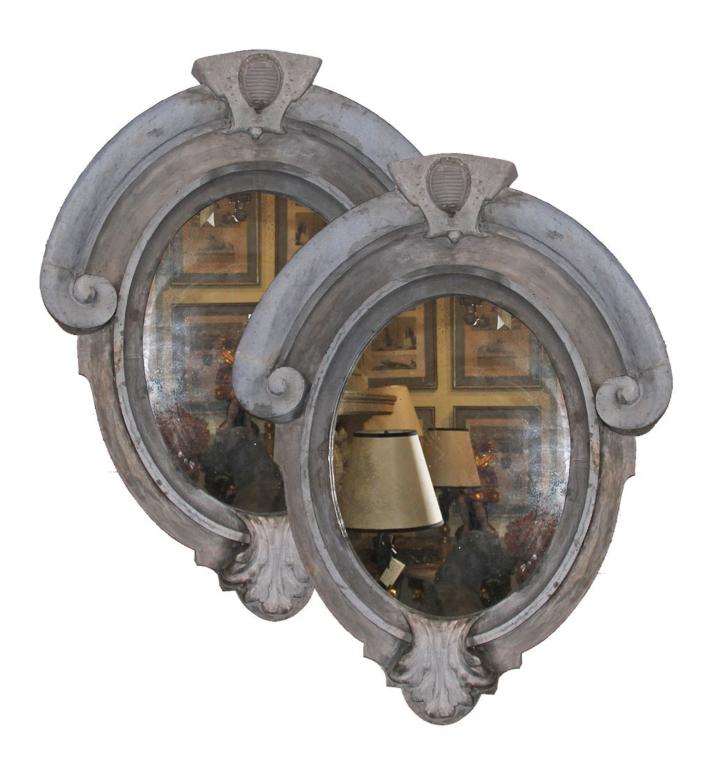

### A Pair of 18th Century Oeil-de-bouef Zinc Architectural Window Elements, now fitted as mirrors

Contact: Claudio Mariani claudio@cmarianiantiques.com Tel 415.541.7868 ~ Fax 415.487.3950

Contact: Claudio Mariani claudio@cmarianiantiques.com Tel 415.541.7868 ~ Fax 415.487.3950

Italy 4419 M00521