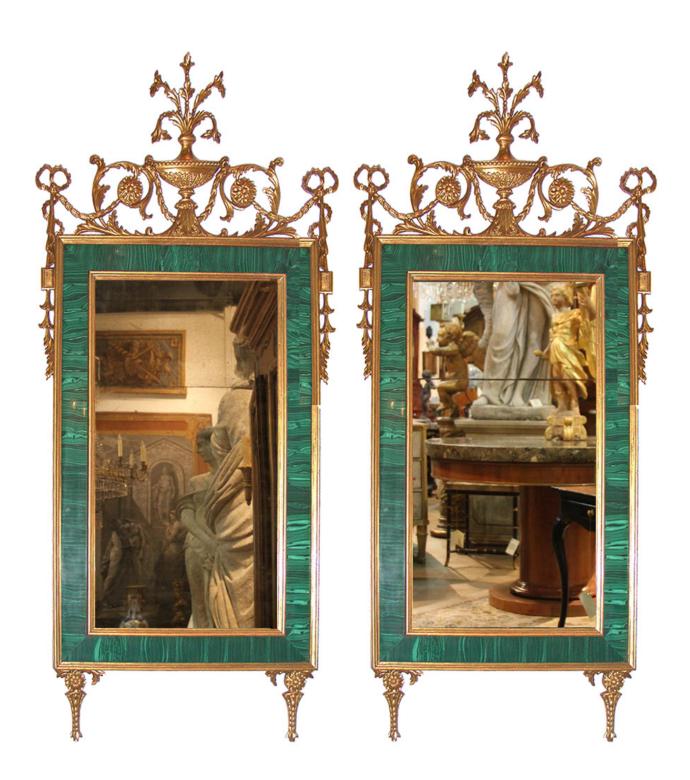

#### A Magnificent Pair of 18th Century Italian Louis XVI Malachite and Giltwood Pier Mirrors each with neoclassic

urns, garlands and sprays

Contact: Claudio Mariani claudio@cmarianiantiques.com Tel 415.541.7868 ~ Fax 415.487.3950