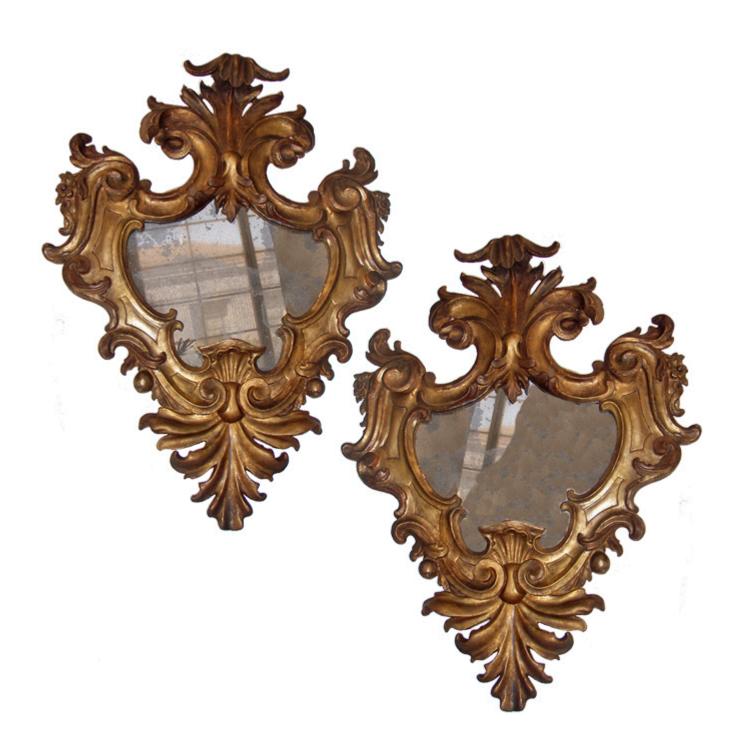

### A Heart-Shaped Pair of 18th Century Italian Rococo

**Giltwood Mirrors** crested with fretted cartouches and embellished with rocaille detailing

Contact: Claudio Mariani claudio@cmarianiantiques.com Tel 415.541.7868 ~ Fax 415.487.3950