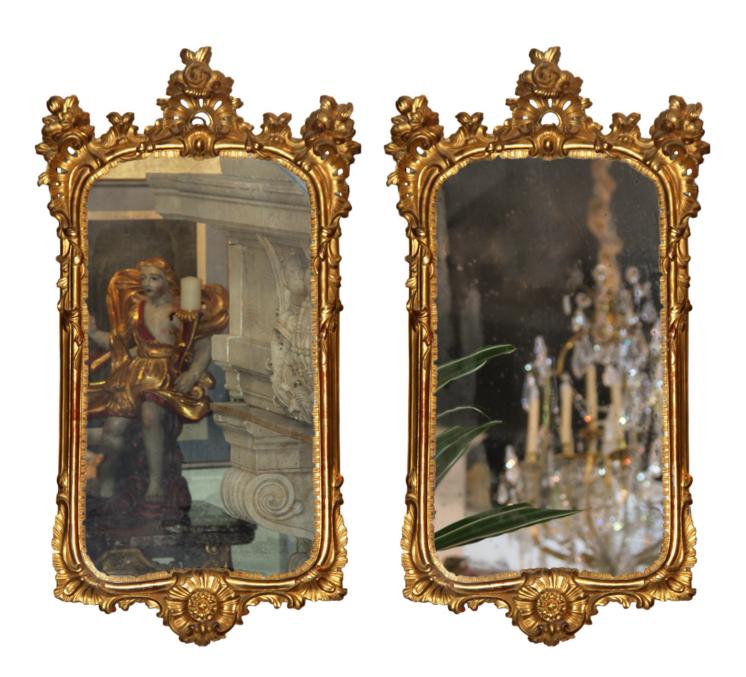

Piedmont decorative "feet"

Contact: Claudio Mariani claudio@cmarianiantiques.com Tel 415.541.7868 ~ Fax 415.487.3950

Italy 4419 M00521

A Diminutive 18th Century Transitional Régence-Louis XV Giltwood Mirror, the main plate surrounded by 8 smaller mirrors, the framed carved with foliate motifs, cartouches and diapering