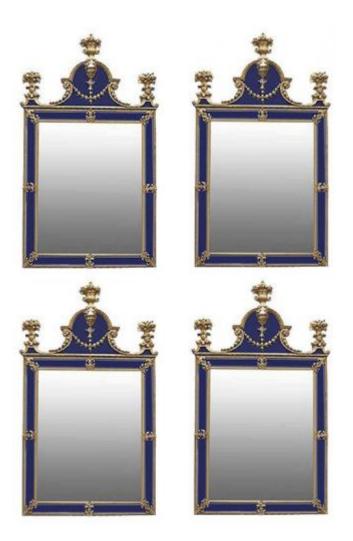

Contact: Claudio Mariani claudio@cmarianiantiques.com Tel 415.541.7868 ~ Fax 415.487.3950

Italy 4419 M00521

A Set of Four 18th Century Swedish Neoclassical Mirrors edged with cobalt glass and delicate giltwood accents, and

Contact: Claudio Mariani claudio@cmarianiantiques.com Tel 415.541.7868 ~ Fax 415.487.3950

crested with motifs of urns overflowing with fruit.

Contact: Claudio Mariani claudio@cmarianiantiques.com Tel 415.541.7868 ~ Fax 415.487.3950