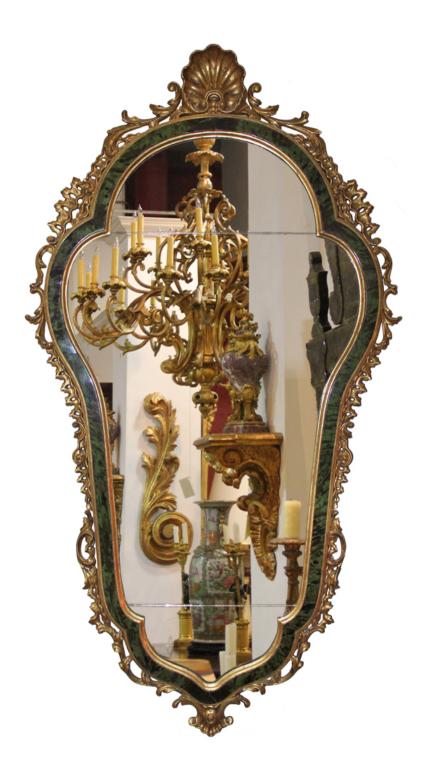

**An Early 19th Century Boullework Mirror,** the red tortoiseshell and inlaid brass filigree surrounded with ebonized black borders and crested with a stylized shell and floral medallions

Contact: Claudio Mariani claudio@cmarianiantiques.com Tel 415.541.7868 ~ Fax 415.487.3950