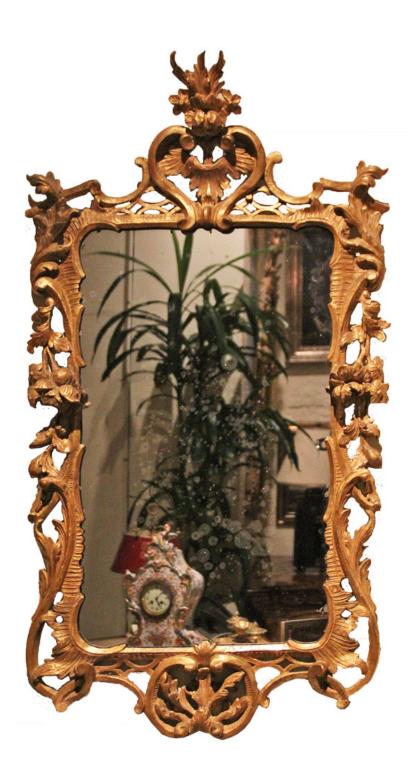

#### An 18th Century English Chippendale Giltwood Mirror

acquired from a Sister Parish interior

Contact: Claudio Mariani claudio@cmarianiantiques.com Tel 415.541.7868 ~ Fax 415.487.3950

Austria 647 M00005