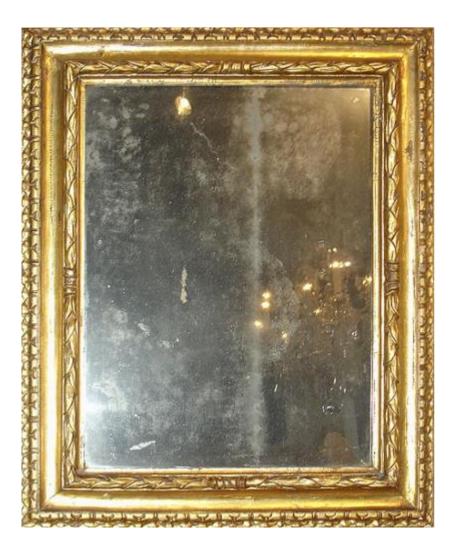

#### A Beautiful 18th Century Italian Giltwood Framed Mirror

with original mercury glass and support stand

Contact: Claudio Mariani claudio@cmarianiantiques.com Tel 415.541.7868 ~ Fax 415.487.3950

Austria 647 M00005