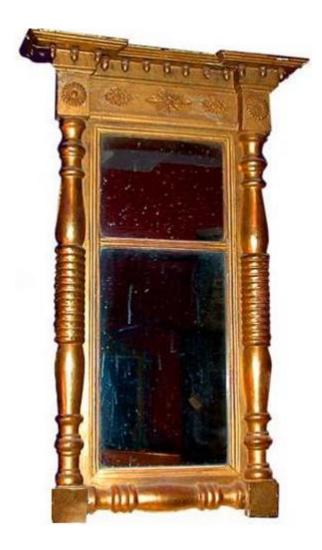

## A 19th Century American Giltwood Pier Mirror with acorn

pediment, round balustrade and two-part original mercury glass

Contact: Claudio Mariani claudio@cmarianiantiques.com Tel 415.541.7868 ~ Fax 415.487.3950