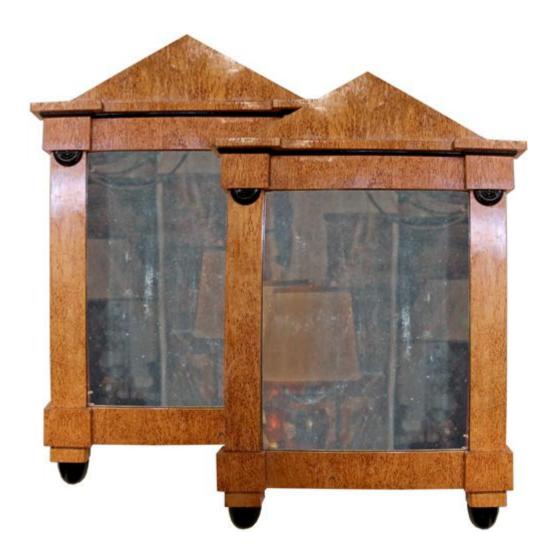

Contact: Claudio Mariani claudio@cmarianiantiques.com Tel 415.541.7868 ~ Fax 415.487.3950

Austria 647 M00005

**A Fine Pair of 19th Century Austrian Biedermeier Mirrors** with curly maple pediment top and frame, detailed with ebonized

Contact: Claudio Mariani claudio@cmarianiantiques.com Tel 415.541.7868 ~ Fax 415.487.3950

elements

Contact: Claudio Mariani claudio@cmarianiantiques.com Tel 415.541.7868 ~ Fax 415.487.3950

Contact: Claudio Mariani claudio@cmarianiantiques.com Tel 415.541.7868 ~ Fax 415.487.3950

Austria 647 M00005