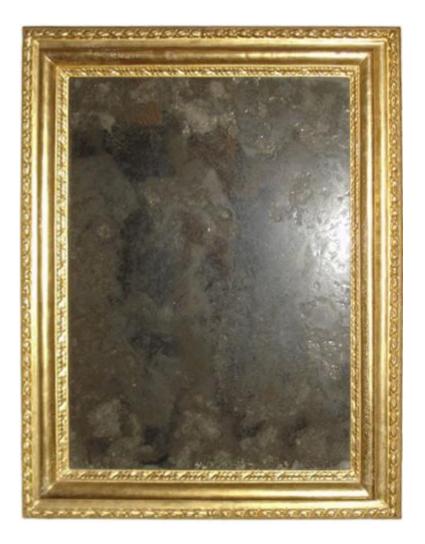

#### An 18th Century Italian Moulded Giltwood Mirror with

original mercury plate

Contact: Claudio Mariani claudio@cmarianiantiques.com Tel 415.541.7868 ~ Fax 415.487.3950

Austria 647 M00005