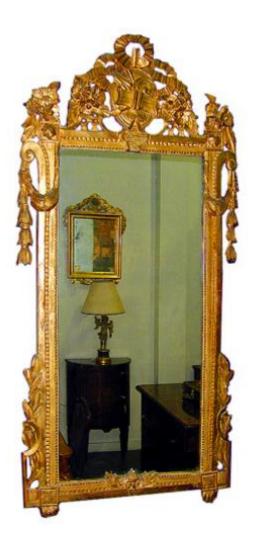

## An Exquisite 18th Century French Régence Giltwood Mirror crowned with carved helmet and flanked by dolphins,

Contact: Claudio Mariani claudio@cmarianiantiques.com Tel 415.541.7868 ~ Fax 415.487.3950

#### retaining the original mercury plate

Contact: Claudio Mariani claudio@cmarianiantiques.com Tel 415.541.7868 ~ Fax 415.487.3950

Austria 647 M00005