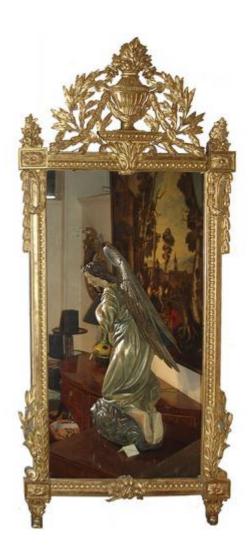

#### A Fine 18th Century French Louis XVI Giltwood Mirror

decorated with acanthus leaves, crested with a carved urn

Contact: Claudio Mariani claudio@cmarianiantiques.com Tel 415.541.7868 ~ Fax 415.487.3950