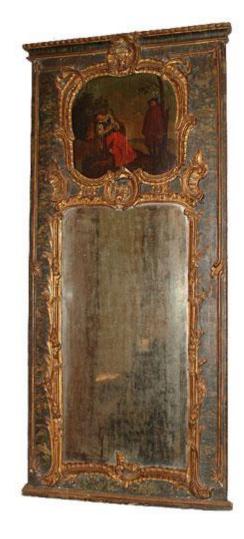

Austria 647 M00005

**An Extremely Rare 18th Century French Louis XV Trumeau** with original oil paintings of lovers at play and intricate acanthus

Contact: Claudio Mariani claudio@cmarianiantiques.com Tel 415.541.7868 ~ Fax 415.487.3950

#### leaf carving on green polychrome background