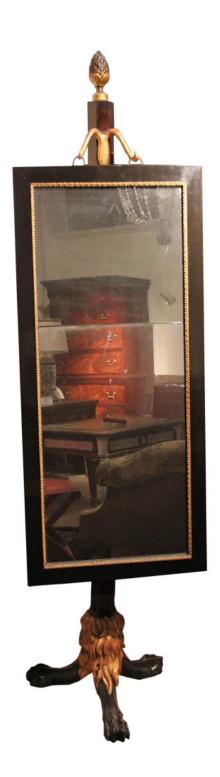

# **A Diminutive Giltwood Standing Mirror** with carved pierced oval border raised on a single turned base

Contact: Claudio Mariani claudio@cmarianiantiques.com Tel 415.541.7868 ~ Fax 415.487.3950

Contact: Claudio Mariani claudio@cmarianiantiques.com Tel 415.541.7868 ~ Fax 415.487.3950