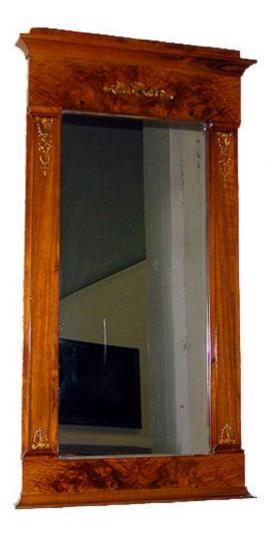

## A Fine 19th Century French Ormolu Mounted Mahogany Charles X Trumeau, with original rectangular mirror plate,

Contact: Claudio Mariani claudio@cmarianiantiques.com Tel 415.541.7868 ~ Fax 415.487.3950

flanked by pilasters

Contact: Claudio Mariani claudio@cmarianiantiques.com Tel 415.541.7868 ~ Fax 415.487.3950

Austria 647 M00005