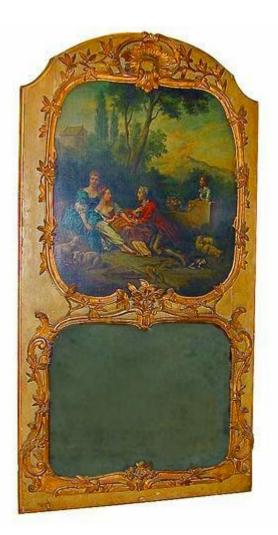

Austria 647 M00005

**An Extremely Rare 18th Century French Louis XV Trumeau** with original oil paintings of lovers at play and intricate acanthus

Contact: Claudio Mariani claudio@cmarianiantiques.com Tel 415.541.7868 ~ Fax 415.487.3950

#### leaf carving on green polychrome background