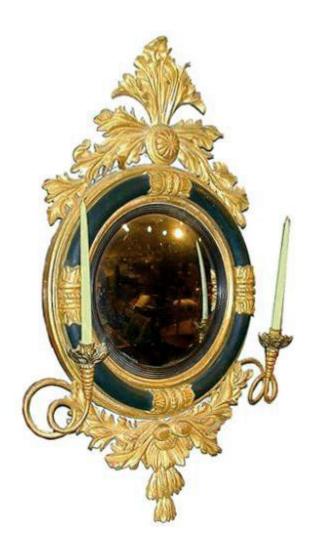

## A 19th Century English Regency Carved, Ebonized and Parcel-Gilt Convex Mirror with two candle brackets

Contact: Claudio Mariani claudio@cmarianiantiques.com Tel 415.541.7868 ~ Fax 415.487.3950

Contact: Claudio Mariani claudio@cmarianiantiques.com Tel 415.541.7868 ~ Fax 415.487.3950