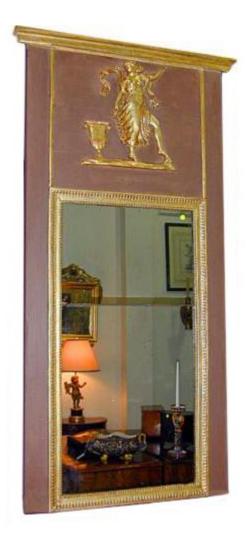

#### An 18th Century Italian Polychrome & Parcel Silver-Gilt

Trumeau, the crest centered by a carved female figure and urn

Contact: Claudio Mariani claudio@cmarianiantiques.com Tel 415.541.7868 ~ Fax 415.487.3950

Contact: Claudio Mariani claudio@cmarianiantiques.com Tel 415.541.7868 ~ Fax 415.487.3950

Austria 647 M00005