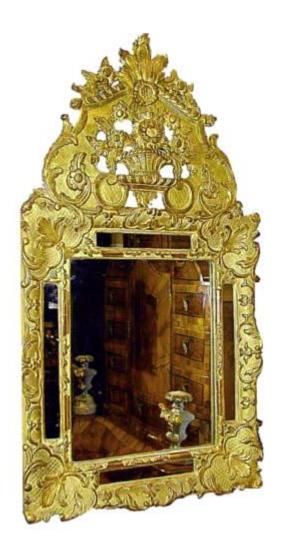

### A Diminutive 18th Century French Régence Giltwood

**Mirror** of exquisite quality, surmounted by a pierced cresting of a flower basket and floral motifs

Contact: Claudio Mariani claudio@cmarianiantiques.com Tel 415.541.7868 ~ Fax 415.487.3950

Austria 647 M00005