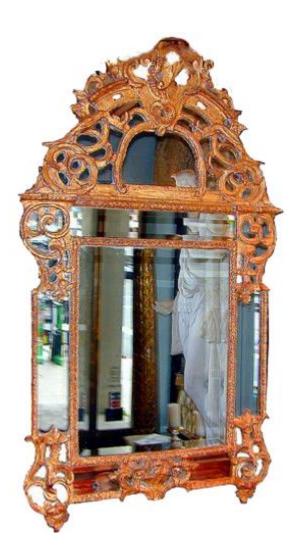

#### An 18th Century Italian Polychrome & Parcel Silver-Gilt

Trumeau, the crest centered by a carved female figure and urn

Contact: Claudio Mariani claudio@cmarianiantiques.com Tel 415.541.7868 ~ Fax 415.487.3950