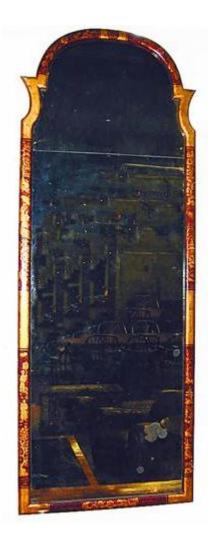

## A 19th Century Queen Anne Style Red Lacquer Chinoiserie Looking Glass Mirror

Contact: Claudio Mariani claudio@cmarianiantiques.com Tel 415.541.7868 ~ Fax 415.487.3950

Austria 647 M00005

**An 18th Century Italian Giltwood Mirror** of rectangular shape with original mercury plate and acanthus leaf decorations