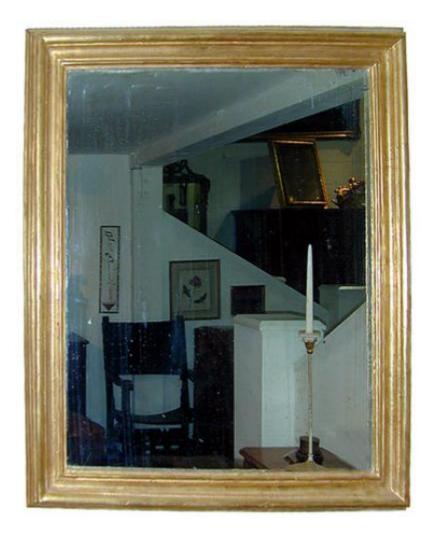

## A 19th Century American Giltwood Pier Mirror with acorn

pediment, round balustrade and two-part original mercury glass

Contact: Claudio Mariani claudio@cmarianiantiques.com Tel 415.541.7868 ~ Fax 415.487.3950