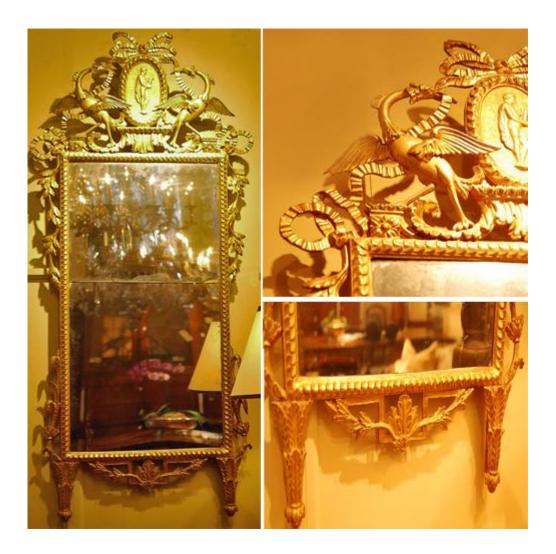

## An Elegant 18th Century Luccan Giltwood Pier Glass

**Mirror,** crested with gilded griffins holding scrolling and bowed ribbons surrounding a neoclassical figure with a lyre, with original mirror plates flanked by a scrolling acanthus leaf border above carved acanthus supports centered with a palmette