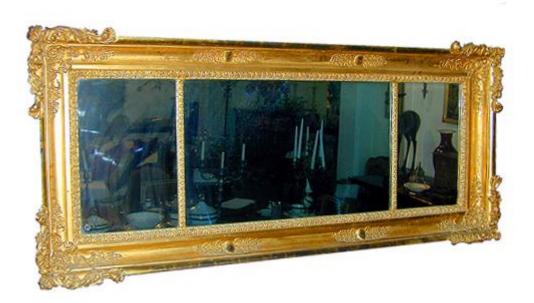

Height: 49"; Width: 33"

Austria 647 M00005

A 19th Century Continental Carved Giltwood Over-door or Mantel Mirror with three separate glass sections and carved acanthus leaf corners

Contact: Claudio Mariani claudio@cmarianiantiques.com Tel 415.541.7868 ~ Fax 415.487.3950