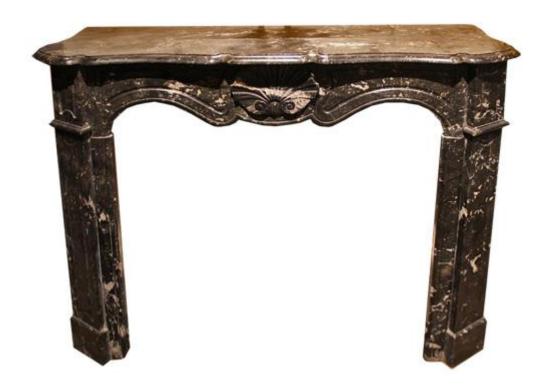

# A 19th Century French Louis XV Style Black Marble Fireplace Mantel

Contact: Claudio Mariani claudio@cmarianiantiques.com Tel 415.541.7868 ~ Fax 415.487.3950

Height: 5 1/2"; Width: 7"; Depth: 4 1/2"

England 1488 M00501