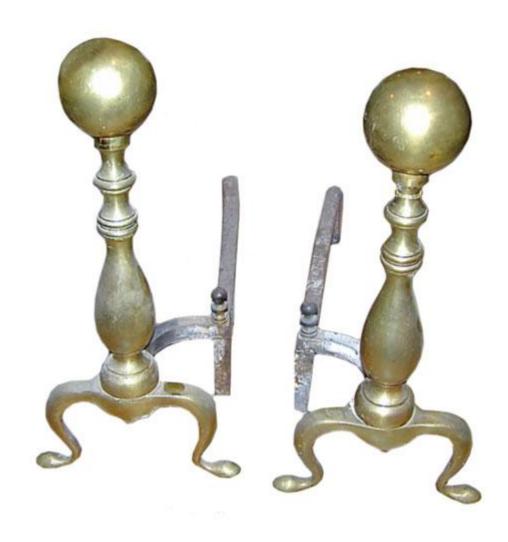

### A Pair of 19th Century English Brass Andirons

Contact: Claudio Mariani claudio@cmarianiantiques.com Tel 415.541.7868 ~ Fax 415.487.3950

Height: 5 1/2"; Width: 7"; Depth: 4 1/2"

England 1488 M00501