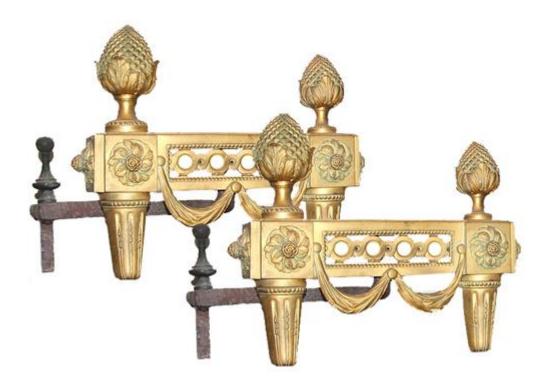

### A Handsome Pair of 19th Century Louis XVI Gilt-bronze

**Andirons** with guilloche and lambrequin motifs, acorn finials and tapering fluted legs headed with rosettes

Contact: Claudio Mariani claudio@cmarianiantiques.com Tel 415.541.7868 ~ Fax 415.487.3950