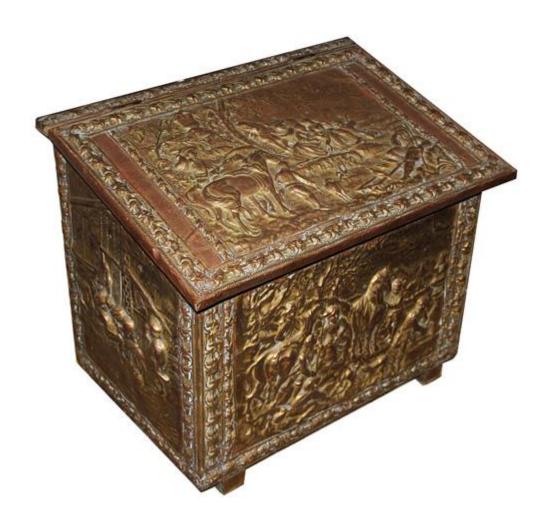

# A Fine 19th Century English Brass Repoussé Coal Box with hinged top

Contact: Claudio Mariani claudio@cmarianiantiques.com Tel 415.541.7868 ~ Fax 415.487.3950

Height: 5 1/2"; Width: 7"; Depth: 4 1/2"

England 1488 M00501