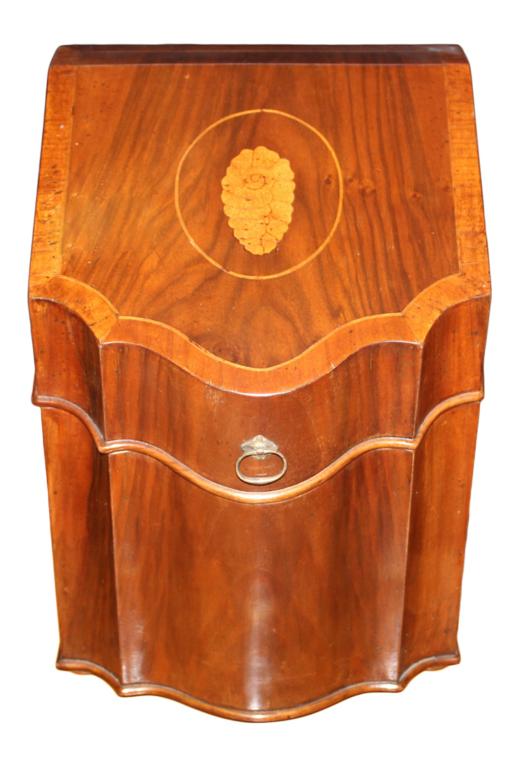

### A Fine 18th Century Mahogany Provincial Cutlery Box

Contact: Claudio Mariani claudio@cmarianiantiques.com Tel 415.541.7868 ~ Fax 415.487.3950

Height: 5 1/2"; Width: 7"; Depth: 4 1/2"

England 1488 M00501