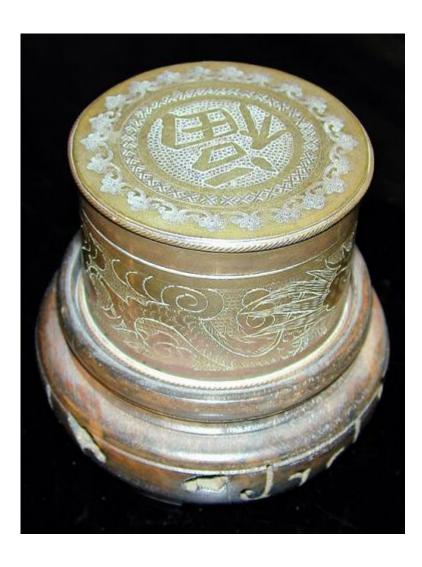

### A Finely Carved 19th Century Bone Letter Box

Contact: Claudio Mariani claudio@cmarianiantiques.com Tel 415.541.7868 ~ Fax 415.487.3950

England 1488 M00501

A Japanese Etched Brass Cylindrical Altar Box on a carved Rosewood stand