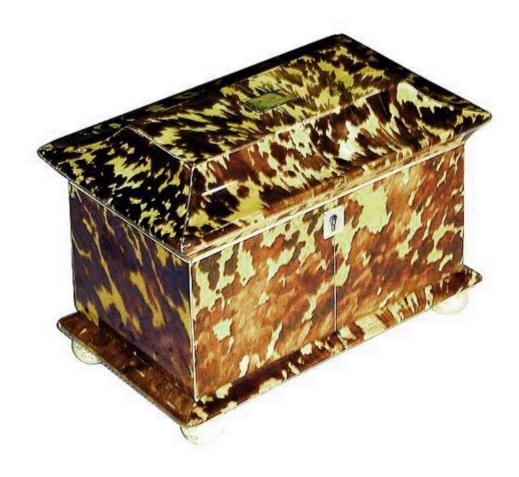

#### A 19th Century English Regency Tortoiseshell Tea Caddy,

in a rectangular shaped form with a pagoda cover fitted with a copper-lined interior, accented with silver and bone banding, all raised on carved bone ball feet