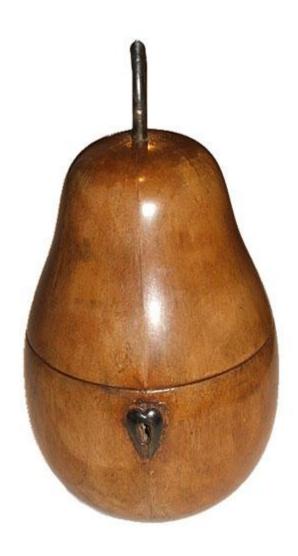

A Rare and Understated English Pear-Shaped Tea Caddy, crafted from a solid block of pear wood, the interior lined with foil

Contact: Claudio Mariani claudio@cmarianiantiques.com Tel 415.541.7868 ~ Fax 415.487.3950

and fitted with lock to protect the exotic tea which was more valuable than gold at the turn of the 19th Century

Contact: Claudio Mariani claudio@cmarianiantiques.com Tel 415.541.7868 ~ Fax 415.487.3950