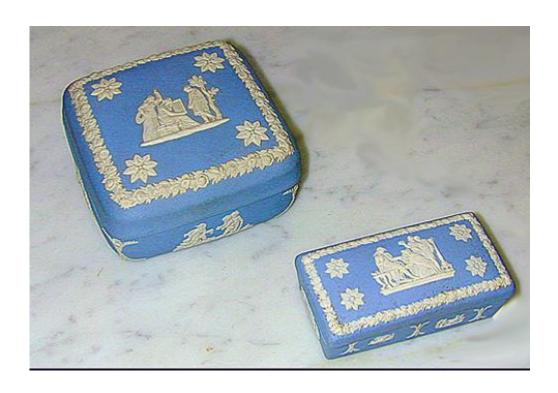

# A Fine Set of 19th Century English Wedgwood Blue and White Porcelain Boxes

Contact: Claudio Mariani claudio@cmarianiantiques.com Tel 415.541.7868 ~ Fax 415.487.3950

England 1488 M00501