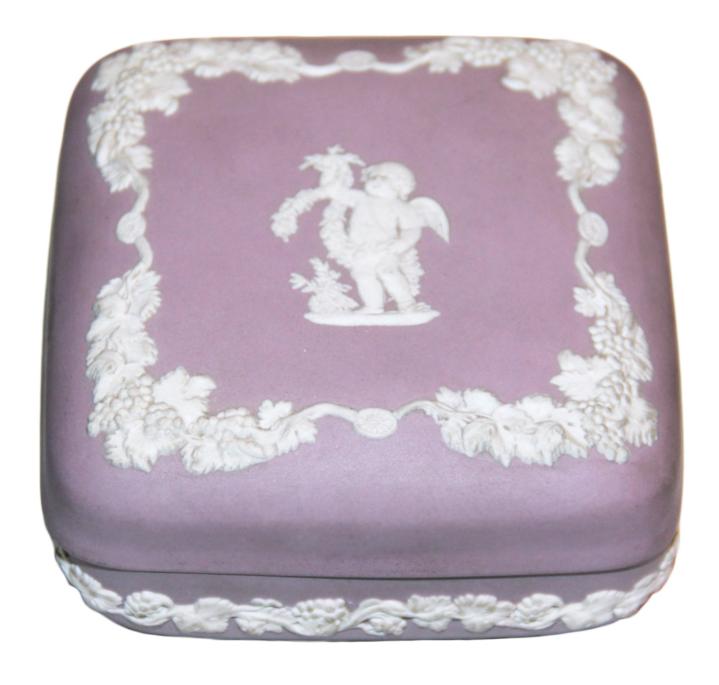

### A 19th Century English Wedgwood Lavender and White

Box with putti and floral decoration

Contact: Claudio Mariani claudio@cmarianiantiques.com Tel 415.541.7868 ~ Fax 415.487.3950

England 1488 M00501