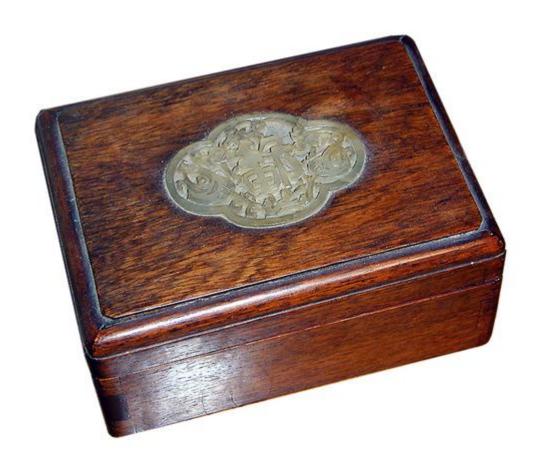

Contact: Claudio Mariani claudio@cmarianiantiques.com Tel 415.541.7868 ~ Fax 415.487.3950

England 1488 M00501

A 19th Century Chinese Rosewood Box with carved white jade insert

Contact: Claudio Mariani claudio@cmarianiantiques.com Tel 415.541.7868 ~ Fax 415.487.3950