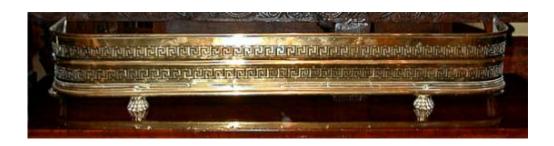

### A 19th Century American Cherry Wood Bible Box

Contact: Claudio Mariani claudio@cmarianiantiques.com Tel 415.541.7868 ~ Fax 415.487.3950

England 1488 M00501

A 19th Century English Brass Fender with Greek key motif and lion paw feet