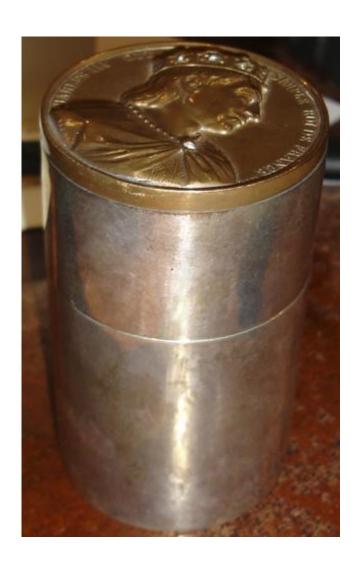

# A 19th Century English Regency Mahogany Fire Screen raised on a tripod base

Contact: Claudio Mariani claudio@cmarianiantiques.com Tel 415.541.7868 ~ Fax 415.487.3950

England 1488 M00501

An Unusual 19th Century English Cylindrical Silver Cigarette Case topped with original antique coin profile of

Contact: Claudio Mariani claudio@cmarianiantiques.com Tel 415.541.7868 ~ Fax 415.487.3950

Charles III - inscribed "Charles III dit le simple Roi de France"

Contact: Claudio Mariani claudio@cmarianiantiques.com Tel 415.541.7868 ~ Fax 415.487.3950