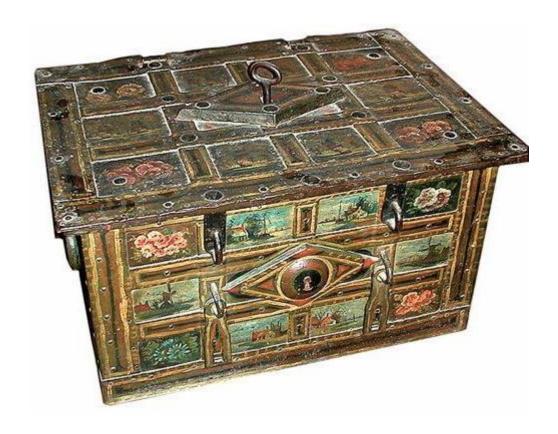

#### An 18th Century Polychromed Dutch Armada Iron Trunk,

retaining original hardware and embellished with well-patinated original painted panels of rural Dutch life, sailing vessels, paysage and other floral and foliate motifs, and with the interior lid painted with a scene of the Dutch armada galleons at sea