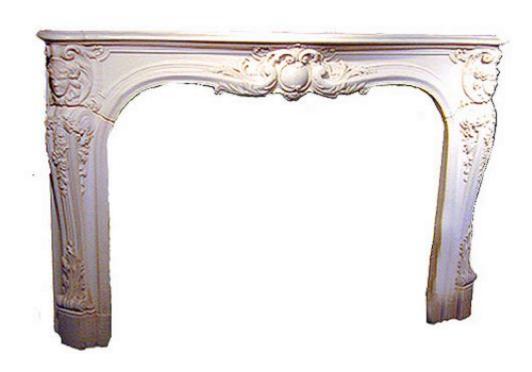

#### A 19th Century Italian White Carved Marble Mantel and

**Surround,** the serpentine top with female mask corners above descending carved scrolling flowers and acanthus centered with a cartouche flanked by scrolling acanthus