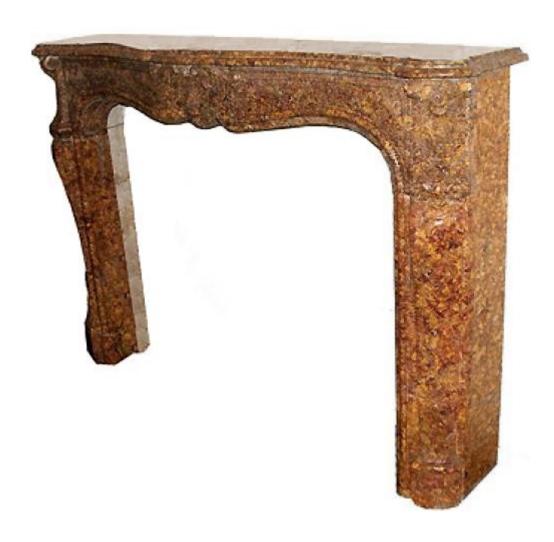

# An Italian "Brocatello Di Spagna" Carved Marble Mantel Surround in the Rococo taste

Contact: Claudio Mariani claudio@cmarianiantiques.com Tel 415.541.7868 ~ Fax 415.487.3950

England 1488 M00501