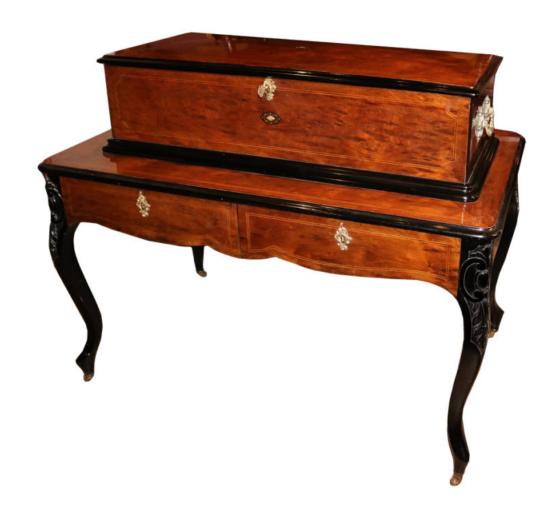

England 1488 M00501

A 19th Century Swiss Music Box and Stand with six player rolls of American origin

Contact: Claudio Mariani claudio@cmarianiantiques.com Tel 415.541.7868 ~ Fax 415.487.3950

England 1488 M00501