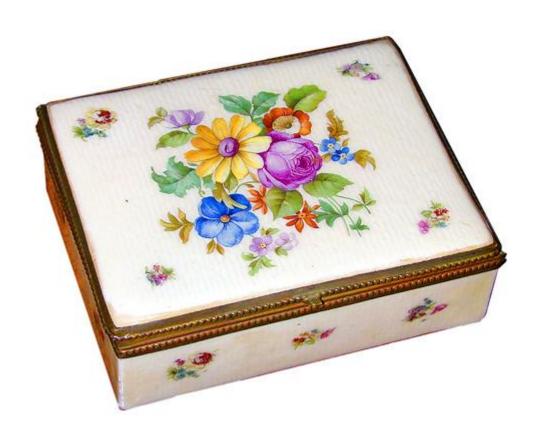

#### England 1488 M00501

A Fine Czechoslovakian Porcelain Box decorated with a center floral bouquet and accented with brass mounts and moulding

Contact: Claudio Mariani claudio@cmarianiantiques.com Tel 415.541.7868 ~ Fax 415.487.3950