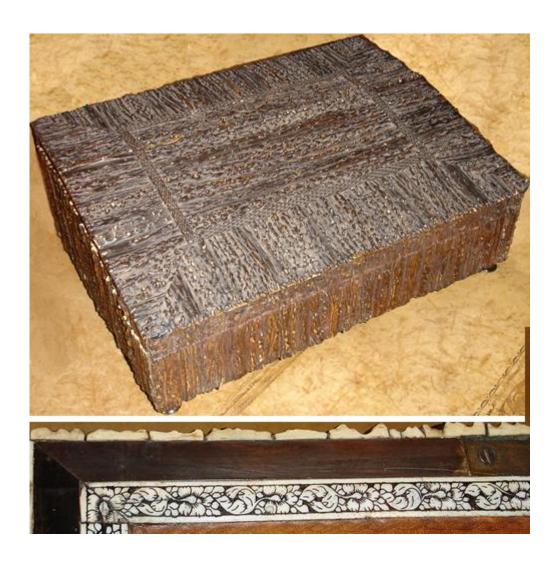

### A Finely Carved 19th Century Bone Letter Box

Contact: Claudio Mariani claudio@cmarianiantiques.com Tel 415.541.7868 ~ Fax 415.487.3950

England 1488 M00501

A Japanese Etched Brass Cylindrical Altar Box on a carved Rosewood stand