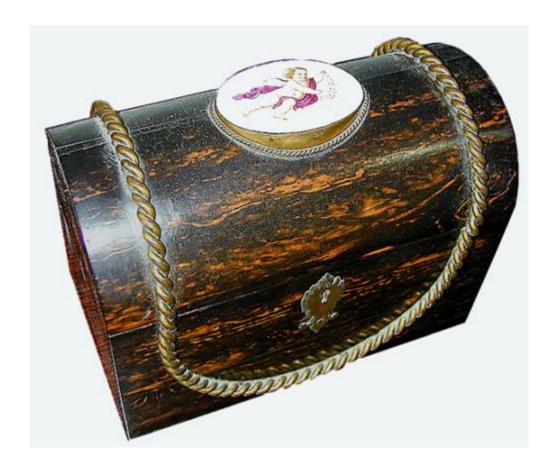

### A 19th Century English Coromandel Letterbox, the dome-

top with a porcelain putto decorated insert

Height: 5 1/2"; Width: 7"; Depth: 4 1/2"

England 1488 M00501

Contact: Claudio Mariani claudio@cmarianiantiques.com Tel 415.541.7868 ~ Fax 415.487.3950