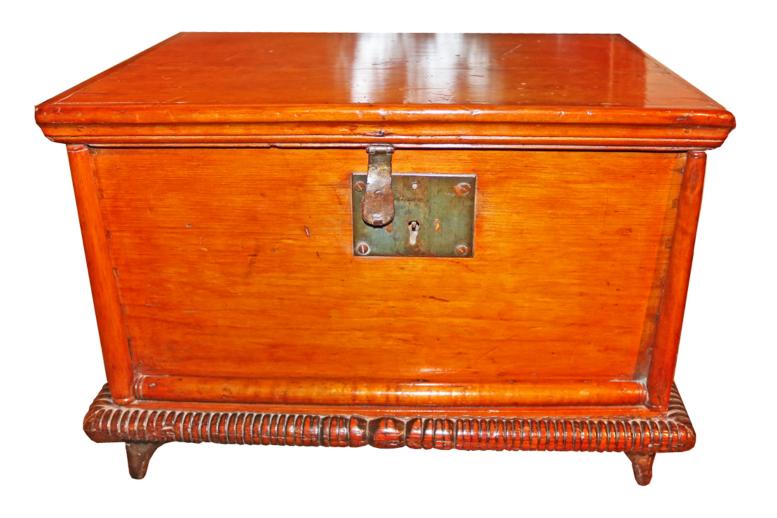

#### An 18th Century Polychromed Dutch Armada Iron Trunk,

retaining original hardware and embellished with well-patinated original painted panels of rural Dutch life, sailing vessels, paysage and other floral and foliate motifs, and with the interior lid painted with a scene of the Dutch armada galleons at sea