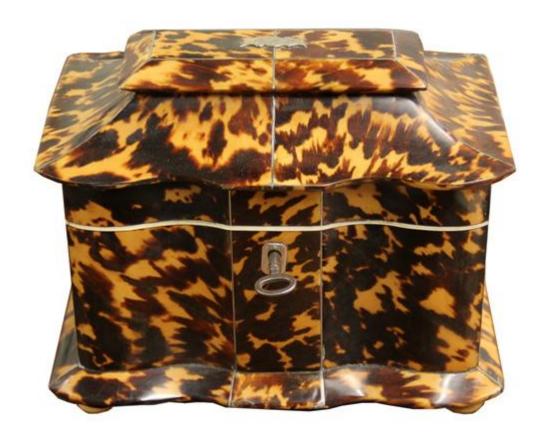

Contact: Claudio Mariani claudio@cmarianiantiques.com Tel 415.541.7868 ~ Fax 415.487.3950

England 1488 M00501

A 19th Century English Regency Tortoiseshell Tea Caddy, with a rectangular-shaped form and canted corners with pagoda cover and interior with two lidded compartments, accented with silver and bone banding, all raised on bun feet

A 19th Century English Regency Tortoiseshell Tea Caddy, with serpentine form the interior fitted with two lidded

Contact: Claudio Mariani claudio@cmarianiantiques.com Tel 415.541.7868 ~ Fax 415.487.3950

compartment overall embellished with sterling and bone banding Height: 5 1/2"; Width: 7"; Depth: 4 1/2"

England 1488 M00501

Contact: Claudio Mariani claudio@cmarianiantiques.com Tel 415.541.7868 ~ Fax 415.487.3950

#### A 19th Century English Regency Tortoiseshell Tea Caddy,

in a rectangular shaped form with a pagoda cover fitted with a copper-lined interior, accented with silver and bone banding, all raised on carved bone ball feet

#### A 19th Century English Regency Tortoiseshell Tea Caddy,

in a rectangular shaped form with a pagoda cover and two lidded interior compartments, accented with silver and bone banding, all raised on ball feet