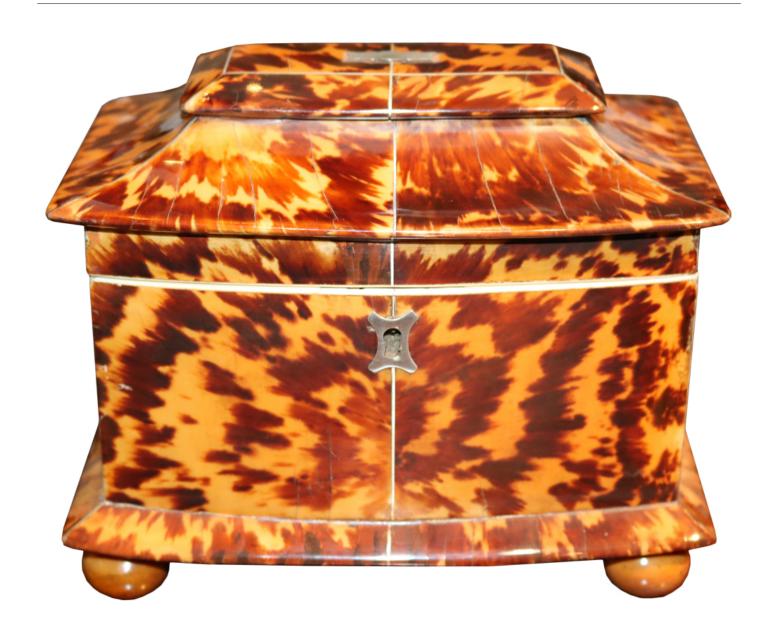

Contact: Claudio Mariani claudio@cmarianiantiques.com Tel 415.541.7868 ~ Fax 415.487.3950

England 1488 M00501

A 19th Century English Regency Tortoiseshell Tea Caddy, with a rectangular-shaped form and canted corners with pagoda cover and interior with two lidded compartments, accented with silver and bone banding, all raised on bun feet

A 19th Century English Regency Tortoiseshell Tea Caddy, with serpentine form the interior fitted with two lidded

Contact: Claudio Mariani claudio@cmarianiantiques.com Tel 415.541.7868 ~ Fax 415.487.3950

compartment overall embellished with sterling and bone banding Height: 5 1/2"; Width: 7"; Depth: 4 1/2"

England 1488 M00501

Contact: Claudio Mariani claudio@cmarianiantiques.com Tel 415.541.7868 ~ Fax 415.487.3950

#### A 19th Century English Regency Tortoiseshell Tea Caddy,

in a rectangular shaped form with a pagoda cover fitted with a copper-lined interior, accented with silver and bone banding, all raised on carved bone ball feet

#### A 19th Century English Regency Tortoiseshell Tea Caddy,

in a rectangular shaped form with a pagoda cover and two lidded interior compartments, accented with silver and bone banding, all raised on ball feet