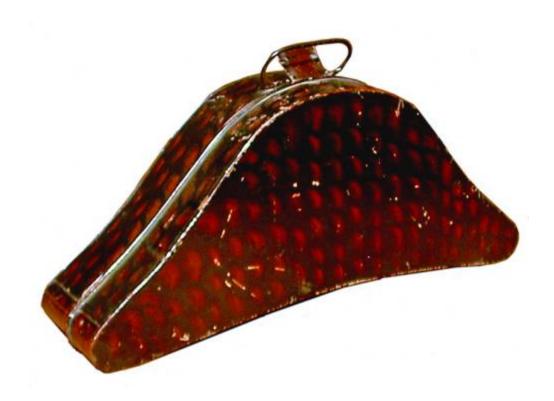

ni claudio@cmarianiantiques.com Tel 415.541.7868 ~ Fax 415.487.3950

Height: 5 1/2"; Width: 7"; Depth: 4 1/2"



England 1488 M00501

Contact: Claudio Mariani claudio@cmarianiantiques.com Tel 415.541.7868 ~ Fax 415.487.3950

### A 19th Century English Coromandel Letterbox, the dome-

top with a porcelain putto decorated insert

Height: 5 1/2"; Width: 7"; Depth: 4 1/2"



England 1488 M00501

Contact: Claudio Mariani claudio@cmarianiantiques.com Tel 415.541.7868 ~ Fax 415.487.3950

#### An 18th Century Polychromed Dutch Armada Iron Trunk,

retaining original hardware and embellished with well-patinated original painted panels of rural Dutch life, sailing vessels, paysage and other floral and foliate motifs, and with the interior lid painted with a scene of the Dutch armada galleons at sea



Contact: Claudio Mariani claudio@cmarianiantiques.com Tel 415.541.7868 ~ Fax 415.487.3950

England 1488 M00501

### **A 19th Century French Tole Hatbox**