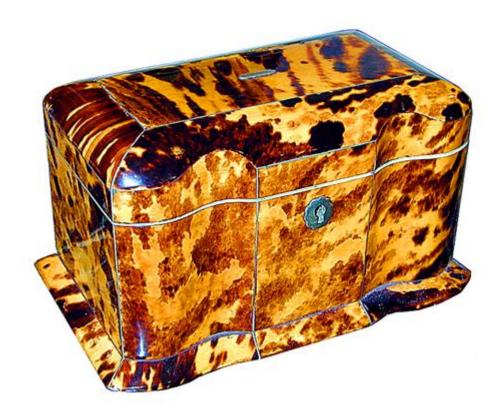

Contact: Claudio Mariani claudio@cmarianiantiques.com Tel 415.541.7868 ~ Fax 415.487.3950

England 1488 M00501

A 19th Century English Regency Tortoiseshell Tea Caddy, with a rectangular-shaped form and canted corners with pagoda cover and interior with two lidded compartments, accented with silver and bone banding, all raised on bun feet

### England 1488 M00501