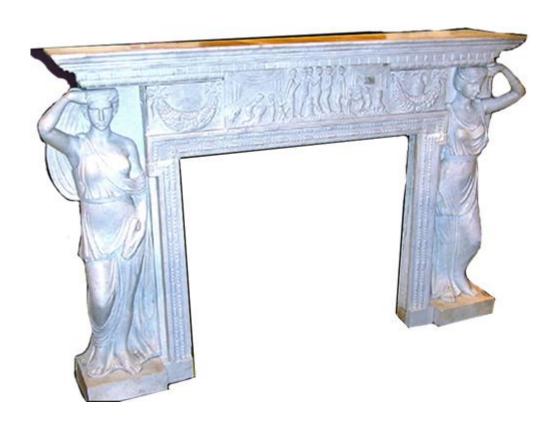

Contact: Claudio Mariani claudio@cmarianiantiques.com Tel 415.541.7868 ~ Fax 415.487.3950

England 1488 M00501

A Finely Carved Italian White Marble Mantel, the rectangular top above a dentil and inverted egg-dart frieze flanked by partially draped female figures and festoon centered by a group of carved white marble