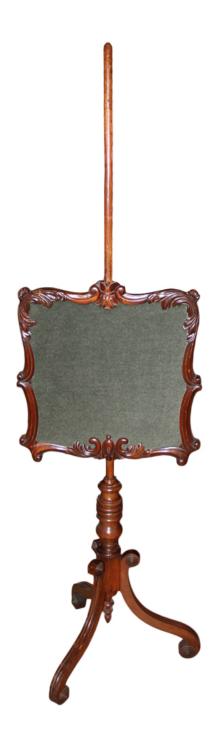

# A 19th Century English Regency Mahogany Fire Screen raised on a tripod base

Contact: Claudio Mariani claudio@cmarianiantiques.com Tel 415.541.7868 ~ Fax 415.487.3950

England 1488 M00501

An Unusual 19th Century English Cylindrical Silver Cigarette Case topped with original antique coin profile of