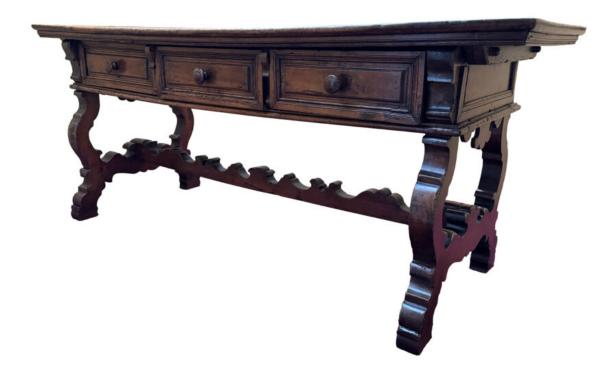

Contact: Claudio Mariani claudio@cmarianiantiques.com Tel 415.541.7868 ~ Fax 415.487.3950

Italy 04946 C00575

An important Italian Walnut 17th Century Refectory Table, with three operable drawers in the front, raised on asso di picche

Contact: Claudio Mariani claudio@cmarianiantiques.com Tel 415.541.7868 ~ Fax 415.487.3950

trestle legs connected by a conforming carved stretcher.

Height: 33"; Length: 76"; Width: 27"

Italy 04946 C00575

An 18th Century French Louis XV Tulip wood & Rosewood Marquetry Tric-Trac Games Table with tan leather insert top ebony and ivory backgammon board raised on cabriole legs

Contact: Claudio Mariani claudio@cmarianiantiques.com Tel 415.541.7868 ~ Fax 415.487.3950

ending in brass sabot

Height: 33"; Length: 76"; Width: 27"

Italy 04946 C00575

Contact: Claudio Mariani claudio@cmarianiantiques.com Tel 415.541.7868 ~ Fax 415.487.3950