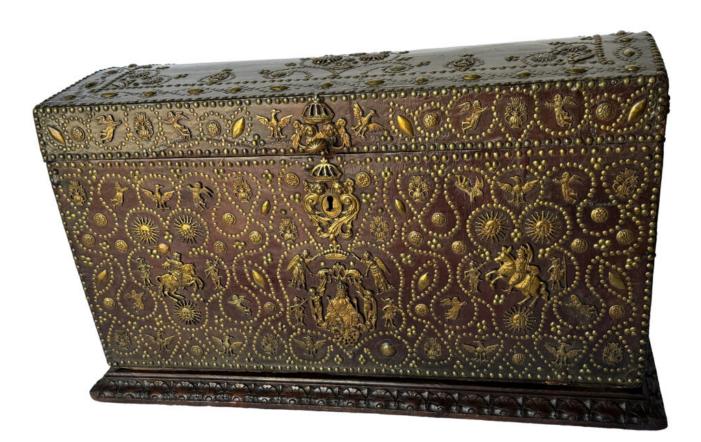

Italy 04946 C00575

A Dutch leather and brass nail Cassone with brass handles on the

Contact: Claudio Mariani claudio@cmarianiantiques.com Tel 415.541.7868 ~ Fax 415.487.3950

sides and hand carved wood base.