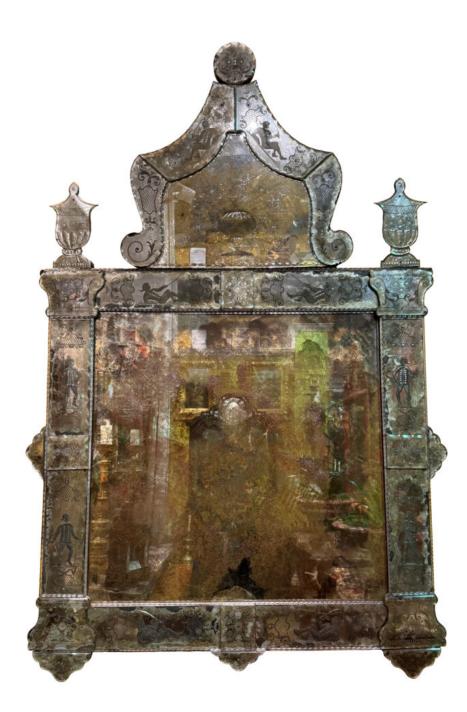

Italy 04946 C00575

An Incomparable Late 18th Century Venetian Cut Crystal Palazzo Mirror, the whole retaining its original crystalized mercury glass with no restorations or replacements, the shaped cresting flanked by mirrored urns, the surrounding mirrored plates decorated with elaborately detailed etchings of palazzo guards with sabers drawn, diapering, florets, cartouches, geometric shapes and both floral and foliate motifs