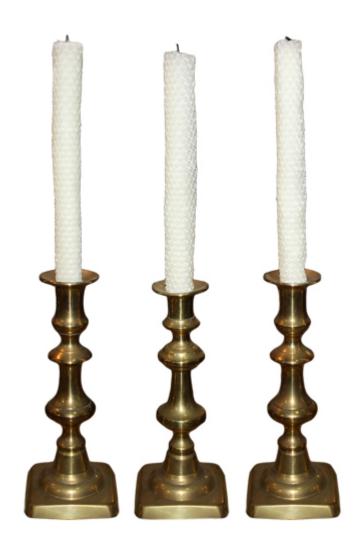

Contact: Claudio Mariani claudio@cmarianiantiques.com Tel 415.541.7868 ~ Fax 415.487.3950

Italy 04946 C00575

A Harlequin Set of Three 19th Century English Brass Candlesticks with shaped standards above simple squared plinth bases with eased edges.