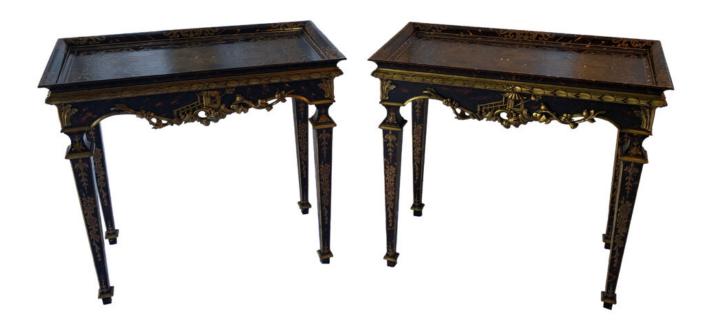

Contact: Claudio Mariani claudio@cmarianiantiques.com Tel 415.541.7868 ~ Fax 415.487.3950

Italy 04946 C00575

An 18th Century Pair of Italian serving side tables in Chinoiserie and Faux Tortoise Shell, with gilded details, depicting a beautiful landscape of pagodas and villagers.