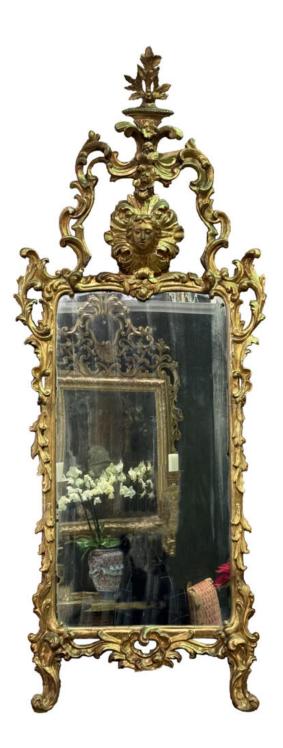

Italy 04946 C00575

An 18th Century gilded Italian Pier Mirror.

Contact: Claudio Mariani claudio@cmarianiantiques.com Tel 415.541.7868 ~ Fax 415.487.3950

Italy 04946 C00575

A stunning Pair of Rock Crystal Obelisk resting on a plinth base and supported each by round crystal balls.