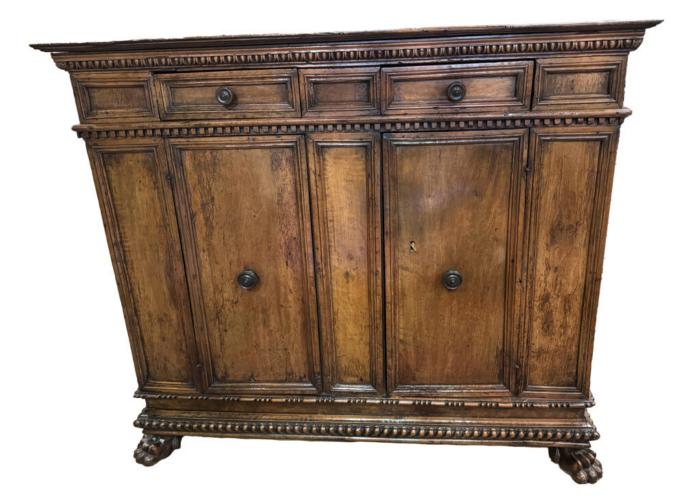

Contact: Claudio Mariani claudio@cmarianiantiques.com Tel 415.541.7868 ~ Fax 415.487.3950

Italy 04946 C00575

A distinctive 18th Century Walnut Tuscan hand carved credenza resting on Lion paw feet.

Contact: Claudio Mariani claudio@cmarianiantiques.com Tel 415.541.7868 ~ Fax 415.487.3950