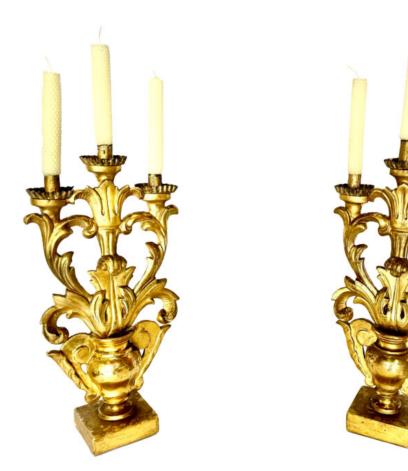

Contact: Claudio Mariani claudio@cmarianiantiques.com Tel 415.541.7868 ~ Fax 415.487.3950

Italy 04946 C00575

A Pair Italian hand carved wooden gilded three candles; candlesticks.

Contact: Claudio Mariani claudio@cmarianiantiques.com Tel 415.541.7868 ~ Fax 415.487.3950