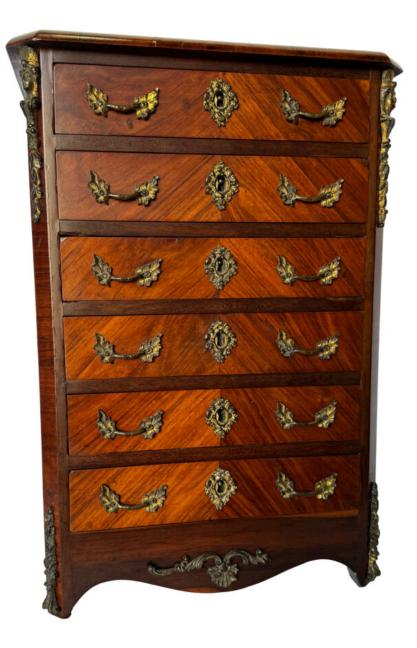

Contact: Claudio Mariani claudio@cmarianiantiques.com Tel 415.541.7868 ~ Fax 415.487.3950

Italy 04946 C00575

A 19th Century French diminutive Rosewood six drawers sampler chest.

Contact: Claudio Mariani claudio@cmarianiantiques.com Tel 415.541.7868 ~ Fax 415.487.3950