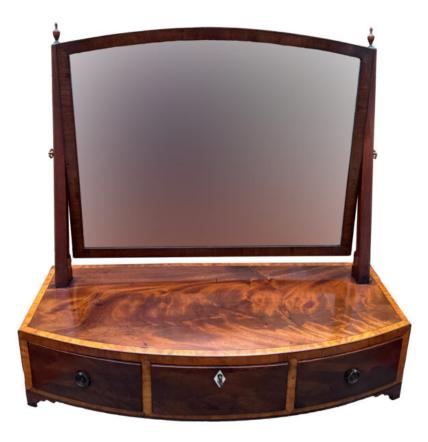

Italy 04946 C00575

Beautiful Amethyst Rock

Contact: Claudio Mariani claudio@cmarianiantiques.com Tel 415.541.7868 ~ Fax 415.487.3950

Italy 04946 C00575

An Edwardian Mahogany Vanity Mirror on a curved base with three drawers, Circa 1820.