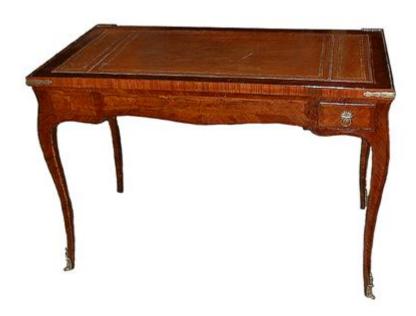

Contact: Claudio Mariani claudio@cmarianiantiques.com Tel 415.541.7868 ~ Fax 415.487.3950

trestle legs connected by a conforming carved stretcher.

Height: 33"; Length: 76"; Width: 27"

Italy 04946 C00575

An 18th Century French Louis XV Tulip wood & Rosewood Marquetry Tric-Trac Games Table with tan leather insert top ebony and ivory backgammon board raised on cabriole legs

Contact: Claudio Mariani claudio@cmarianiantiques.com Tel 415.541.7868 ~ Fax 415.487.3950

ending in brass sabot

Height: 33"; Length: 76"; Width: 27"

Italy 04946 C00575

Contact: Claudio Mariani claudio@cmarianiantiques.com Tel 415.541.7868 ~ Fax 415.487.3950