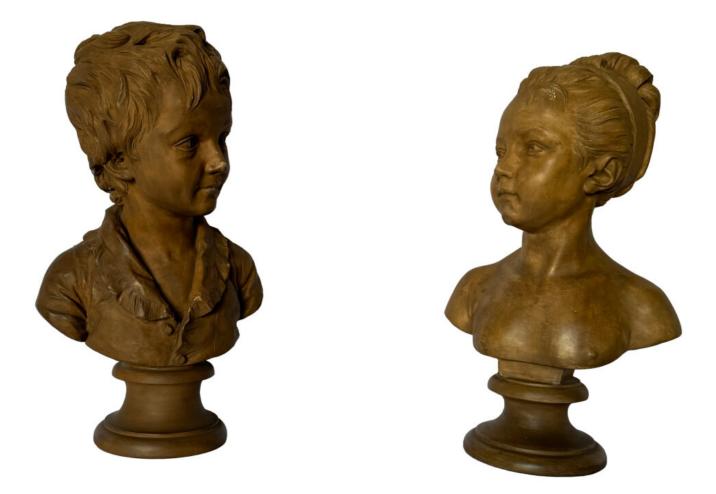

Contact: Claudio Mariani claudio@cmarianiantiques.com Tel 415.541.7868 ~ Fax 415.487.3950

Italy 04946 C00575

A set of 19th Century Italian Terracota busts of young boy and

© 2022 C. Mariani Antiques, Restoration & Custom Any reproduction, copy, or duplication of this design is prohibited

Contact: Claudio Mariani claudio@cmarianiantiques.com Tel 415.541.7868 ~ Fax 415.487.3950

young girl – (Priced individually)

Height: 33"; Length: 76"; Width: 27"

Italy 04946 C00575

Contact: Claudio Mariani claudio@cmarianiantiques.com Tel 415.541.7868 ~ Fax 415.487.3950