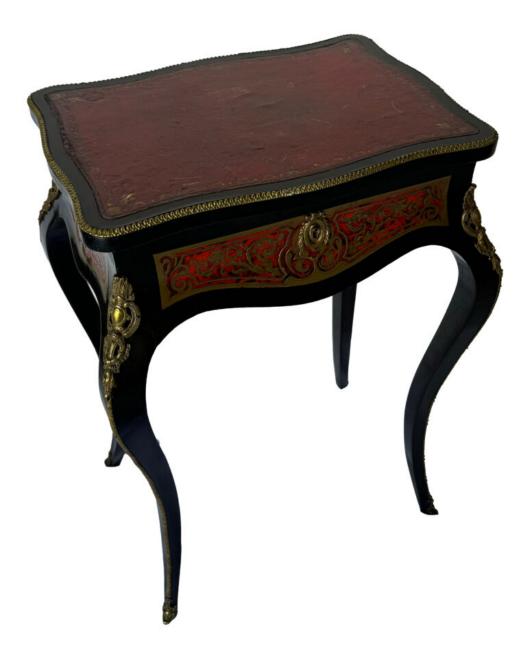

Contact: Claudio Mariani claudio@cmarianiantiques.com Tel 415.541.7868 ~ Fax 415.487.3950

Contact: Claudio Mariani claudio@cmarianiantiques.com Tel 415.541.7868 ~ Fax 415.487.3950

Italy 04946 C00575

A 19th Century Black Lacquer and red Boulle side table with tooled red leather insert top.