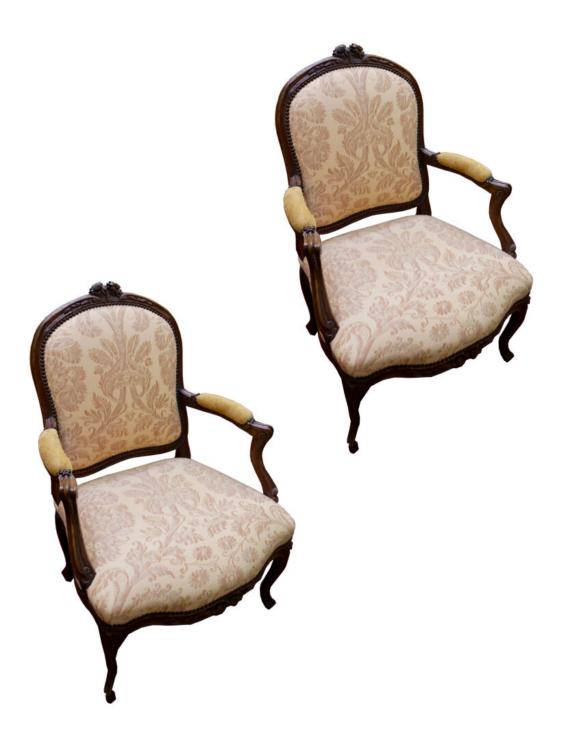

## A Fine 18th Century Louis XV Beechwood carved arm chairs

Contact: Claudio Mariani claudio@cmarianiantiques.com Tel 415.541.7868 ~ Fax 415.487.3950

Italy 04946 C00575

A wonderful 19th Century Sterling Silver Lidded serving platter tray.