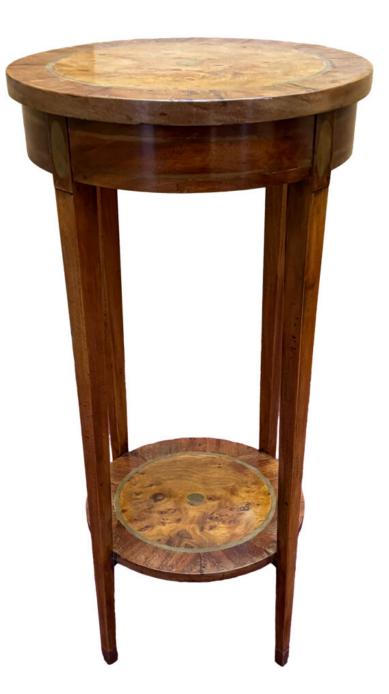

Contact: Claudio Mariani claudio@cmarianiantiques.com Tel 415.541.7868 ~ Fax 415.487.3950

Italy 04946 C00575

Wonderful Two Tiered Burl Walnut Round Side Table, with drawer.

Contact: Claudio Mariani claudio@cmarianiantiques.com Tel 415.541.7868 ~ Fax 415.487.3950