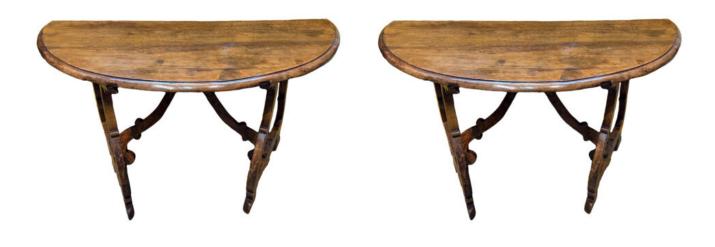

A Pair of Tuscan Demi Lune Walnut Lyre-Legged Trestle console tables, that can be used together as a round table.

Contact: Claudio Mariani claudio@cmarianiantiques.com Tel 415.541.7868 ~ Fax 415.487.3950