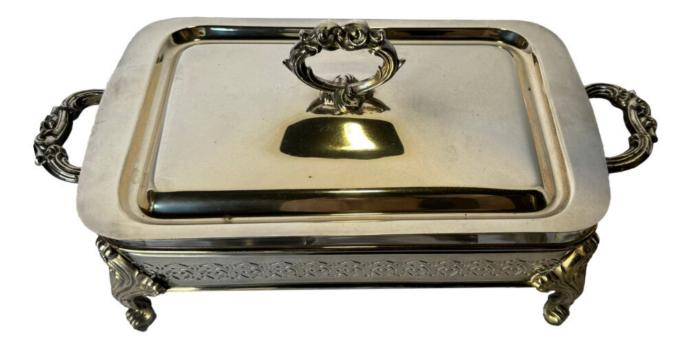

## A Fine 18th Century Louis XV Beechwood carved arm chairs

Contact: Claudio Mariani claudio@cmarianiantiques.com Tel 415.541.7868 ~ Fax 415.487.3950

Italy 04946 C00575

A wonderful 19th Century Sterling Silver Lidded serving platter tray.