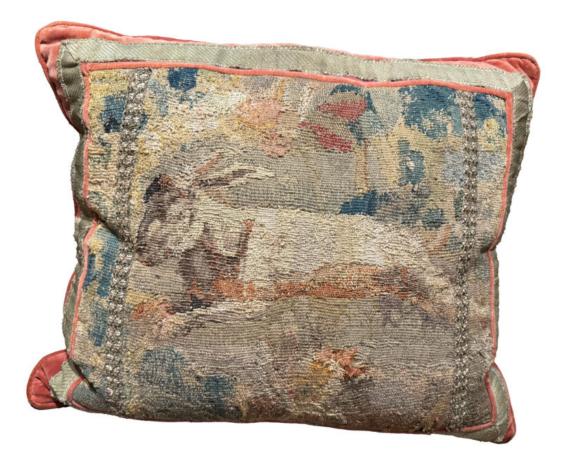

Italy 04946 C00575

An 18th Century Tapestry Fragment Pillow, with silk velvet back and self welt details at front.

Contact: Claudio Mariani claudio@cmarianiantiques.com Tel 415.541.7868 ~ Fax 415.487.3950