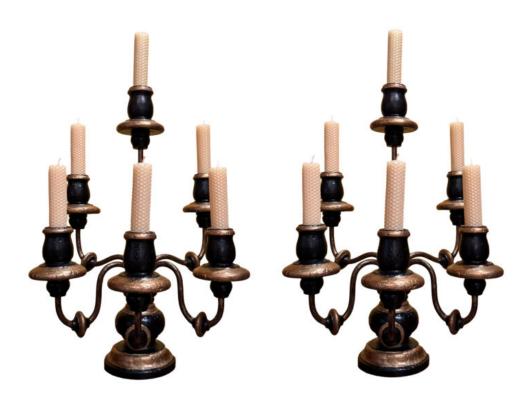

A Wonderful Pair of Italian Polychrome, Giltwood and wrought Iron Girandoles, each with six candles.

Contact: Claudio Mariani claudio@cmarianiantiques.com Tel 415.541.7868 ~ Fax 415.487.3950

Italy 04946 C00575