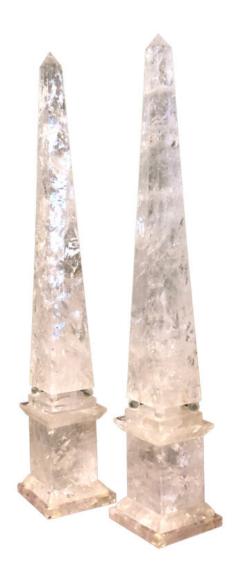

Italy 04946 C00575

An 18th Century gilded Italian Pier Mirror.

Contact: Claudio Mariani claudio@cmarianiantiques.com Tel 415.541.7868 ~ Fax 415.487.3950

Italy 04946 C00575

A stunning Pair of Rock Crystal Obelisk resting on a plinth base and supported each by round crystal balls.