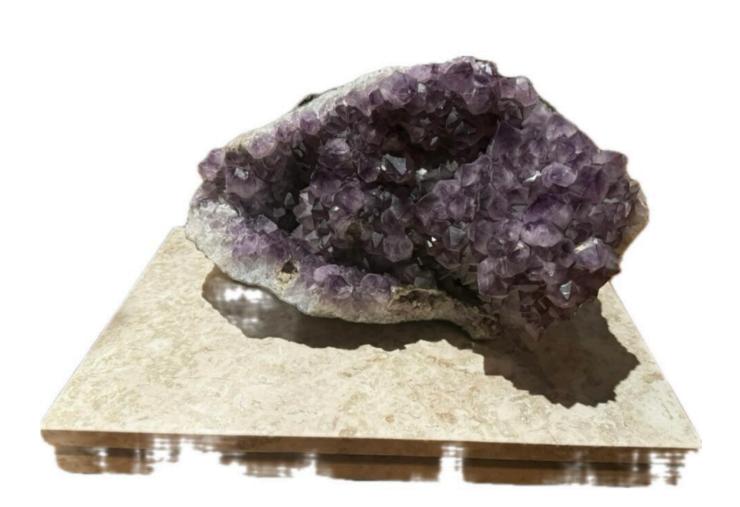

Italy 04946 C00575

Beautiful Amethyst Rock

Contact: Claudio Mariani claudio@cmarianiantiques.com Tel 415.541.7868 ~ Fax 415.487.3950

Italy 04946 C00575

An Edwardian Mahogany Vanity Mirror on a curved base with three drawers, Circa 1820.