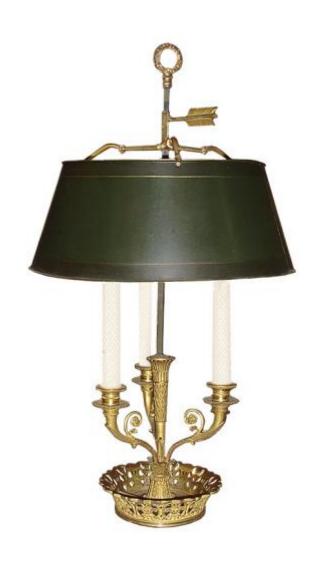

Contact: Claudio Mariani claudio@cmarianiantiques.com Tel 415.541.7868 ~ Fax 415.487.3950

Italy 3551 M00522

A 19th Century French Bouillotte Lamp, with slate green shade and three emanating scrolled candle arms, all resting in a

Contact: Claudio Mariani claudio@cmarianiantiques.com Tel 415.541.7868 ~ Fax 415.487.3950

circular fretted base and now electrified

Height: 28"; Diameter: 28"

Italy 3551 M00522

Contact: Claudio Mariani claudio@cmarianiantiques.com Tel 415.541.7868 ~ Fax 415.487.3950