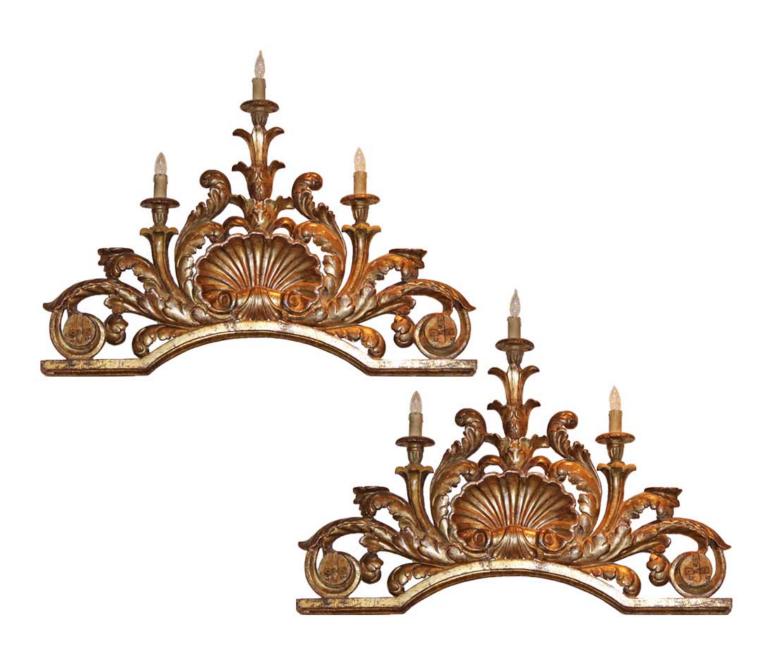

## A Pair of Fine 18th Century Italian Mecca Gilt Carved

**Overdoors** with three candle arms emanating from a rocaille center motif issuing forth lush acanthus leaves above a shaped plinth, now electrified