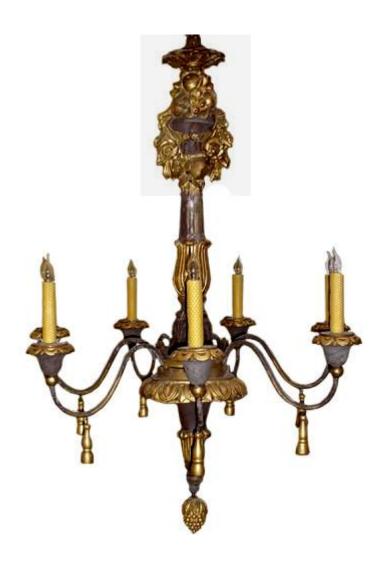

Contact: Claudio Mariani claudio@cmarianiantiques.com Tel 415.541.7868 ~ Fax 415.487.3950

Italy 3551 M00522

An 18th Century Italian Ebonized, Giltwood and Iron 6-Light Chandelier, the delicate baluster crested with an

Contact: Claudio Mariani claudio@cmarianiantiques.com Tel 415.541.7868 ~ Fax 415.487.3950

exquisite giltwood spray of flowered and fruited garlands and issuing forth arms accented with carved giltwood tassel-like drops, and terminating in an inverted budding acorn finial