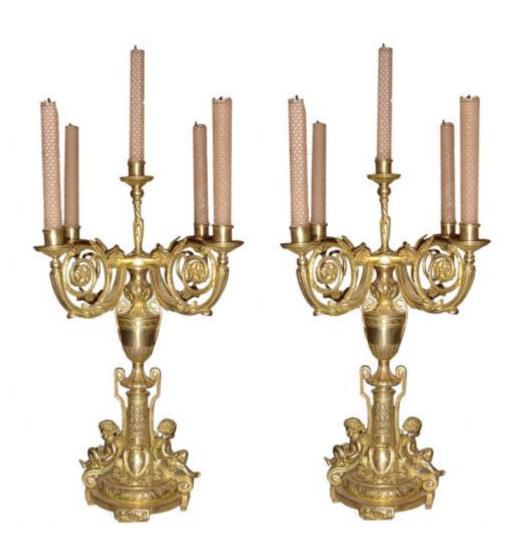

Contact: Claudio Mariani claudio@cmarianiantiques.com Tel 415.541.7868 ~ Fax 415.487.3950

Contact: Claudio Mariani claudio@cmarianiantiques.com Tel 415.541.7868 ~ Fax 415.487.3950

Italy 3551 M00522

A Pair of Late 19th Century Gilt Brass Candelabra each with four scrolling arms centering a vertical bobeches, all raised on urn shaped standards embellished with floral and foliate motifs, languishing putti, and cartouches