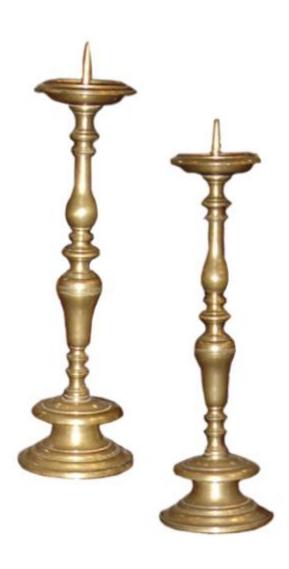

A Palazzo Pair of 18th Century Italian Polychrome and Parcel-Gilt Pricket Sticks, each embellished with neoclassical

Contact: Claudio Mariani claudio@cmarianiantiques.com Tel 415.541.7868 ~ Fax 415.487.3950

motifs and crested with fretted gilt metal bobeches

Contact: Claudio Mariani claudio@cmarianiantiques.com Tel 415.541.7868 ~ Fax 415.487.3950

Italy 3551 M00522

A Pair of 18th Century Polychrome and Parcel-Gilt Angelo Torchères in battle regalia and presented on shaped bases centered with cartouches