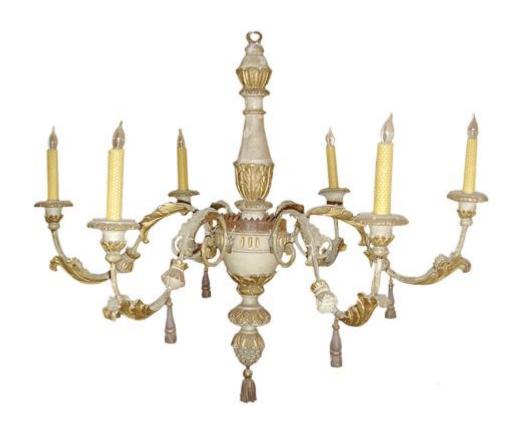

An 18th Century Italian Polychrome, Giltwood and Iron 6-Light Chandelier, the baluster standard carved with acanthus leaves and terminating in a giltwood "tassel" and with conforming tassels and acanthus leaves embellishing each arm