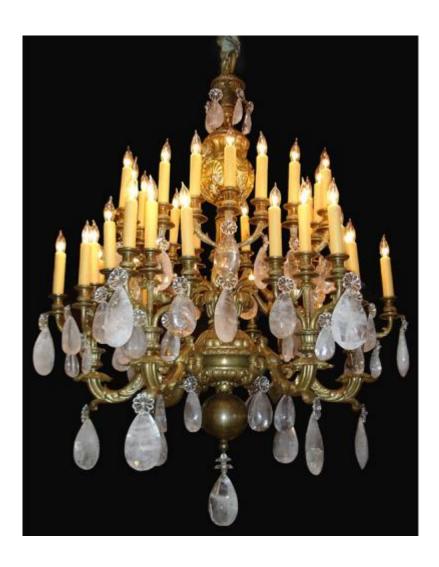

Italy 3551 M00522

A 19th Century Italian 24-Light Gilt Bronze and Rock
Crystal Chandelier, the tapered cut glass vasiform standard
divided and surmounted by scrolled acanthus leaves above a
tapered cast shaft applied with masks and issuing scrolling foliate
form candle arms, overall hung with graduated bead swags and
rock crystal drops