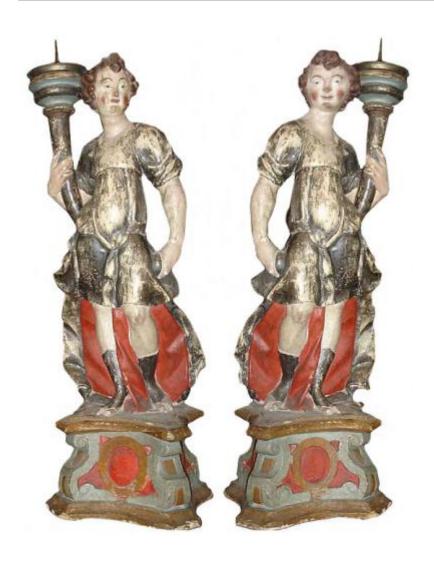

motifs and crested with fretted gilt metal bobeches

Contact: Claudio Mariani claudio@cmarianiantiques.com Tel 415.541.7868 ~ Fax 415.487.3950

Italy 3551 M00522

A Pair of 18th Century Polychrome and Parcel-Gilt Angelo Torchères in battle regalia and presented on shaped bases centered with cartouches