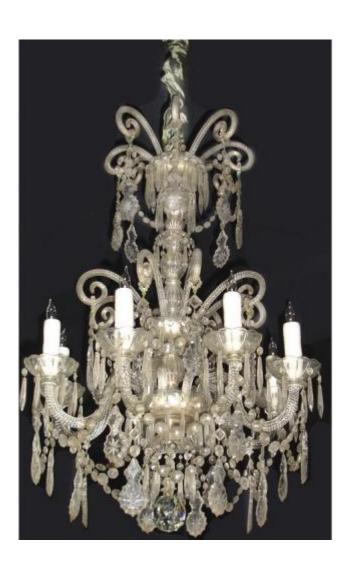

Contact: Claudio Mariani claudio@cmarianiantiques.com Tel 415.541.7868 ~ Fax 415.487.3950

sweeping candle lights and accented with gem-colored crystal beads

Contact: Claudio Mariani claudio@cmarianiantiques.com Tel 415.541.7868 ~ Fax 415.487.3950

Italy 3551 M00522

A Large Scale Three Tiered Early 19th Century Dutch Brass Chandelier, with 24 lights and featuring an unusual beaded and ringed orb at the base

Contact: Claudio Mariani claudio@cmarianiantiques.com Tel 415.541.7868 ~ Fax 415.487.3950