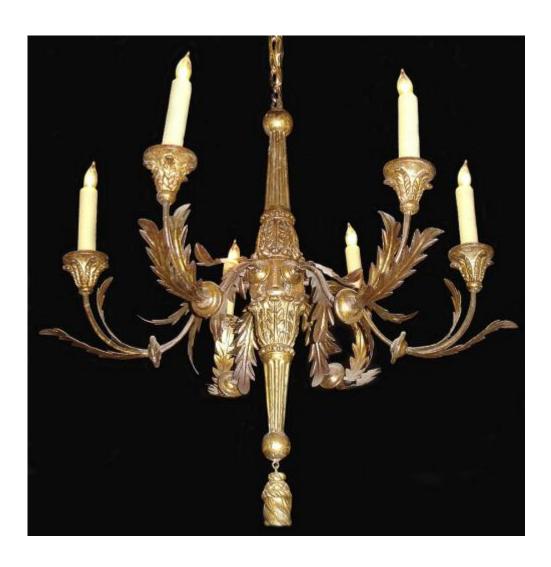

Contact: Claudio Mariani claudio@cmarianiantiques.com Tel 415.541.7868 ~ Fax 415.487.3950

Italy 3551 M00522

An 18th Century 6-light Giltwood and Gilded Metal Chandelier, the arms embellished with delicate acanthus leaves

Contact: Claudio Mariani claudio@cmarianiantiques.com Tel 415.541.7868 ~ Fax 415.487.3950

and with a carved giltwood "tassel" finial at the base

Contact: Claudio Mariani claudio@cmarianiantiques.com Tel 415.541.7868 ~ Fax 415.487.3950