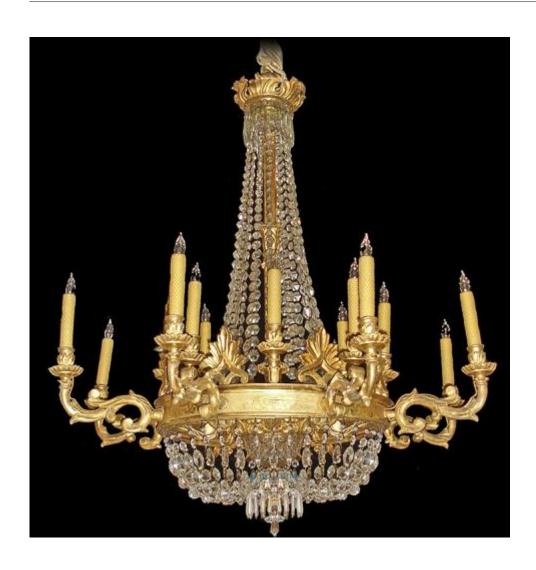

Italy 3551 M00522

A 19th Century Italian 24-Light Gilt Bronze and Rock
Crystal Chandelier, the tapered cut glass vasiform standard
divided and surmounted by scrolled acanthus leaves above a
tapered cast shaft applied with masks and issuing scrolling foliate
form candle arms, overall hung with graduated bead swags and
rock crystal drops