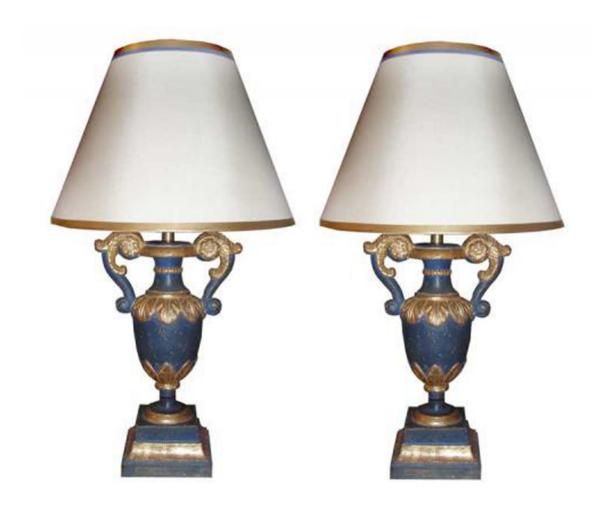

Contact: Claudio Mariani claudio@cmarianiantiques.com Tel 415.541.7868 ~ Fax 415.487.3950

Italy 3551 M00522

A Pair of Venetian Parcel-Gilt and Polychrome Baroque Style Urn Lamps, the original finish exposing portions of bole and gesso, now electrified