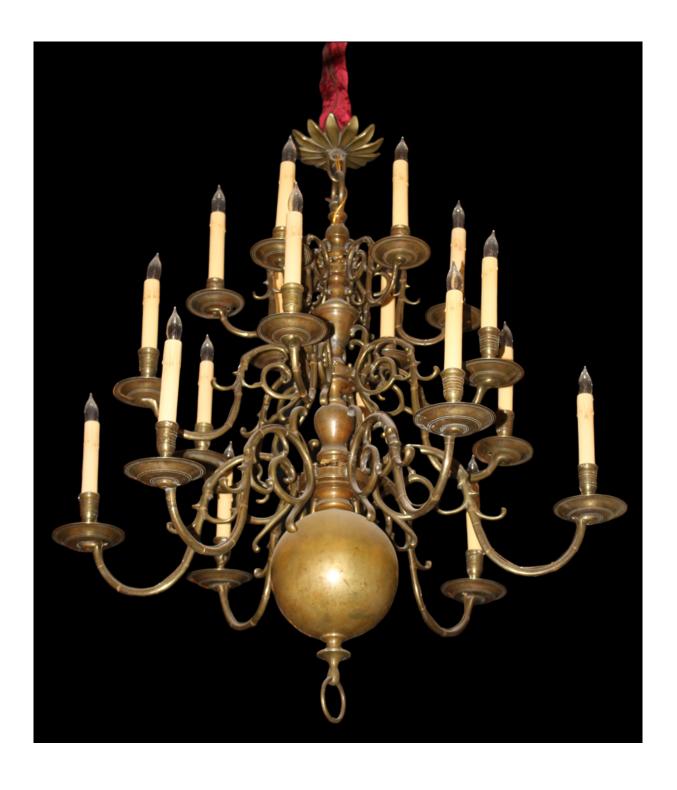

Italy 3551 M00522

A Large Scale Three Tiered Early 19th Century Dutch Brass Chandelier, with 24 lights and featuring an unusual beaded and ringed orb at the base

Contact: Claudio Mariani claudio@cmarianiantiques.com Tel 415.541.7868 ~ Fax 415.487.3950