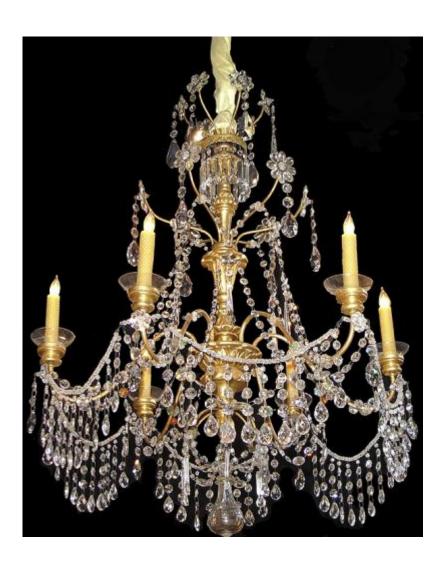

Contact: Claudio Mariani claudio@cmarianiantiques.com Tel 415.541.7868 ~ Fax 415.487.3950

Italy 3551 M00522

A Magnificent 19th Century Louis XV Forty-Two Light Rock Crystal and Bronze Doré Chandelier, the baluster form

Contact: Claudio Mariani claudio@cmarianiantiques.com Tel 415.541.7868 ~ Fax 415.487.3950

standard case with rocaille, amorini and acanthus leaves issuing scrolled arms uplifting three branched candle arms ending in urn form bobeches, hung overall with large rock crystal drops suspended by paterae prism