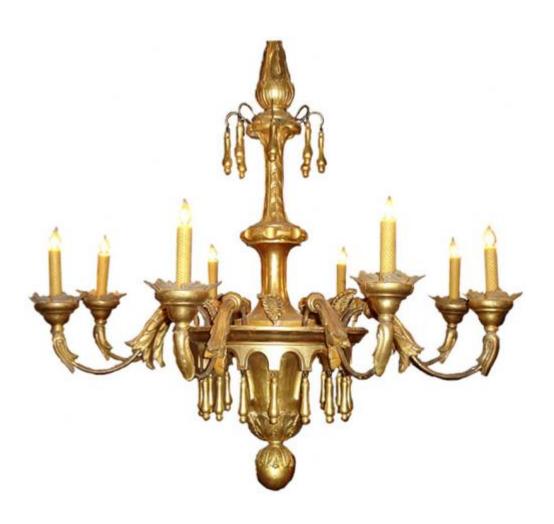

Contact: Claudio Mariani claudio@cmarianiantiques.com Tel 415.541.7868 ~ Fax 415.487.3950

Italy 3551 M00522

An 18th Century 6-light Giltwood and Gilded Metal Chandelier, the arms embellished with delicate acanthus leaves

Contact: Claudio Mariani claudio@cmarianiantiques.com Tel 415.541.7868 ~ Fax 415.487.3950

and with a carved giltwood "tassel" finial at the base

Contact: Claudio Mariani claudio@cmarianiantiques.com Tel 415.541.7868 ~ Fax 415.487.3950