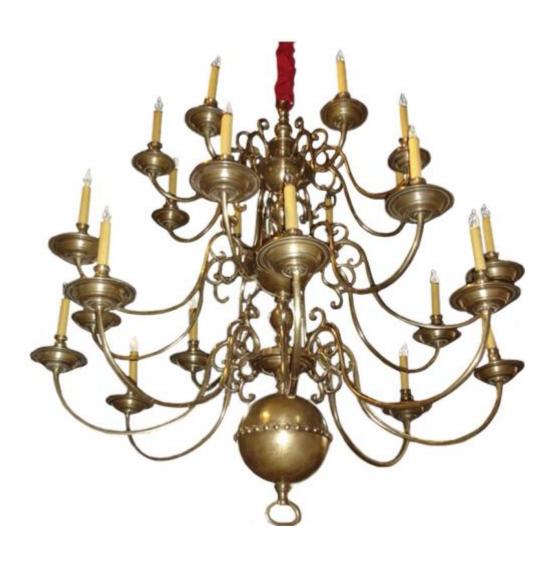

Italy 3551 M00522

A Large Scale Three Tiered Early 19th Century Dutch Brass Chandelier, with 24 lights and featuring an unusual beaded and ringed orb at the base

Contact: Claudio Mariani claudio@cmarianiantiques.com Tel 415.541.7868 ~ Fax 415.487.3950