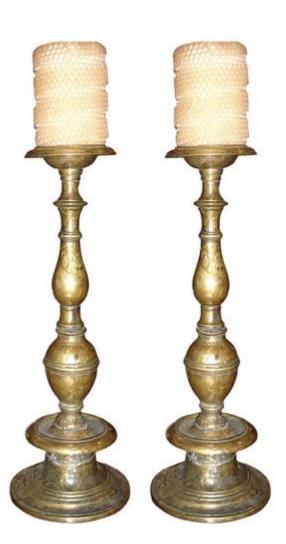

Italy 3551 M00522

A Pair of Italian 18th Century Brass Candlesticks with turned baluster columns above stepped circular plinth bases

Contact: Claudio Mariani claudio@cmarianiantiques.com Tel 415.541.7868 ~ Fax 415.487.3950