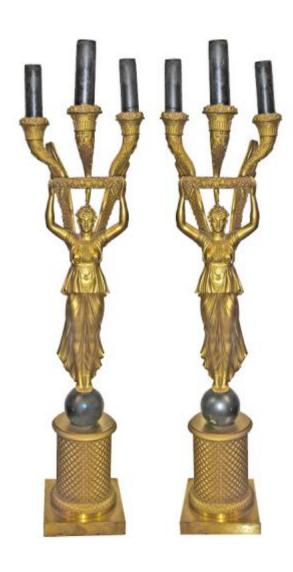

Contact: Claudio Mariani claudio@cmarianiantiques.com Tel 415.541.7868 ~ Fax 415.487.3950

Italy 3551 M00522

A Pair Of Charles X Empire Patinated Bronze Candelabra, each cast in the form of winged victories each standing on an

Contact: Claudio Mariani claudio@cmarianiantiques.com Tel 415.541.7868 ~ Fax 415.487.3950

ebonized globe and holding loft foliate wreaths with three brass arms, with the whole raised on stepped circular diapered columns above square plinths