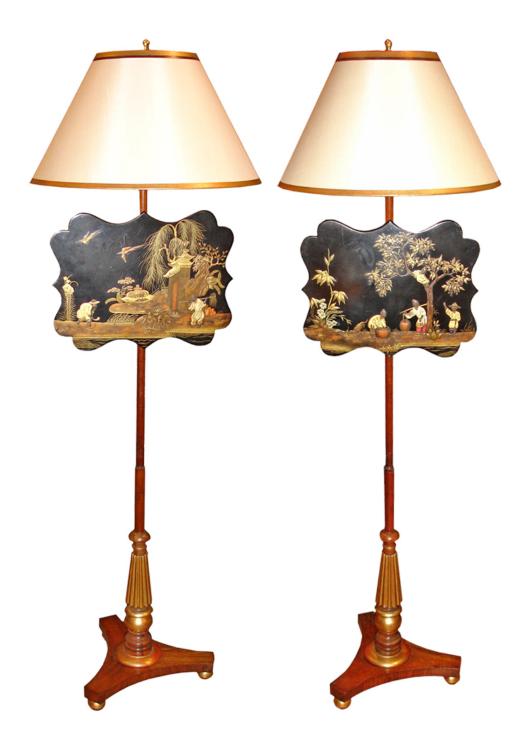

## A Pair of 19th Century Chinoiserie and Parcel-Gilt and Polychrome Fire Screens, now electrified as floor lamps