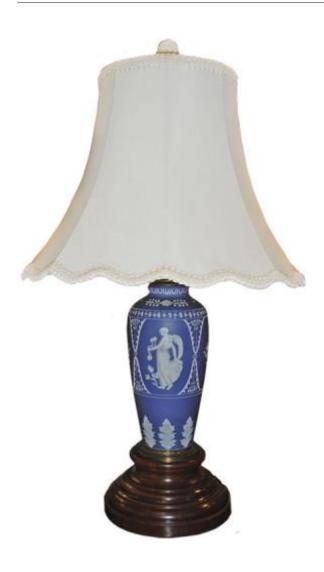

## A 19th Century English Wedgwood Vase Lamp, now electrified and raised on a later base

Contact: Claudio Mariani claudio@cmarianiantiques.com Tel 415.541.7868 ~ Fax 415.487.3950

Italy 3551 M00522

An 8-Light 19th Century Italian Cut Crystal Chandelier with two tiers of stylish blown glass volute arms above the upward