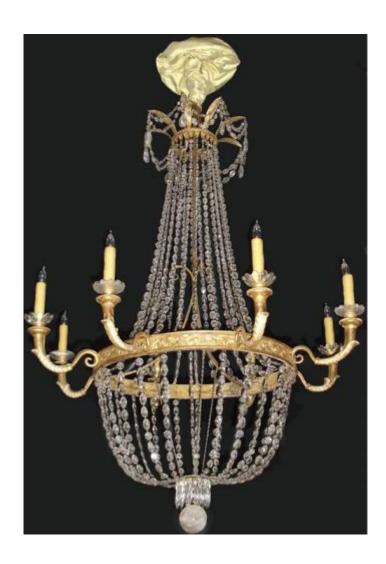

Contact: Claudio Mariani claudio@cmarianiantiques.com Tel 415.541.7868 ~ Fax 415.487.3950

Italy 3551 M00522

An 18th Century 6-light Giltwood and Gilded Metal Chandelier, the arms embellished with delicate acanthus leaves

Contact: Claudio Mariani claudio@cmarianiantiques.com Tel 415.541.7868 ~ Fax 415.487.3950

and with a carved giltwood "tassel" finial at the base

Contact: Claudio Mariani claudio@cmarianiantiques.com Tel 415.541.7868 ~ Fax 415.487.3950