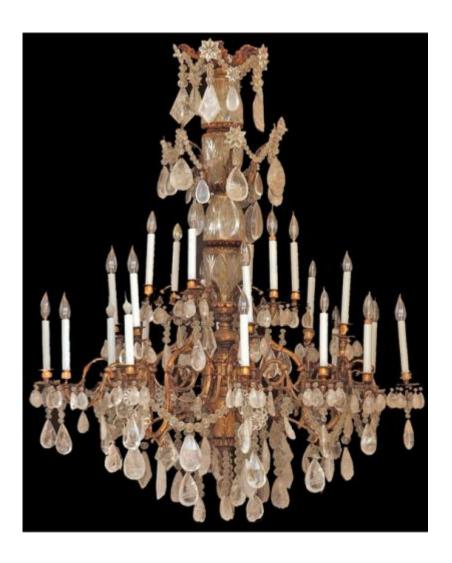

Contact: Claudio Mariani claudio@cmarianiantiques.com Tel 415.541.7868 ~ Fax 415.487.3950

Italy 3551 M00522

A Magnificent 19th Century Louis XV Forty-Two Light Rock Crystal and Bronze Doré Chandelier, the baluster form

Contact: Claudio Mariani claudio@cmarianiantiques.com Tel 415.541.7868 ~ Fax 415.487.3950

standard case with rocaille, amorini and acanthus leaves issuing scrolled arms uplifting three branched candle arms ending in urn form bobeches, hung overall with large rock crystal drops suspended by paterae prism