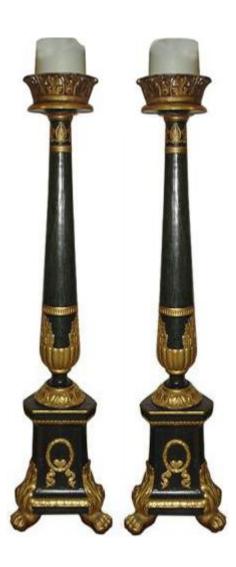

Contact: Claudio Mariani claudio@cmarianiantiques.com Tel 415.541.7868 ~ Fax 415.487.3950

Contact: Claudio Mariani claudio@cmarianiantiques.com Tel 415.541.7868 ~ Fax 415.487.3950

Italy 3551 M00522

A Pair of Diminutive 18th Century Italian Polychrome and Parcel-Gilt Pricket Sticks embellished with foliate motifs and raised on lion paw feet