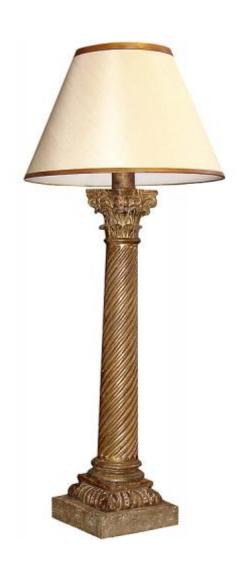

Contact: Claudio Mariani claudio@cmarianiantiques.com Tel 415.541.7868 ~ Fax 415.487.3950

Italy 3551 M00522

An 18th Century Giltwood Corinthian Column now electrified as a lamp and raised on a marbleized square plinth base