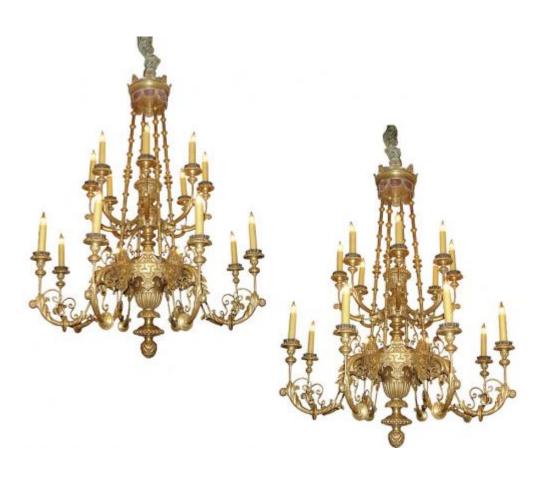

Contact: Claudio Mariani claudio@cmarianiantiques.com Tel 415.541.7868 ~ Fax 415.487.3950

Italy 3551 M00522

A Pair of Italian 19th Century 18-Light Polychrome and Giltwood Chandeliers, each with two tiers of acanthus arms suspended from a baldacchino crown and terminating in a stylized inverted acorn knop