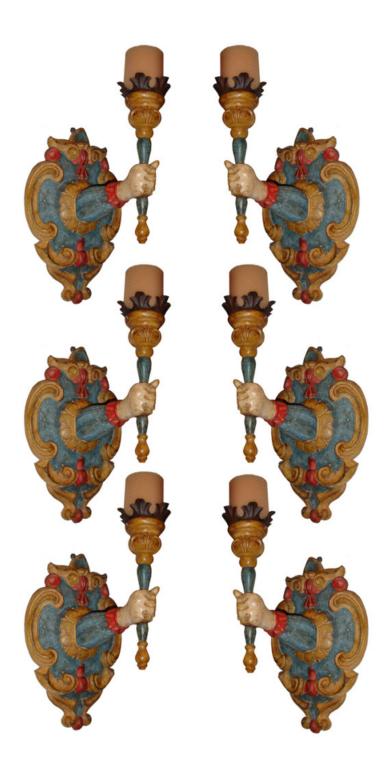

Contact: Claudio Mariani claudio@cmarianiantiques.com Tel 415.541.7868 ~ Fax 415.487.3950

Contact: Claudio Mariani claudio@cmarianiantiques.com Tel 415.541.7868 ~ Fax 415.487.3950

Italy 3551 M00522

A Set of Eight Polychromed Venetian Sconces depicting colorful arms emanating from conforming cartouches with a hand holding aloft a candle torchère with tin foliate bobeche