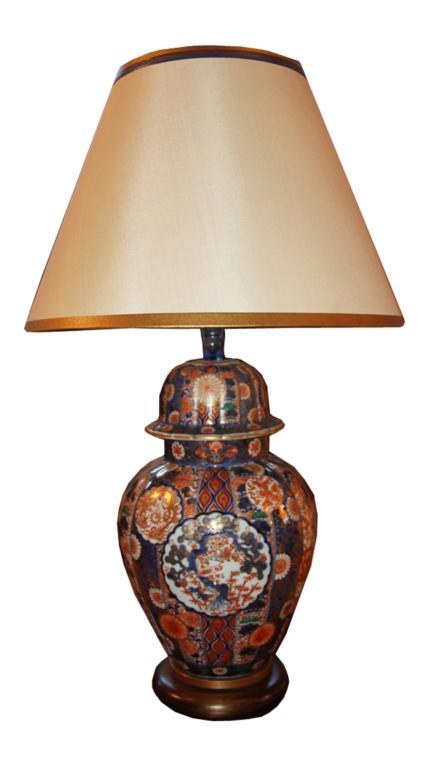

Contact: Claudio Mariani claudio@cmarianiantiques.com Tel 415.541.7868 ~ Fax 415.487.3950

Italy 3551 M00522

A 19th Century Japanese Export Imari Lidded Urn Lamp, now electrified and museum-mounted on a walnut and parcel-gilt base