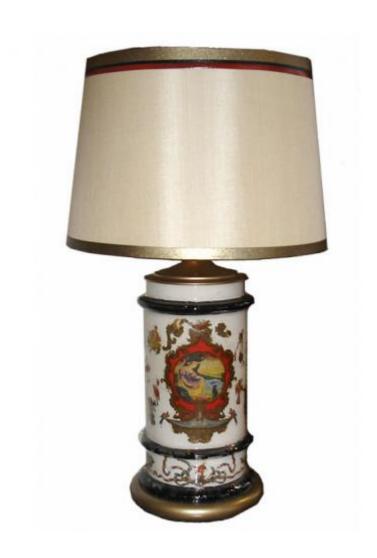

## An 18th Century Arte Contrafatta (Decalcomania) Vase

**Lamp,** the over glazed appliqués depicting trophies, lambrequins, and various floral and fauna motifs

Contact: Claudio Mariani claudio@cmarianiantiques.com Tel 415.541.7868 ~ Fax 415.487.3950