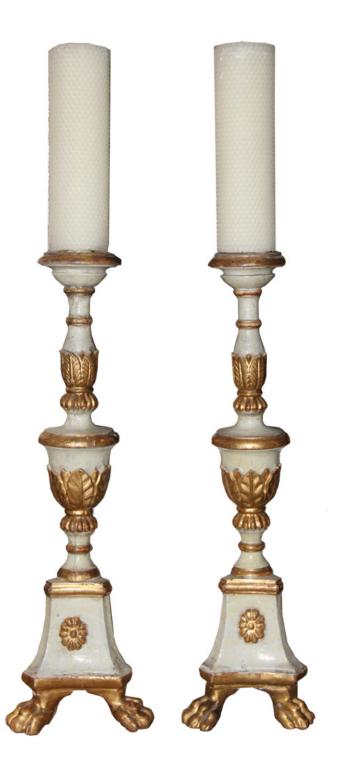

## A Magnificent Pair of 18th Century Palazzo Scaled Silver Veneered Pricket Sticks

Contact: Claudio Mariani claudio@cmarianiantiques.com Tel 415.541.7868 ~ Fax 415.487.3950

Contact: Claudio Mariani claudio@cmarianiantiques.com Tel 415.541.7868 ~ Fax 415.487.3950

A Palazzo Pair of 18th Century Italian Polychrome and Parcel-Gilt Pricket Sticks, each embellished with neoclassical

Contact: Claudio Mariani claudio@cmarianiantiques.com Tel 415.541.7868 ~ Fax 415.487.3950

motifs and crested with fretted gilt metal bobeches

Contact: Claudio Mariani claudio@cmarianiantiques.com Tel 415.541.7868 ~ Fax 415.487.3950

Italy 3551 M00522

A Pair of 18th Century Polychrome and Parcel-Gilt Angelo Torchères in battle regalia and presented on shaped bases centered with cartouches