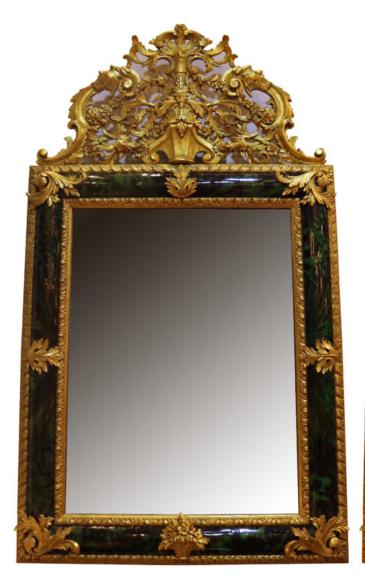

Italy 4842 M00522

Contact: Claudio Mariani claudio@cmarianiantiques.com Tel 415.541.7868 ~ Fax 415.487.3950

A Pair of 19th Century Green Tortoiseshell and floral giltwood Mirror

Contact: Claudio Mariani claudio@cmarianiantiques.com Tel 415.541.7868 ~ Fax 415.487.3950