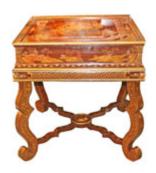

Italy 4842 M00522

An Exceptional Late 18th Century Venetian Chinoiserie Marble Chess Set in Original Box, with whimsical Chinoiserie scenes and ornate geometric patterns on an umber ground, the whole set on an elegant later stand terminating in scrolled feet joined by a serpentine x-stretcher