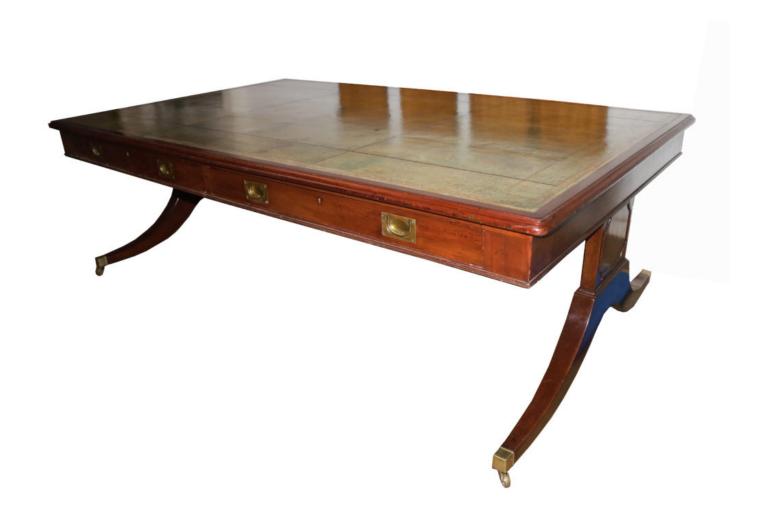

**An English Regency Mahogany Partner's Desk,** with an embossed, tan, and gilt-tooled leather top resting on lira legs. Height 39"; Width 25 1/2"; Depth 5"

Contact: Claudio Mariani claudio@cmarianiantiques.com Tel 415.541.7868 ~ Fax 415.487.3950

# A 17th Century Asian Buddha Statue, resting on a metal plinth

Contact: Claudio Mariani claudio@cmarianiantiques.com Tel 415.541.7868 ~ Fax 415.487.3950

Italy 4842 M00522

An English 19th Century Regency Partner's Desk of extraordinary dimensions. The top is embellished with green embossed leather and rests on lira legs.