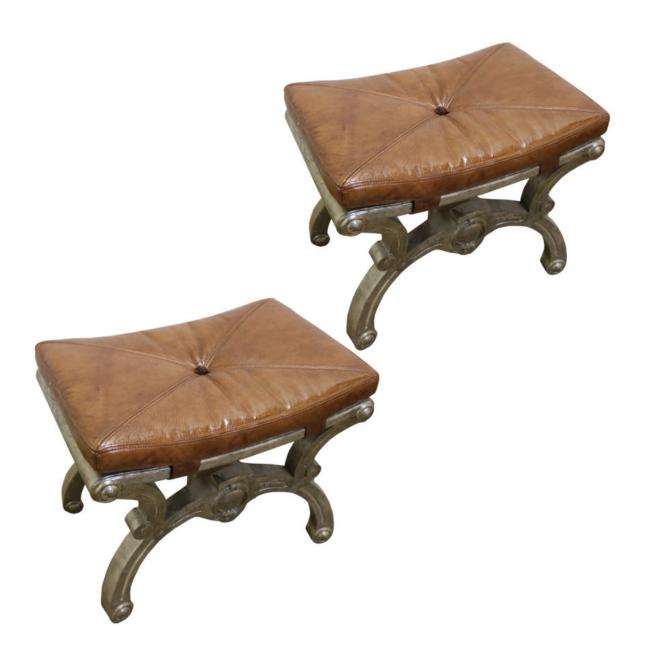

Italy 4842 M00522

A Pair of 19th Century Italian Silver-Gilded Benches now upholstered with dyed leather

Contact: Claudio Mariani claudio@cmarianiantiques.com Tel 415.541.7868 ~ Fax 415.487.3950

Contact: Claudio Mariani claudio@cmarianiantiques.com Tel 415.541.7868 ~ Fax 415.487.3950