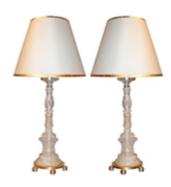

Contact: Claudio Mariani claudio@cmarianiantiques.com Tel 415.541.7868 ~ Fax 415.487.3950

Italy 4842 M00522

A Pair of Vintage Rock Crystal Candlesticks, Now Converted into Table Lamps, comprised of carved and shaped rock crystal, creating a baluster standard atop a gilded base and resting on five rounded feet, the rock crystal quarried from the relatively small quartz mines in Sassari Province, Sardegna, Italy