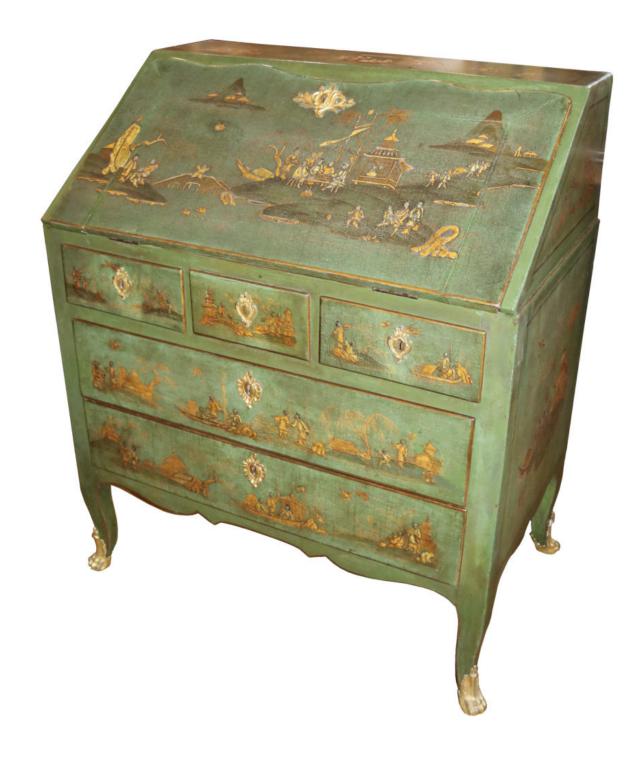

Contact: Claudio Mariani claudio@cmarianiantiques.com Tel 415.541.7868 ~ Fax 415.487.3950

Italy 4842 M00522

A late 18<sup>th</sup> Century Chinoiserie Green Lacquer Five-Drawer Slant Front Desk embellished with a Chinese village and people standing on paw brass feet