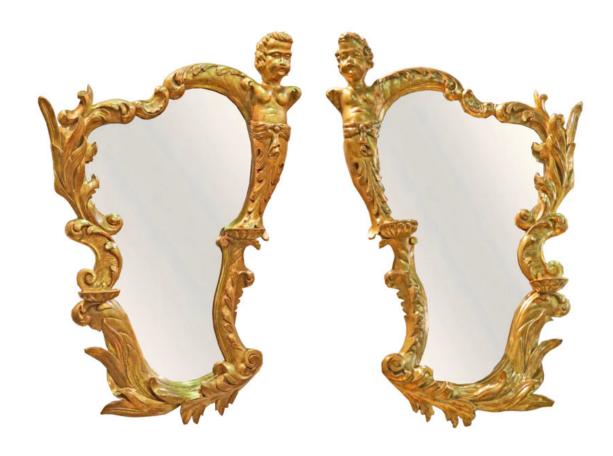

#### A Pair of 19th Century Italian Gilded Putti Mirrors

Contact: Claudio Mariani claudio@cmarianiantiques.com Tel 415.541.7868 ~ Fax 415.487.3950

Height 39"; Width 25 1/2"; Depth 5"

Italy 4842 M00522

Contact: Claudio Mariani claudio@cmarianiantiques.com Tel 415.541.7868 ~ Fax 415.487.3950