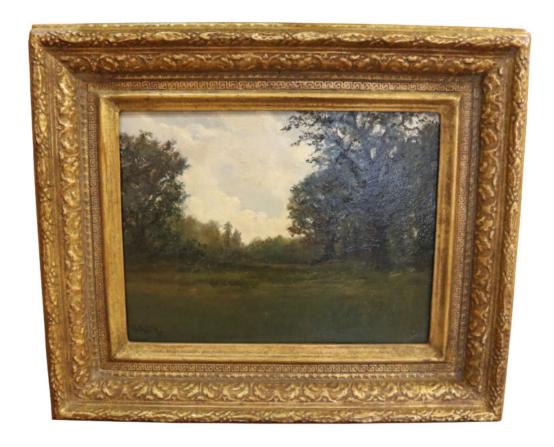

"Edge of the Woods"  $10 \times 14$  oil on canvas board landscape by William Keith (1838-1911) in a carved giltwood frame

Contact: Claudio Mariani claudio@cmarianiantiques.com Tel 415.541.7868 ~ Fax 415.487.3950