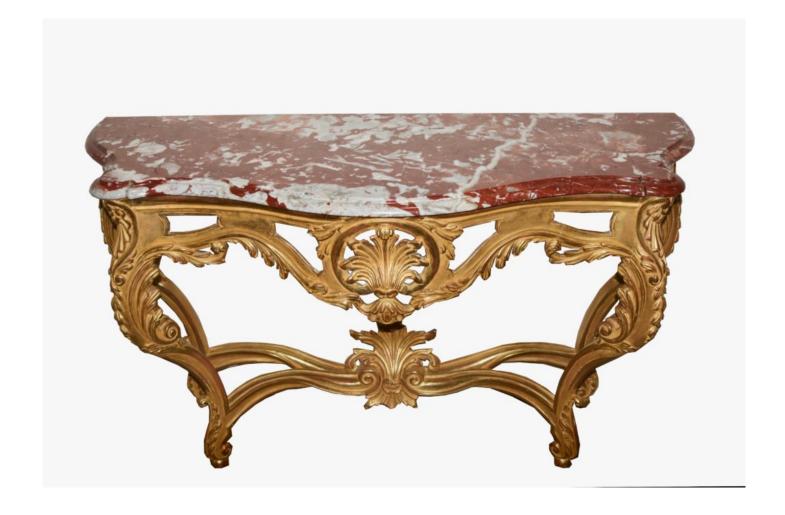

Height 39"; Width 25 1/2"; Depth 5"

Italy 4842 M00522

A Monumental 19th Century Italian Marble Console, the top a solid paiol brecciato marble slab of serpentine form with conforming and intricately carved volute supports