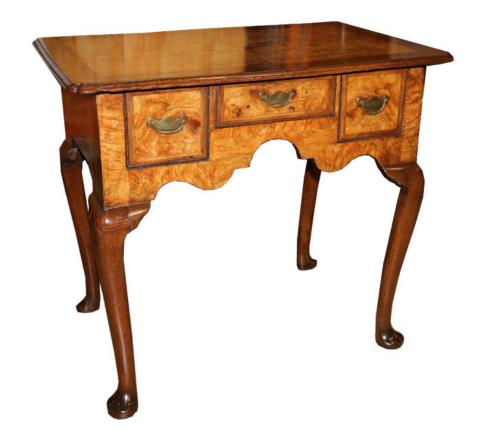

A Fine 18th Century Burl Walnut Lowboy top with an intricate dark walnut inlay detail, resting on cabriole legs ending on pad feet.

Contact: Claudio Mariani claudio@cmarianiantiques.com Tel 415.541.7868 ~ Fax 415.487.3950