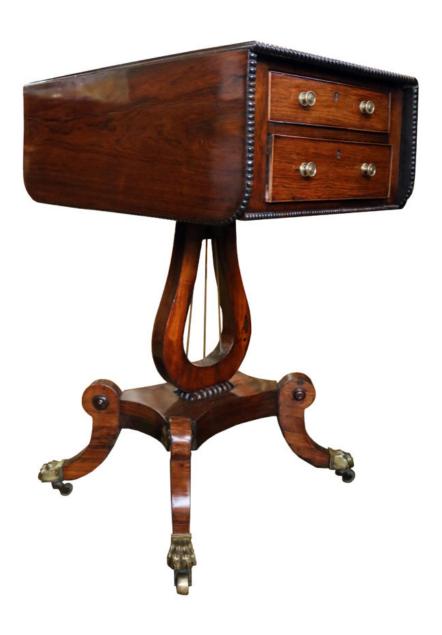

Italy 4842 M00522

A Fine Regency Rosewood Diminutive Sofa Table with two drawers rested on a lyre quadripartite base with a monopodium foot

Height 39"; Width 25 1/2"; Depth 5"

Italy 4842 M00522

An 18th Century Italian Elmwood Multifunctional Writing and Dining Table with a planked top above one drawer, the whole