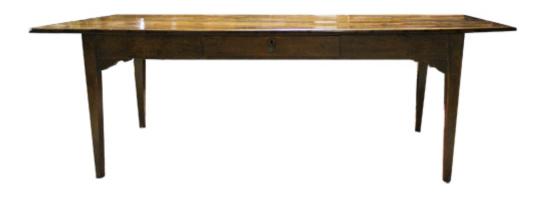

Italy 4842 M00522

A Fine Regency Rosewood Diminutive Sofa Table with two drawers rested on a lyre quadripartite base with a monopodium foot

Height 39"; Width 25 1/2"; Depth 5"

Italy 4842 M00522

An 18th Century Italian Elmwood Multifunctional Writing and Dining Table with a planked top above one drawer, the whole

Contact: Claudio Mariani claudio@cmarianiantiques.com Tel 415.541.7868 ~ Fax 415.487.3950

raised on simple squared tapering legs

Height 39"; Width 25 1/2"; Depth 5"

Italy 4842 M00522

A Six-Panel Large Art Deco Lacquer Screen, the front finished in high gloss black lacquer with geometrics in mecca, silver, cinnabar and salmon, and the reverse finished in a matte black lacquer