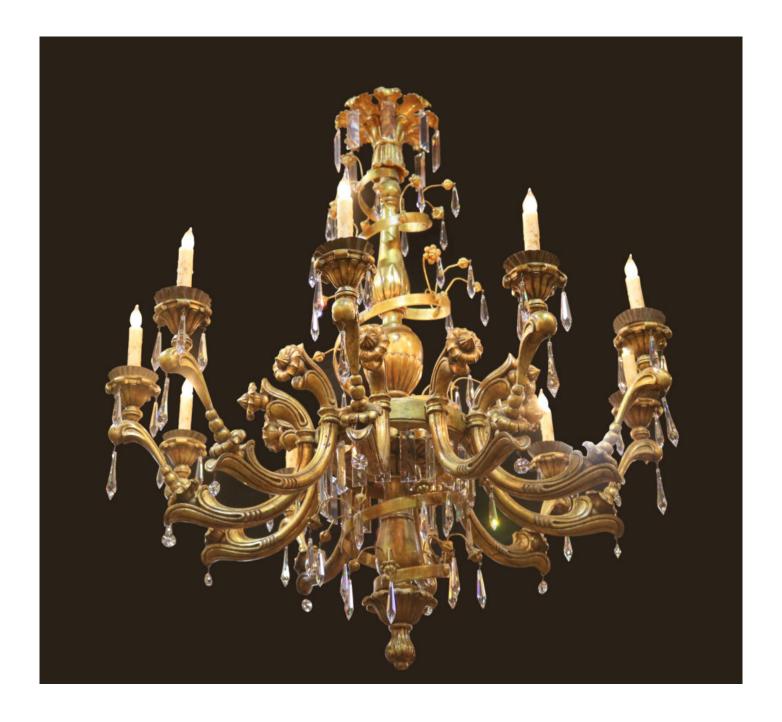

Italy 4842 M00522

A 19th Century 10-Light Italian Giltwood, Wrought Iron and Crystal Chandelier, emanating from turned giltwood standard with branch-like arms embellished with foliate and blossoming floral motifs