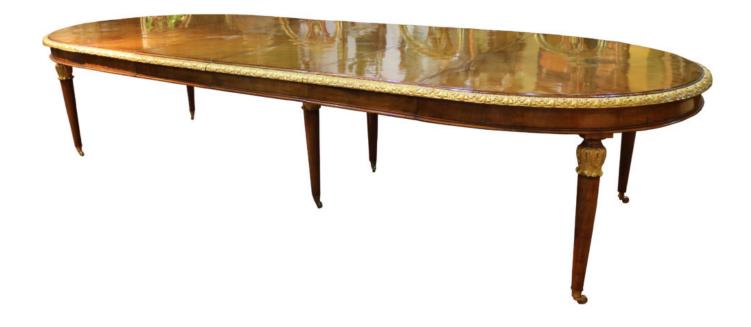

Contact: Claudio Mariani claudio@cmarianiantiques.com Tel 415.541.7868 ~ Fax 415.487.3950

Italy 4842 M00522

A Fine Late 18th Century Italian Walnut and Parcel Gilt Dining Table with six leaves, the top adorned with a gilded foliate

Contact: Claudio Mariani claudio@cmarianiantiques.com Tel 415.541.7868 ~ Fax 415.487.3950

border, the whole raised on six tapering legs accented by gilded acanthus leaf collars (leaves are later)

Height 39"; Width 25 1/2"; Depth 5"