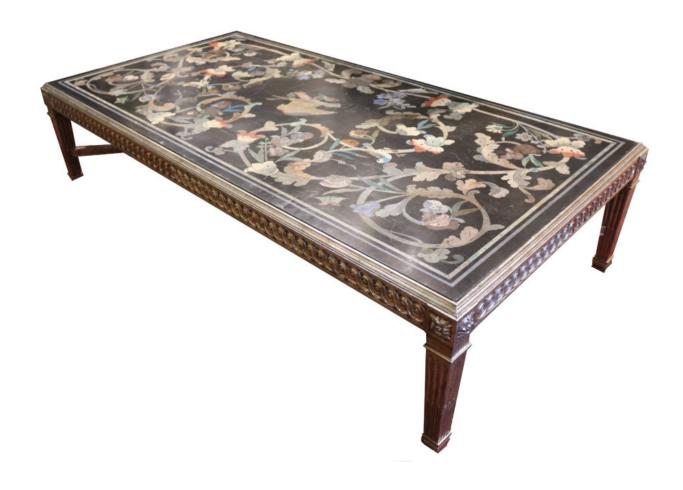

Italy 4842 M00522

A Late 18th Century Italian Florentine Scagliola Coffee Table, inset into a later neoclassical Louis XVI style mecca silver gilded base, the scagliola top with floral and foliate motifs in an array of

Contact: Claudio Mariani claudio@cmarianiantiques.com Tel 415.541.7868 ~ Fax 415.487.3950

vibrant colors.

Height 39"; Width 25 1/2"; Depth 5"

Italy 4842 M00522

A Pair of Exquisite 18th Century Italian Gold Gilded Putties Height 39"; Width 25 1/2"; Depth 5"