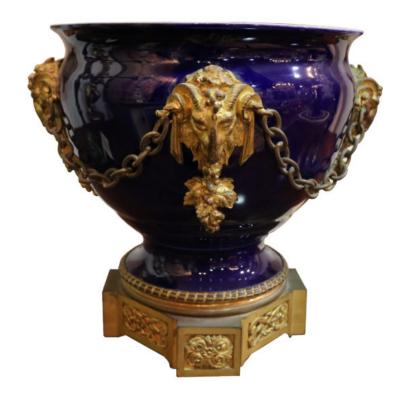

Contact: Claudio Mariani claudio@cmarianiantiques.com Tel 415.541.7868 ~ Fax 415.487.3950

Italy 4842 M00522

A 19th Century French Cobalt Blue Porcelain and Ormolu Mounted Jardiniere, the porcelain bowl embellished with bronze dore rams' heads, grape leaf clusters and draping decorative chains