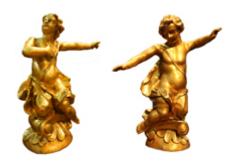

Contact: Claudio Mariani claudio@cmarianiantiques.com Tel 415.541.7868 ~ Fax 415.487.3950

vibrant colors.

Height 39"; Width 25 1/2"; Depth 5"

Italy 4842 M00522

A Pair of Exquisite 18th Century Italian Gold Gilded Putties Height 39"; Width 25 1/2"; Depth 5"