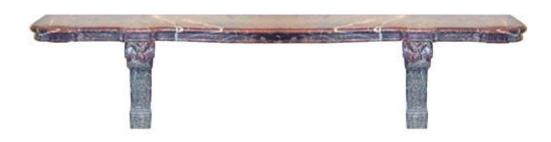

Height 39"; Width 25 1/2"; Depth 5"

Italy 4842 M00522

A Monumental 19th Century Italian Marble Console, the top a solid paiol brecciato marble slab of serpentine form with conforming and intricately carved volute supports