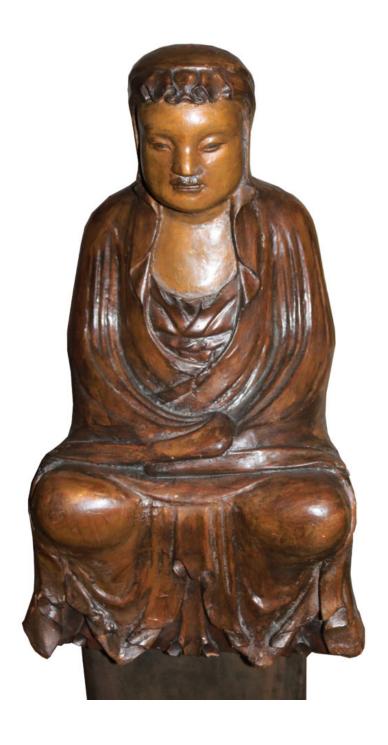

# A 17th Century Asian Buddha Statue, resting on a metal plinth

Contact: Claudio Mariani claudio@cmarianiantiques.com Tel 415.541.7868 ~ Fax 415.487.3950

Italy 4842 M00522

An English 19th Century Regency Partner's Desk of extraordinary dimensions. The top is embellished with green embossed leather and rests on lira legs.