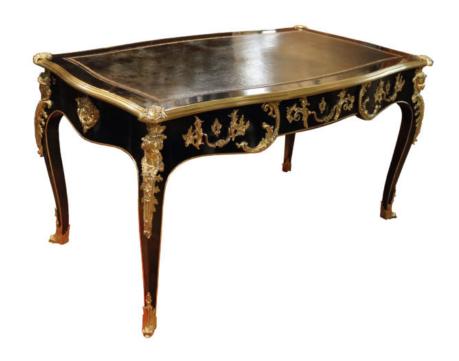

Contact: Claudio Mariani claudio@cmarianiantiques.com Tel 415.541.7868 ~ Fax 415.487.3950

Italy 4842 M00522

An Elegant 19<sup>th</sup> Century Black Lacquer Bureau Plat with a black embossed leather top above three drawers raised on cabriole legs embellished with bronze ormolus