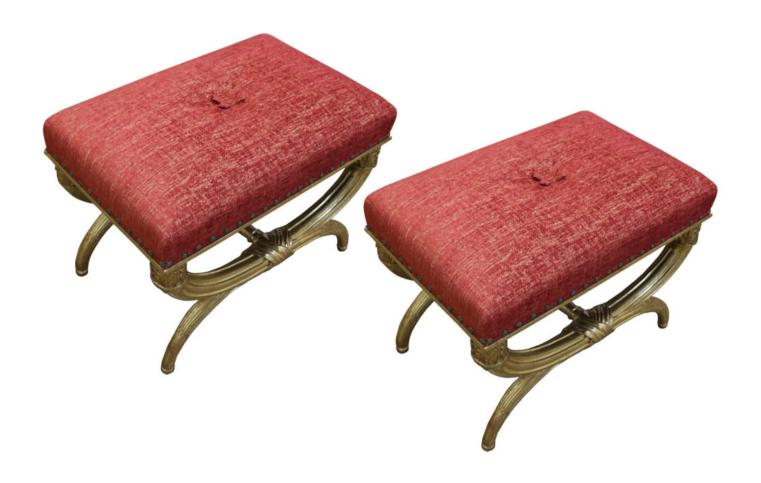

A Set of Two Louis XVI Upholstered Gilded Benches. Also available individually or as a set.

Contact: Claudio Mariani claudio@cmarianiantiques.com Tel 415.541.7868 ~ Fax 415.487.3950

Contact: Claudio Mariani claudio@cmarianiantiques.com Tel 415.541.7868 ~ Fax 415.487.3950