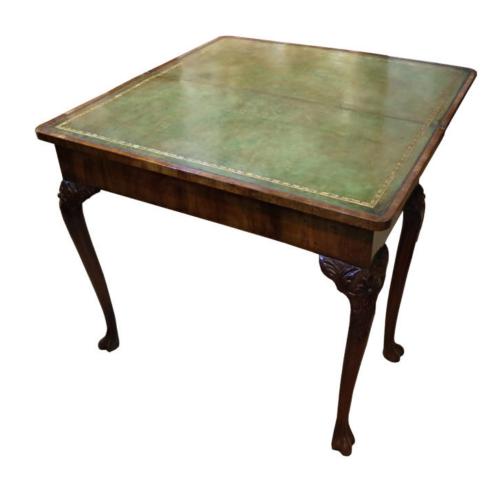

Italy 4842 M00522

A George III Walnut Games Table raised on trifid foot cabriole legs, the top opens to an embossed leather surface

Contact: Claudio Mariani claudio@cmarianiantiques.com Tel 415.541.7868 ~ Fax 415.487.3950