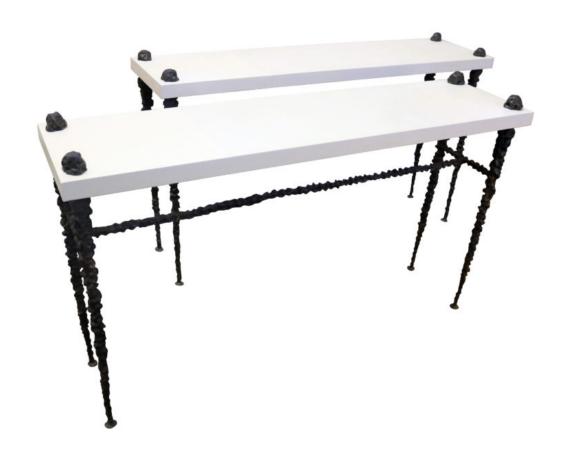

Contact: Claudio Mariani claudio@cmarianiantiques.com Tel 415.541.7868 ~ Fax 415.487.3950

Italy 4842 M00522

A Pair of Art Deco Vellum Top Bronze Chiseled Bronze Legged Side Tables

Contact: Claudio Mariani claudio@cmarianiantiques.com Tel 415.541.7868 ~ Fax 415.487.3950

"A tribute to Gio Ponti"

Contact: Claudio Mariani claudio@cmarianiantiques.com Tel 415.541.7868 ~ Fax 415.487.3950

Contact: Claudio Mariani claudio@cmarianiantiques.com Tel 415.541.7868 ~ Fax 415.487.3950