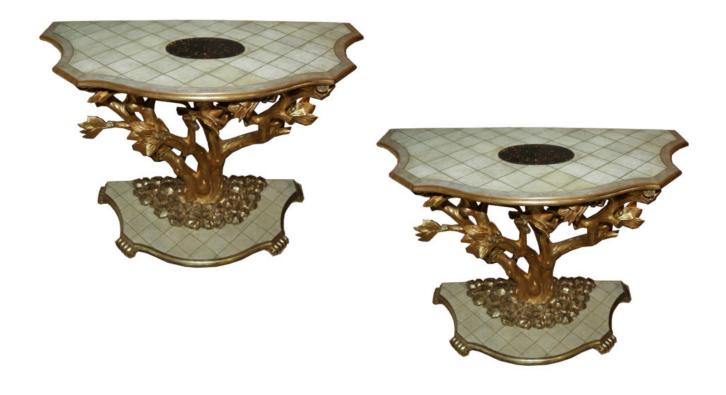

A Pair of Italian Art Nouveau Shagreen and Brass Inlay Console, the serpentine top is raised on a gilded carved floral trunk over a serpentine base

Contact: Claudio Mariani claudio@cmarianiantiques.com Tel 415.541.7868 ~ Fax 415.487.3950