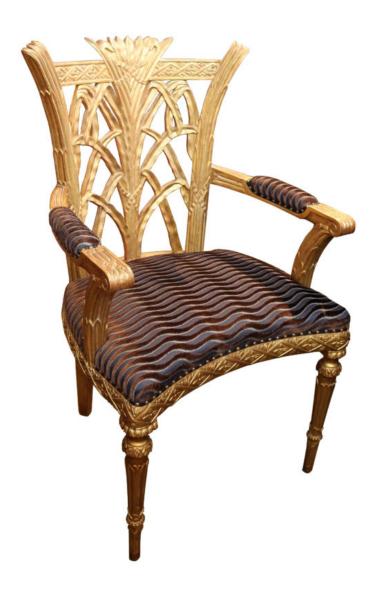

Italy 4842 M00522

A Set of Ten Gilded Venetian Chairs, two armchairs and eight side chairs, each with a curved inward upholstered seat. The whole carved with vegetation motifs and standing on fluted tapering legs