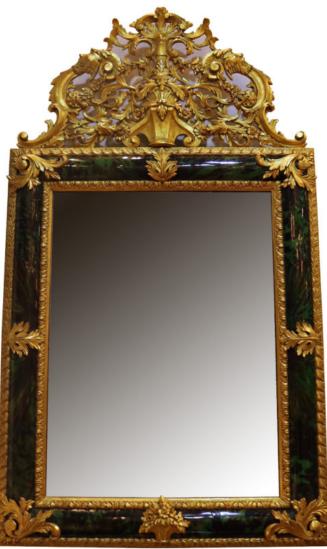

Italy 4842 M00522

Contact: Claudio Mariani claudio@cmarianiantiques.com Tel 415.541.7868 ~ Fax 415.487.3950

A Pair of 19th Century Green Tortoiseshell and floral giltwood Mirror

Contact: Claudio Mariani claudio@cmarianiantiques.com Tel 415.541.7868 ~ Fax 415.487.3950