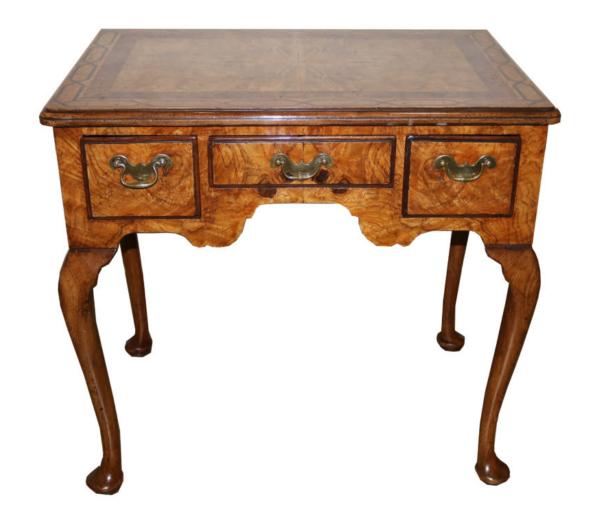

An Fine 18th Century English Queen Anne Lowboy, with an embellished quarter panel veneer walnut top with a herring bone perimeter sits a top two lateral square shaped drawers, a mid rectangular shaped drawer all with original hardware, and ends on two front cabriole legs with padded feet and two rear cabriole legs with shoe form feet

A Fine 18th Century Burl Walnut Lowboy top with an intricate dark walnut inlay detail, resting on cabriole legs ending on pad feet.

Contact: Claudio Mariani claudio@cmarianiantiques.com Tel 415.541.7868 ~ Fax 415.487.3950