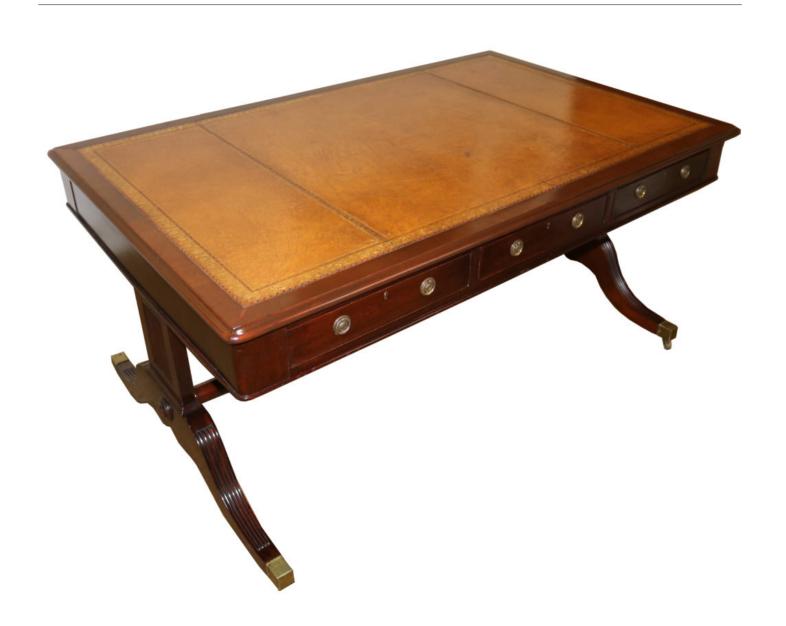

**An English Regency Mahogany Partner's Desk,** with an embossed, tan, and gilt-tooled leather top resting on lira legs. Height 39"; Width 25 1/2"; Depth 5"

Contact: Claudio Mariani claudio@cmarianiantiques.com Tel 415.541.7868 ~ Fax 415.487.3950