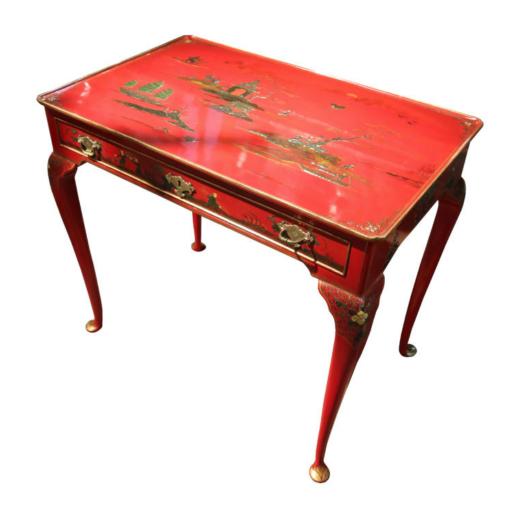

Contact: Claudio Mariani claudio@cmarianiantiques.com Tel 415.541.7868 ~ Fax 415.487.3950

Italy 4842 M00522

A Unique Queen Anne Chinoiserie Red Lacquer One Drawer Tea Table with landscape decoration and partial gilt