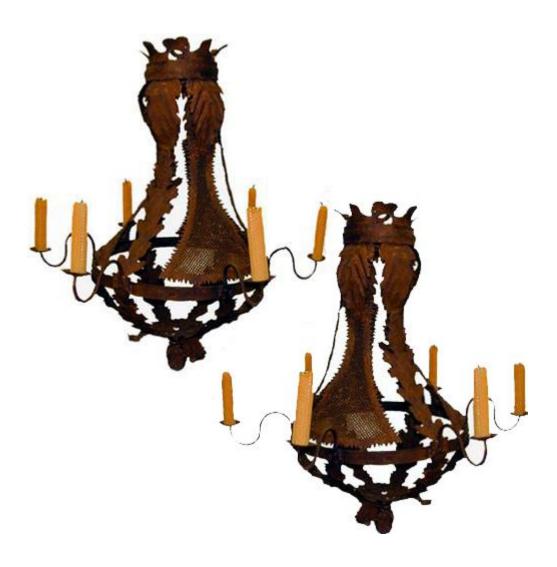

## A Pair of Italian Baroque Six- Light Iron Chandeliers

Contact: Claudio Mariani claudio@cmarianiantiques.com Tel 415.541.7868 ~ Fax 415.487.3950

Height: 6 1/4"; Width: 10"; Depth: 7"

266 M0004

A Fine Pair of 19th Century Cloisonne Vases now electrified