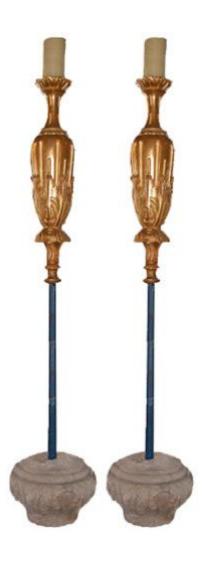

Contact: Claudio Mariani claudio@cmarianiantiques.com Tel 415.541.7868 ~ Fax 415.487.3950

266 M0004

A Boldly Overscaled Pair of 18th Century Carved Gilt

Torchères embellished with a foliate motif and raised on

Contact: Claudio Mariani claudio@cmarianiantiques.com Tel 415.541.7868 ~ Fax 415.487.3950

polychrome standards supported by carved stone bases

Contact: Claudio Mariani claudio@cmarianiantiques.com Tel 415.541.7868 ~ Fax 415.487.3950