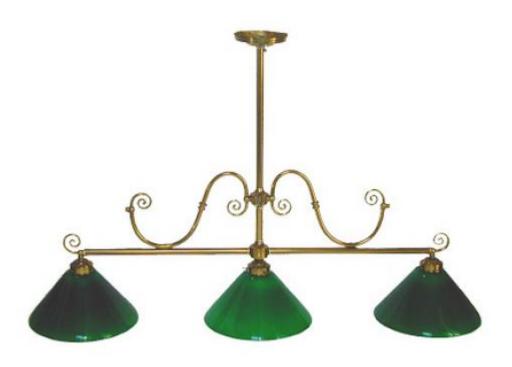

# A Handsome Early 20th Century Brass Billiard Chandelier with three green glass lights

Contact: Claudio Mariani claudio@cmarianiantiques.com Tel 415.541.7868 ~ Fax 415.487.3950

266 M0004

An Elegant 18th Century Dutch Twelve-Light Chandelier with two tiers of lights and exceptional patina