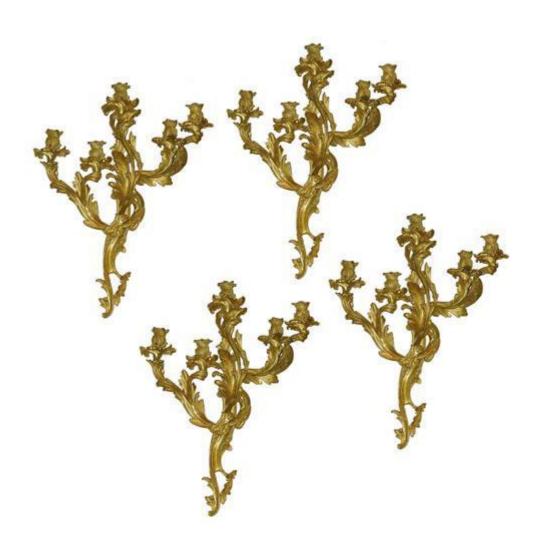

Contact: Claudio Mariani claudio@cmarianiantiques.com Tel 415.541.7868 ~ Fax 415.487.3950

266 M0004

A Set of Four 19th Century Rococo Gilt Bronze 5-Light Appliqués, each comprised of intertwined acanthus-scrolled

Contact: Claudio Mariani claudio@cmarianiantiques.com Tel 415.541.7868 ~ Fax 415.487.3950