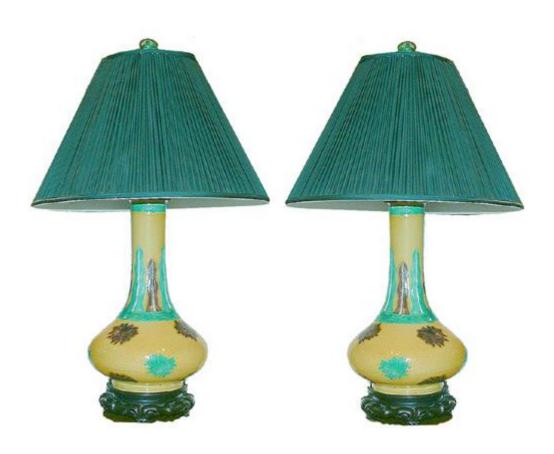

Contact: Claudio Mariani claudio@cmarianiantiques.com Tel 415.541.7868 ~ Fax 415.487.3950

266 M0004

A Pair of Lamps Comprised of 19th Century Chinese
Glazed Crackleware Urns, with celery and aubergine accents
on a yellow ground, now electrified and raised on carved
rosewood bases