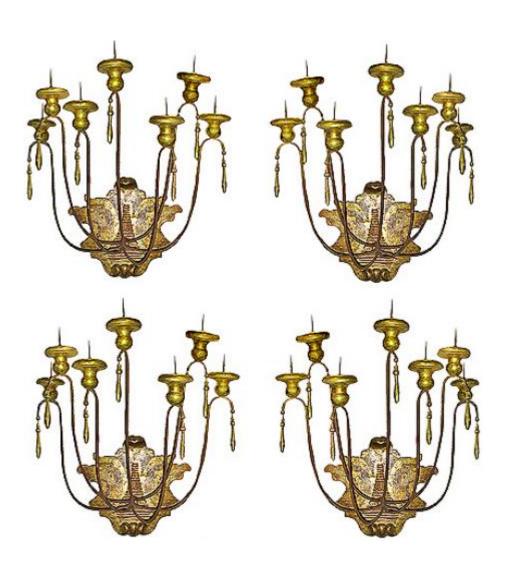

Contact: Claudio Mariani claudio@cmarianiantiques.com Tel 415.541.7868 ~ Fax 415.487.3950

266 M0004

A Set of Four Dramatic 18th Century Silver Giltwood Appliqués, each with seven iron arms terminating in candle

Contact: Claudio Mariani claudio@cmarianiantiques.com Tel 415.541.7868 ~ Fax 415.487.3950

lights (also available as pairs)

Contact: Claudio Mariani claudio@cmarianiantiques.com Tel 415.541.7868 ~ Fax 415.487.3950