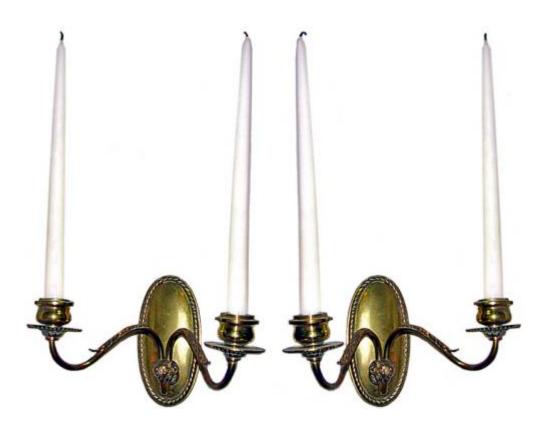

## A Pair of 19th Century Gilt Bronze Two-Arm Wall Appliqués with rams head decoration

Contact: Claudio Mariani claudio@cmarianiantiques.com Tel 415.541.7868 ~ Fax 415.487.3950

266 M0004