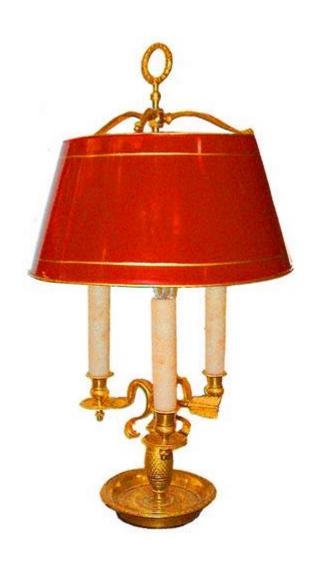

Contact: Claudio Mariani claudio@cmarianiantiques.com Tel 415.541.7868 ~ Fax 415.487.3950

266 M0004

A 19th Century French Three-Light Brass Bouillotte Lamp with Crimson Tole Shade raised on a baluster standard issuing

Contact: Claudio Mariani claudio@cmarianiantiques.com Tel 415.541.7868 ~ Fax 415.487.3950

forth scrolling brass arms with an arrow motif and bobeches below the "candles" now electrified

Contact: Claudio Mariani claudio@cmarianiantiques.com Tel 415.541.7868 ~ Fax 415.487.3950