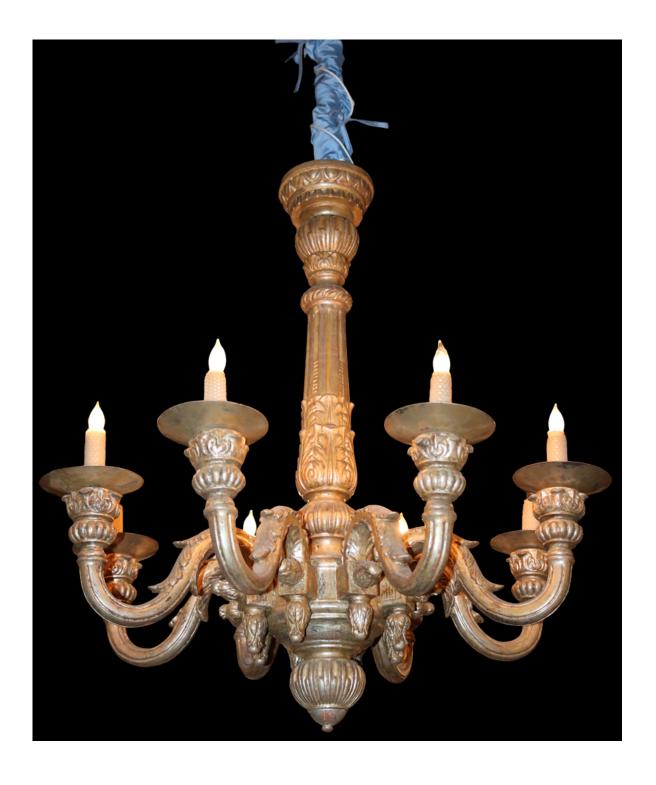

## An 18th Century Italian Carved Silver Giltwood Chandelier,

the acanthus carved center in balustrade form issues eight scrolled arms

Contact: Claudio Mariani claudio@cmarianiantiques.com Tel 415.541.7868 ~ Fax 415.487.3950