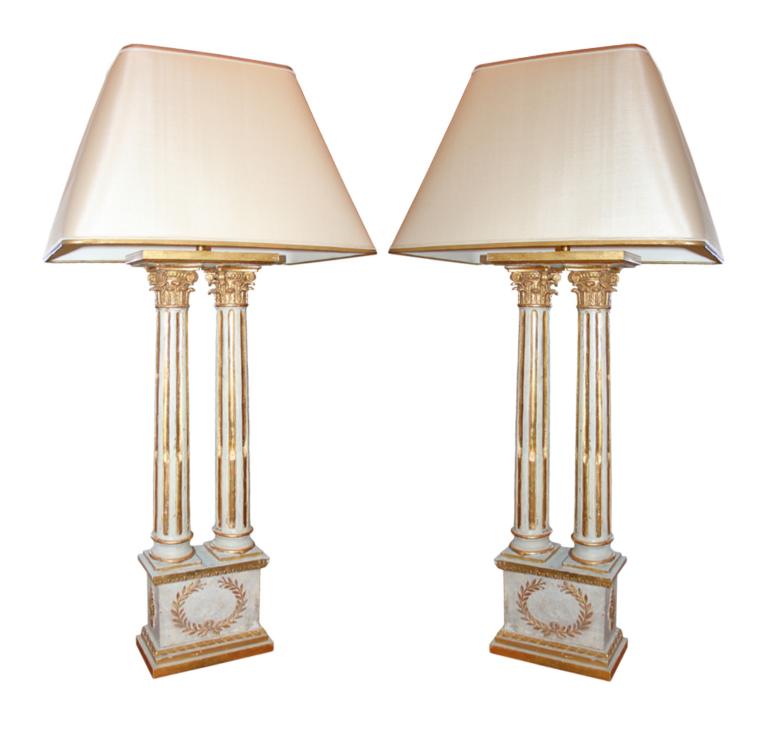

Contact: Claudio Mariani claudio@cmarianiantiques.com Tel 415.541.7868 ~ Fax 415.487.3950

266 M0004

A Set of Two Grandly Scaled 18th Century Neoclassical Italian Corinthian Column Lamps raised on stepped plinths embellished with paterae and now electrified

Contact: Claudio Mariani claudio@cmarianiantiques.com Tel 415.541.7868 ~ Fax 415.487.3950

Contact: Claudio Mariani claudio@cmarianiantiques.com Tel 415.541.7868 ~ Fax 415.487.3950

266 M0004

A Pair of Grandly Scaled 18th Century Twin Neoclassical Italian Corinthian Column Lamps raised on stepped plinths embellished with paterae and now electrified