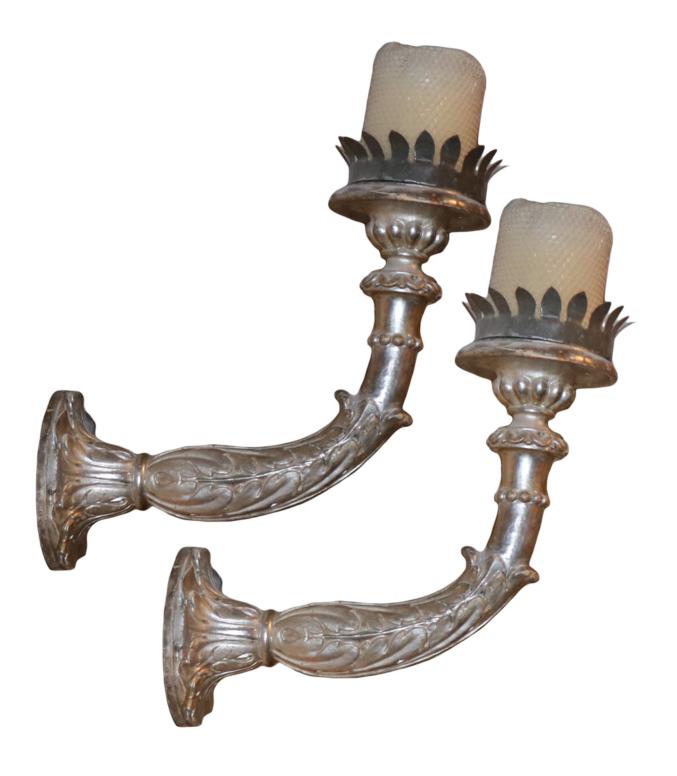

266 M0004

A Pair of Well-Patinated 17th Century Italian Repoussé Appliqués, exhibiting the exceptional verdigris patina of 300 years of use, with collared bobeches and embellished with scrolling acanthus leaf motifs

Contact: Claudio Mariani claudio@cmarianiantiques.com Tel 415.541.7868 ~ Fax 415.487.3950

Contact: Claudio Mariani claudio@cmarianiantiques.com Tel 415.541.7868 ~ Fax 415.487.3950

266 M0004

An Extraordinary Pair of 18th Century Hand-Forged Iron Torchères with foliate motifs and silver giltwood bobeches, raised on circular moulded plinths