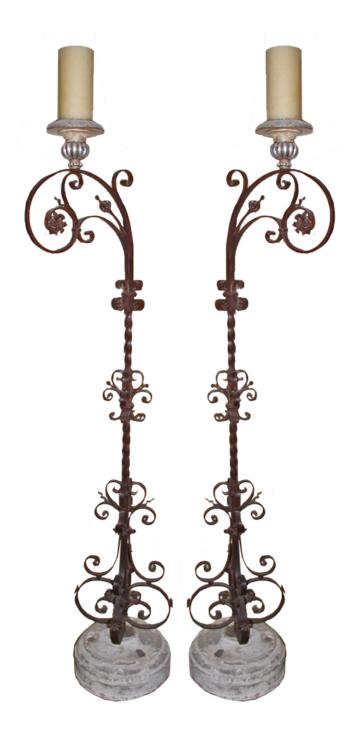

Contact: Claudio Mariani claudio@cmarianiantiques.com Tel 415.541.7868 ~ Fax 415.487.3950

Contact: Claudio Mariani claudio@cmarianiantiques.com Tel 415.541.7868 ~ Fax 415.487.3950

266 M0004

An Extraordinary Pair of 18th Century Hand-Forged Iron Torchères with foliate motifs and silver giltwood bobeches, raised on circular moulded plinths