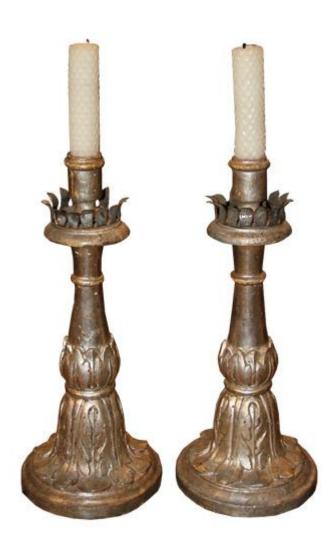

Contact: Claudio Mariani claudio@cmarianiantiques.com Tel 415.541.7868 ~ Fax 415.487.3950

266 M0004

A Pair of Understated Louis XV Italian Silvered Giltwood Candlesticks, carved with an acanthus leaf motif and

Contact: Claudio Mariani claudio@cmarianiantiques.com Tel 415.541.7868 ~ Fax 415.487.3950

surmounted by sunflower base metal collars

Contact: Claudio Mariani claudio@cmarianiantiques.com Tel 415.541.7868 ~ Fax 415.487.3950