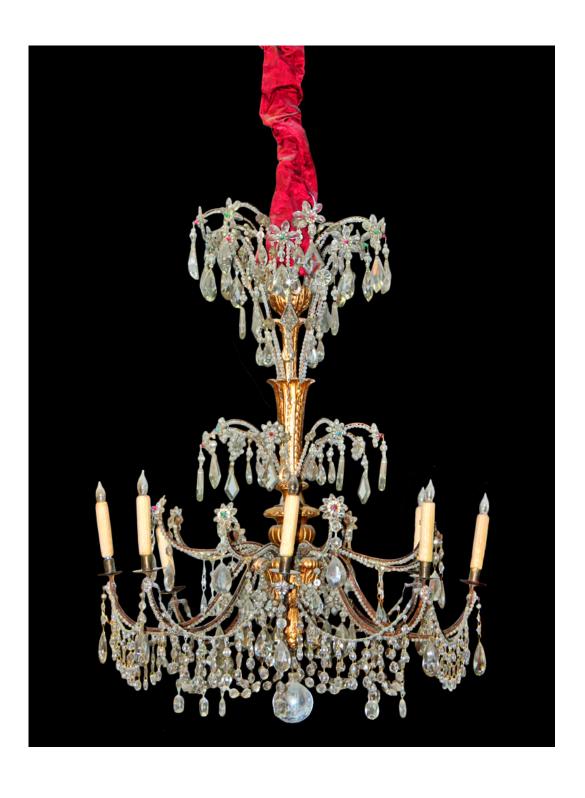

Contact: Claudio Mariani claudio@cmarianiantiques.com Tel 415.541.7868 ~ Fax 415.487.3950

266 M0004

An Unusual and Elegant 18th Century Italian Crystal and Parcel Silver Gilt 18-Light Chandelier, with three tiers of full

Contact: Claudio Mariani claudio@cmarianiantiques.com Tel 415.541.7868 ~ Fax 415.487.3950

cut pendants and festoons, surmounted by a cascading gilt crown of water leaves and suspended below an intricate acanthus leaf canopy