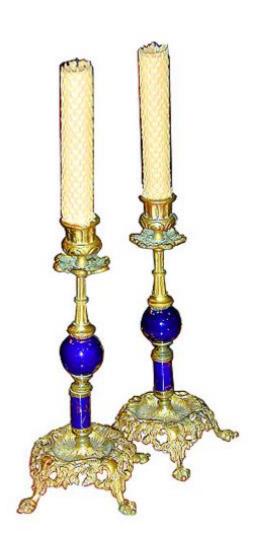

Contact: Claudio Mariani claudio@cmarianiantiques.com Tel 415.541.7868 ~ Fax 415.487.3950

266 M0004

A Pair of Understated Louis XV Italian Silvered Giltwood Candlesticks, carved with an acanthus leaf motif and

Contact: Claudio Mariani claudio@cmarianiantiques.com Tel 415.541.7868 ~ Fax 415.487.3950

surmounted by sunflower base metal collars

Contact: Claudio Mariani claudio@cmarianiantiques.com Tel 415.541.7868 ~ Fax 415.487.3950