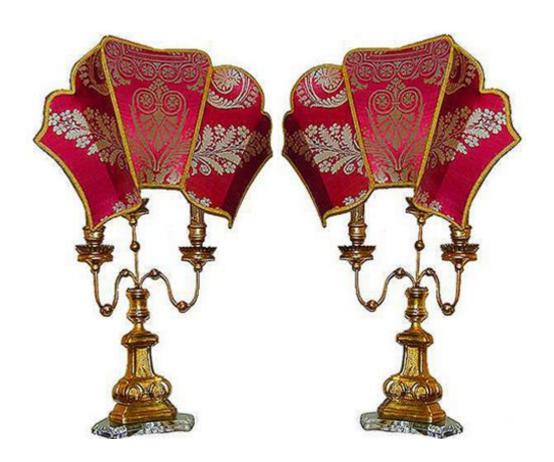

Contact: Claudio Mariani claudio@cmarianiantiques.com Tel 415.541.7868 ~ Fax 415.487.3950

Contact: Claudio Mariani claudio@cmarianiantiques.com Tel 415.541.7868 ~ Fax 415.487.3950

266 M0004

A Handsome Three-Light Bouillotte Lamp, with dished base, scalloped bobeches, a fluted vase pedestal, and a polychrome lacquered tole shade