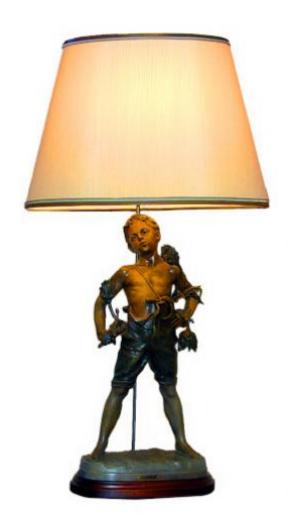

266 M0004

A Whimsical 19th Century French Bronze Sculpture
Entitled "Siffleur" (The Whistler), now electrified, of a young
boy carrying a sickle and adorned with flowering vines standing
on an oval socle with moulded wood base