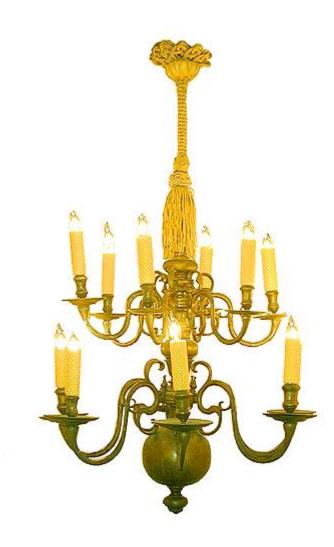

# A Handsome Early 20th Century Brass Billiard Chandelier with three green glass lights

Contact: Claudio Mariani claudio@cmarianiantiques.com Tel 415.541.7868 ~ Fax 415.487.3950

266 M0004

An Elegant 18th Century Dutch Twelve-Light Chandelier with two tiers of lights and exceptional patina