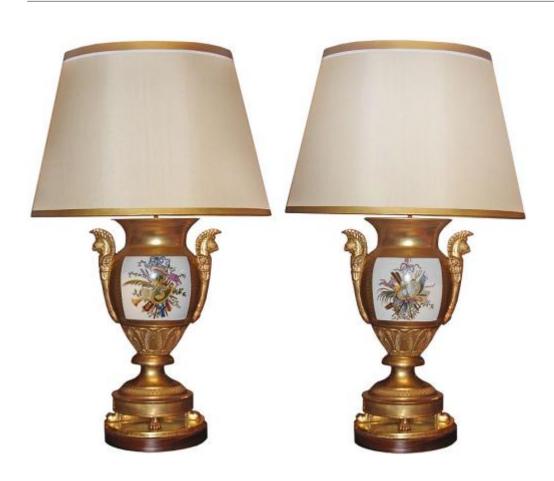

266 M0004

An Elegant Pair of Gilded Porcelain de Paris Vases, Now Electrified as Lamps, with depictions of attributes, and embellished with crested lion handles and maritime themes, all resting on a moulded oval plinth raised on lion paw feet