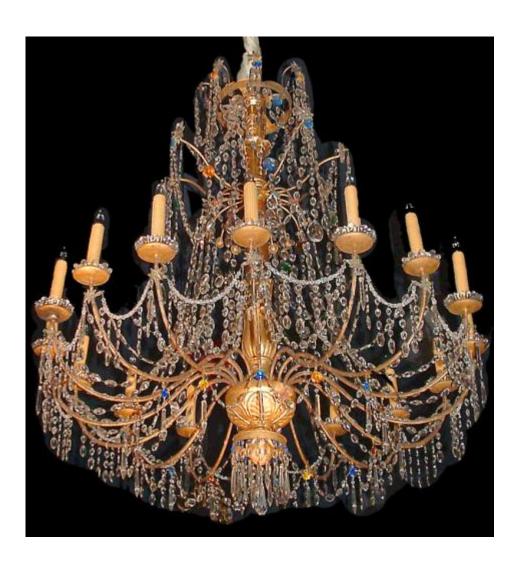

Contact: Claudio Mariani claudio@cmarianiantiques.com Tel 415.541.7868 ~ Fax 415.487.3950

266 M0004

A Magnificent 18th Century Genovese Parcel-Gilt and Crystal 16-light Chandelier, the gilt standard carved with

Contact: Claudio Mariani claudio@cmarianiantiques.com Tel 415.541.7868 ~ Fax 415.487.3950

acanthus leaves and issuing forth scrolling arms embellished with full cut prisms and florets, jewel tone cabochon crystals in three tiers, now fitted for electricity