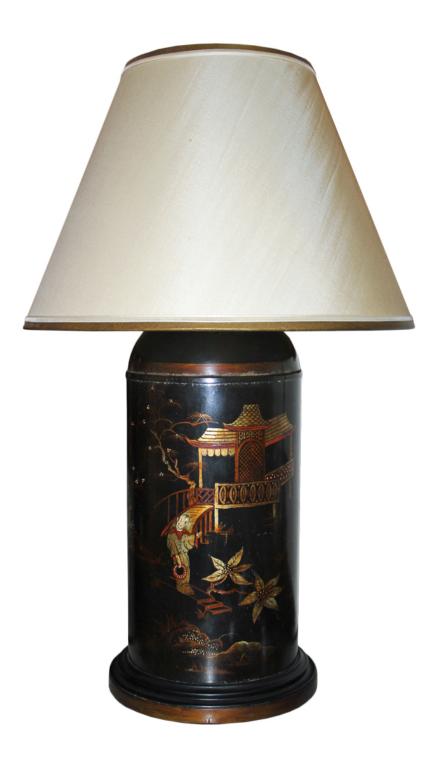

### A 19th Century Chinoiserie Black Tole Tea Canister Lamp,

raised on a round wooden plinth, now fitted for electricity

Contact: Claudio Mariani claudio@cmarianiantiques.com Tel 415.541.7868 ~ Fax 415.487.3950