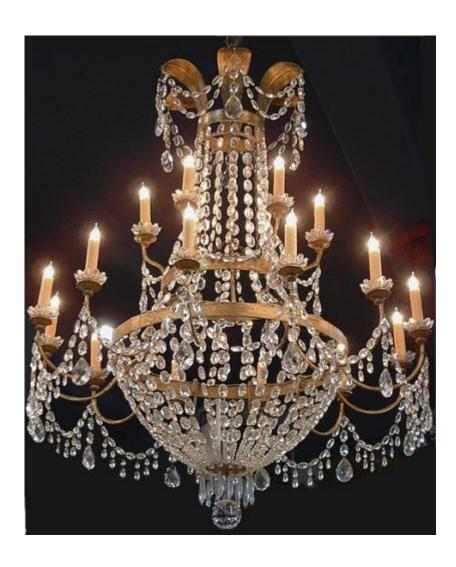

Contact: Claudio Mariani claudio@cmarianiantiques.com Tel 415.541.7868 ~ Fax 415.487.3950

266 M0004

A Magnificent 18th Century Genovese Parcel-Gilt and Crystal 16-light Chandelier, the gilt standard carved with

Contact: Claudio Mariani claudio@cmarianiantiques.com Tel 415.541.7868 ~ Fax 415.487.3950

acanthus leaves and issuing forth scrolling arms embellished with full cut prisms and florets, jewel tone cabochon crystals in three tiers, now fitted for electricity