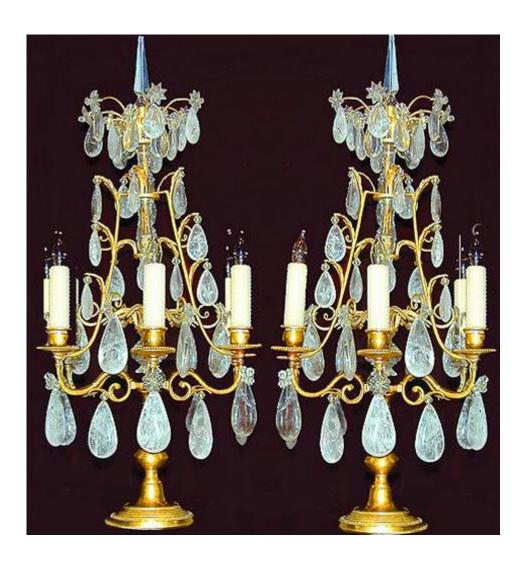

Contact: Claudio Mariani claudio@cmarianiantiques.com Tel 415.541.7868 ~ Fax 415.487.3950

266 M0004

A Shimmering Pair of Italian Gilt Bronze Girandoles, now fitted for electricity, with six scrolling arms and lights issuing from

Contact: Claudio Mariani claudio@cmarianiantiques.com Tel 415.541.7868 ~ Fax 415.487.3950

a cut crystal encased volute and embellished with rock crystal pendants, the whole crested with a cut crystal obelisk