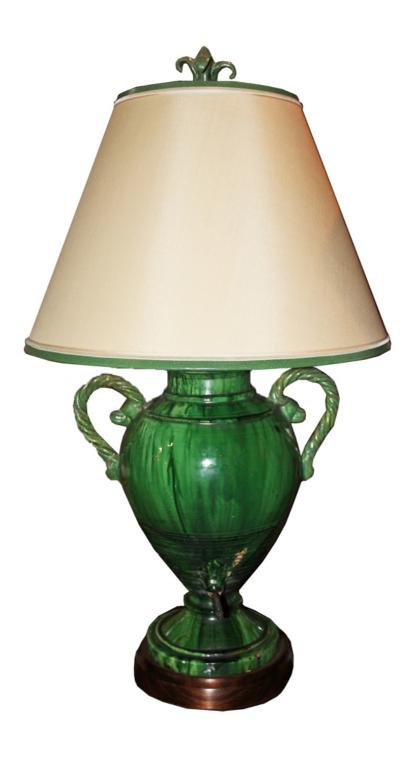

Contact: Claudio Mariani claudio@cmarianiantiques.com Tel 415.541.7868 ~ Fax 415.487.3950

266 M0004

A Distinctive 19th Century French Pichet a Eau Faience Urn Lamp, now electrified, with deep green dripper glaze and rope shaped handles, all raised on a round walnut base