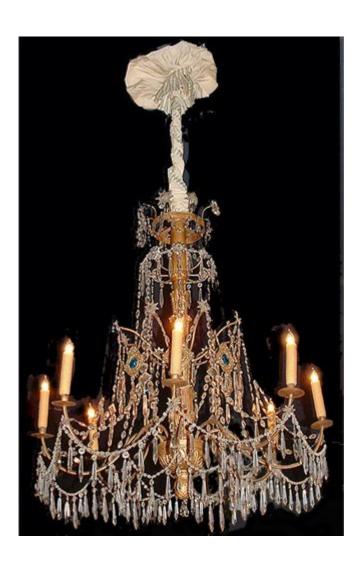

Contact: Claudio Mariani claudio@cmarianiantiques.com Tel 415.541.7868 ~ Fax 415.487.3950

266 M0004

An 18th Century Genovese Parcel-Gilt and Crystal Eight-Light Chandelier, the gilt standard carved with acanthus leaves

Contact: Claudio Mariani claudio@cmarianiantiques.com Tel 415.541.7868 ~ Fax 415.487.3950

and issuing forth scrolling arms embellished with full cut prisms and florets, accented with jewel tone cabochon crystals, and now fitted for electricity