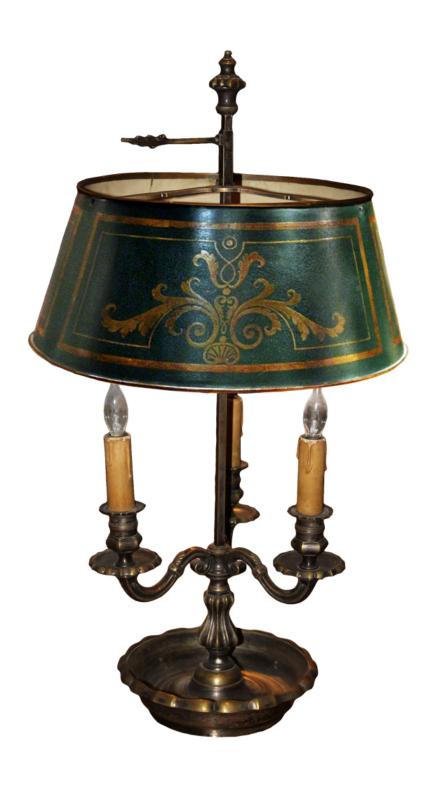

Contact: Claudio Mariani claudio@cmarianiantiques.com Tel 415.541.7868 ~ Fax 415.487.3950

266 M0004

A 19th Century French Three-Light Brass Bouillotte Lamp with Crimson Tole Shade raised on a baluster standard issuing

Contact: Claudio Mariani claudio@cmarianiantiques.com Tel 415.541.7868 ~ Fax 415.487.3950

forth scrolling brass arms with an arrow motif and bobeches below the "candles" now electrified

Contact: Claudio Mariani claudio@cmarianiantiques.com Tel 415.541.7868 ~ Fax 415.487.3950