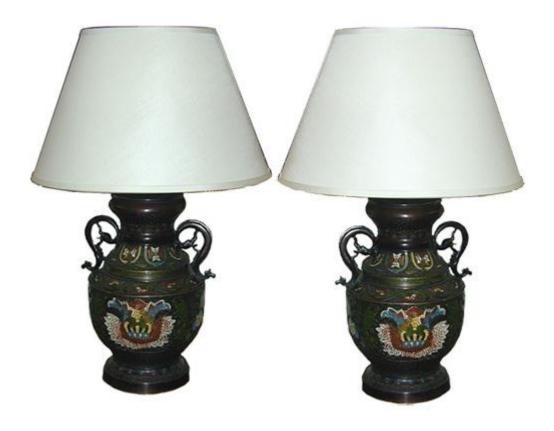

## A Pair of Italian Baroque Six- Light Iron Chandeliers

Contact: Claudio Mariani claudio@cmarianiantiques.com Tel 415.541.7868 ~ Fax 415.487.3950

Height: 6 1/4"; Width: 10"; Depth: 7"

266 M0004

A Fine Pair of 19th Century Cloisonne Vases now electrified

Contact: Claudio Mariani claudio@cmarianiantiques.com Tel 415.541.7868 ~ Fax 415.487.3950

as lamps

Contact: Claudio Mariani claudio@cmarianiantiques.com Tel 415.541.7868 ~ Fax 415.487.3950

266 M0004

A Set of Three Miniature Brass Candlesticks which may be purchased separately