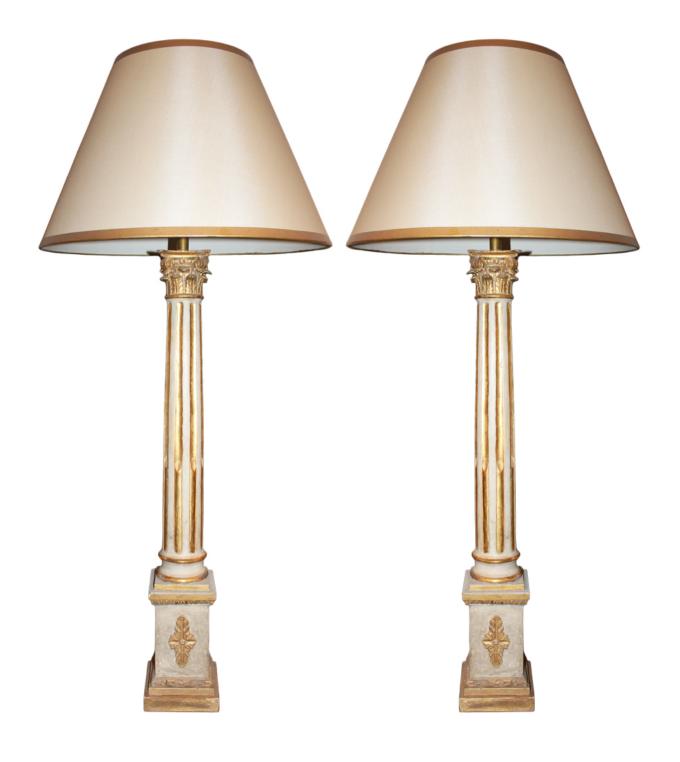

Contact: Claudio Mariani claudio@cmarianiantiques.com Tel 415.541.7868 ~ Fax 415.487.3950

266 M0004

A Set of Two Grandly Scaled 18th Century Neoclassical Italian Corinthian Column Lamps raised on stepped plinths embellished with paterae and now electrified

Contact: Claudio Mariani claudio@cmarianiantiques.com Tel 415.541.7868 ~ Fax 415.487.3950

Contact: Claudio Mariani claudio@cmarianiantiques.com Tel 415.541.7868 ~ Fax 415.487.3950

266 M0004

A Pair of Grandly Scaled 18th Century Twin Neoclassical Italian Corinthian Column Lamps raised on stepped plinths embellished with paterae and now electrified