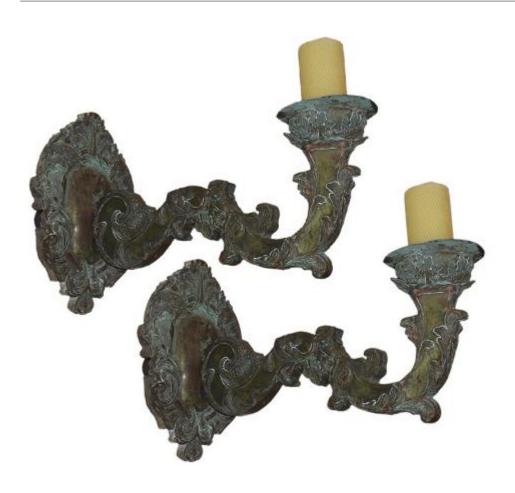

## A Pair of 19th Century Gilt Bronze Two-Arm Wall Appliqués with rams head decoration

Contact: Claudio Mariani claudio@cmarianiantiques.com Tel 415.541.7868 ~ Fax 415.487.3950

266 M0004