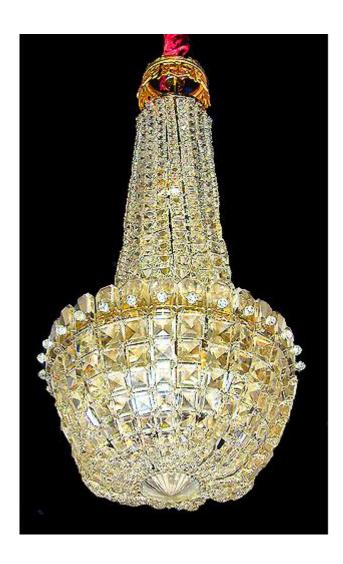

Contact: Claudio Mariani claudio@cmarianiantiques.com Tel 415.541.7868 ~ Fax 415.487.3950

Spain 1865 M00008

A 19th Century Crystal Hall Chandelier, the baguette crystals forming an inverted mushroom