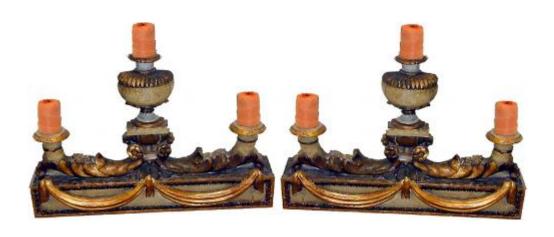

Height: 47"; Diameter: 26 1/2"

Spain 1865 M00008

An 18th Century Pair of Three-Light Italian Polychrome &

Contact: Claudio Mariani claudio@cmarianiantiques.com Tel 415.541.7868 ~ Fax 415.487.3950

Parcel-Gilt Architectural Wall Ornaments, each carved with scrolls and swags, centered with rosettes and crested with an urn