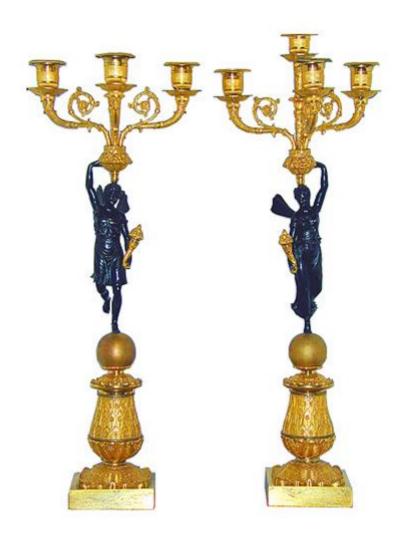

## A Pair of 19th Century English Brass Two-Arm Wall Sconces

Contact: Claudio Mariani claudio@cmarianiantiques.com Tel 415.541.7868 ~ Fax 415.487.3950

Spain 1865 M00008

A Pair of 19th Century French Empire Gilt-Bronze & Patinated Four-Light Candelabras, with standing classical

Contact: Claudio Mariani claudio@cmarianiantiques.com Tel 415.541.7868 ~ Fax 415.487.3950

female upholding four-gilt bronze foliate cast torches raised on a gilt-bronze pedestal

Contact: Claudio Mariani claudio@cmarianiantiques.com Tel 415.541.7868 ~ Fax 415.487.3950