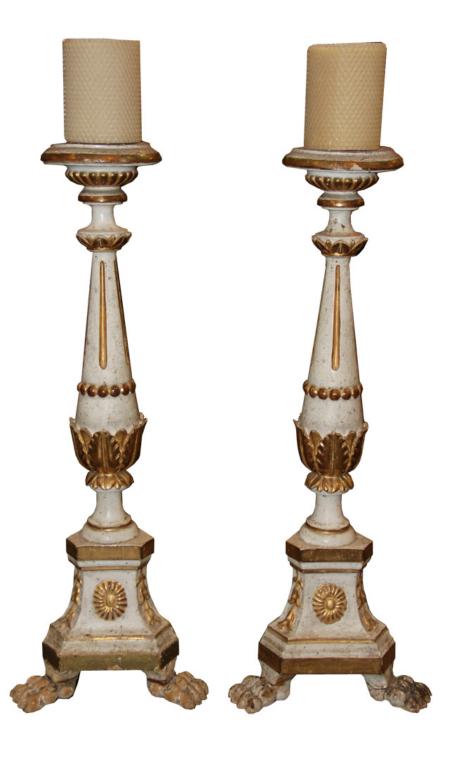

Contact: Claudio Mariani claudio@cmarianiantiques.com Tel 415.541.7868 ~ Fax 415.487.3950

Spain 1865 M00008

An 18th Century Pair of Italian White Polychrome and Parcel-Gilt Large Candlesticks raised on lion's paw feet