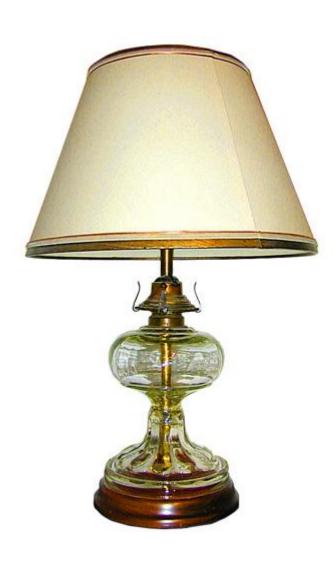

Contact: Claudio Mariani claudio@cmarianiantiques.com Tel 415.541.7868 ~ Fax 415.487.3950

Spain 1865 M00008

A 19th Century Glass Oil Lamp, fitted for electricity

Contact: Claudio Mariani claudio@cmarianiantiques.com Tel 415.541.7868 ~ Fax 415.487.3950