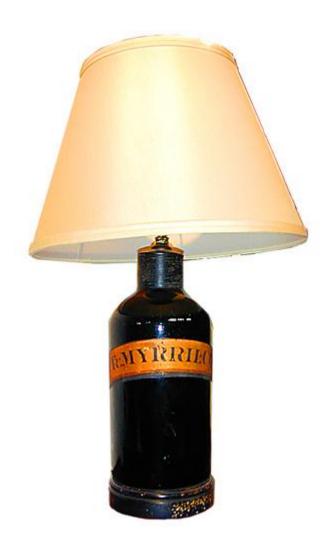

Spain 1865 M00008

A 19th Century English Black Porcelain Jar bearing the name T.R. Myrrh & Co., now fitted for electricity

Contact: Claudio Mariani claudio@cmarianiantiques.com Tel 415.541.7868 ~ Fax 415.487.3950