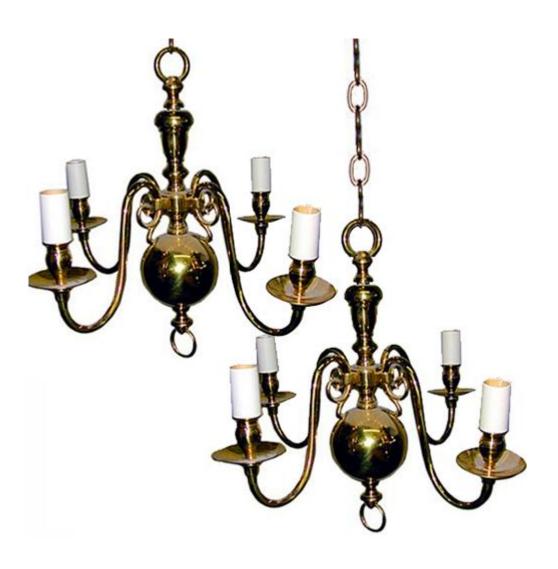

Spain 1865 M00008

A Pair of English Four-Light Brass Chandeliers, a central baluster standard with four scrolled arms above a large brass ball

Contact: Claudio Mariani claudio@cmarianiantiques.com Tel 415.541.7868 ~ Fax 415.487.3950