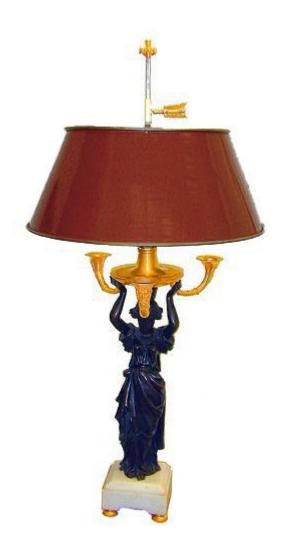

#### A 19th Century Patinated Bronze Bouillotte Lamp,

adjustable red tole shade with three-candle branches held by a female figure raised on a square marble plinth.

Contact: Claudio Mariani claudio@cmarianiantiques.com Tel 415.541.7868 ~ Fax 415.487.3950