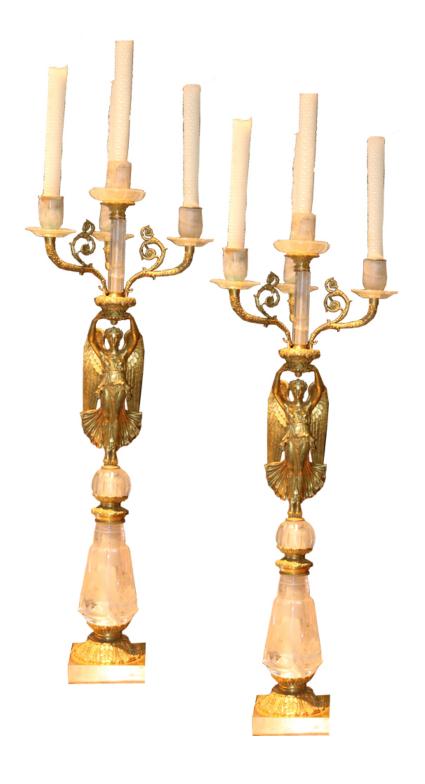

Contact: Claudio Mariani claudio@cmarianiantiques.com Tel 415.541.7868 ~ Fax 415.487.3950

Contact: Claudio Mariani claudio@cmarianiantiques.com Tel 415.541.7868 ~ Fax 415.487.3950

Spain 1865 M00008

A 19th Century Pair of French Empire Gilt- Bronze Four-Light Winged Figural Candelabras, all raised on a carved rock crystal base on a square plinth decorated with acanthus leaves