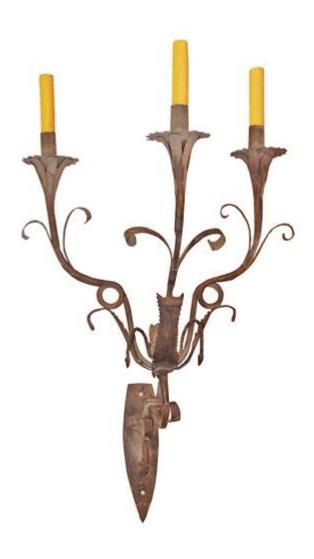

finial

Contact: Claudio Mariani claudio@cmarianiantiques.com Tel 415.541.7868 ~ Fax 415.487.3950

Spain 1865 M00008

A Set of Three Italian Wrought Iron Sconces, each back plate forming a shield issuing three scrolling arms terminating in floral candle cups