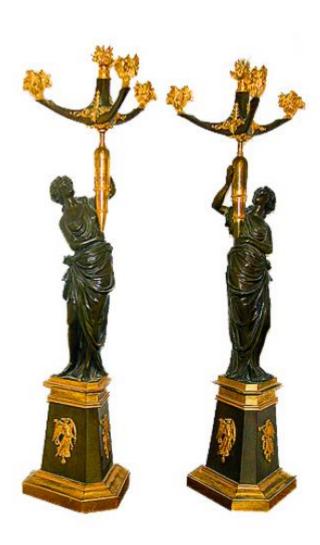

## A Pair of 19th Century English Brass Two-Arm Wall Sconces

Contact: Claudio Mariani claudio@cmarianiantiques.com Tel 415.541.7868 ~ Fax 415.487.3950

Spain 1865 M00008

A Pair of 19th Century French Empire Gilt-Bronze & Patinated Four-Light Candelabras, with standing classical

Contact: Claudio Mariani claudio@cmarianiantiques.com Tel 415.541.7868 ~ Fax 415.487.3950

female upholding four-gilt bronze foliate cast torches raised on a gilt-bronze pedestal

Contact: Claudio Mariani claudio@cmarianiantiques.com Tel 415.541.7868 ~ Fax 415.487.3950