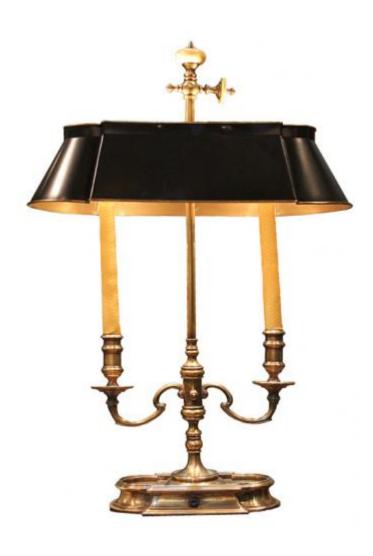

Spain 1865 M00008

A Fine 19th Century Brass Bouillotte Lamp with black tole shade and two candle arms, and now electrified

Contact: Claudio Mariani claudio@cmarianiantiques.com Tel 415.541.7868 ~ Fax 415.487.3950