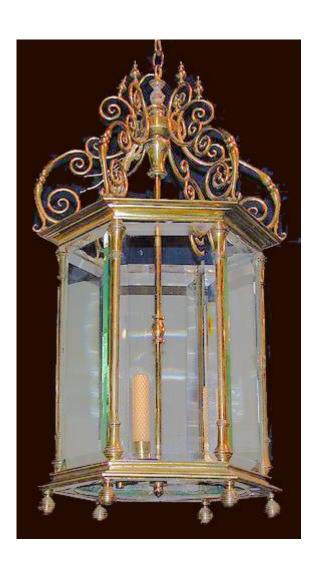

Spain 1865 M00008

A 19th Century Three-Light Italian Hexagonal Brass Lantern Chandelier, surmounted by elaborately scrolling

Contact: Claudio Mariani claudio@cmarianiantiques.com Tel 415.541.7868 ~ Fax 415.487.3950

volutes and "raised" on six ball feet

Contact: Claudio Mariani claudio@cmarianiantiques.com Tel 415.541.7868 ~ Fax 415.487.3950

Spain 1865 M00008