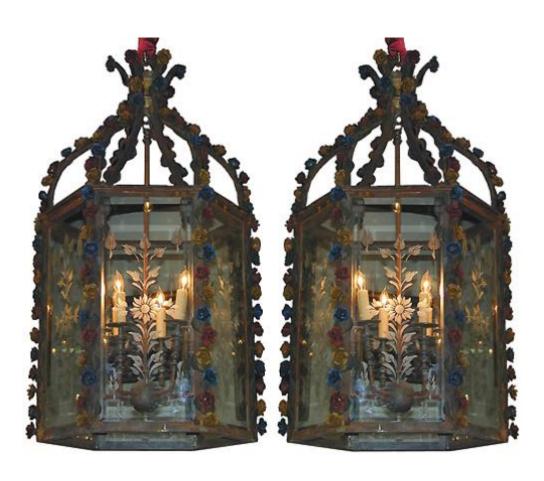

Contact: Claudio Mariani claudio@cmarianiantiques.com Tel 415.541.7868 ~ Fax 415.487.3950

Spain 1865 M00008

A Pair of 19th Century Spanish Wrought Iron Lanterns, the six-light hexagonal lanterns adorned with polychrome rosettes and inset with etched glass panels