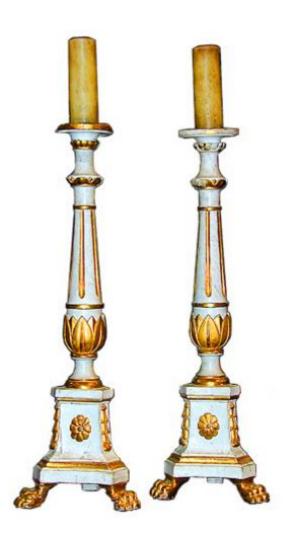

Contact: Claudio Mariani claudio@cmarianiantiques.com Tel 415.541.7868 ~ Fax 415.487.3950

Spain 1865 M00008

An 18th Century Pair of Italian White Polychrome and Parcel-Gilt Large Candlesticks raised on lion's paw feet