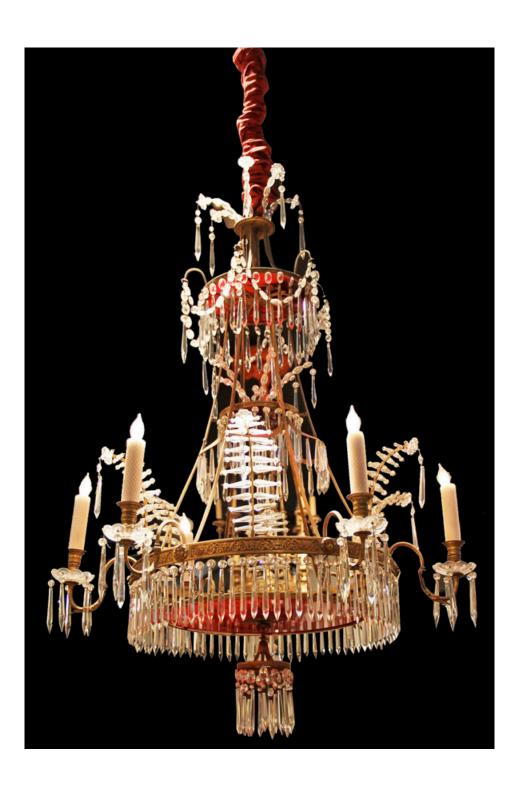

Contact: Claudio Mariani claudio@cmarianiantiques.com Tel 415.541.7868 ~ Fax 415.487.3950

Spain 1865 M00008

A Russian 19th Century Gilt-Bronze, Clear and Red Glass Six-Light Chandelier in the Neoclassical Taste, of flaring form with two-tier corona of prisms, the platform suspending red glass and scrolled candle arms and branches