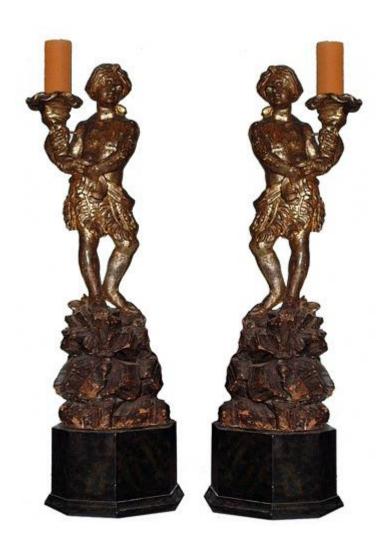

Spain 1865 M00008

An Exotic Pair of 18th Century Venetian Silver Gilt Carved Figures, dressed in "oriental" turbans and feathered costumes

Contact: Claudio Mariani claudio@cmarianiantiques.com Tel 415.541.7868 ~ Fax 415.487.3950

and holding cornucopia, standing on a rocaille and raised on fauxmarble plinths

Contact: Claudio Mariani claudio@cmarianiantiques.com Tel 415.541.7868 ~ Fax 415.487.3950

Spain 1865 M00008

A Pair of 18th Century Italian Tole Torchères, gilded floral and foliate tole in bouquet form supports thirteen lights each in a