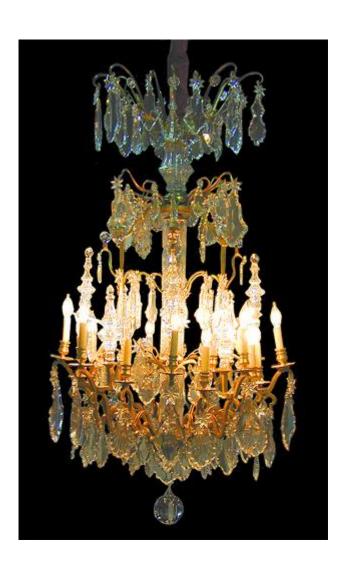

Contact: Claudio Mariani claudio@cmarianiantiques.com Tel 415.541.7868 ~ Fax 415.487.3950

Spain 1865 M00008

A 19th Century Italian Cut Crystal Chandelier, lit crystal center supports scrolled arms each holding twelve lights

Contact: Claudio Mariani claudio@cmarianiantiques.com Tel 415.541.7868 ~ Fax 415.487.3950

separated by a crystal finial, hung overall with pendants, prisms, stars and drops ending in a glass orb.

Contact: Claudio Mariani claudio@cmarianiantiques.com Tel 415.541.7868 ~ Fax 415.487.3950