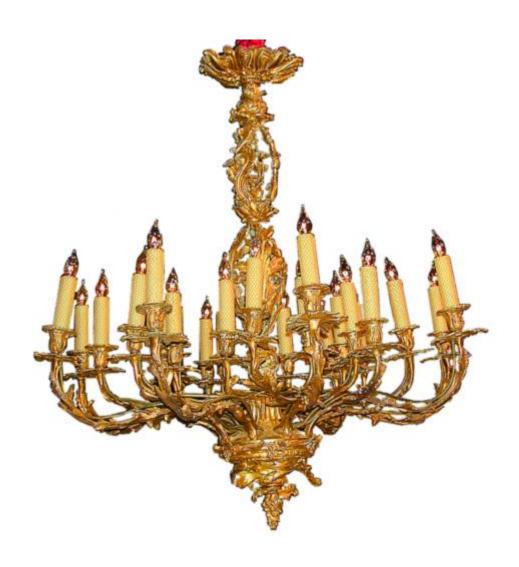

Contact: Claudio Mariani claudio@cmarianiantiques.com Tel 415.541.7868 ~ Fax 415.487.3950

Spain 1865 M00008

A 19th Century French Gilt Bronze Twenty-Four Light Rococo Chandelier, the twisting foliate volute with floral center

Contact: Claudio Mariani claudio@cmarianiantiques.com Tel 415.541.7868 ~ Fax 415.487.3950

supports eight acanthus leaf arms each with three candles ending in a round base with foliate finial

Contact: Claudio Mariani claudio@cmarianiantiques.com Tel 415.541.7868 ~ Fax 415.487.3950