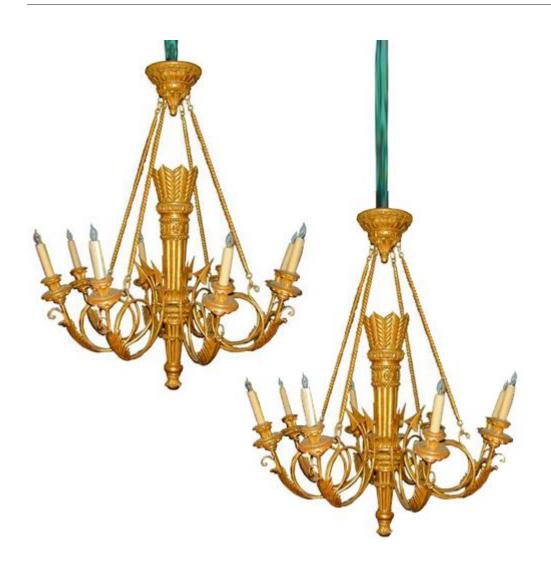

Spain 1865 M00008

A Pair of English Four-Light Brass Chandeliers, a central baluster standard with four scrolled arms above a large brass ball

Contact: Claudio Mariani claudio@cmarianiantiques.com Tel 415.541.7868 ~ Fax 415.487.3950

finial

Contact: Claudio Mariani claudio@cmarianiantiques.com Tel 415.541.7868 ~ Fax 415.487.3950

Spain 1865 M00008

A Set of Three Italian Wrought Iron Sconces, each back plate forming a shield issuing three scrolling arms terminating in floral candle cups