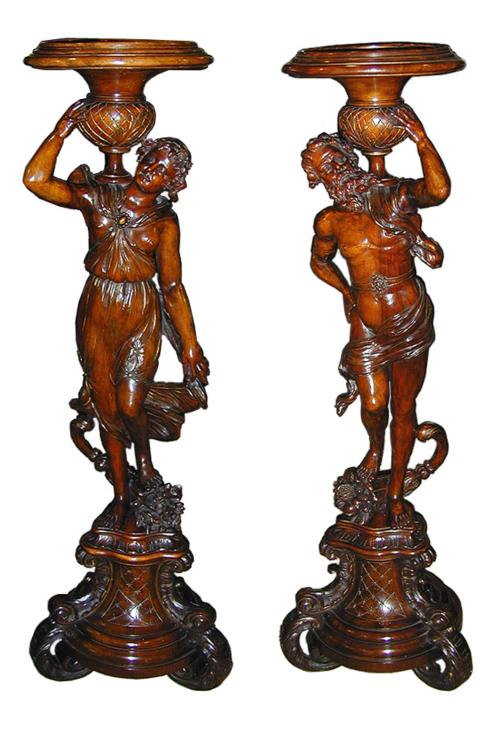

Spain 1865 M00008

A Magnificent Pair of 18th Century Venetian Torchères, intricately carved of walnut depicting a male and female figure raising an urn on round pedestal base raised on three scrolled legs on later round pedestal