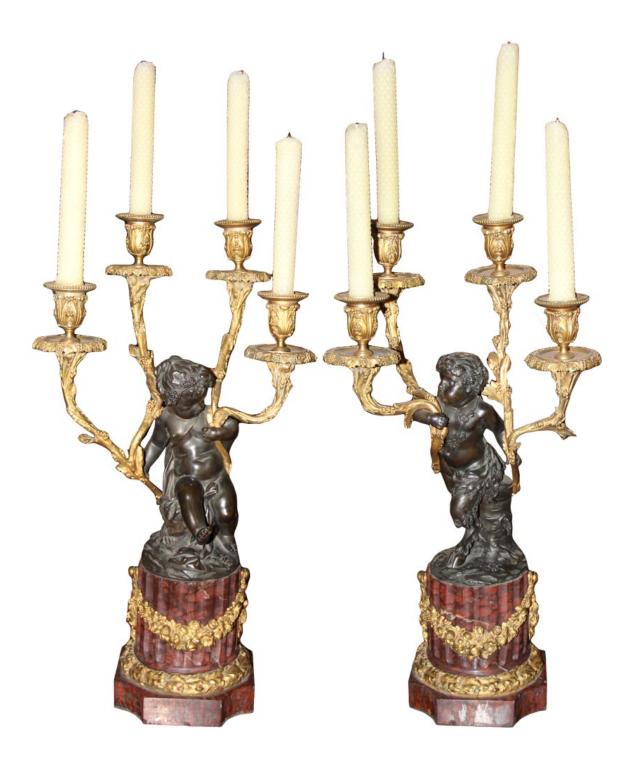

Contact: Claudio Mariani claudio@cmarianiantiques.com Tel 415.541.7868 ~ Fax 415.487.3950

Spain 1865 M00008

A Pair of Exquisite 19th Century French Louis XVI Gilt-Bronze & Patinated Four-Light Candelabras, each a patinated putti, upholding four gilt-bronze foliate cast branches raised on a Rouge Royale marble pedestal