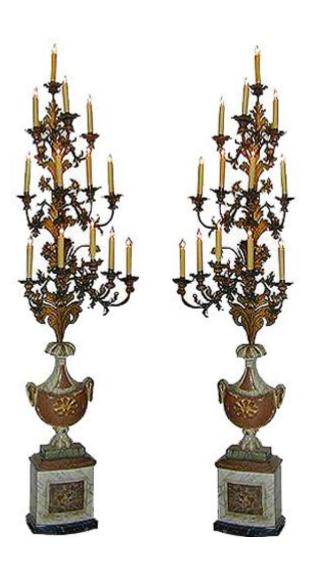

and holding cornucopia, standing on a rocaille and raised on fauxmarble plinths

Contact: Claudio Mariani claudio@cmarianiantiques.com Tel 415.541.7868 ~ Fax 415.487.3950

Spain 1865 M00008

A Pair of 18th Century Italian Tole Torchères, gilded floral and foliate tole in bouquet form supports thirteen lights each in a

Contact: Claudio Mariani claudio@cmarianiantiques.com Tel 415.541.7868 ~ Fax 415.487.3950

faux marble urn raised on a plinth of wood with faux marble polychrome

Contact: Claudio Mariani claudio@cmarianiantiques.com Tel 415.541.7868 ~ Fax 415.487.3950