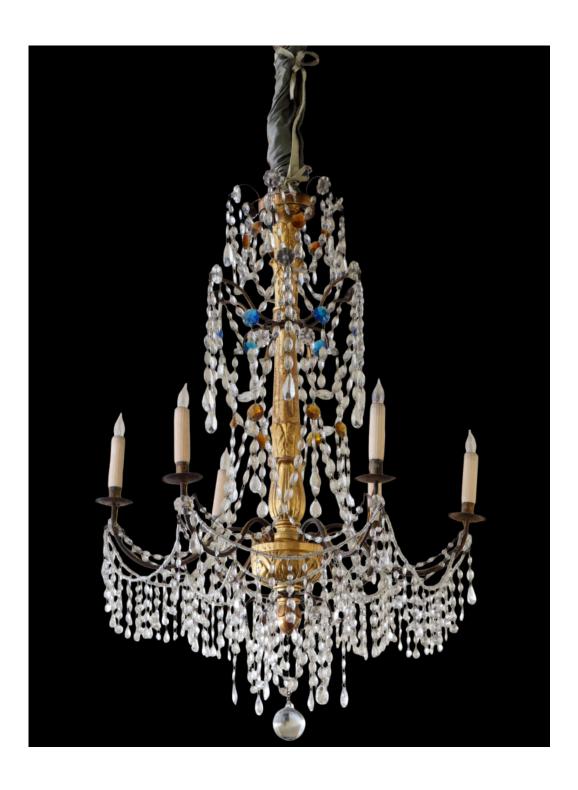

Contact: Claudio Mariani claudio@cmarianiantiques.com Tel 415.541.7868 ~ Fax 415.487.3950

Spain 1865 M00008

A Russian 19th Century Gilt-Bronze, Clear and Red Glass Six-Light Chandelier in the Neoclassical Taste, of flaring form with two-tier corona of prisms, the platform suspending red glass and scrolled candle arms and branches

Contact: Claudio Mariani claudio@cmarianiantiques.com Tel 415.541.7868 ~ Fax 415.487.3950

Contact: Claudio Mariani claudio@cmarianiantiques.com Tel 415.541.7868 ~ Fax 415.487.3950

Spain 1865 M00008

A Genovese Parcel-Gilt and Crystal Chandelier, of flaring form, with three tiers of colored and crystal prisms and chains of faceted beads, the central volute and carved gilt-leaf baluster issuing six scrolling candle arms, ending in a globular pendant, fitted for electricity