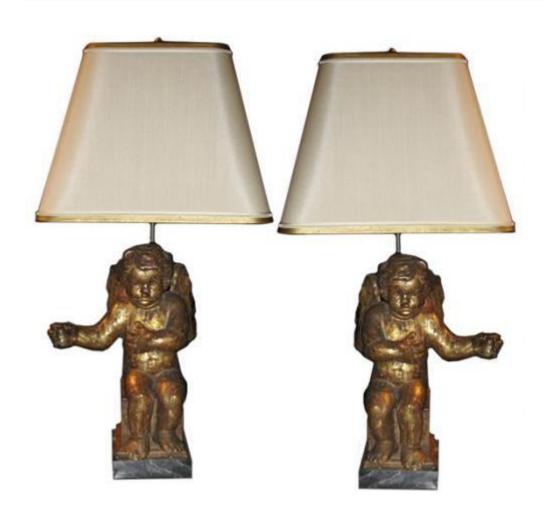

# A Pair of 18th Century Italian Silver-Gilt Carved Angels now Electrified as Lamps and raised on square pedestal bases

Contact: Claudio Mariani claudio@cmarianiantiques.com Tel 415.541.7868 ~ Fax 415.487.3950