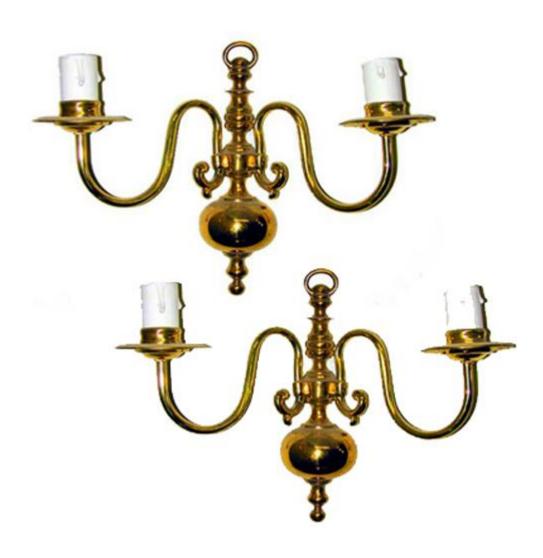

Spain 1865 M00008

A Pair of English Four-Light Brass Chandeliers, a central baluster standard with four scrolled arms above a large brass ball

Contact: Claudio Mariani claudio@cmarianiantiques.com Tel 415.541.7868 ~ Fax 415.487.3950