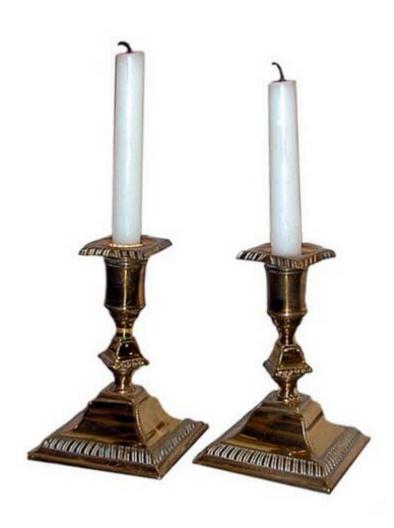

on ball feet

Contact: Claudio Mariani claudio@cmarianiantiques.com Tel 415.541.7868 ~ Fax 415.487.3950



Italy 426 M0521

A 17th Century Benelux Patinated Brass Chandelier with eighteen arms topped by an arch angel holding a cartouche

Contact: Claudio Mariani claudio@cmarianiantiques.com Tel 415.541.7868 ~ Fax 415.487.3950



Contact: Claudio Mariani claudio@cmarianiantiques.com Tel 415.541.7868 ~ Fax 415.487.3950

Italy 426 M0521

# A Pair of 18th Century Italian Parcel-Gilt and Polychrome Candlesticks

Contact: Claudio Mariani claudio@cmarianiantiques.com Tel 415.541.7868 ~ Fax 415.487.3950



Italy 426 M0521

A Pair of 19th Century Venetian Carriage Lamps with black lacquer and brass supports

Contact: Claudio Mariani claudio@cmarianiantiques.com Tel 415.541.7868 ~ Fax 415.487.3950



Contact: Claudio Mariani claudio@cmarianiantiques.com Tel 415.541.7868 ~ Fax 415.487.3950

Italy 426 M0521

### **An Elegant Pair of English Brass Candlesticks**