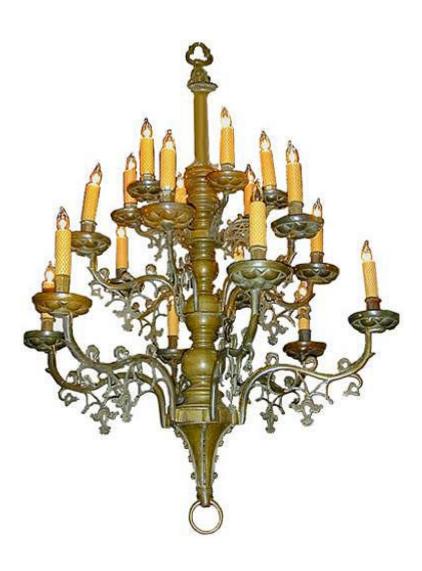

Italy 426 M0521

A 17th Century Benelux Patinated Brass Chandelier with eighteen arms topped by an arch angel holding a cartouche

Contact: Claudio Mariani claudio@cmarianiantiques.com Tel 415.541.7868 ~ Fax 415.487.3950