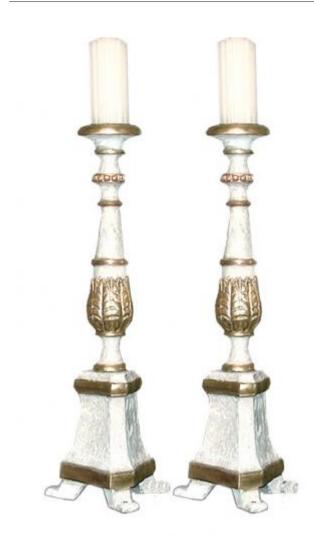

# A Pair of 18th Century Italian Parcel-Gilt and Polychrome Candlesticks

Contact: Claudio Mariani claudio@cmarianiantiques.com Tel 415.541.7868 ~ Fax 415.487.3950

Italy 426 M0521

A Pair of 19th Century Venetian Carriage Lamps with black lacquer and brass supports