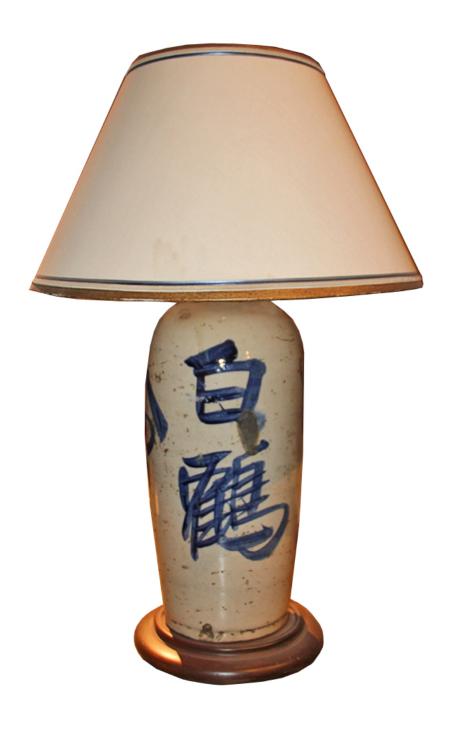

### A 19th Century Japanese Porcelain Bottle Now A Lamp,

fitted for electricity

Contact: Claudio Mariani claudio@cmarianiantiques.com Tel 415.541.7868 ~ Fax 415.487.3950

Italy 426 M0521

**An Oxblood Porcelain Vase,** on a Rosewood stand, fitted for electricity