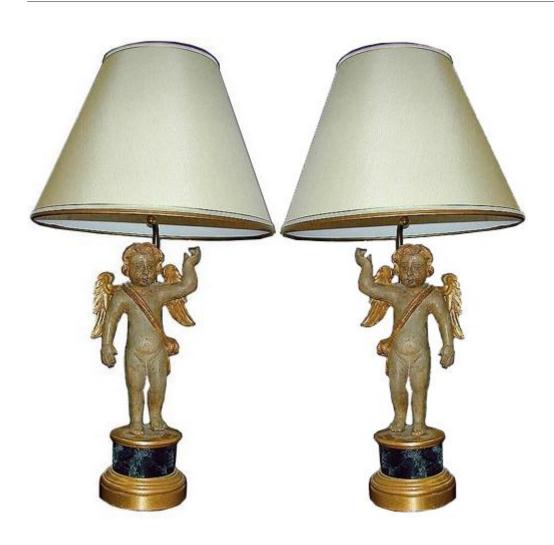

Contact: Claudio Mariani claudio@cmarianiantiques.com Tel 415.541.7868 ~ Fax 415.487.3950

Contact: Claudio Mariani claudio@cmarianiantiques.com Tel 415.541.7868 ~ Fax 415.487.3950

Italy 426 M0521

A Pair of 18th Century Italian Polychrome and Parcel-Gilt Putti raised on a faux marble and gilt pedestal fitted for electricity