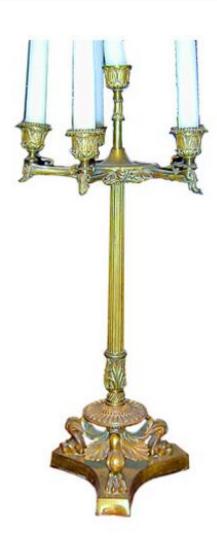

### A 19th Century French Empire Six-Light Candelabra in

bronze with fluted stem and tripod base

Contact: Claudio Mariani claudio@cmarianiantiques.com Tel 415.541.7868 ~ Fax 415.487.3950

Italy 426 M0521