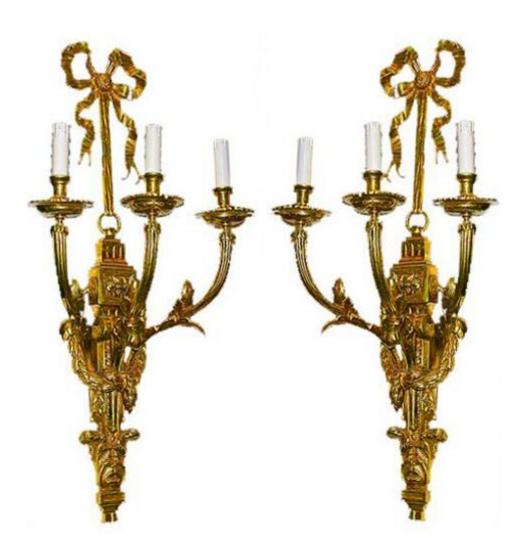

## A Pair of 19th Century French Gilt-bronze Louis XVI Style Three-Arm Wall Appliqués

Contact: Claudio Mariani claudio@cmarianiantiques.com Tel 415.541.7868 ~ Fax 415.487.3950

Contact: Claudio Mariani claudio@cmarianiantiques.com Tel 415.541.7868 ~ Fax 415.487.3950