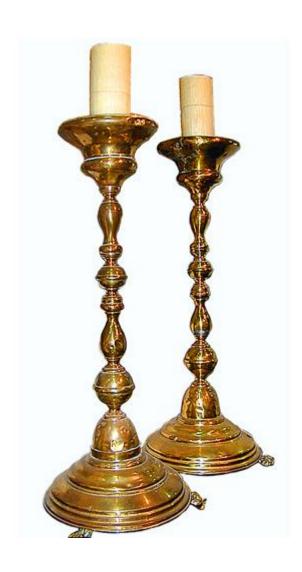

#### A Pair of Italian Marble Candlesticks

Contact: Claudio Mariani claudio@cmarianiantiques.com Tel 415.541.7868 ~ Fax 415.487.3950

Italy 426 M0521

A Pair of 19th Century Italian Brass Candlesticks of unusual size, resting on lion paw feet