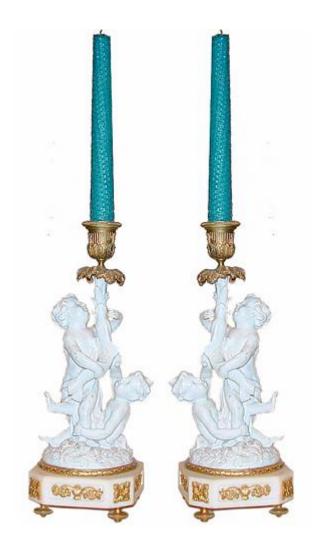

### A Pair of 19th Century Bisque Putti Candlesticks

embellished with brass mounts, the putti holding a dolphin, which issues forth a gilt acanthus bobeche, the whole raised on chamfered marble plinths with toupie feet