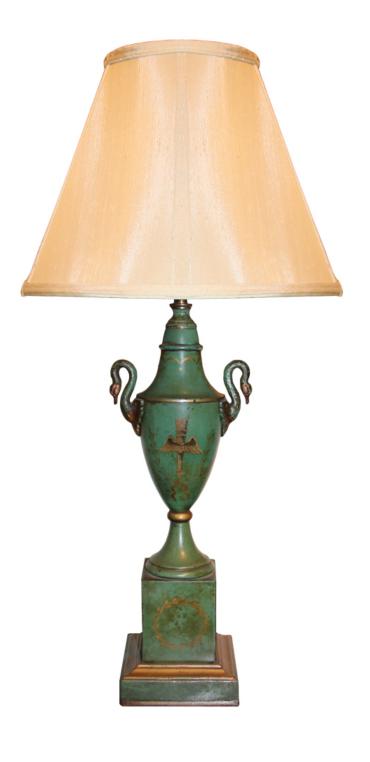

## An 18th Century Empire Green Polychrome Tole Lamp with swan-neck handles

Contact: Claudio Mariani claudio@cmarianiantiques.com Tel 415.541.7868 ~ Fax 415.487.3950

Italy 426 M0521