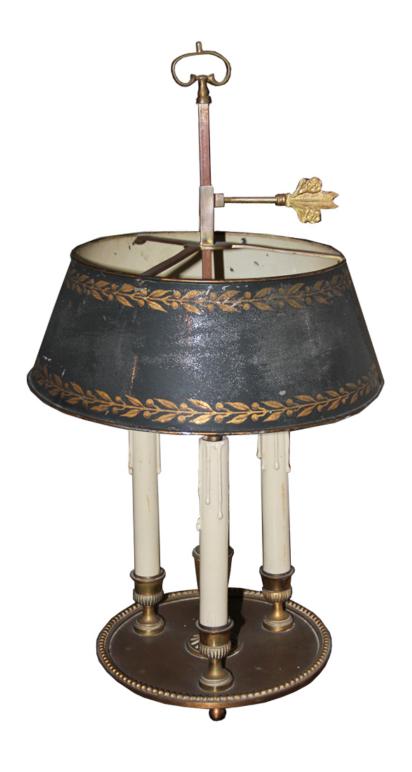

### A 19th Century Brass Black Tole Shade Bouillotte Lamp

with three lights on a dished base raised on ball feet

Contact: Claudio Mariani claudio@cmarianiantiques.com Tel 415.541.7868 ~ Fax 415.487.3950