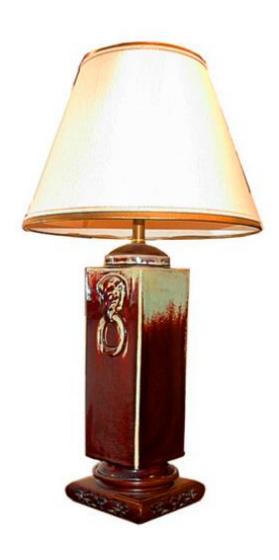

### A 19th Century Japanese Porcelain Bottle Now A Lamp,

fitted for electricity

Contact: Claudio Mariani claudio@cmarianiantiques.com Tel 415.541.7868 ~ Fax 415.487.3950

Italy 426 M0521

**An Oxblood Porcelain Vase,** on a Rosewood stand, fitted for electricity