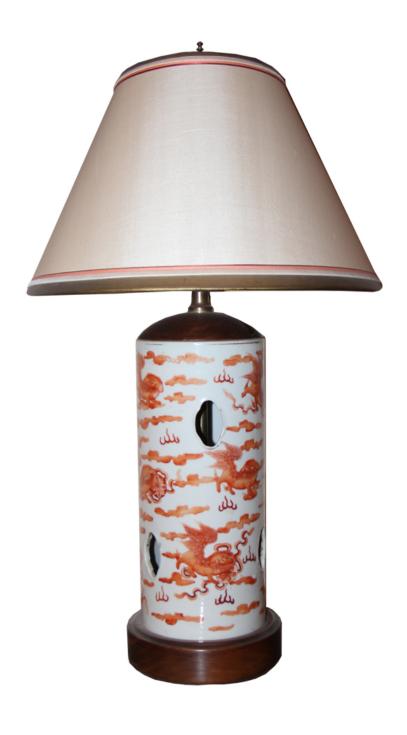

Italy 426 M0521

**A 19th Century Chinese Porcelain Lamp** with Fu Dog decorations raised on a wooden base, fitted for electricity

Contact: Claudio Mariani claudio@cmarianiantiques.com Tel 415.541.7868 ~ Fax 415.487.3950