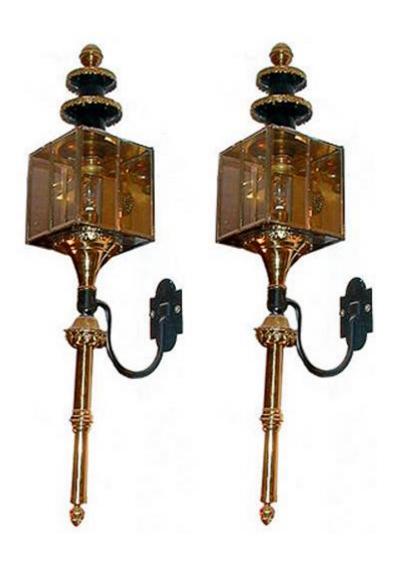

# A Pair of 18th Century Italian Parcel-Gilt and Polychrome Candlesticks

Contact: Claudio Mariani claudio@cmarianiantiques.com Tel 415.541.7868 ~ Fax 415.487.3950

Italy 426 M0521

A Pair of 19th Century Venetian Carriage Lamps with black lacquer and brass supports