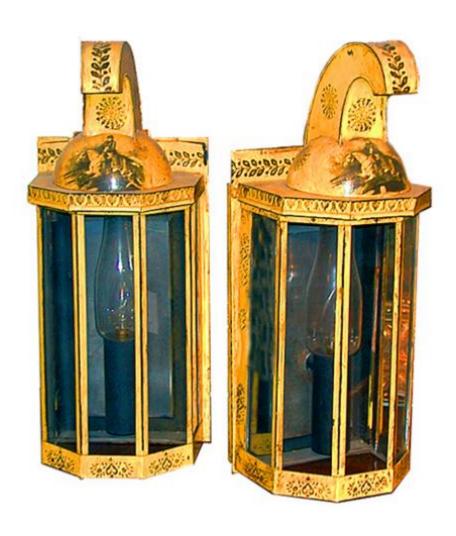

Italy 426 M0521

A Pair of 19th Century French Empire Yellow Painted Tole Lanterns depicting Napoleonic scenes, fitted for electricity

Contact: Claudio Mariani claudio@cmarianiantiques.com Tel 415.541.7868 ~ Fax 415.487.3950