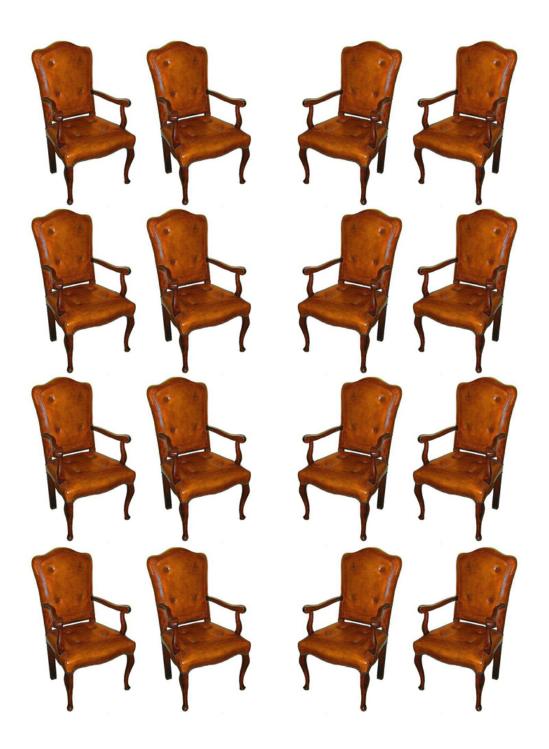

Contact: Claudio Mariani claudio@cmarianiantiques.com Tel 415.541.7868 ~ Fax 415.487.3950

England 174 M00042

An Exquisite Set of Sixteen Extremely Rare 18th Century Italian Louis XV Walnut Baroque Armchairs, the arched upholstered back above scrolled arms and raised on cabriole legs now upholstered in antiqued glazed leather