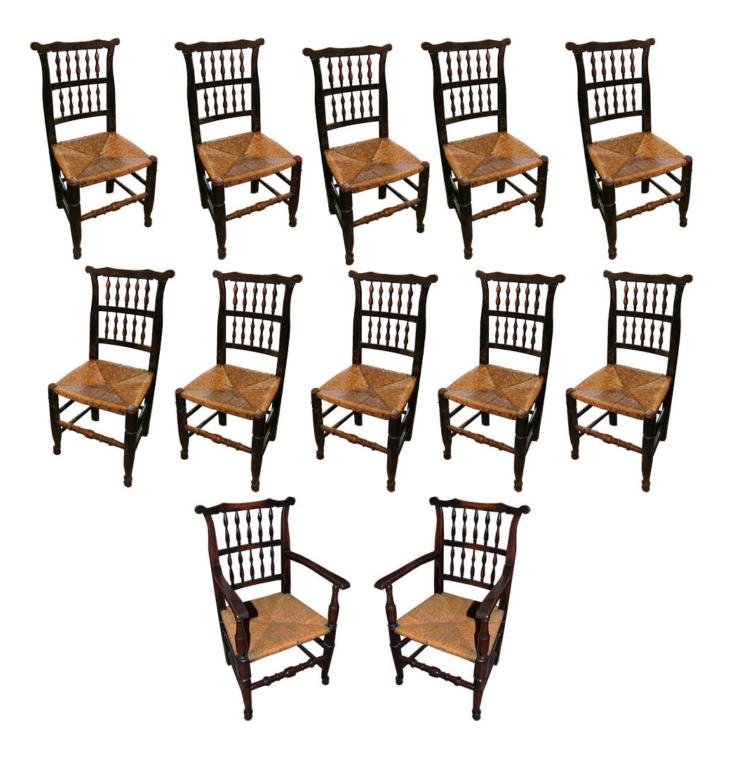

## An 18th Century English Elmwood Set of Ten Side and Two Arm Spindle-Back Chairs with rush seats

Arm Chair Height: 37"; Width: 20 1/2"; Depth: 19 3/4"; Seat Height: 16 1/2"; Side Chair Height: 36 1/2"; Width: 18 1/2"; Depth: 17 1/4"; Seat Height: 17"

Arm Chair Height: 37"; Width: 20 1/2"; Depth: 19 3/4"; Seat Height: 16 1/2"; Side Chair Height: 36 1/2"; Width: 18 1/2"; Depth: 17 1/4"; Seat Height: 17"