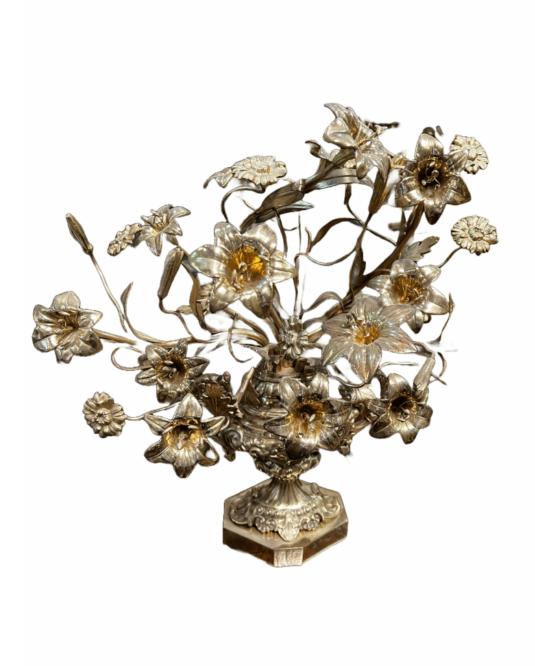

## **GILT METAL FLORAL BOUQUET SCULPTURE**

Italy, Circa: Mid 19th Century

Lavishly detailed gilt metal floral bouquet featuring lilies, daisies, and foliage, arranged in a classical urn-form base. A striking decorative accent — full of movement, texture, and antique charm.

12" Height x 16" Width each