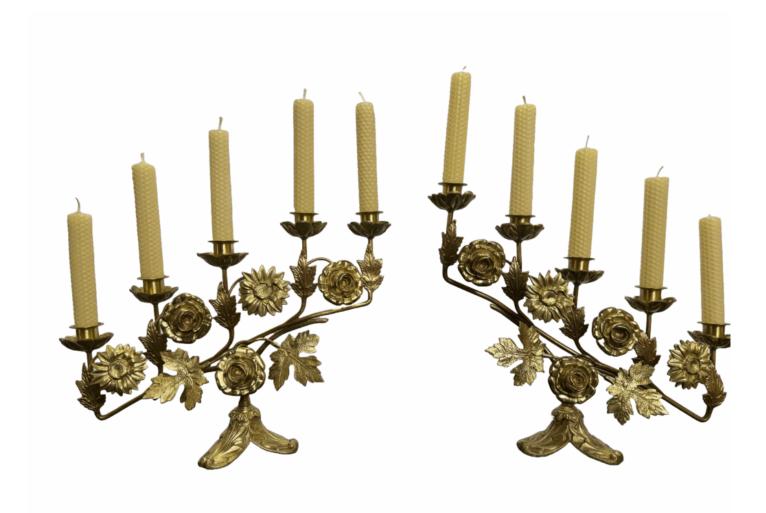

## PAIR OF GILT METAL FLORAL CANDELABRA

Contact: Claudio Mariani claudio@cmarianiantiques.com Tel 415.541.7868 ~ Fax 415.487.3950

Italy, Circa: Mid 19th Century

Charming pair of five-light gilt metal candelabra, each featuring stylized sunflowers, roses, and grape leaves in an organic, scrolling arrangement. A lively decorative accent for mantle, console, or dining display.

12" Height x 16" Width each

Contact: Claudio Mariani claudio@cmarianiantiques.com Tel 415.541.7868 ~ Fax 415.487.3950

 $\hfill \ensuremath{\mathbb{C}}$  2022 C. Mariani Antiques, Restoration & Custom Any reproduction, copy, or duplication of this design is prohibited