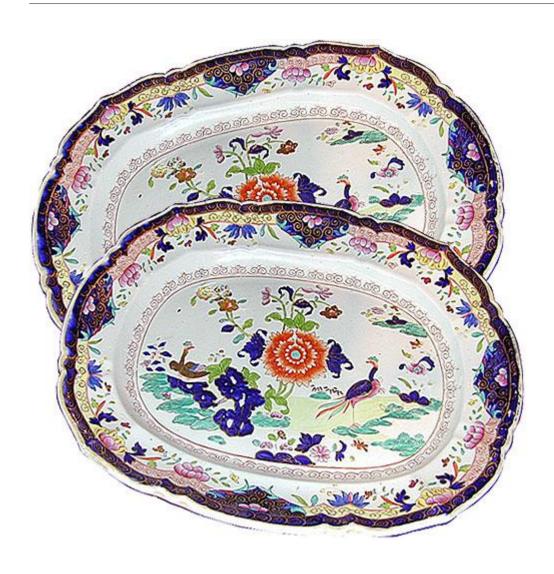

### A Pair of Hand-Painted 19th Century Porcelain Serving Plates with decorative floral and bird motifs

Contact: Claudio Mariani claudio@cmarianiantiques.com Tel 415.541.7868 ~ Fax 415.487.3950

1197 M053