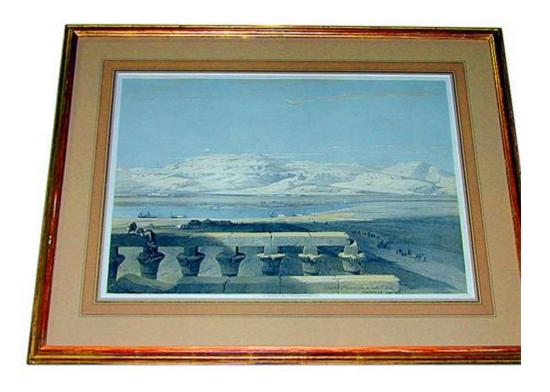

## A 19th Century Set of Five David Robert's English Prints, with views of Ancient Egypt

Diameter: 5"

1197 M053