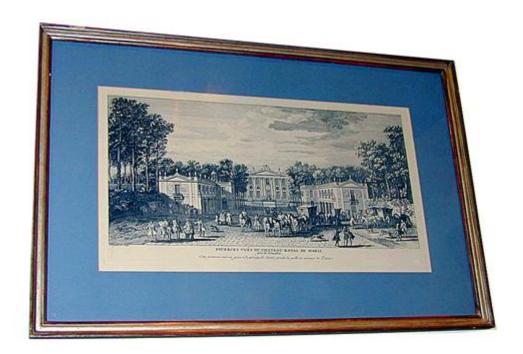

Rosewood stand

Diameter: 5"

1197 M053

Contact: Claudio Mariani claudio@cmarianiantiques.com Tel 415.541.7868 ~ Fax 415.487.3950

A 19th Century French Lithograph, depicting "Vues du Chateau Royal de Maili" Chateau near Versailles indicting the main gate arriving from Paris