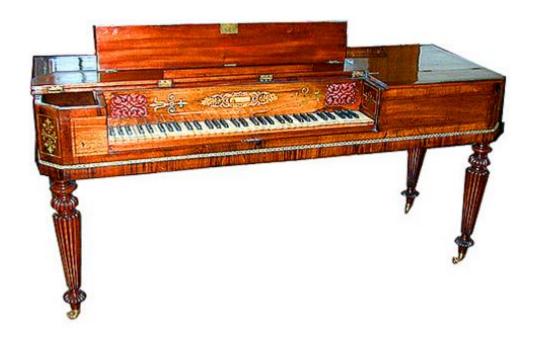

## A Fine 19th Century English Spinet Mahogany Piano accented with Rosewood banding and brass inlays

Contact: Claudio Mariani claudio@cmarianiantiques.com Tel 415.541.7868 ~ Fax 415.487.3950

1197 M053