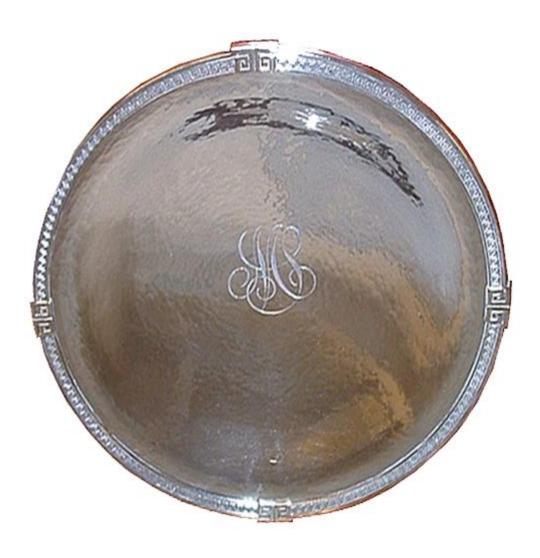

# An English 19th Century Sterling Charger with Greek-key pattern border

Contact: Claudio Mariani claudio@cmarianiantiques.com Tel 415.541.7868 ~ Fax 415.487.3950

Diameter: 5"

1197 M053

**A White Porcelain Serving Dish** with hand-painted blue floral motif and scalloped edge