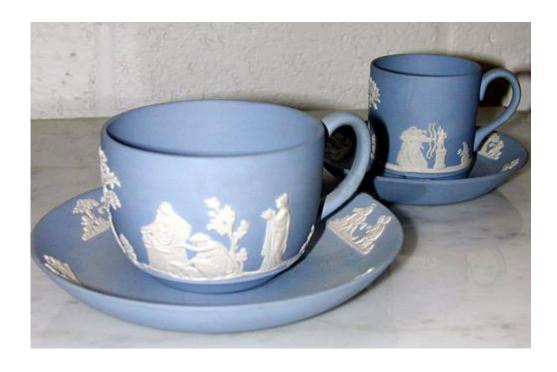

## An English Pair of Miniature Wedgwood Blue & White Porcelain Cup & Saucer Sets

Contact: Claudio Mariani claudio@cmarianiantiques.com Tel 415.541.7868 ~ Fax 415.487.3950

1197 M053