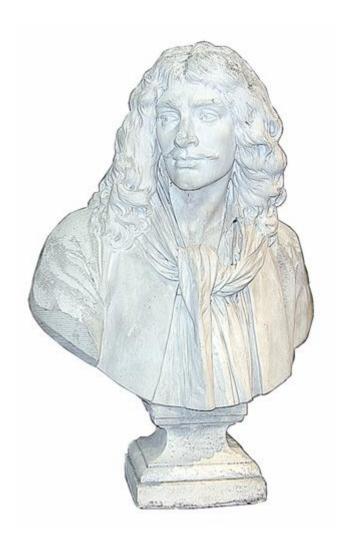

Contact: Claudio Mariani claudio@cmarianiantiques.com Tel 415.541.7868 ~ Fax 415.487.3950

1197 M053

Jean-Antoine Houdon's "Bust of Moliere", in plaster cast and

Contact: Claudio Mariani claudio@cmarianiantiques.com Tel 415.541.7868 ~ Fax 415.487.3950

stamped: *Moulage du Musee Louvre*, the marble version having been exhibited in 1779 at the Théâtre Français and in 2003 in the National Gallery of Art's traveling monograph "Jean-Antoine Houdon: Sculptor of the Enlightenment"