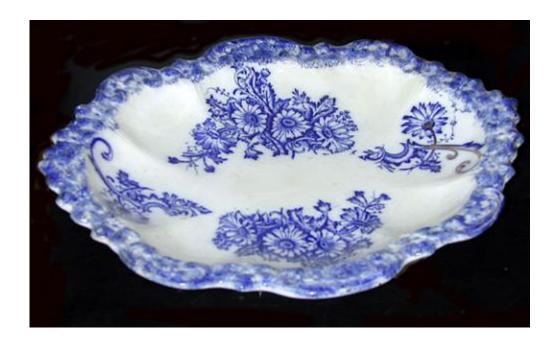

# An English 19th Century Sterling Charger with Greek-key pattern border

Contact: Claudio Mariani claudio@cmarianiantiques.com Tel 415.541.7868 ~ Fax 415.487.3950

Diameter: 5"

1197 M053

**A White Porcelain Serving Dish** with hand-painted blue floral motif and scalloped edge