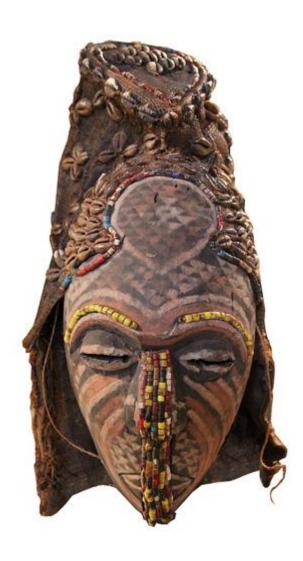

Contact: Claudio Mariani claudio@cmarianiantiques.com Tel 415.541.7868 ~ Fax 415.487.3950

1197 M053

A 19th Century African Ceremonial Mask, a Ngady Amwaash Mask from the Kuba people in the Democratic Republic of the Congo,

Contact: Claudio Mariani claudio@cmarianiantiques.com Tel 415.541.7868 ~ Fax 415.487.3950

original textile adorned with trade beads and cowrie shells, and worn by men in ceremonial performances to honor the role of women in Kuba society