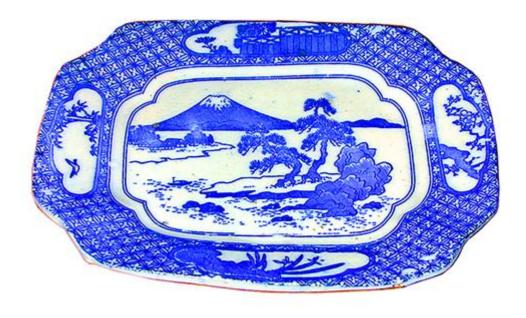

#### A Pair of 19th Century Chinese Famille Rose Plates

Contact: Claudio Mariani claudio@cmarianiantiques.com Tel 415.541.7868 ~ Fax 415.487.3950

Diameter: 5"

1197 M053

A Blue and White 19th Century Japanese Porcelain Dish depicting scenes of Mt. Fuji