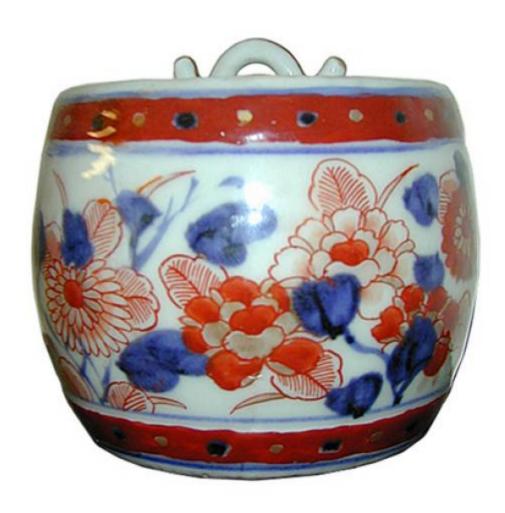

Contact: Claudio Mariani claudio@cmarianiantiques.com Tel 415.541.7868 ~ Fax 415.487.3950

1197 M053

A 19th Century Oriental Porcelain Jar with cover, decorated with floral motifs in blue and Chinese red hues