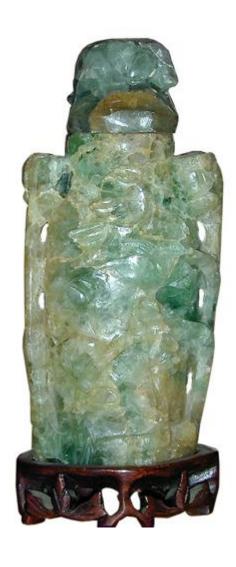

Contact: Claudio Mariani claudio@cmarianiantiques.com Tel 415.541.7868 ~ Fax 415.487.3950

1197 M053

A 19th Century Chinese Jade Altar Urn with Lid on a carved

Contact: Claudio Mariani claudio@cmarianiantiques.com Tel 415.541.7868 ~ Fax 415.487.3950

Rosewood stand

Diameter: 5"

1197 M053

Contact: Claudio Mariani claudio@cmarianiantiques.com Tel 415.541.7868 ~ Fax 415.487.3950

A 19th Century French Lithograph, depicting "Vues du Chateau Royal de Maili" Chateau near Versailles indicting the main gate arriving from Paris