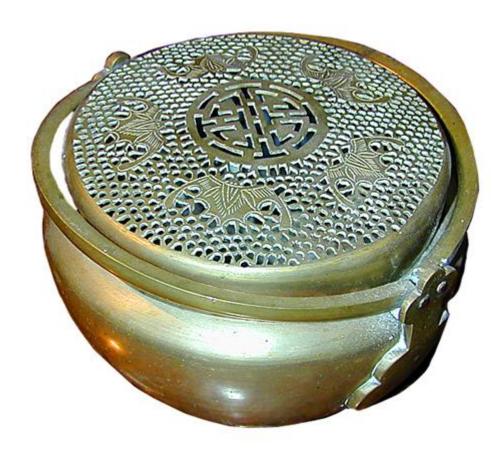

Contact: Claudio Mariani claudio@cmarianiantiques.com Tel 415.541.7868 ~ Fax 415.487.3950

1197 M053

A 19th Century Bronze Chinese Hand Warmer with a pierced lid etched with oriental symbols

Contact: Claudio Mariani claudio@cmarianiantiques.com Tel 415.541.7868 ~ Fax 415.487.3950