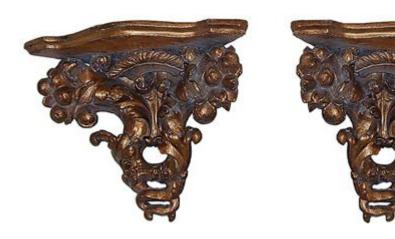

Contact: Claudio Mariani claudio@cmarianiantiques.com Tel 415.541.7868 ~ Fax 415.487.3950

1197 M053

A Pair of Italian Giltwood Corner Wall Sconces carved with acanthus leaves and a variety of fruits terminating with intertwined branches