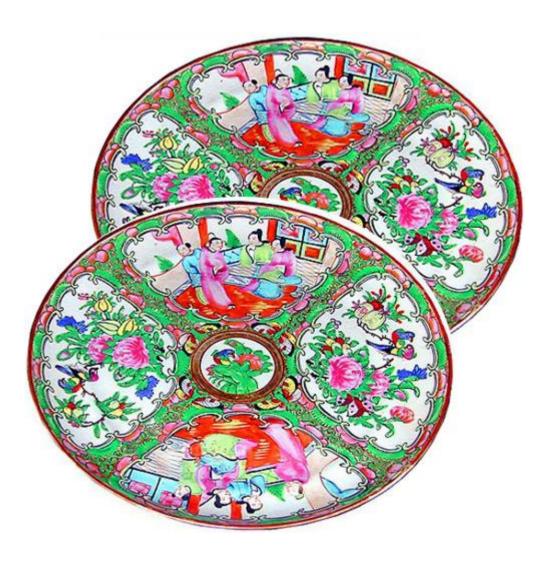

#### A Pair of 19th Century Chinese Famille Rose Plates

Contact: Claudio Mariani claudio@cmarianiantiques.com Tel 415.541.7868 ~ Fax 415.487.3950

Diameter: 5"

1197 M053

A Blue and White 19th Century Japanese Porcelain Dish depicting scenes of Mt. Fuji