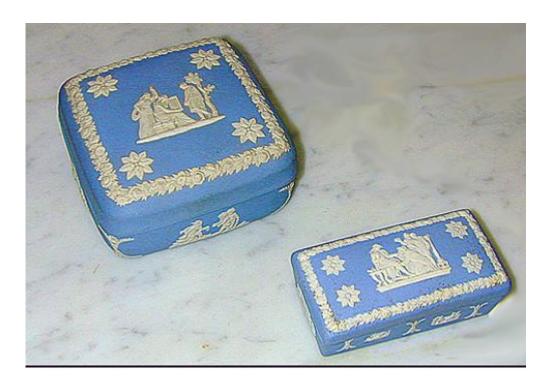

### A Fine Set of 19th Century English Wedgwood Blue and White Porcelain Boxes

Diameter: 5"

1197 M053

Contact: Claudio Mariani claudio@cmarianiantiques.com Tel 415.541.7868 ~ Fax 415.487.3950