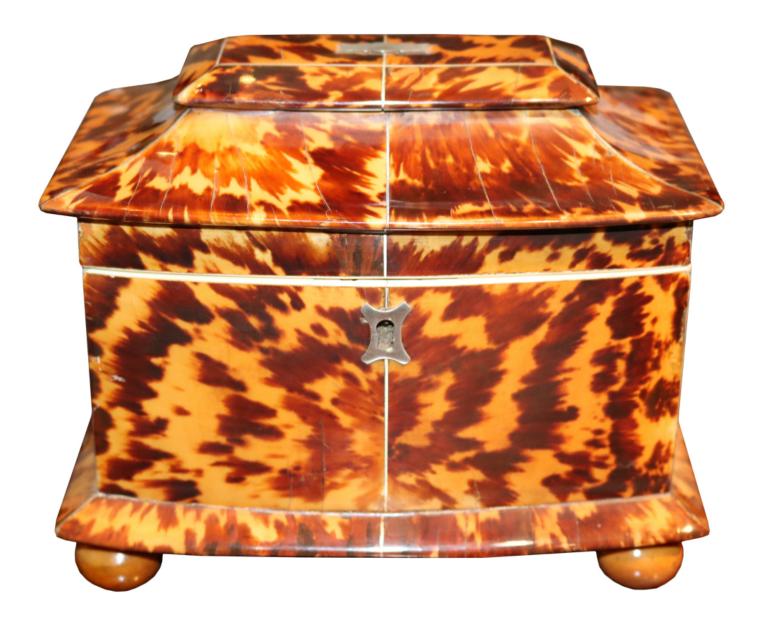

#### A 19th Century English Regency Tortoiseshell Tea Caddy,

Contact: Claudio Mariani claudio@cmarianiantiques.com Tel 415.541.7868 ~ Fax 415.487.3950

in a rectangular shaped form with a pagoda cover and two lidded interior compartments, accented with silver and bone banding, all raised on ball feet