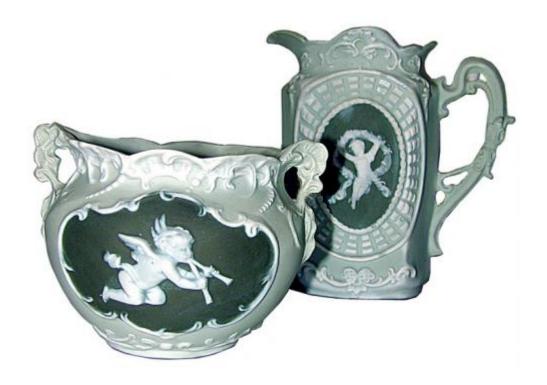

Contact: Claudio Mariani claudio@cmarianiantiques.com Tel 415.541.7868 ~ Fax 415.487.3950

1197 M053

A Miniature Green & White Porcelain Bowl & Pitcher Set in the Wedgwood style with winged putti and floral decoration