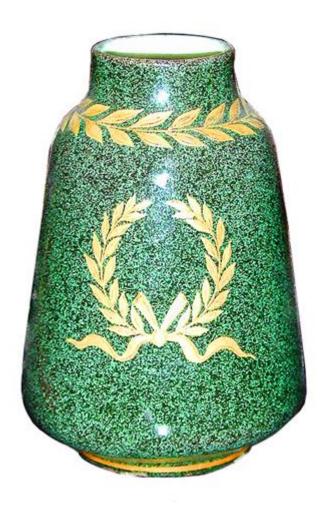

Contact: Claudio Mariani claudio@cmarianiantiques.com Tel 415.541.7868 ~ Fax 415.487.3950

1197 M053

A 19th Century French Empire Porcelain Vase with speckle green glaze bearing Napoleon's wreath

Contact: Claudio Mariani claudio@cmarianiantiques.com Tel 415.541.7868 ~ Fax 415.487.3950