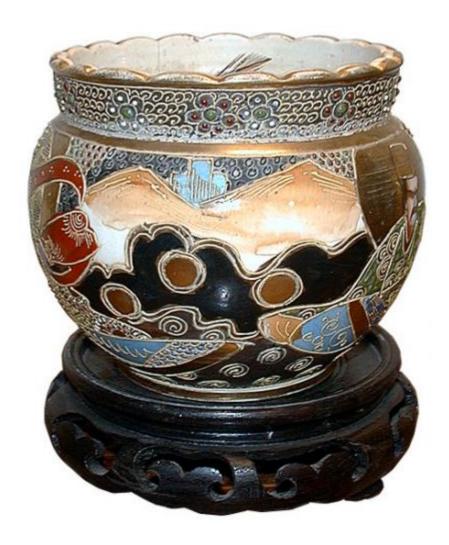

.7868 ~ Fax 415.487.3950



1197 M053

## An 18th Century Oil on Canvas, Scenes of a French Landscape with peasants and child

Contact: Claudio Mariani claudio@cmarianiantiques.com Tel 415.541.7868 ~ Fax 415.487.3950



1197 M053

### A 19th Century English Oval Silver-Plated Meat Dish Cover

Contact: Claudio Mariani claudio@cmarianiantiques.com Tel 415.541.7868 ~ Fax 415.487.3950



1197 M053

## A Fine 19th Century English Spinet Mahogany Piano accented with Rosewood banding and brass inlays

Contact: Claudio Mariani claudio@cmarianiantiques.com Tel 415.541.7868 ~ Fax 415.487.3950



1197 M053

#### **An English Pair of Intricately Decorated 19th Century**

Contact: Claudio Mariani claudio@cmarianiantiques.com Tel 415.541.7868 ~ Fax 415.487.3950

#### **Fluted Delft Beaker-form Vases**



Contact: Claudio Mariani claudio@cmarianiantiques.com Tel 415.541.7868 ~ Fax 415.487.3950

1197 M053

#### A 19th Century Hand-Painted Japanese Bowl on a carved

Rosewood stand