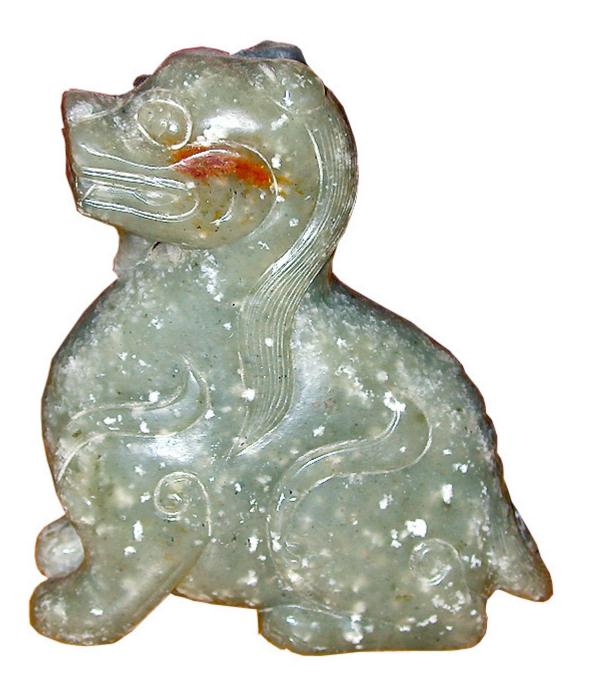

#### A Chinese Jade Foo Dog with finely carved details

Contact: Claudio Mariani claudio@cmarianiantiques.com Tel 415.541.7868 ~ Fax 415.487.3950

Italy 1087 M00531

A 19th Century Chinese Translucent Quartz Urn depicting lotus flowers and leaves intertwined on original Rosewood stand