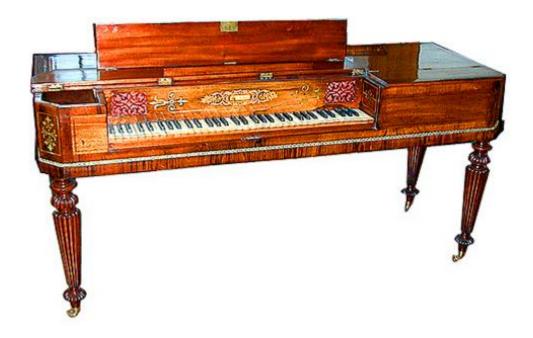

### A Fine 19th Century English Spinet Mahogany Piano

accented with Rosewood banding and brass inlays

Contact: Claudio Mariani claudio@cmarianiantiques.com Tel 415.541.7868 ~ Fax 415.487.3950

Italy 1087 M00531