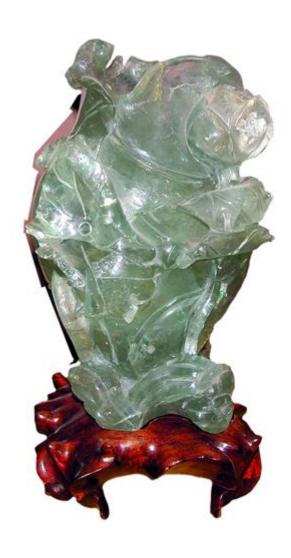

#### A Chinese Jade Foo Dog with finely carved details

Contact: Claudio Mariani claudio@cmarianiantiques.com Tel 415.541.7868 ~ Fax 415.487.3950

Italy 1087 M00531

A 19th Century Chinese Translucent Quartz Urn depicting lotus flowers and leaves intertwined on original Rosewood stand