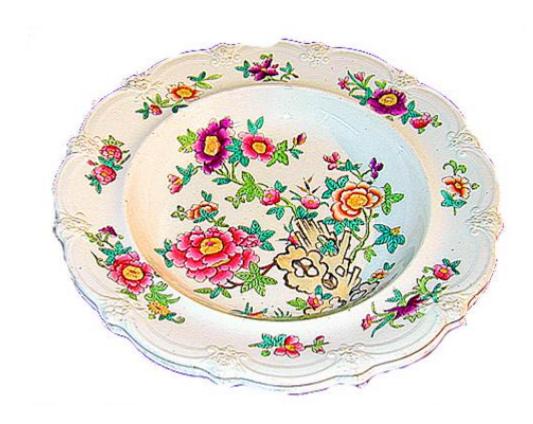

## A Pair of 19th Century English Porcelain Dishes with Imari pattern

Contact: Claudio Mariani claudio@cmarianiantiques.com Tel 415.541.7868 ~ Fax 415.487.3950

Height: 27 1/2"; Width: 33 1/2"

Italy 1087 M00531