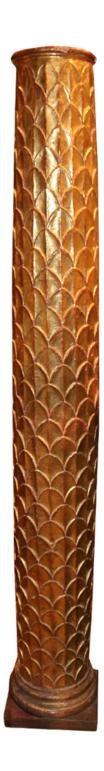

Italy 1087 M00531

A Pair of 18th Century Italian Giltwood Columns carved in an unusual foliate motif and raised on squared plinths

Contact: Claudio Mariani claudio@cmarianiantiques.com Tel 415.541.7868 ~ Fax 415.487.3950