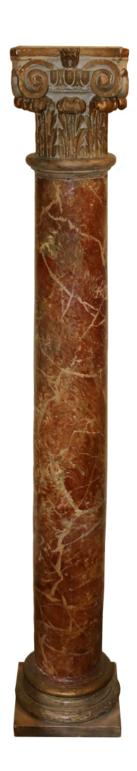

### A Pair of 18th Century Italian Rouge Faux Marble and Gilt Columns

Contact: Claudio Mariani claudio@cmarianiantiques.com Tel 415.541.7868 ~ Fax 415.487.3950

Italy 1087 M00531

A 19th Century Famille Rose Porcelain Vase depicting oriental figures and floral motifs

Contact: Claudio Mariani claudio@cmarianiantiques.com Tel 415.541.7868 ~ Fax 415.487.3950

Height: 27 1/2"; Width: 33 1/2"

Italy 1087 M00531