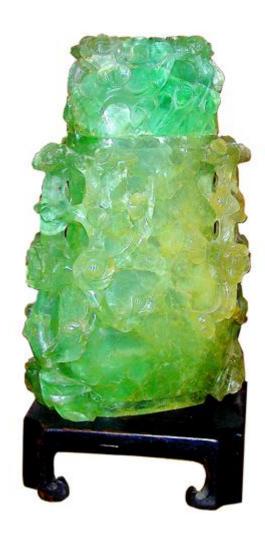

#### A Chinese Jade Foo Dog with finely carved details

Contact: Claudio Mariani claudio@cmarianiantiques.com Tel 415.541.7868 ~ Fax 415.487.3950

Italy 1087 M00531

A 19th Century Chinese Translucent Quartz Urn depicting lotus flowers and leaves intertwined on original Rosewood stand