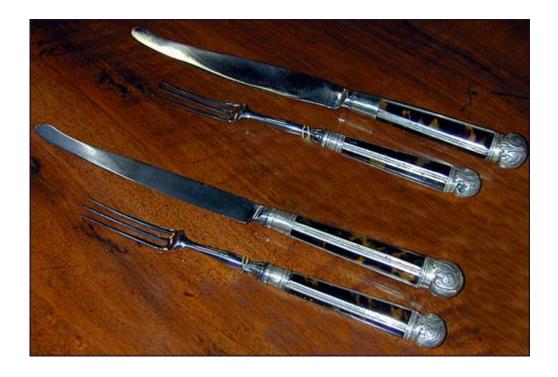

Contact: Claudio Mariani claudio@cmarianiantiques.com Tel 415.541.7868 ~ Fax 415.487.3950

Height: 27 1/2"; Width: 33 1/2"

Italy 1087 M00531

Two Sets of English Regency Silver & Tortoiseshell Knives & Forks, circa 1830