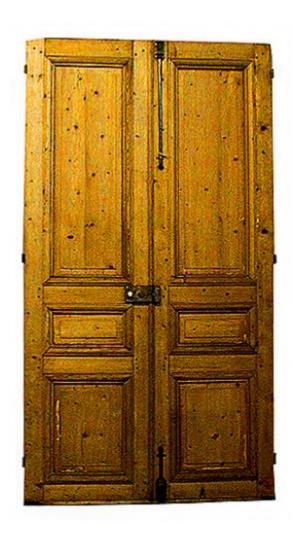

#### A 19th Century Hand-Painted Japanese Bowl on a carved

Rosewood stand

Contact: Claudio Mariani claudio@cmarianiantiques.com Tel 415.541.7868 ~ Fax 415.487.3950

Italy 1087 M00531

A Pair of 19th Century French Entry Doors, retaining the original hardware

# A Pair of 19th Century French Entry Doors, retaining the original hardware

Contact: Claudio Mariani claudio@cmarianiantiques.com Tel 415.541.7868 ~ Fax 415.487.3950

Italy 1087 M00531