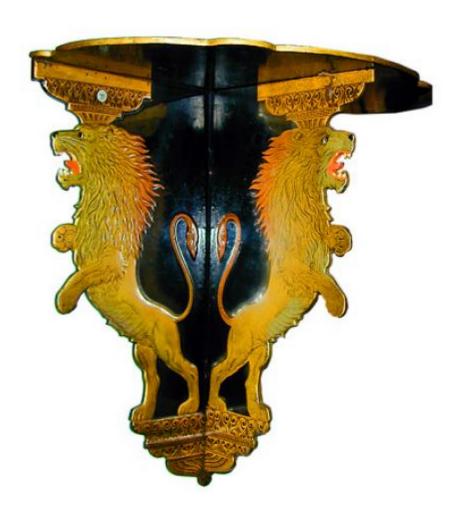

### A Rare Pair of 19th Century English Regency Black Lacquer & Parcel-Gilt Papier-Mâché Sconces

Contact: Claudio Mariani claudio@cmarianiantiques.com Tel 415.541.7868 ~ Fax 415.487.3950

Italy 1087 M00531