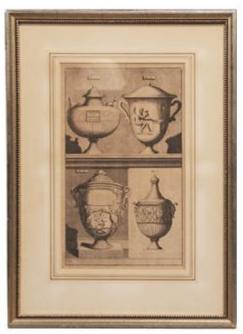

# A Pair of 19th Century Italian Louis XVI Architectural Engravings in silver-gilt frames

Contact: Claudio Mariani claudio@cmarianiantiques.com Tel 415.541.7868 ~ Fax 415.487.3950

Italy 1087 M00531

A 19th Century Chinese Two Panel Black Lacquer Screen with Bone and Jade Appliqués in foliate, floral and bird motifs