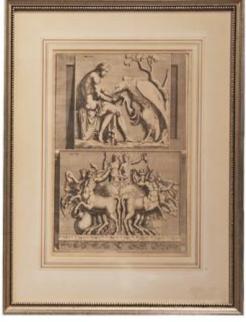

# A Pair of 19th Century Italian Louis XVI Architectural Engravings in silver-gilt frames

Contact: Claudio Mariani claudio@cmarianiantiques.com Tel 415.541.7868 ~ Fax 415.487.3950

Italy 1087 M00531

A 19th Century Chinese Two Panel Black Lacquer Screen with Bone and Jade Appliqués in foliate, floral and bird motifs