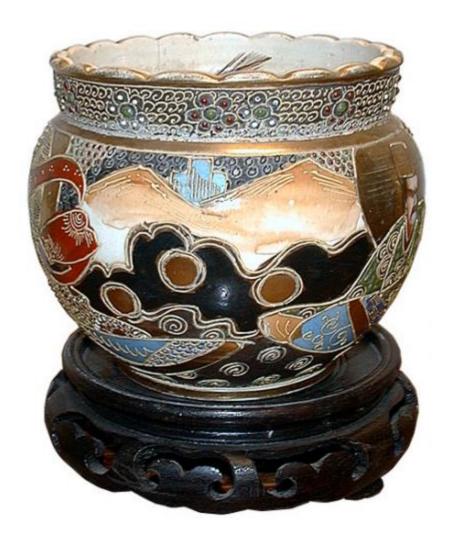

#### A 19th Century Hand-Painted Japanese Bowl on a carved

Rosewood stand

Contact: Claudio Mariani claudio@cmarianiantiques.com Tel 415.541.7868 ~ Fax 415.487.3950

Italy 1087 M00531

A Pair of 19th Century French Entry Doors, retaining the original hardware