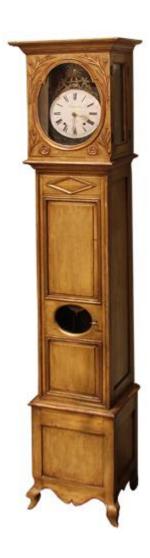

### An 18th Century Normandy Polychrome and Parcel-Gilt Ashwood French Tall Case Clock

Height: 27 1/2"; Width: 33 1/2"

Italy 1087 M00531

Contact: Claudio Mariani claudio@cmarianiantiques.com Tel 415.541.7868 ~ Fax 415.487.3950