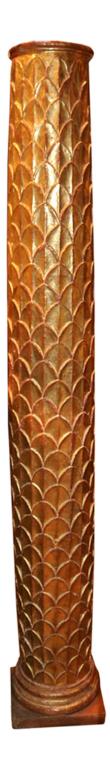

Italy 1087 M00531

A Pair of 18th Century Italian Giltwood Columns carved in an unusual foliate motif and raised on squared plinths

Contact: Claudio Mariani claudio@cmarianiantiques.com Tel 415.541.7868 ~ Fax 415.487.3950