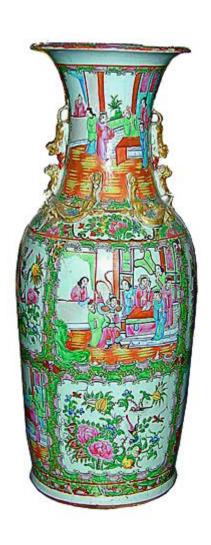

### A Pair of 18th Century Italian Rouge Faux Marble and Gilt Columns

Contact: Claudio Mariani claudio@cmarianiantiques.com Tel 415.541.7868 ~ Fax 415.487.3950

Italy 1087 M00531

A 19th Century Famille Rose Porcelain Vase depicting oriental figures and floral motifs

Contact: Claudio Mariani claudio@cmarianiantiques.com Tel 415.541.7868 ~ Fax 415.487.3950

Height: 27 1/2"; Width: 33 1/2"

Italy 1087 M00531