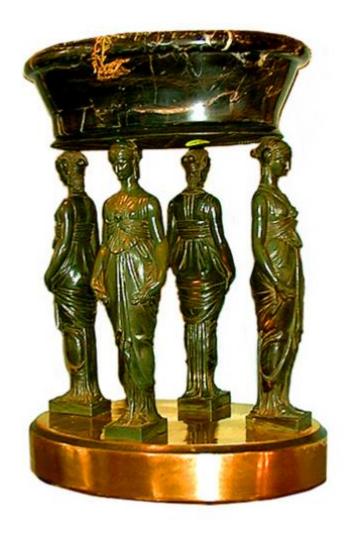

Contact: Claudio Mariani claudio@cmarianiantiques.com Tel 415.541.7868 ~ Fax 415.487.3950

Contact: Claudio Mariani claudio@cmarianiantiques.com Tel 415.541.7868 ~ Fax 415.487.3950

Italy 1087 M00531

A 19th Century French Neoclassical Porcelain de Paris with four female figures supporting a marble bowl and raised on a gilt-porcelain base