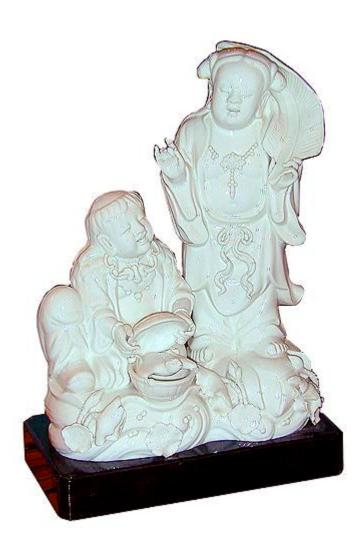

A Superbly Modeled 18th Century Chinese Dehua Group depicting the He Heernian, one boy immortal sitting displaying a

Contact: Claudio Mariani claudio@cmarianiantiques.com Tel 415.541.7868 ~ Fax 415.487.3950

basket containing a Bat, the second boy immortal resting on a large banana leaf, both dressed in flowering robes and wearing Lotus necklaces. This work portrays the comfort of tranquility

Contact: Claudio Mariani claudio@cmarianiantiques.com Tel 415.541.7868 ~ Fax 415.487.3950