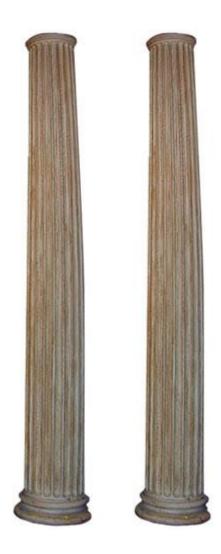

#### **A Pair of Fluted Pine Columns**

Height: 27 1/2"; Width: 33 1/2"

Italy 1087 M00531

Contact: Claudio Mariani claudio@cmarianiantiques.com Tel 415.541.7868 ~ Fax 415.487.3950