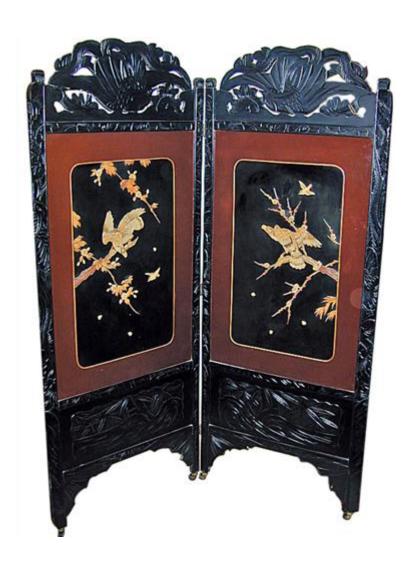

# A Pair of 19th Century Italian Louis XVI Architectural Engravings in silver-gilt frames

Contact: Claudio Mariani claudio@cmarianiantiques.com Tel 415.541.7868 ~ Fax 415.487.3950

Italy 1087 M00531

A 19th Century Chinese Two Panel Black Lacquer Screen with Bone and Jade Appliqués in foliate, floral and bird motifs