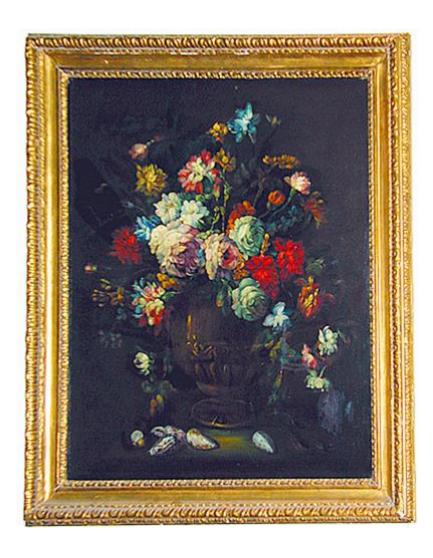

A 19th Century Oil on Canvas, Floral Still Life, framed in giltwood

Contact: Claudio Mariani claudio@cmarianiantiques.com Tel 415.541.7868 ~ Fax 415.487.3950

Height: 38"; Width: 45 1/4"

564 M00051