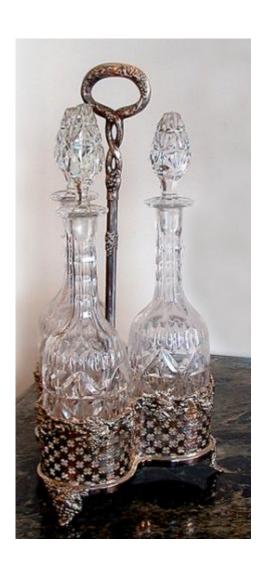

# A 19th Century Green Painted Tole Oval Tray with pierced gallery

Contact: Claudio Mariani claudio@cmarianiantiques.com Tel 415.541.7868 ~ Fax 415.487.3950

564 M00051

A Set of Three 19th Century French Crystal Decanters with silver carry stand

Contact: Claudio Mariani claudio@cmarianiantiques.com Tel 415.541.7868 ~ Fax 415.487.3950

Contact: Claudio Mariani claudio@cmarianiantiques.com Tel 415.541.7868 ~ Fax 415.487.3950

564 M00051