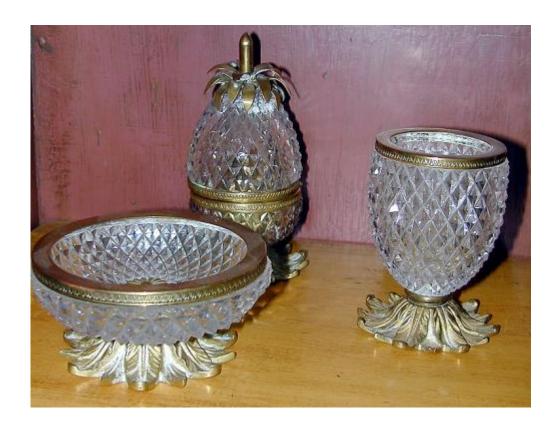

#### A Set of Three Cut Glass and Brass Smoking Accessories

Height: 38"; Width: 45 1/4"

564 M00051

Contact: Claudio Mariani claudio@cmarianiantiques.com Tel 415.541.7868 ~ Fax 415.487.3950