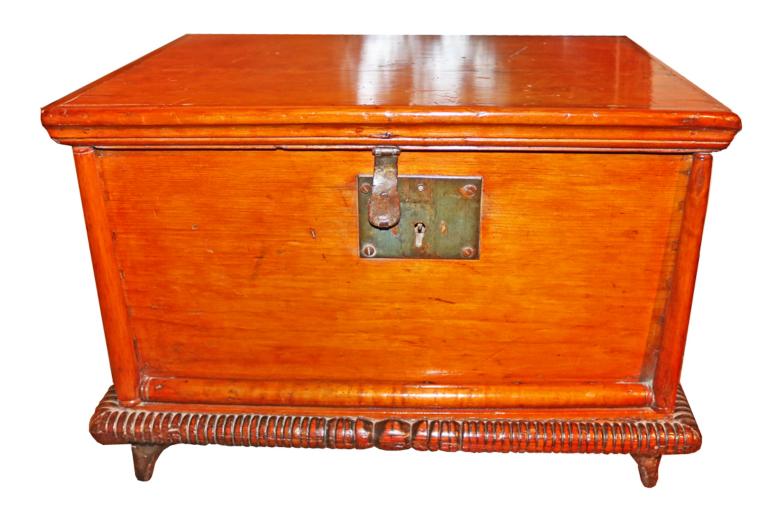

#### A 19th Century American Cherry Wood Bible Box

Contact: Claudio Mariani claudio@cmarianiantiques.com Tel 415.541.7868 ~ Fax 415.487.3950

564 M00051