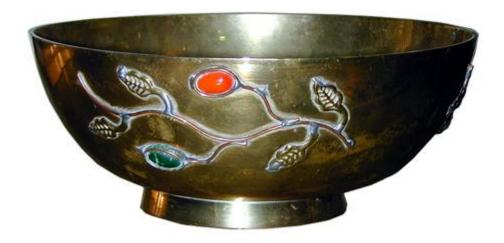

A 19th Century Chinese Brass Bowl, of hemispherical-form, applied with flowering branches incorporating glass "jewels"

Contact: Claudio Mariani claudio@cmarianiantiques.com Tel 415.541.7868 ~ Fax 415.487.3950