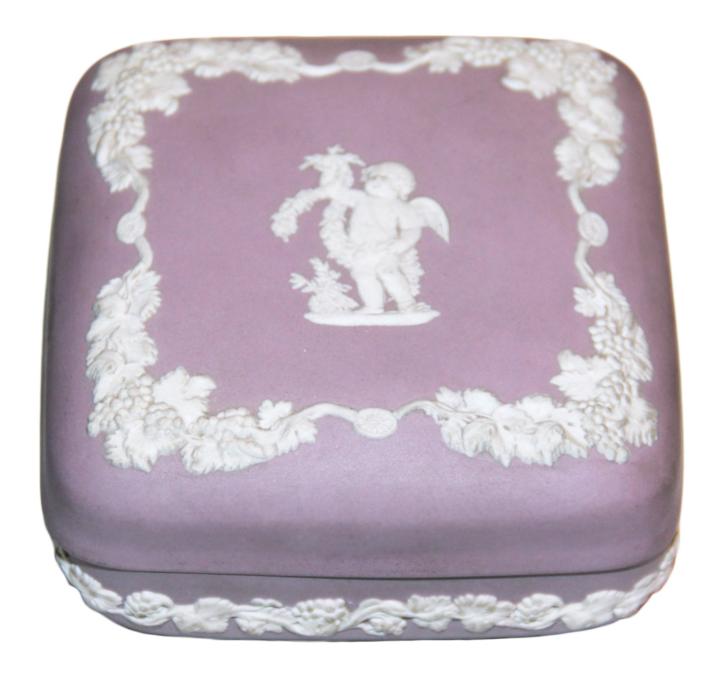

### A 19th Century English Wedgwood Lavender and White

Box with putti and floral decoration

Height: 38"; Width: 45 1/4"

564 M00051

Contact: Claudio Mariani claudio@cmarianiantiques.com Tel 415.541.7868 ~ Fax 415.487.3950