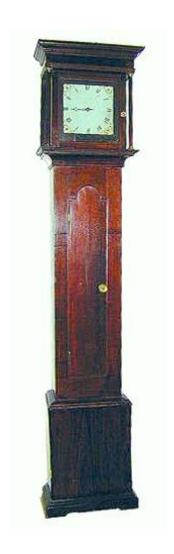

#### An Early 18th Century Queen Anne Oak Long Case Clock

with the face marked "Archer Stowey"

Contact: Claudio Mariani claudio@cmarianiantiques.com Tel 415.541.7868 ~ Fax 415.487.3950

564 M00051

An Exquisite Pair of 19th Century Italian Silver-Gilt and Turquoise Polychrome Adjustable Bookstands