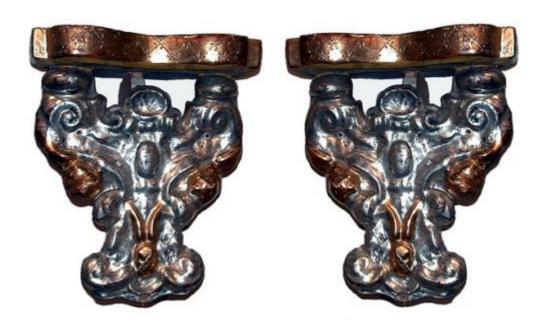

### A Pair of 19th Century Italian Silver-Gilt and Giltwood Carved Sconces

Contact: Claudio Mariani claudio@cmarianiantiques.com Tel 415.541.7868 ~ Fax 415.487.3950

564 M00051

#### A Pair of 19th Century Italian Giltwood Sconces with a

Contact: Claudio Mariani claudio@cmarianiantiques.com Tel 415.541.7868 ~ Fax 415.487.3950

stepped top above an egg and dart border raised by carved acanthus leaves and terminating in a single finial