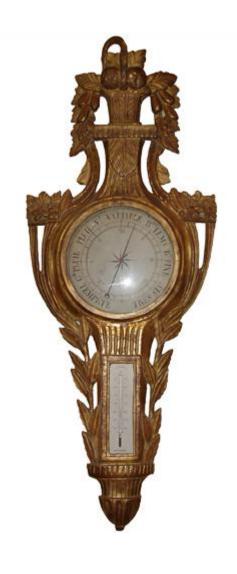

### A 19th Century Continental Oil on Canvas, Still Life of Assorted Fruits

Contact: Claudio Mariani claudio@cmarianiantiques.com Tel 415.541.7868 ~ Fax 415.487.3950

564 M00051

An 18th Century French Louis XV Carved Giltwood

Barometer decorated with laurel leaves and crested with a

Contact: Claudio Mariani claudio@cmarianiantiques.com Tel 415.541.7868 ~ Fax 415.487.3950

#### French basket cascading with flowers and fruits

Contact: Claudio Mariani claudio@cmarianiantiques.com Tel 415.541.7868 ~ Fax 415.487.3950

564 M00051