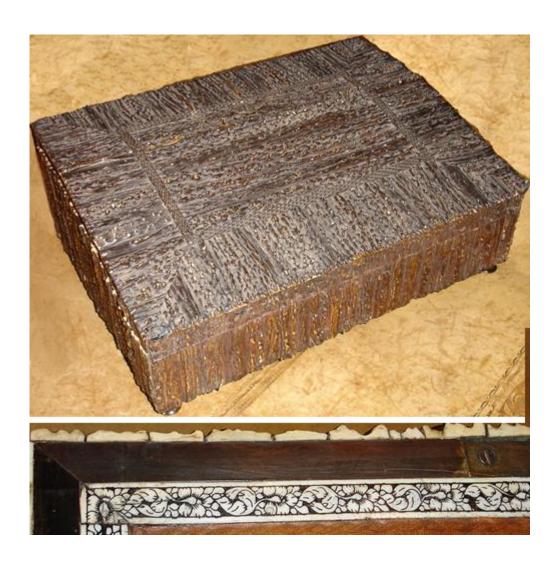

#### A 19th Century Anglo-Indian Elk Horn and Bone Gentleman's Lap Desk raised on circular bone feet

Contact: Claudio Mariani claudio@cmarianiantiques.com Tel 415.541.7868 ~ Fax 415.487.3950

564 M00051