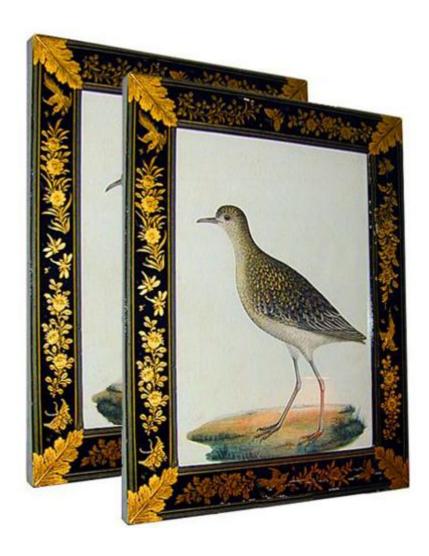

564 M00051

A Pair of 19th Century Levantine Watercolors of Birds in Lacquer Frames, each depicted standing in profile, within gilt

Contact: Claudio Mariani claudio@cmarianiantiques.com Tel 415.541.7868 ~ Fax 415.487.3950

stenciled black lacquer frames

Contact: Claudio Mariani claudio@cmarianiantiques.com Tel 415.541.7868 ~ Fax 415.487.3950

564 M00051