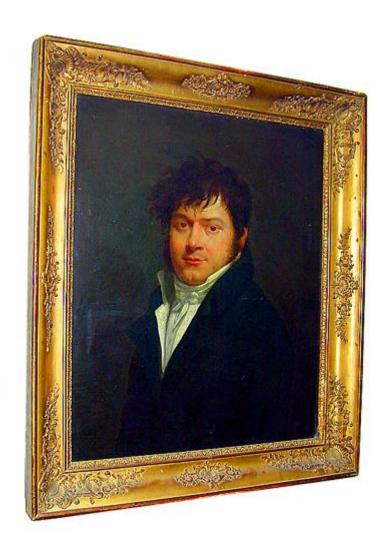

# A 19th Century French Portrait of a Gentleman with giltwood and gesso frame

Contact: Claudio Mariani claudio@cmarianiantiques.com Tel 415.541.7868 ~ Fax 415.487.3950

Height: 38"; Width: 45 1/4"

564 M00051