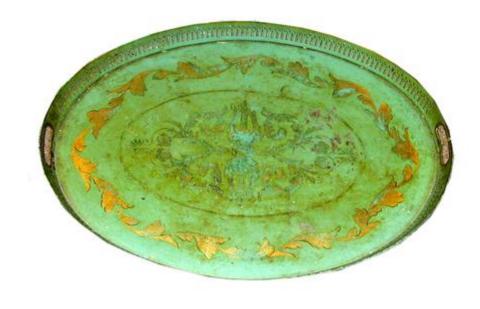

# A 19th Century Green Painted Tole Oval Tray with pierced gallery

Contact: Claudio Mariani claudio@cmarianiantiques.com Tel 415.541.7868 ~ Fax 415.487.3950

564 M00051

A Set of Three 19th Century French Crystal Decanters with silver carry stand