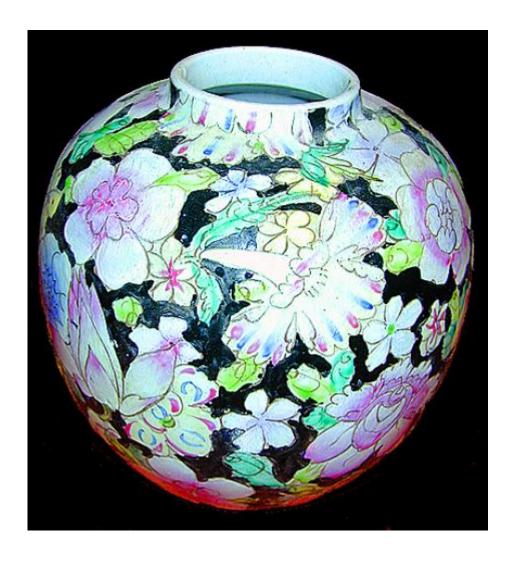

### A 19th Century Oriental Porcelain Jar with painted floral decoration

Height: 38"; Width: 45 1/4"

564 M00051

Contact: Claudio Mariani claudio@cmarianiantiques.com Tel 415.541.7868 ~ Fax 415.487.3950