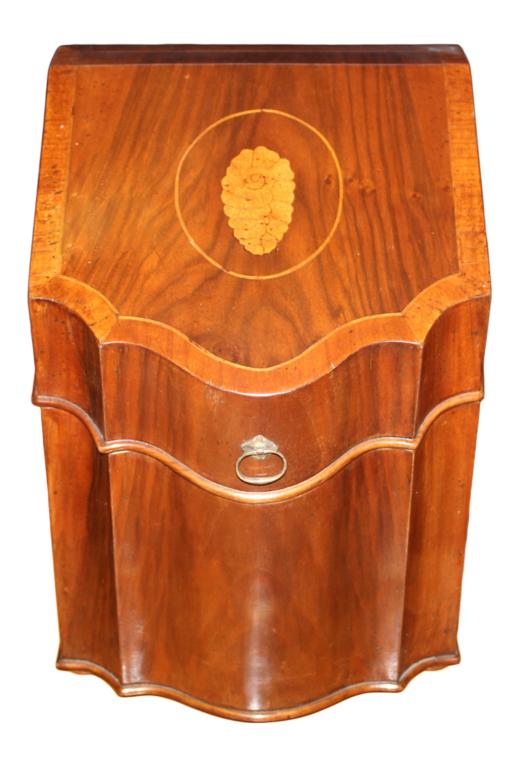

# An 18th Century English Sheraton Design George III Walnut Knife Box with Satinwood inlay and shell motif

Contact: Claudio Mariani claudio@cmarianiantiques.com Tel 415.541.7868 ~ Fax 415.487.3950

564 M00051