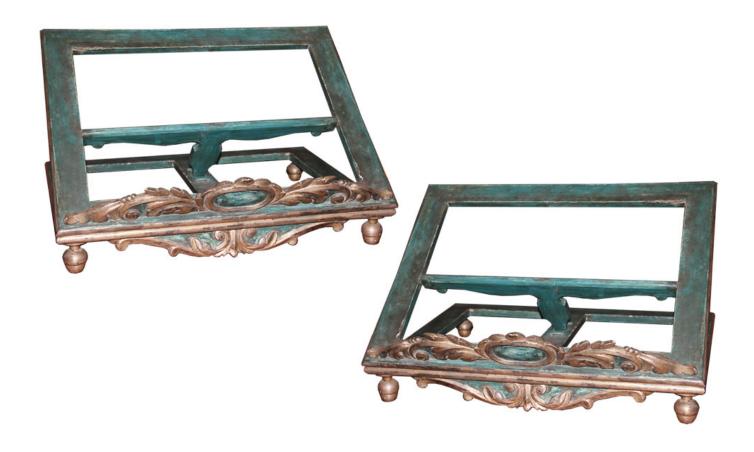

#### An Early 18th Century Queen Anne Oak Long Case Clock

with the face marked "Archer Stowey"

Contact: Claudio Mariani claudio@cmarianiantiques.com Tel 415.541.7868 ~ Fax 415.487.3950

564 M00051

An Exquisite Pair of 19th Century Italian Silver-Gilt and Turquoise Polychrome Adjustable Bookstands