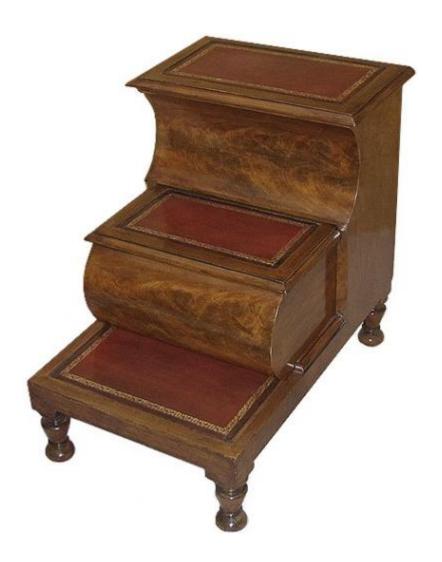

China 39 M056

A 19th Century English Step Stool with two concealed storage compartments and later red leather and gold embossed insets raised on toupie feet