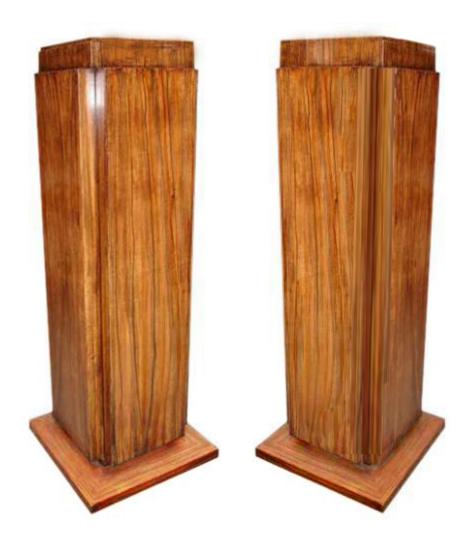

Ireland 05017 COL00051

A Pair of Modern Art Deco Style Faux Rosewood Pedestals

Contact: Claudio Mariani claudio@cmarianiantiques.com Tel 415.541.7868 ~ Fax 415.487.3950

Height: 11 feet 6" Width: 15" (base) Depth: 8 1/2" (base)