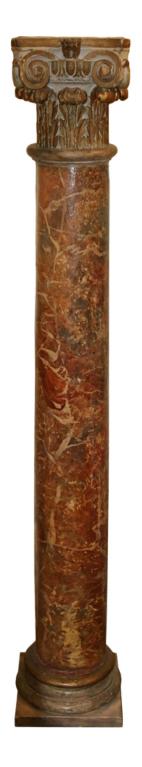

An exceptional architectural accent featuring a **hand-painted faux-marble finish** in warm amber and golden tones, meticulously layered with delicate veining for a rich, natural depth. The **ornate Corinthian capital**, adorned with carved acanthus leaves and volutes in a muted stone-gray finish, provides a striking contrast to the lustrous shaft.

Resting on a tiered plinth base with soft gray-green

Contact: Claudio Mariani claudio@cmarianiantiques.com Tel 415.541.7868 ~ Fax 415.487.3950

undertones, this column embodies **neoclassical elegance** and refined craftsmanship. Perfect as a **standalone statement** or as part of a **matching pair**, it enhances grand interiors with timeless sophistication.