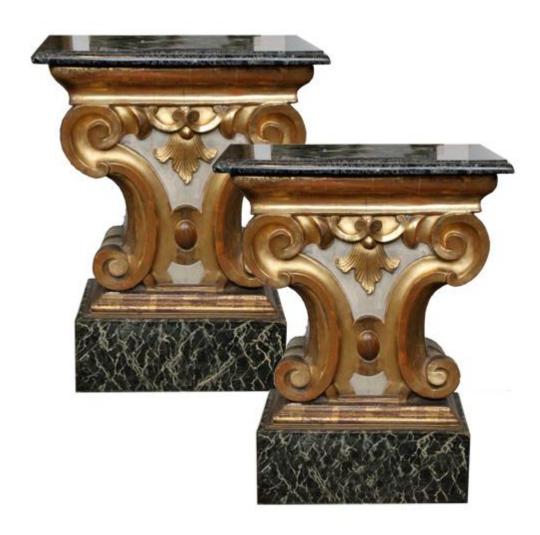

Contact: Claudio Mariani claudio@cmarianiantiques.com Tel 415.541.7868 ~ Fax 415.487.3950

Ireland 05017 COL00051

A Pair of 19th Century Italian Marble Topped Polychrome and Parcel-Gilt Pedestals, accented with "S" scrolls at the

Contact: Claudio Mariani claudio@cmarianiantiques.com Tel 415.541.7868 ~ Fax 415.487.3950

sides, centered by a floral motif against a polychrome creamcolored ground and with the whole raised on faux marble plinths