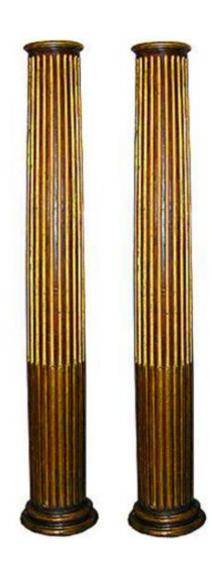

#### A Pair of Fluted Pine Columns

Contact: Claudio Mariani claudio@cmarianiantiques.com Tel 415.541.7868 ~ Fax 415.487.3950

Contact: Claudio Mariani claudio@cmarianiantiques.com Tel 415.541.7868 ~ Fax 415.487.3950

Ireland 05017 COL00051

A Pair of 18th Century Italian Giltwood Columns carved in an unusual foliate motif and raised on squared plinths

Contact: Claudio Mariani claudio@cmarianiantiques.com Tel 415.541.7868 ~ Fax 415.487.3950