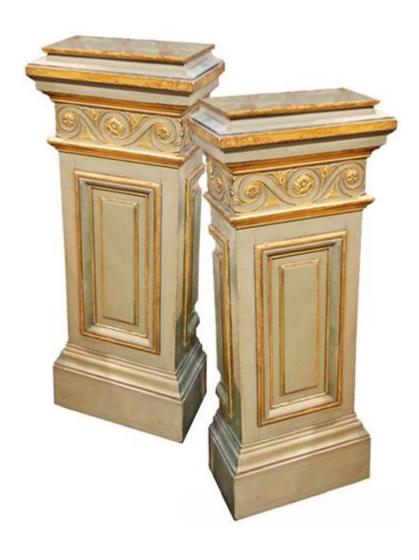

Contact: Claudio Mariani claudio@cmarianiantiques.com Tel 415.541.7868 ~ Fax 415.487.3950

Ireland 05017 COL00051

A Striking Pair of Polychrome and Parcel-Gilt Neoclassical Pedestals, the faux marble columns embellished with trailing husks and lambrequins above a notched plinth base