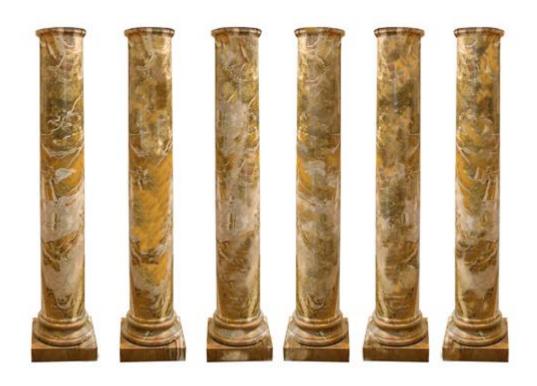

Ireland 05017 COL00051

A Rare Set of Six 18th Century Italian Doric Columns each in solid breccia pernice marble

Contact: Claudio Mariani claudio@cmarianiantiques.com Tel 415.541.7868 ~ Fax 415.487.3950