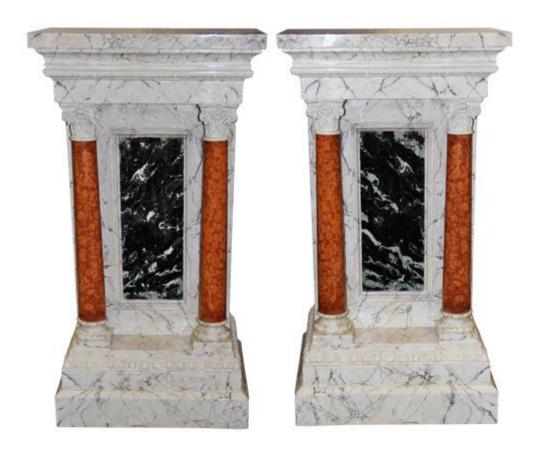

Contact: Claudio Mariani claudio@cmarianiantiques.com Tel 415.541.7868 ~ Fax 415.487.3950

Ireland 05017 COL00051

An 18th Century Pair of Rare Italian Pedestals of scagliola and marble, with classical architectural elements: the denticulated freize, plinth bases, and striking rouge royale marble Corinthian columns