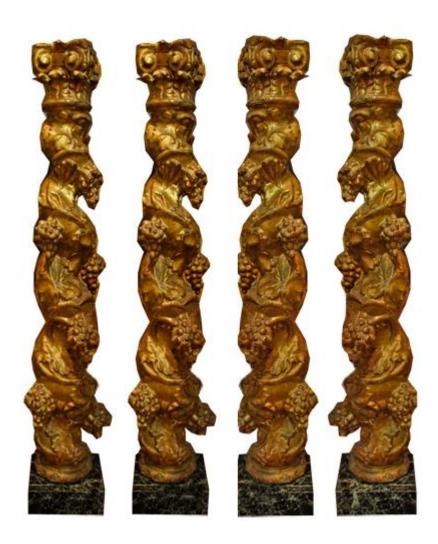

Ireland 05017 COL00051

A Set of Four Late 17th Century Carved Giltwood
Architectural Columns, with Corinthian capitals embellished
with scrolling fruited vines, and raised on squared verdi issori
marble plinths; also available in pairs