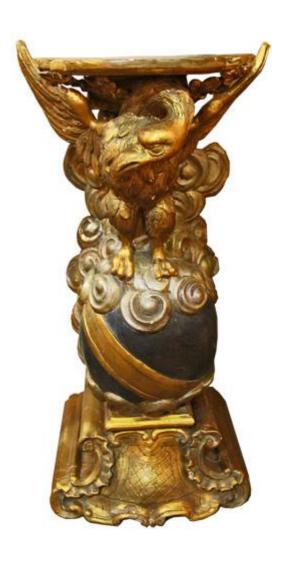

Ireland 05017 COL00051

An 18th Century Venetian Parcel-Gilt, Silvered and Polychrome Pedestal, featuring an eagle atop a globe encircled

Contact: Claudio Mariani claudio@cmarianiantiques.com Tel 415.541.7868 ~ Fax 415.487.3950

with a gold sash and covered in clouds, representing the powerful city/state that was Venice

Contact: Claudio Mariani claudio@cmarianiantiques.com Tel 415.541.7868 ~ Fax 415.487.3950

Ireland 05017 COL00051