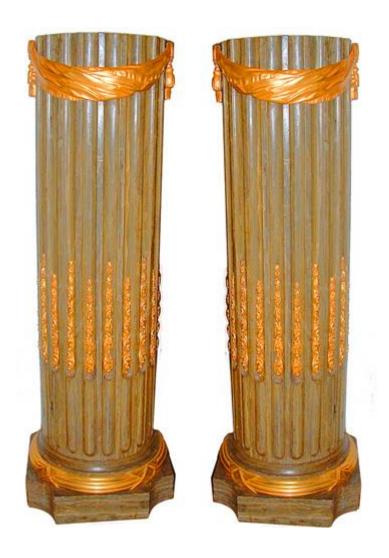

## A Monumental Pair of Irish Neo-Gothic marbled wooden pilasters

Each tapering element of quatre-lobed section springing from a conforming gray plinth and rising through three tiers of horizontal bands before terminating in a gray foliate capital; the body painted in ochre, terra cotta and dark brown;

An exceptional architectural accent featuring a **hand-painted faux-marble finish** in warm amber and golden tones, meticulously layered with delicate veining for a rich, natural depth. The **ornate Corinthian capital**, adorned with carved acanthus leaves and volutes in a muted stone-gray finish, provides a striking contrast to the lustrous shaft.

Resting on a tiered plinth base with soft gray-green

Contact: Claudio Mariani claudio@cmarianiantiques.com Tel 415.541.7868 ~ Fax 415.487.3950

undertones, this column embodies **neoclassical elegance** and refined craftsmanship. Perfect as a **standalone statement** or as part of a **matching pair**, it enhances grand interiors with timeless sophistication.