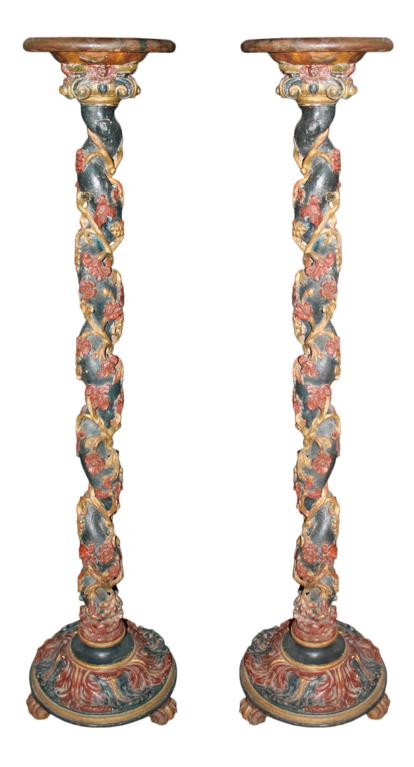

Contact: Claudio Mariani claudio@cmarianiantiques.com Tel 415.541.7868 ~ Fax 415.487.3950

Ireland 05017 COL00051

A Pair of 19th Century Italian Rococo Carved Wood
Polychrome and Parcel-Gilt Pedestals, the round top above
scrolled capitals raised on a carved grape and foliate column all
above a round base ending in scroll feet