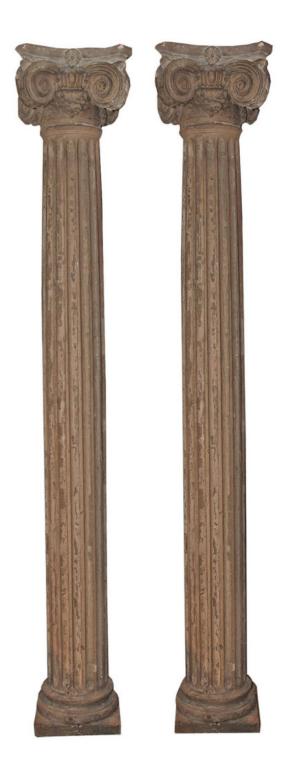

Contact: Claudio Mariani claudio@cmarianiantiques.com Tel 415.541.7868 ~ Fax 415.487.3950

Ireland 05017 COL00051

A Pair of 18th Century Louis XVI Fluted Pine Columns, with a Corinthian capital and the whole resting on a plinth base