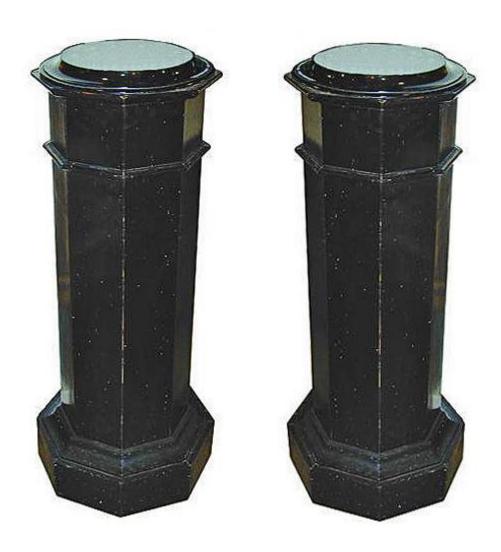

Contact: Claudio Mariani claudio@cmarianiantiques.com Tel 415.541.7868 ~ Fax 415.487.3950

Ireland 05017 COL00051

A Pair of 19th Century Italian Ebonized Pedestals, rotating top above an octagonal column all raised on a moulded plinth