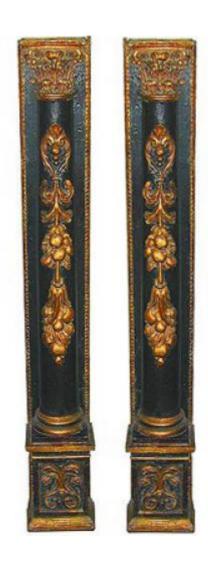

Contact: Claudio Mariani claudio@cmarianiantiques.com Tel 415.541.7868 ~ Fax 415.487.3950

Ireland 05017 COL00051

A Pair of 18th Century Italian Carved Polychrome and Parcel-Gilt Pilasters with acanthus leaf swags of fruit and

Contact: Claudio Mariani claudio@cmarianiantiques.com Tel 415.541.7868 ~ Fax 415.487.3950

raised on rectangular plinths

Contact: Claudio Mariani claudio@cmarianiantiques.com Tel 415.541.7868 ~ Fax 415.487.3950