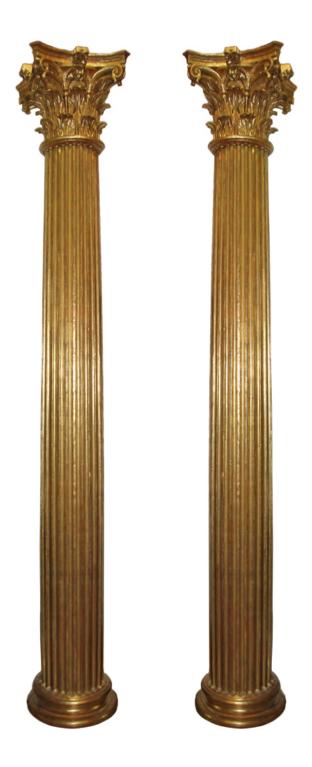

Ireland 05017 COL00051

A Pair of Palazzo Scaled 18th Century Italian Giltwood Fluted Columns, in 18k gold leaf and each topped with a Corinthian capital

Contact: Claudio Mariani claudio@cmarianiantiques.com Tel 415.541.7868 ~ Fax 415.487.3950