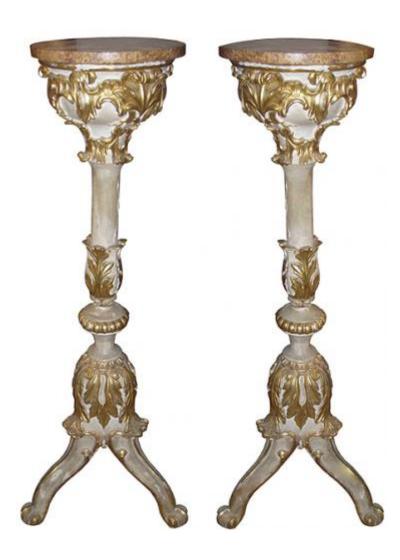

Contact: Claudio Mariani claudio@cmarianiantiques.com Tel 415.541.7868 ~ Fax 415.487.3950

Ireland 05017 COL00051

A Pair of 18th Century Italian Louis XVI Parcel-Gilt and Polychrome Pedestals accented with a graceful floral and

Contact: Claudio Mariani claudio@cmarianiantiques.com Tel 415.541.7868 ~ Fax 415.487.3950

foliate motif

Contact: Claudio Mariani claudio@cmarianiantiques.com Tel 415.541.7868 ~ Fax 415.487.3950

Ireland 05017 COL00051