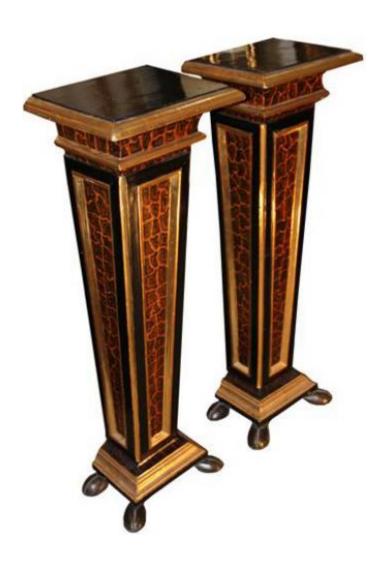

A Pair of Polychrome, Ebonized and Parcel-Gilt Florentine Pedestals, with an exotic leopard print design embellishing the columns and with the whole raised on pied de biche feet

Contact: Claudio Mariani claudio@cmarianiantiques.com Tel 415.541.7868 ~ Fax 415.487.3950