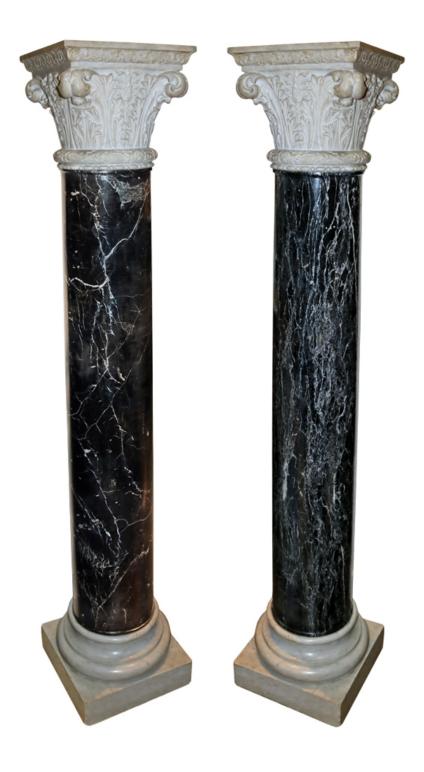

A Fine Pair of 18th Century Italian Tete Negre Marble Columns, with Corinthian Capitals raised on a square plinths

Contact: Claudio Mariani claudio@cmarianiantiques.com Tel 415.541.7868 ~ Fax 415.487.3950