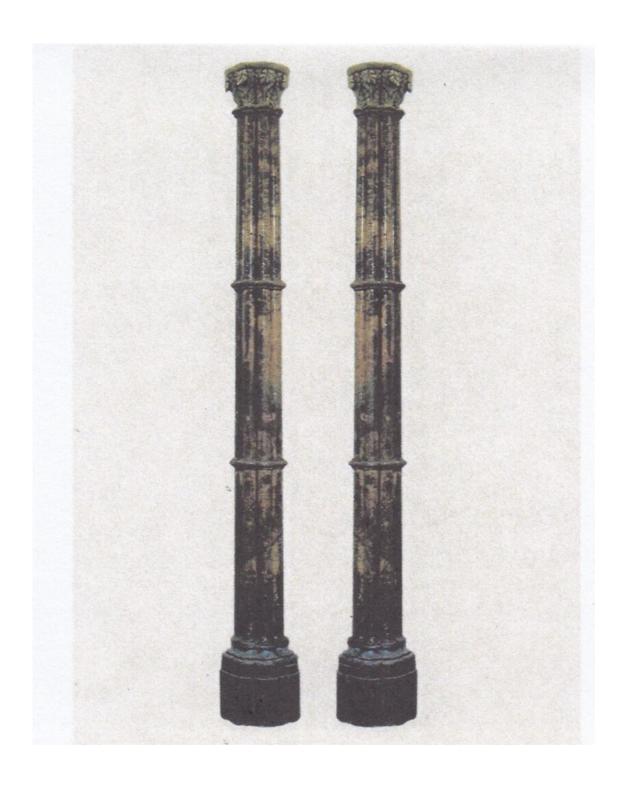

## A Monumental Pair of Irish Neo-Gothic marbled wooden pilasters

Each tapering element of quatre-lobed section springing from a conforming gray plinth and rising through three tiers of horizontal bands before terminating in a gray foliate capital; the body painted in ochre, terra cotta and dark brown;

An exceptional architectural accent featuring a **hand-painted faux-marble finish** in warm amber and golden tones, meticulously layered with delicate veining for a rich, natural depth. The **ornate Corinthian capital**, adorned with carved acanthus leaves and volutes in a muted stone-gray finish, provides a striking contrast to the lustrous shaft.

Resting on a tiered plinth base with soft gray-green

Contact: Claudio Mariani claudio@cmarianiantiques.com Tel 415.541.7868 ~ Fax 415.487.3950

undertones, this column embodies **neoclassical elegance** and refined craftsmanship. Perfect as a **standalone statement** or as part of a **matching pair**, it enhances grand interiors with timeless sophistication.