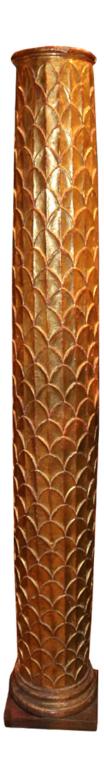

Ireland 05017 COL00051

A Pair of 18th Century Italian Giltwood Columns carved in an unusual foliate motif and raised on squared plinths

Contact: Claudio Mariani claudio@cmarianiantiques.com Tel 415.541.7868 ~ Fax 415.487.3950