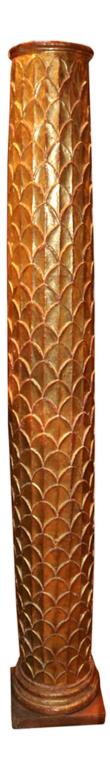

Ireland 05017 COL00051

A Pair of 18th Century Italian Giltwood Columns carved in an unusual foliate motif and raised on squared plinths

Contact: Claudio Mariani claudio@cmarianiantiques.com Tel 415.541.7868 ~ Fax 415.487.3950