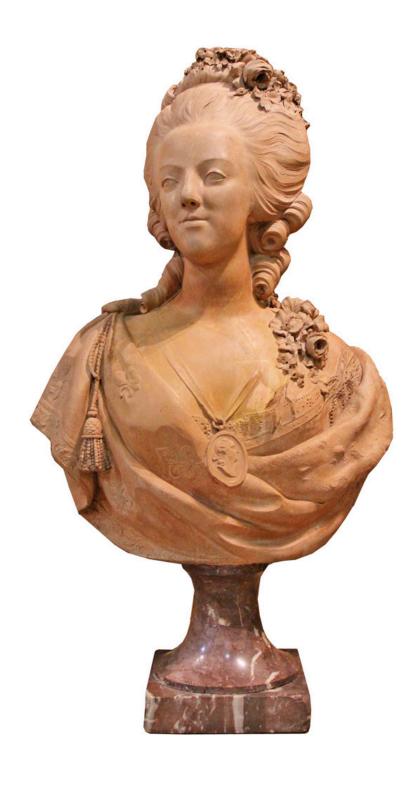

### A 19th Century Italian Terracotta Bust of a Woman of

**Means,** with draped dress and elaborately sculpted flowers in her hair, the whole raised atop a marble plinth

Contact: Claudio Mariani claudio@cmarianiantiques.com Tel 415.541.7868 ~ Fax 415.487.3950