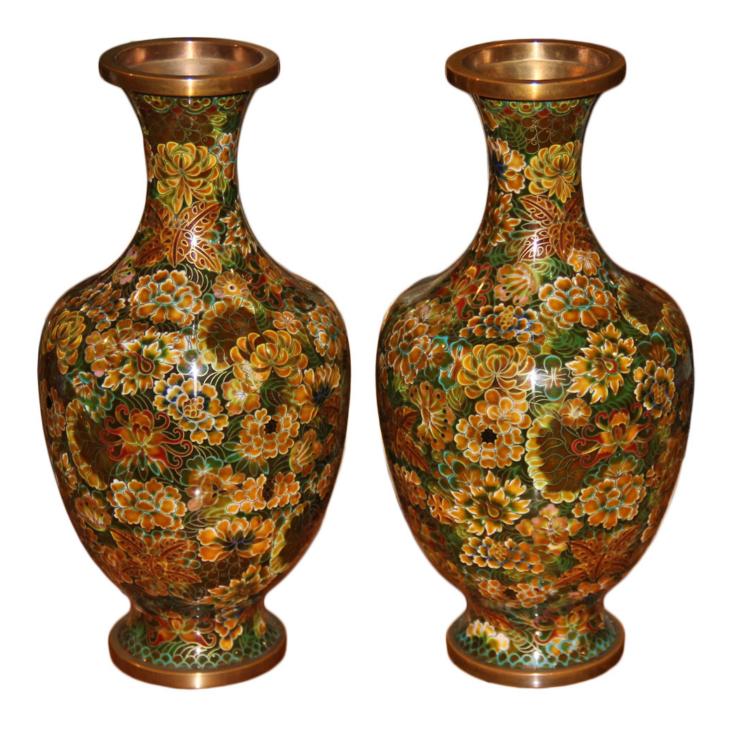

### A Pair of Vintage Chinese Enamel and Copper Cloisonné

**Vases** with floral and foliate motifs in greens, yellows, reds, oranges and with hints of blue. The cloisonné technique spread to China in the 14th century and became extremely popular in the 18th century