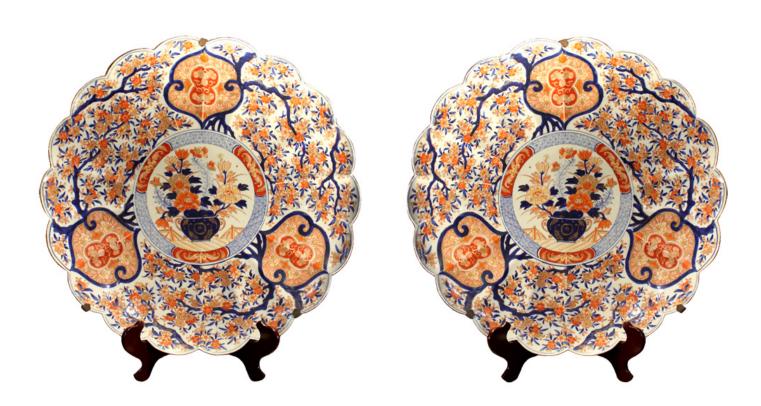

#### A Monumental Pair of 19th Century Japanese Porcelain

**Imari Chargers** of shallow scalloped form, each decorated with a profusion of branches full of cherry blossoms encircling a vase containing chrysanthemums, lotus, and other flowers, the whole in finely imagined patterns in the vivid traditional Imari palette of rich oranges, blues, gold and white