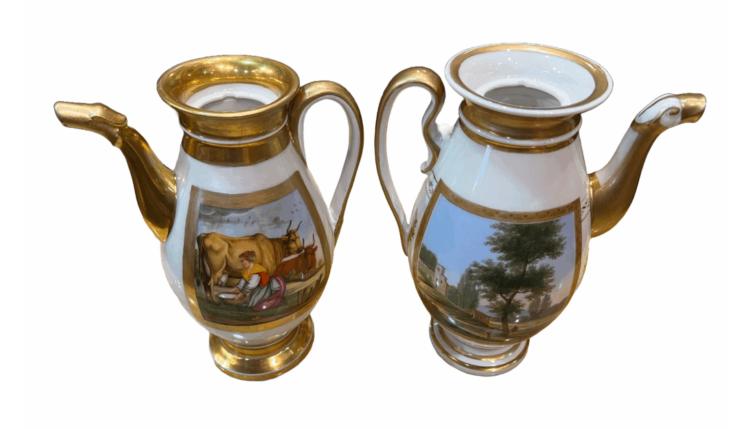

#### PAIR OF SEVRES PORCELAIN EWERS

French (Sévres), Early-Mid 19th Century

Contact: Claudio Mariani claudio@cmarianiantiques.com Tel 415.541.7868 ~ Fax 415.487.3950

Exquisite pair of porcelain ewers with hand-painted figural and landscape scenes, framed in rich gilt bands. Each vessel features a gracefully curved spout and classical handle, with lavish gold detailing throughout. A stunning decorative pair, ideal for mantel or cabinet display.