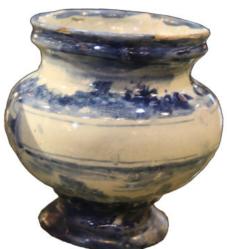

# A Pair of 18th Century Diminutive Italian Porcelain Jars,

being convex at the center and accented with a blue and white glazed patina

Contact: Claudio Mariani claudio@cmarianiantiques.com Tel 415.541.7868 ~ Fax 415.487.3950