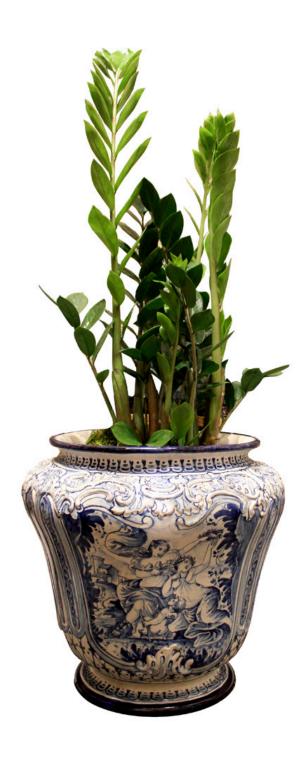

Contact: Claudio Mariani claudio@cmarianiantiques.com Tel 415.541.7868 ~ Fax 415.487.3950

France 05006 PE0059

An 18th Century Italian Blue and White Majolica Jardinière and Centerpiece Urn, depicting neoclassical muses and putti as well as scenes from a Tuscan village