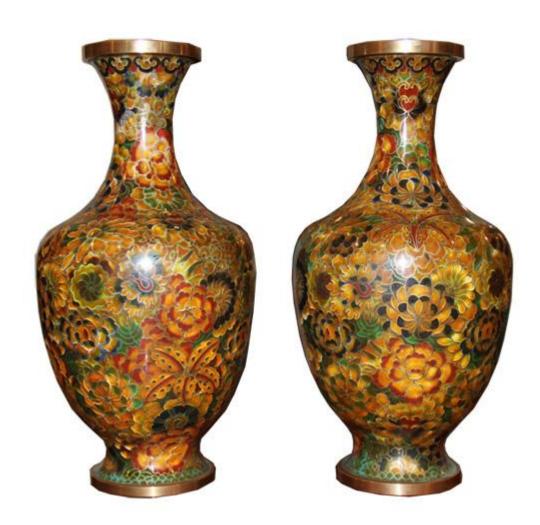

### A Pair of Vintage Chinese Enamel and Copper Cloisonné

**Vases** with floral geometric motifs in blues, greens, yellows, reds and oranges. The cloisonné technique spread to China in the 14th century and became extremely popular in the 18th century