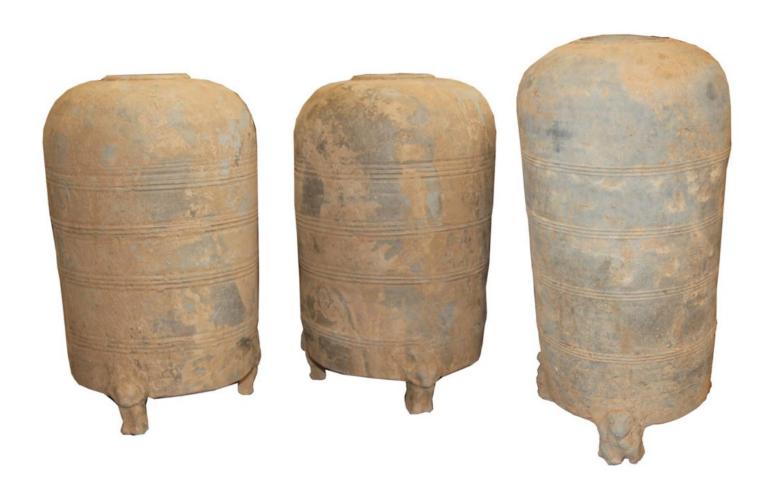

#### A Collection of Three Chinese Han Dynasty Earthenware

**Jars,** including three cocoon jars painted in white, the shape of the jar was meant to represent the silk worm's cocoon, a symbol of wealth and luck, as silk was a large economic contributor to China during this period, decorated with incised bands, above tripod feet, Available Individually