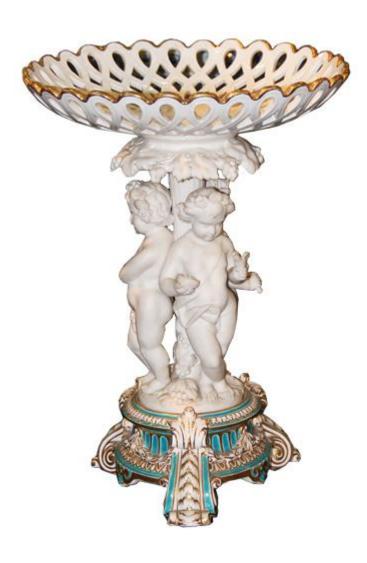

Contact: Claudio Mariani claudio@cmarianiantiques.com Tel 415.541.7868 ~ Fax 415.487.3950

France 05006 PE0059

A 19th Century Italian Porcelain Centerpiece comprised of a fretted fruit bowl raised on three standing putti carrying grapes,

Contact: Claudio Mariani claudio@cmarianiantiques.com Tel 415.541.7868 ~ Fax 415.487.3950

wheat, a bird and fruit, all raised on an elaborate blue, white and gold base

Contact: Claudio Mariani claudio@cmarianiantiques.com Tel 415.541.7868 ~ Fax 415.487.3950