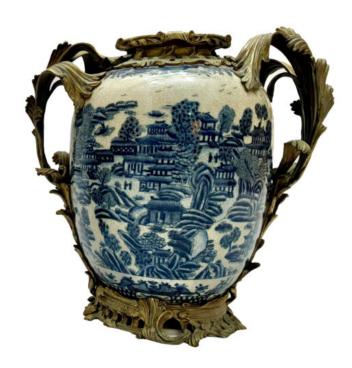

## Pair of 18th Century Blanc de Chine Parrots.

Contact: Claudio Mariani claudio@cmarianiantiques.com Tel 415.541.7868 ~ Fax 415.487.3950

France 05006 PE0059

A pair of 18th Century Extraordinary Blue and White Porcelain Chinese Kangxi Vases, Embellished with Bronze Details.