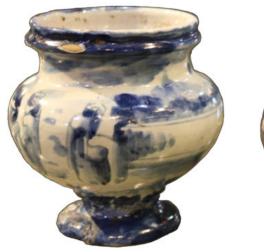

# A Pair of 18th Century Diminutive Italian Porcelain Jars,

being convex at the center and accented with a blue and white glazed patina

Contact: Claudio Mariani claudio@cmarianiantiques.com Tel 415.541.7868 ~ Fax 415.487.3950