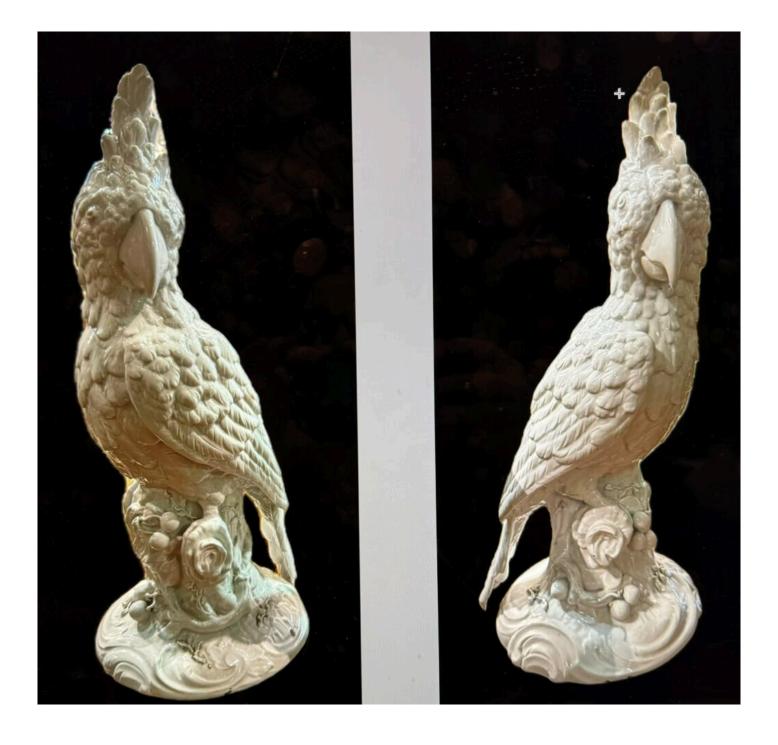

## Pair of 18th Century Blanc de Chine Parrots.

Contact: Claudio Mariani claudio@cmarianiantiques.com Tel 415.541.7868 ~ Fax 415.487.3950

France 05006 PE0059

A pair of 18th Century Extraordinary Blue and White Porcelain Chinese Kangxi Vases, Embellished with Bronze Details.