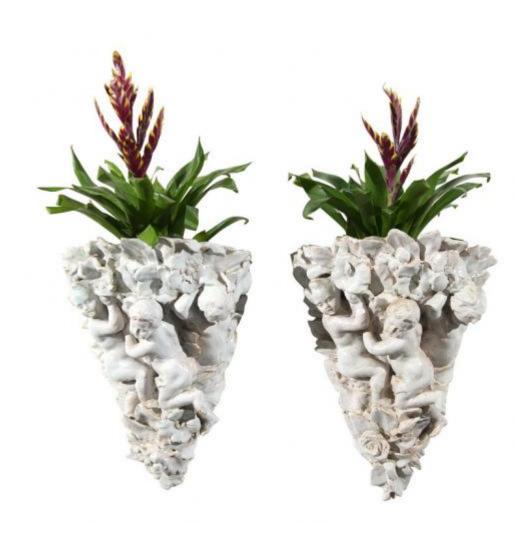

Contact: Claudio Mariani claudio@cmarianiantiques.com Tel 415.541.7868 ~ Fax 415.487.3950

France 05006 PE0059

A Pair of Italian 19th Century Porcelain Putti Wall
Appliqué Jardinières, each with playful putti covering the entire

Contact: Claudio Mariani claudio@cmarianiantiques.com Tel 415.541.7868 ~ Fax 415.487.3950

appliqué

Contact: Claudio Mariani claudio@cmarianiantiques.com Tel 415.541.7868 ~ Fax 415.487.3950

France 05006 PE0059