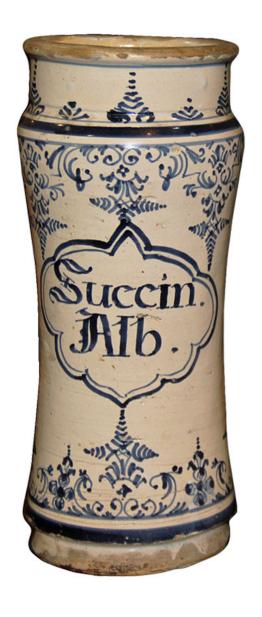

France 05006 PE0059

An 18th Century Pair of Italian Majolica Glazed Albarelli,

Contact: Claudio Mariani claudio@cmarianiantiques.com Tel 415.541.7868 ~ Fax 415.487.3950

(medicinal jars) used for storing dry medicines, both with blue floral motifs and filagree designs against a white ground, each with a cartouche label "Succin. Alb." the other "R Simphit," the jars being slightly concave at the waist