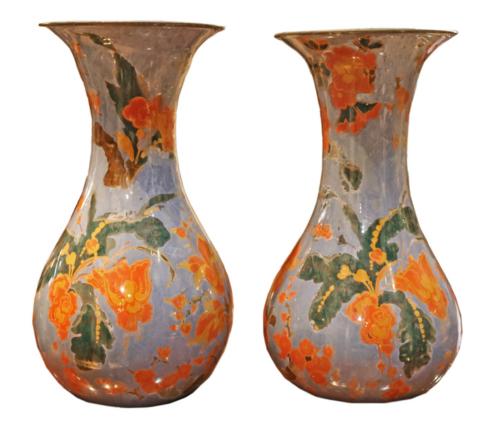

Contact: Claudio Mariani claudio@cmarianiantiques.com Tel 415.541.7868 ~ Fax 415.487.3950

France 05006 PE0059

An Unusual and Pristine Pair of Late 18th Century

Piedmontese Reverse Painted Italian Glass Vases in striking
multicolored floral motifs against a periwinkle blue ground