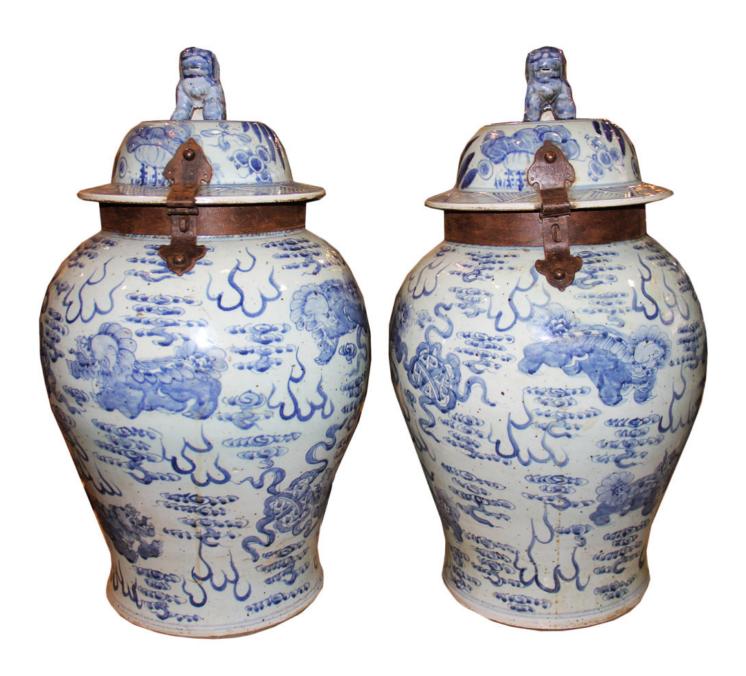

Contact: Claudio Mariani claudio@cmarianiantiques.com Tel 415.541.7868 ~ Fax 415.487.3950

France 05006 PE0059

Contact: Claudio Mariani claudio@cmarianiantiques.com Tel 415.541.7868 ~ Fax 415.487.3950

An Unusual Pair of 19th Century Chinese Export Hand Painted Porcelain Jars, the lids topped with foo dogs, traditional symbols of protection, and fitted with original iron closure hardware, the whole painted with conforming dogs and various Chinese symbols of luck and the earth