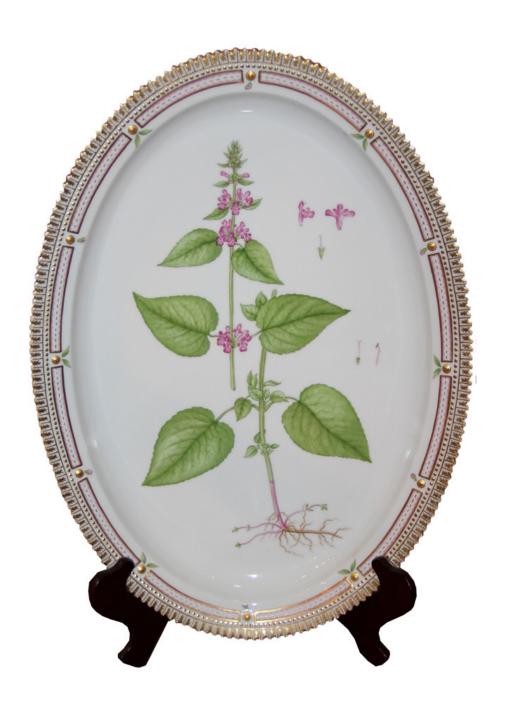

## An Early 20th Century Large Flora Danica Oval Serving Platter with serrated gilt edging

Contact: Claudio Mariani claudio@cmarianiantiques.com Tel 415.541.7868 ~ Fax 415.487.3950

France 05006 PE0059