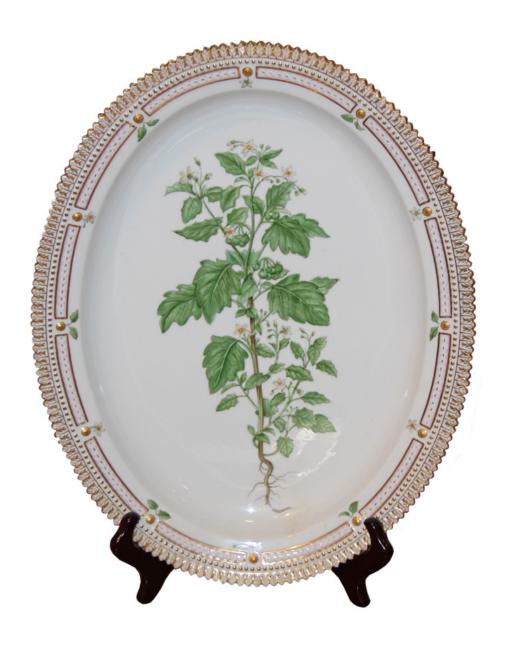

## An Early 20th Century Large Flora Danica Oval Serving Platter with serrated gilt edging

Contact: Claudio Mariani claudio@cmarianiantiques.com Tel 415.541.7868 ~ Fax 415.487.3950

France 05006 PE0059