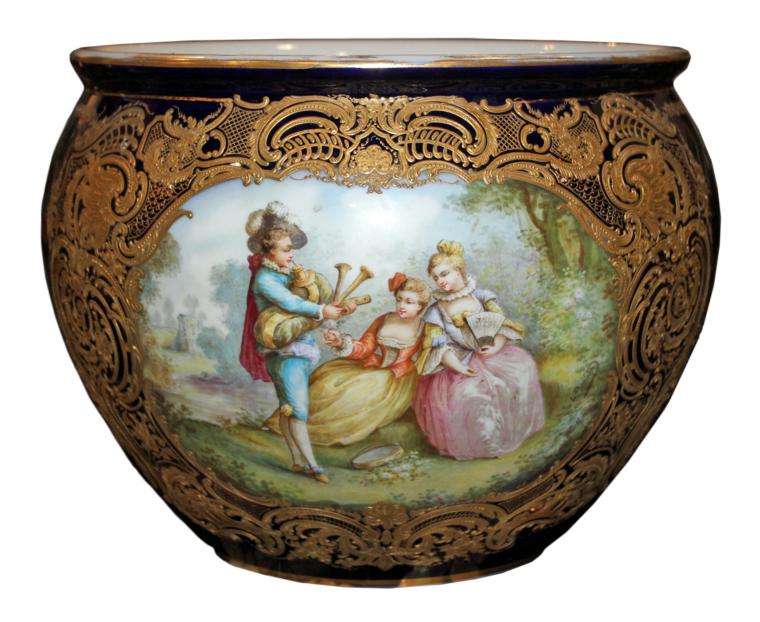

# A Large 19th Century Sèvres Porcelain and Parcel-Gilt

**Cachepot** with bucolic scenes of castles and aristocratic ladies being entertained by a musician

Contact: Claudio Mariani claudio@cmarianiantiques.com Tel 415.541.7868 ~ Fax 415.487.3950