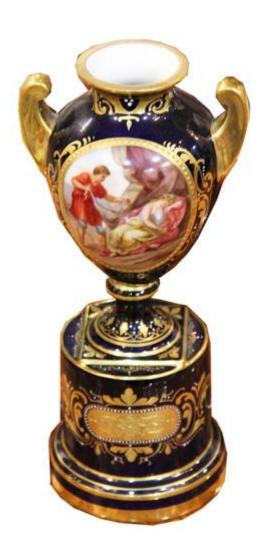

#### PAIR OF SEVRES PORCELAIN EWERS

French (Sévres), Early-Mid 19th Century

Contact: Claudio Mariani claudio@cmarianiantiques.com Tel 415.541.7868 ~ Fax 415.487.3950

Exquisite pair of porcelain ewers with hand-painted figural and landscape scenes, framed in rich gilt bands. Each vessel features a gracefully curved spout and classical handle, with lavish gold detailing throughout. A stunning decorative pair, ideal for mantel or cabinet display.