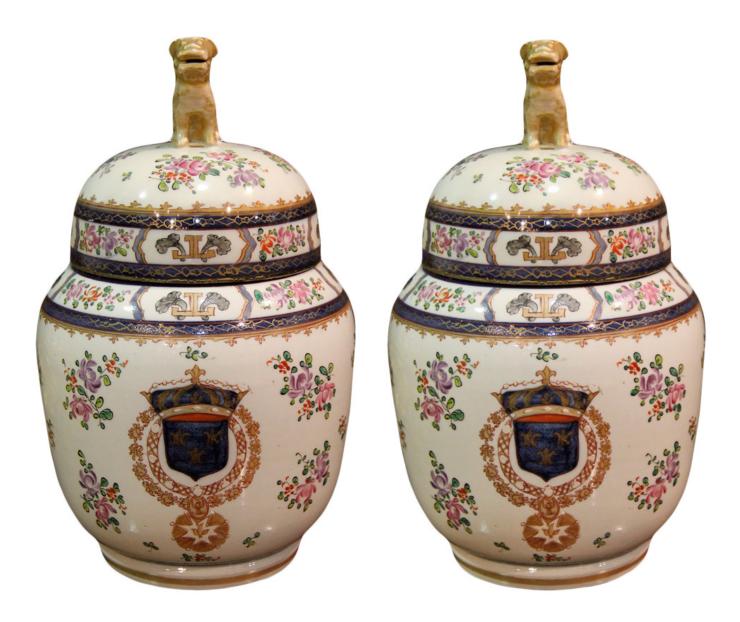

# A Pair of 19th Century Chinese Export Hand Painted

**Porcelain Jars,** centered by the royal blue coat of arms (representing the English client who commissioned them), with three fleur-de-lys below a crown and accented with floral motifs, the lids topped with foo dogs, traditional symbols of protection