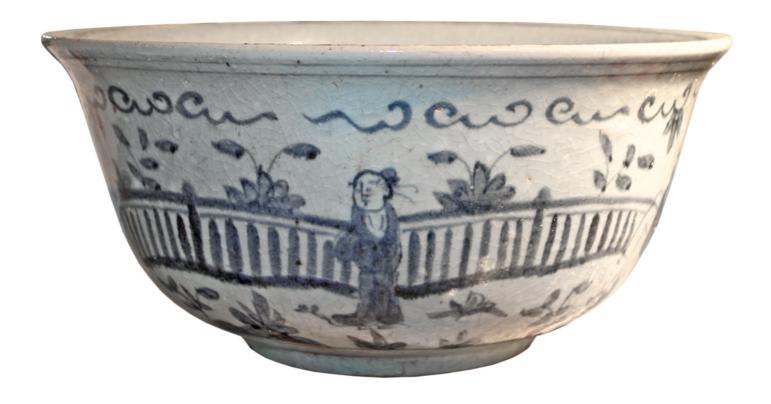

### A Large 19th Century Rustic Chinese Blue and White

Contact: Claudio Mariani claudio@cmarianiantiques.com Tel 415.541.7868 ~ Fax 415.487.3950

#### **Glazed Bowl**

Height: 9.5" x Width: 7"

France 05006 PE0059

Contact: Claudio Mariani claudio@cmarianiantiques.com Tel 415.541.7868 ~ Fax 415.487.3950