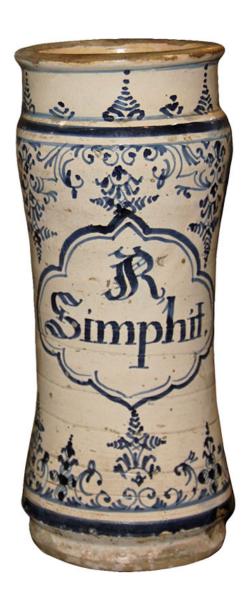

France 05006 PE0059

An 18th Century Pair of Italian Majolica Glazed Albarelli,

Contact: Claudio Mariani claudio@cmarianiantiques.com Tel 415.541.7868 ~ Fax 415.487.3950

(medicinal jars) used for storing dry medicines, both with blue floral motifs and filagree designs against a white ground, each with a cartouche label "Succin. Alb." the other "R Simphit," the jars being slightly concave at the waist