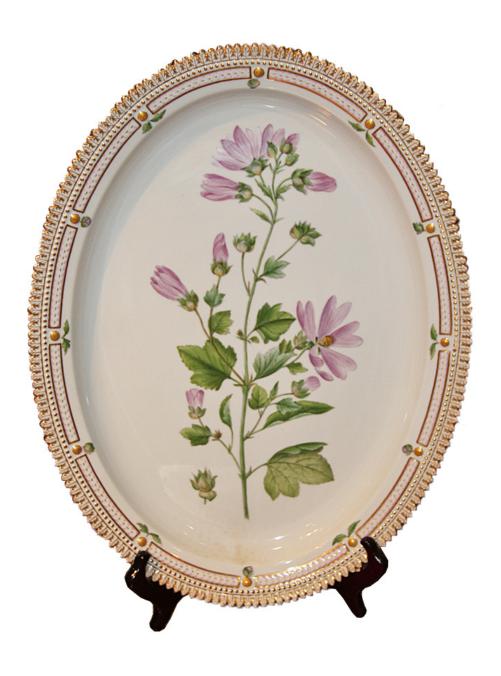

# A Medium Round Early 20th Century Flora Danica Platter with serrated gilt edging

Contact: Claudio Mariani claudio@cmarianiantiques.com Tel 415.541.7868 ~ Fax 415.487.3950

France 05006 PE0059