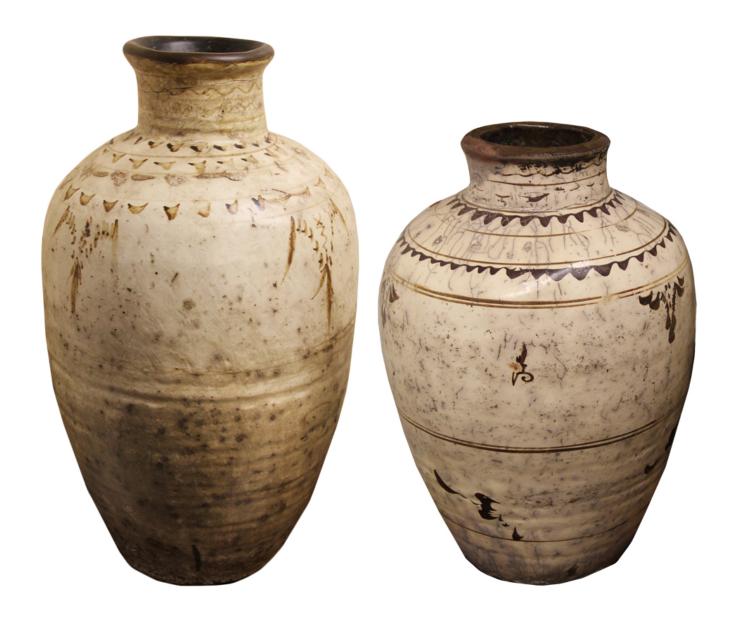

Contact: Claudio Mariani claudio@cmarianiantiques.com Tel 415.541.7868 ~ Fax 415.487.3950

France 05006 PE0059

Contact: Claudio Mariani claudio@cmarianiantiques.com Tel 415.541.7868 ~ Fax 415.487.3950

A Set of Two 19th Century Glazed Earthenware Jars, with shaped mouths and accented with hand painted geometric patterns, used for storing wine and oils, available individually