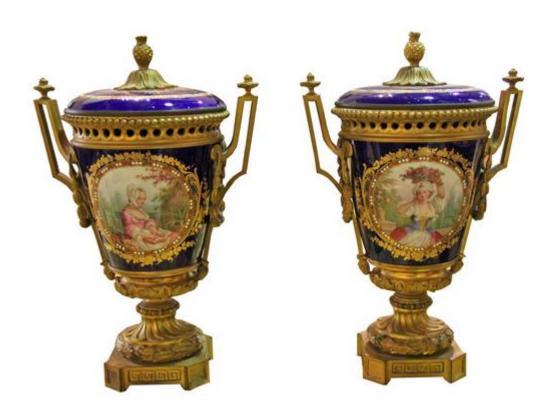

#### PAIR OF SEVRES PORCELAIN EWERS

French (Sévres), Early-Mid 19th Century

Contact: Claudio Mariani claudio@cmarianiantiques.com Tel 415.541.7868 ~ Fax 415.487.3950

Exquisite pair of porcelain ewers with hand-painted figural and landscape scenes, framed in rich gilt bands. Each vessel features a gracefully curved spout and classical handle, with lavish gold detailing throughout. A stunning decorative pair, ideal for mantel or cabinet display.