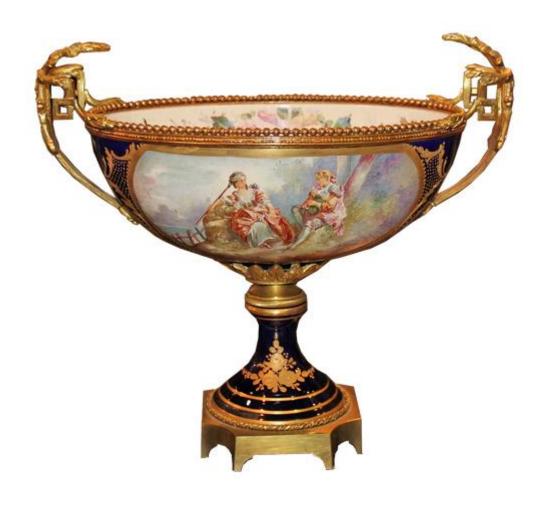

# A Large 19th Century Sèvres Porcelain and Parcel-Gilt

**Cachepot** with bucolic scenes of castles and aristocratic ladies being entertained by a musician

Contact: Claudio Mariani claudio@cmarianiantiques.com Tel 415.541.7868 ~ Fax 415.487.3950