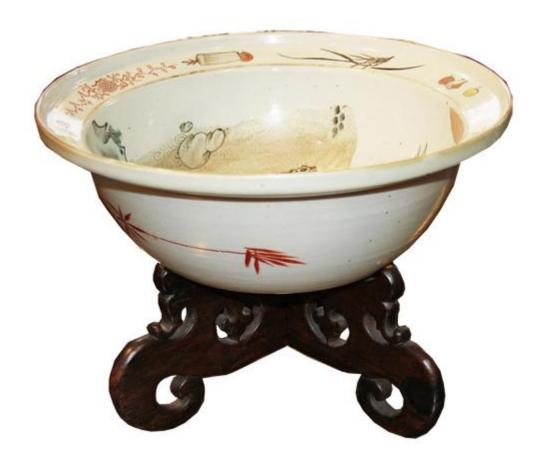

Contact: Claudio Mariani claudio@cmarianiantiques.com Tel 415.541.7868 ~ Fax 415.487.3950

France 05006 PE0059

A 19th Century Chinese Ceramic Glazed Bowl, handpainted with maidens in a wooden boat, two reading and the others listening, with a gourd hanging above them, the gourd being a talisman for warding off evil spirits, and the bowl presented on a hardwood stand