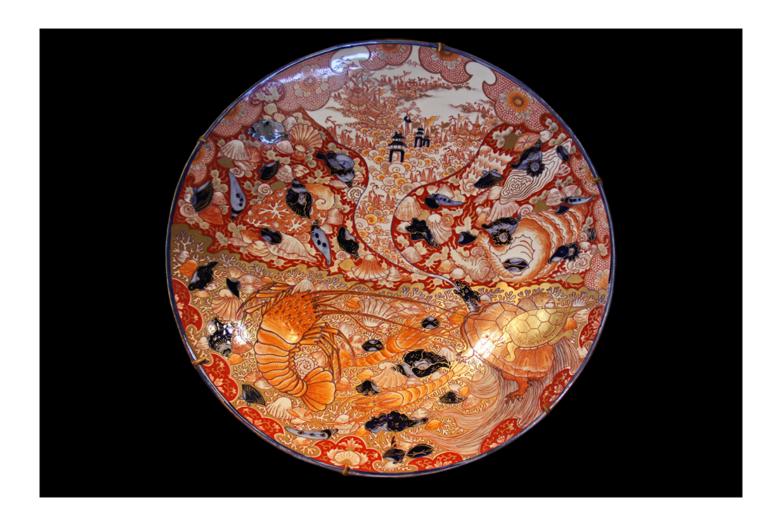

France 05006 PE0059

A Spectacular and Unusually Large 19th Century Meiji
Period Hand Painted Imari Charger that can be used either as a centerpiece on a dining table, or as art on a stand, or hung on a wall (brackets for dramatically decorated and uniquely detailed in brilliant shades of orange, blues, gold, vermillion and cream tones in the shapes of whimsical lobsters, pagodas, conch shells, fans and swirling decorations and diapering to create a show-stopping effect