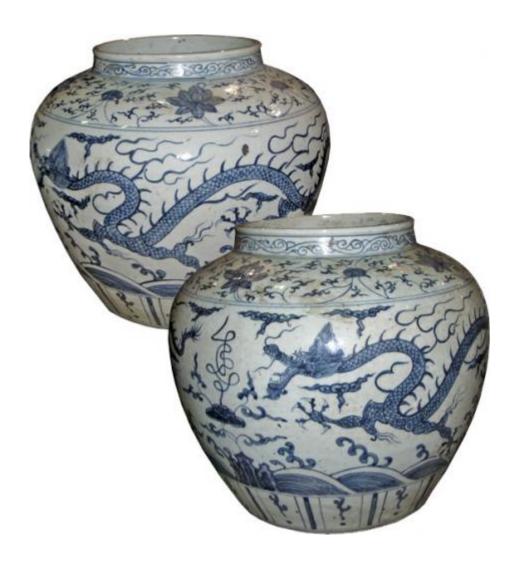

France 05006 PE0059

A Pair of 19th Century Chinese Blue Jars decorated with dragons and other traditional Chinese motifs