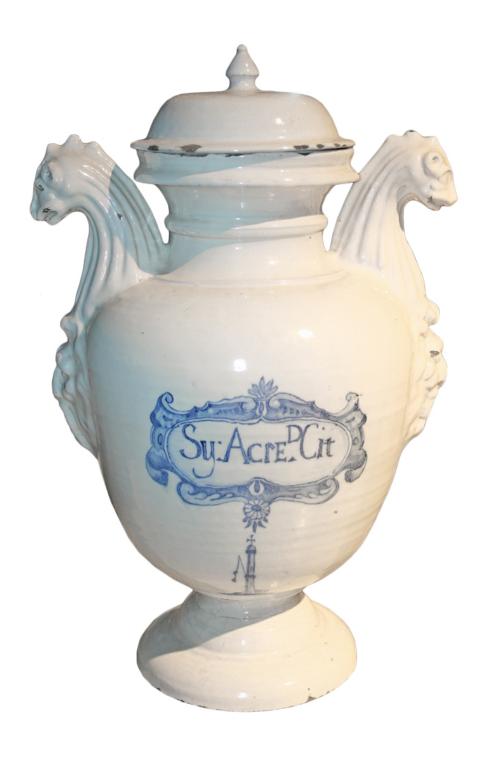

Continental 2728 M0003

A Harlequin Pair of 18th Century Majolica Albarelli

Parlante, used for storing pharmaceutical ingredients, both tin

Contact: Claudio Mariani claudio@cmarianiantiques.com Tel 415.541.7868 ~ Fax 415.487.3950

glazed with narrow waists and painted with floral festoons, cartouches and ribbons

Contact: Claudio Mariani claudio@cmarianiantiques.com Tel 415.541.7868 ~ Fax 415.487.3950

Continental 2728 M0003

A Pair of 19th Century French Empire Bronze Urns with Scrolled Handles, depicting scenes of love and family, with