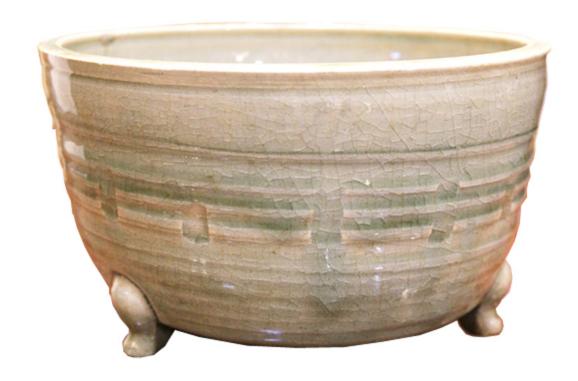

### A Chinese Han Dynasty Footed Green Glazed Bowl

Contact: Claudio Mariani claudio@cmarianiantiques.com Tel 415.541.7868 ~ Fax 415.487.3950

Continental 2728 M0003

A 19th Century Chinese Jade Altar Urn with Lid on a carved