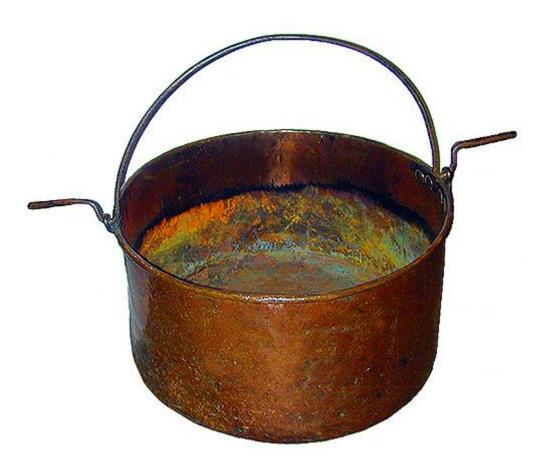

# A Generously Proportioned 18th Century French Copper Cauldron with exceptional patina

Contact: Claudio Mariani claudio@cmarianiantiques.com Tel 415.541.7868 ~ Fax 415.487.3950

Height: 17"; Diameter: 12 1/2"