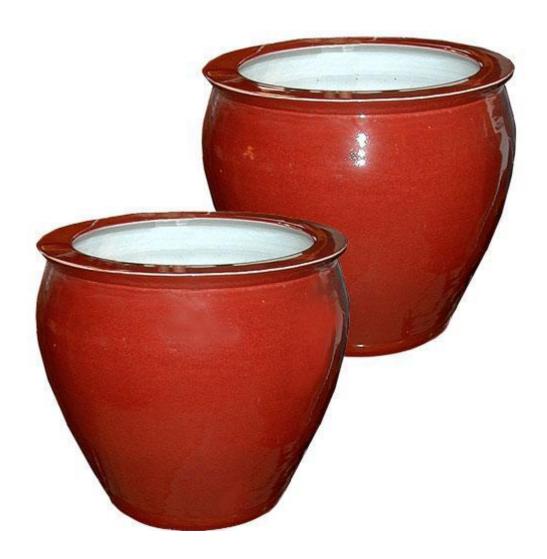

#### A Pair of Chinese Porcelain Sangue de Bouf Urns

Height: 17"; Diameter: 12 1/2"

Continental 2728 M0003

A 19th Century Chinese Brass Bowl, of hemispherical-form,

Contact: Claudio Mariani claudio@cmarianiantiques.com Tel 415.541.7868 ~ Fax 415.487.3950