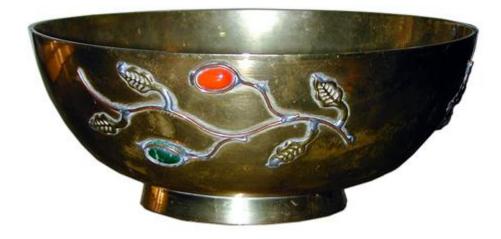

#### A Pair of Chinese Porcelain Sangue de Bouf Urns

Height: 17"; Diameter: 12 1/2"

Continental 2728 M0003

A 19th Century Chinese Brass Bowl, of hemispherical-form,

Contact: Claudio Mariani claudio@cmarianiantiques.com Tel 415.541.7868 ~ Fax 415.487.3950

applied with flowering branches incorporating glass "jewels"

Contact: Claudio Mariani claudio@cmarianiantiques.com Tel 415.541.7868 ~ Fax 415.487.3950

Continental 2728 M0003

A Pair of Miniature Oriental Celadon Vases, hand-painted with decorative floral motifs