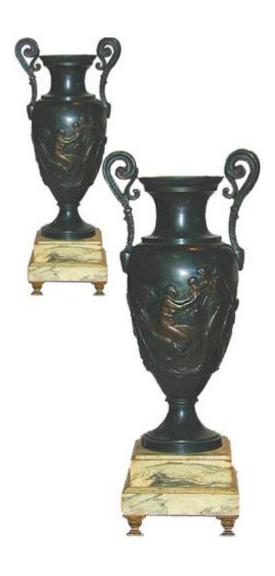

glazed with narrow waists and painted with floral festoons, cartouches and ribbons

Contact: Claudio Mariani claudio@cmarianiantiques.com Tel 415.541.7868 ~ Fax 415.487.3950

Continental 2728 M0003

A Pair of 19th Century French Empire Bronze Urns with Scrolled Handles, depicting scenes of love and family, with

Contact: Claudio Mariani claudio@cmarianiantiques.com Tel 415.541.7868 ~ Fax 415.487.3950

depictions of Cupid, Winged Victories and other neoclassical figures, all raised on stepped marble plinths with brass feet