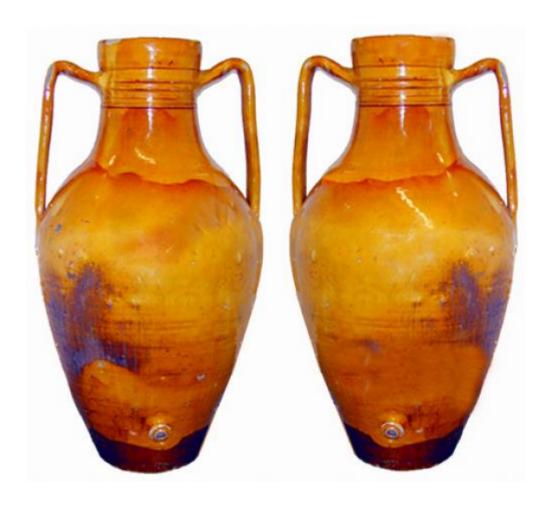

Continental 2728 M0003

A Pair of Boldly Scaled Italian Olio Earthenware

Amphorae, with dripped ocher glaze, handles and spout

Contact: Claudio Mariani claudio@cmarianiantiques.com Tel 415.541.7868 ~ Fax 415.487.3950