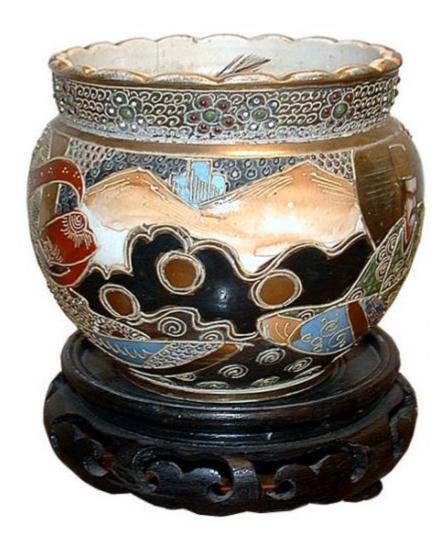

#### A Pair of Chinese Porcelain Sangue de Bouf Urns

Height: 17"; Diameter: 12 1/2"

Continental 2728 M0003

A 19th Century Chinese Brass Bowl, of hemispherical-form,

Contact: Claudio Mariani claudio@cmarianiantiques.com Tel 415.541.7868 ~ Fax 415.487.3950

applied with flowering branches incorporating glass "jewels"

Contact: Claudio Mariani claudio@cmarianiantiques.com Tel 415.541.7868 ~ Fax 415.487.3950

Continental 2728 M0003

A Pair of Miniature Oriental Celadon Vases, hand-painted with decorative floral motifs