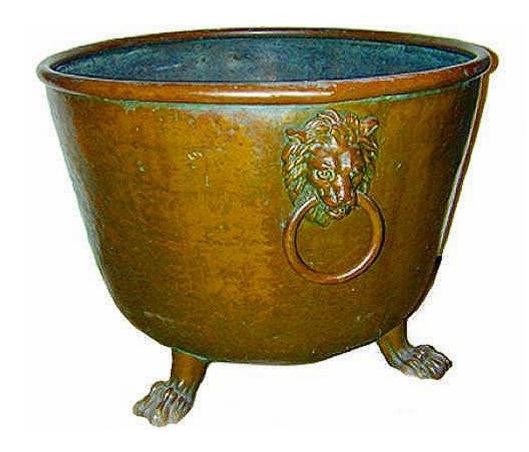

Contact: Claudio Mariani claudio@cmarianiantiques.com Tel 415.541.7868 ~ Fax 415.487.3950

A Palazzo-Scaled 17th Century Italian Copper Cauldron/Jardinière, from the Benedictine Abbey of San Gregorio, with ring handles held by lion masks, with the whole raised on lion paw feet