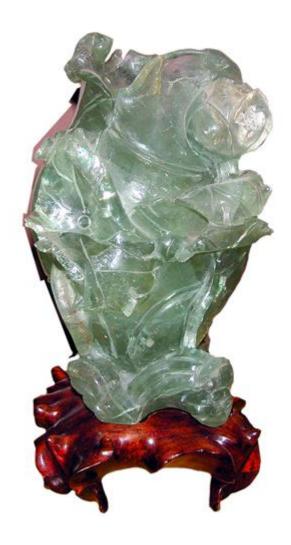

A 19th Century Chinese Translucent Quartz Urn depicting lotus flowers and leaves intertwined on original Rosewood stand

Contact: Claudio Mariani claudio@cmarianiantiques.com Tel 415.541.7868 ~ Fax 415.487.3950