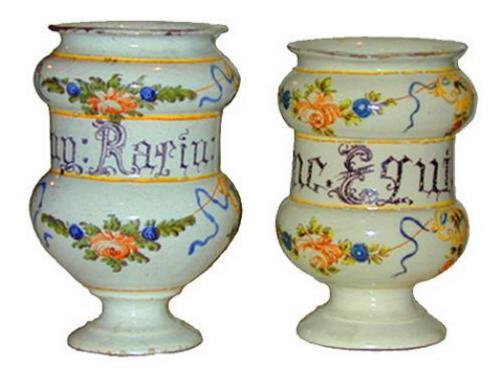

Continental 2728 M0003

A Harlequin Pair of 18th Century Majolica Albarelli

Parlante, used for storing pharmaceutical ingredients, both tin

Contact: Claudio Mariani claudio@cmarianiantiques.com Tel 415.541.7868 ~ Fax 415.487.3950

glazed with narrow waists and painted with floral festoons, cartouches and ribbons

Contact: Claudio Mariani claudio@cmarianiantiques.com Tel 415.541.7868 ~ Fax 415.487.3950

Continental 2728 M0003

A Pair of 19th Century French Empire Bronze Urns with Scrolled Handles, depicting scenes of love and family, with