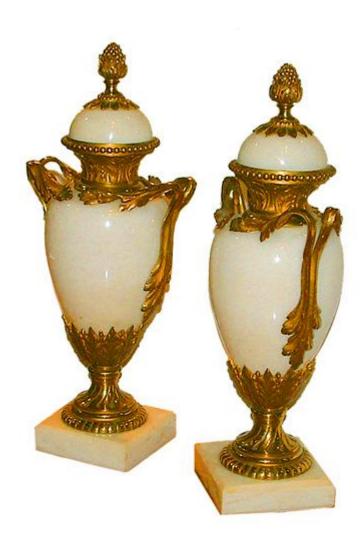

Contact: Claudio Mariani claudio@cmarianiantiques.com Tel 415.541.7868 ~ Fax 415.487.3950

Continental 2728 M0003

A Graceful Pair of 19th Century Ormolu-Mounted Bianco Buca Marble Urns, with foliate pinecone finial and scrolling

Contact: Claudio Mariani claudio@cmarianiantiques.com Tel 415.541.7868 ~ Fax 415.487.3950

acanthus leaf handles, all raised on a square marble plinth

Contact: Claudio Mariani claudio@cmarianiantiques.com Tel 415.541.7868 ~ Fax 415.487.3950