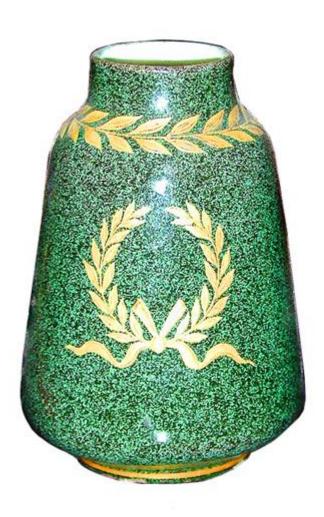

A 19th Century French Empire Porcelain Vase with speckle green glaze bearing Napoleon's wreath

Contact: Claudio Mariani claudio@cmarianiantiques.com Tel 415.541.7868 ~ Fax 415.487.3950

Contact: Claudio Mariani claudio@cmarianiantiques.com Tel 415.541.7868 ~ Fax 415.487.3950