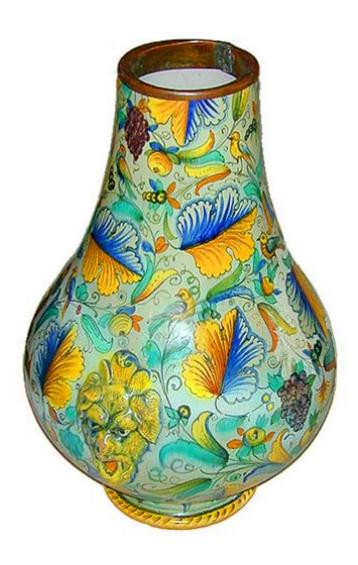

Contact: Claudio Mariani claudio@cmarianiantiques.com Tel 415.541.7868 ~ Fax 415.487.3950

Continental 2728 M0003

A Rare and Unusually Large 19th Century Becco Aperto Majolica Urn, featuring a fleur-de-lys cartouche, candalieri, and

Contact: Claudio Mariani claudio@cmarianiantiques.com Tel 415.541.7868 ~ Fax 415.487.3950

a stylized motif of birds, grapes and foliage, all on a faux gadrooned round base

Contact: Claudio Mariani claudio@cmarianiantiques.com Tel 415.541.7868 ~ Fax 415.487.3950