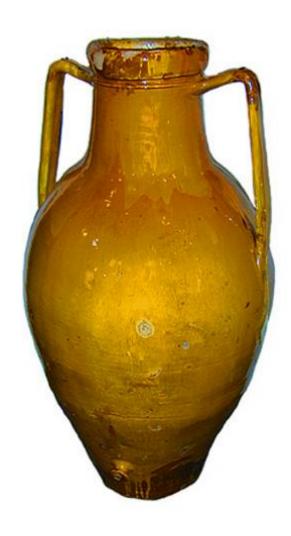

Continental 2728 M0003

A Pair of Unusually Large Italian Olio Earthenware
Amphorae, with dripped ocher glaze, handles and spout

Contact: Claudio Mariani claudio@cmarianiantiques.com Tel 415.541.7868 ~ Fax 415.487.3950

Continental 2728 M0003

A Pair of Boldly Scaled Italian Olio Earthenware

Amphorae, with dripped ocher glaze, handles and spout

Contact: Claudio Mariani claudio@cmarianiantiques.com Tel 415.541.7868 ~ Fax 415.487.3950