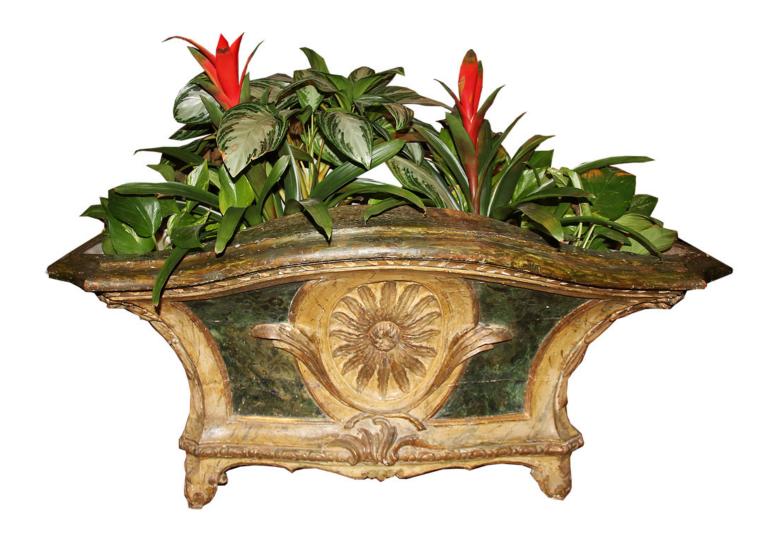

fact an alloy including brass and/or bronze

Contact: Claudio Mariani claudio@cmarianiantiques.com Tel 415.541.7868 ~ Fax 415.487.3950

Continental 2728 M0003

An 18th Century Polychrome and Parcel-Gilt French Louis XV Jardinère, with undulating cornice above an intricately carved sunflower framed with acanthus leaves on a field of faux marble, and the whole raised on shaped feet