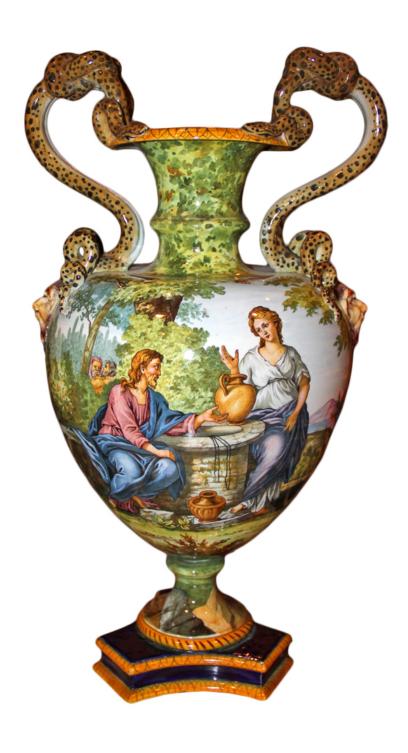

Contact: Claudio Mariani claudio@cmarianiantiques.com Tel 415.541.7868 ~ Fax 415.487.3950

Continental 2728 M0003

A 19th Century Ginori Maiolica Urn with Leopard Spotted Coiled Snake Handles and Mascarones, handpainted with the biblical scene of Christ and the Samaritan Woman in a verdant, purple mountainous landscape, raised on a faux marble socle and tripartite moulded plinth, the underside inscribed with a maker's mark and title: "Ginori 29-724 La Samaritana"