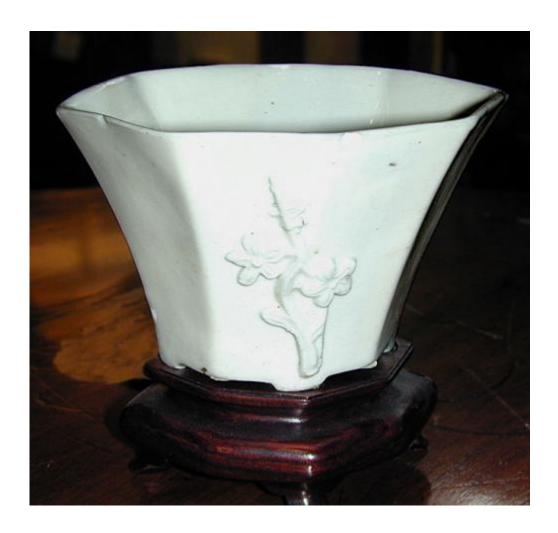

### A Chinese Han Dynasty Footed Green Glazed Bowl

Contact: Claudio Mariani claudio@cmarianiantiques.com Tel 415.541.7868 ~ Fax 415.487.3950

Continental 2728 M0003

A 19th Century Chinese Jade Altar Urn with Lid on a carved