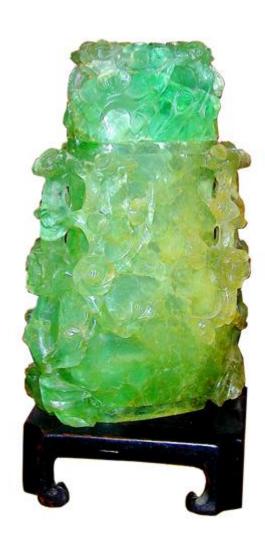

Continental 2728 M0003

A 19th Century Chinese Quartz Covered Jar depicting cherry blossoms with stand

Contact: Claudio Mariani claudio@cmarianiantiques.com Tel 415.541.7868 ~ Fax 415.487.3950

Height: 17"; Diameter: 12 1/2"