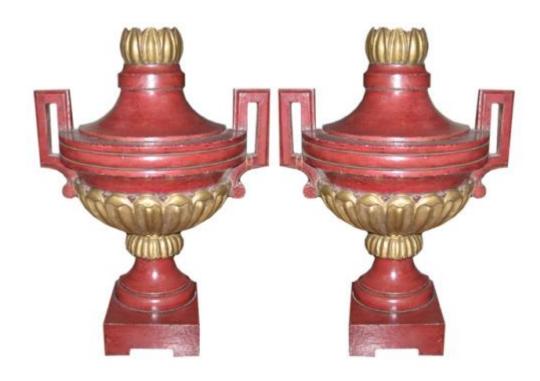

# A Pair of Italian Parcel-Gilt and Polychrome Decorative Architectural Pilaster Urns in the form of a kylix

Contact: Claudio Mariani claudio@cmarianiantiques.com Tel 415.541.7868 ~ Fax 415.487.3950

Continental 2728 M0003