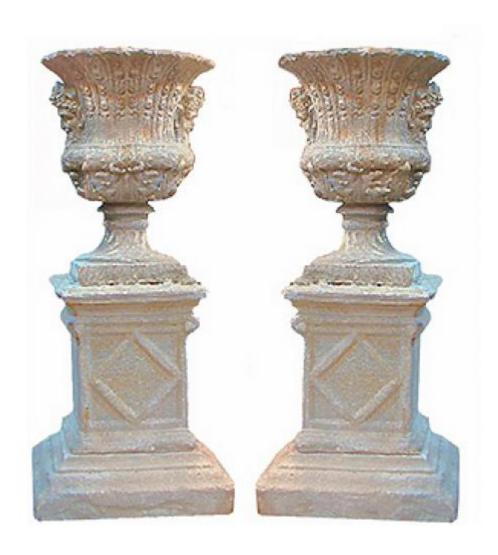

### An Imposing Pair of Late 19th Century Cast Stone

Contact: Claudio Mariani claudio@cmarianiantiques.com Tel 415.541.7868 ~ Fax 415.487.3950

**Borghese Urns Embellished with Bacchanalian Masks** and raised on squared and lozenged pedestals above stepped and moulded plinths