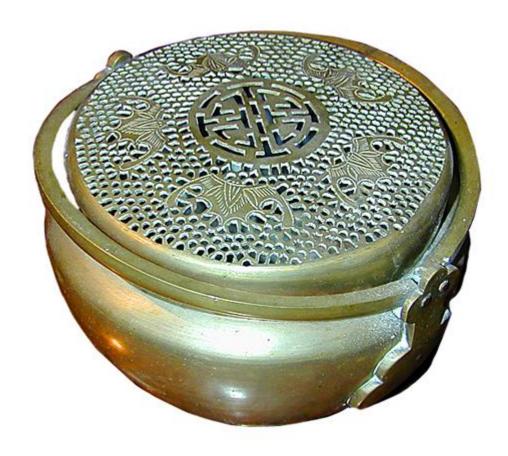

A 19th Century Bronze Chinese Hand Warmer with a pierced lid etched with oriental symbols

Contact: Claudio Mariani claudio@cmarianiantiques.com Tel 415.541.7868 ~ Fax 415.487.3950

Continental 2728 M0003