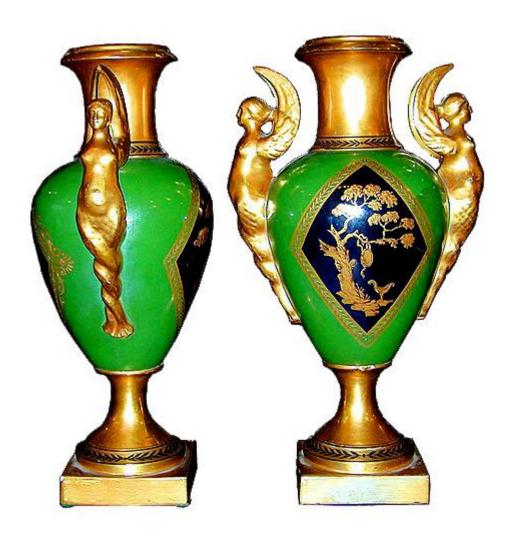

Contact: Claudio Mariani claudio@cmarianiantiques.com Tel 415.541.7868 ~ Fax 415.487.3950

Continental 2728 M0003

A Pair of 19th Century Neoclassic Porcelain De Paris Verde Urns with handles of winged female figures raised on a round

Contact: Claudio Mariani claudio@cmarianiantiques.com Tel 415.541.7868 ~ Fax 415.487.3950

pedestal base with square plinth

Height: 17"; Diameter: 12 1/2"

Continental 2728 M0003

Contact: Claudio Mariani claudio@cmarianiantiques.com Tel 415.541.7868 ~ Fax 415.487.3950