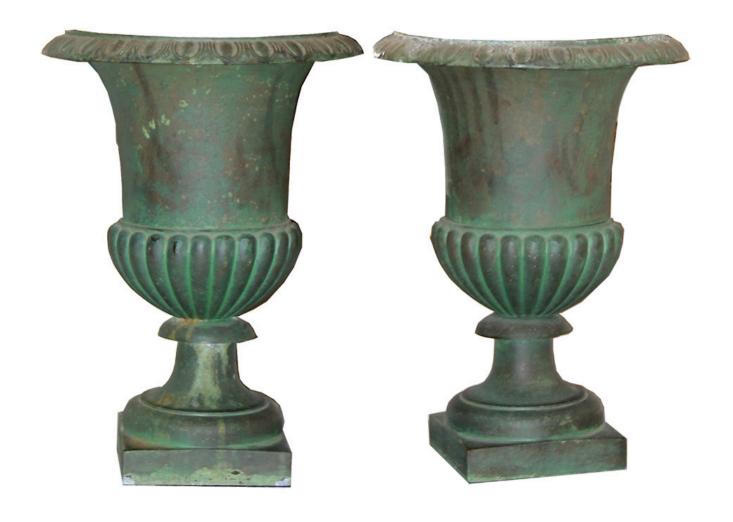

Contact: Claudio Mariani claudio@cmarianiantiques.com Tel 415.541.7868 ~ Fax 415.487.3950

Continental 2728 M0003

A Pair of Verdegris Urns, each appearing to be copper but in

Contact: Claudio Mariani claudio@cmarianiantiques.com Tel 415.541.7868 ~ Fax 415.487.3950

fact an alloy including brass and/or bronze

Contact: Claudio Mariani claudio@cmarianiantiques.com Tel 415.541.7868 ~ Fax 415.487.3950

Continental 2728 M0003

An 18th Century Polychrome and Parcel-Gilt French Louis XV Jardinère, with undulating cornice above an intricately carved sunflower framed with acanthus leaves on a field of faux marble, and the whole raised on shaped feet