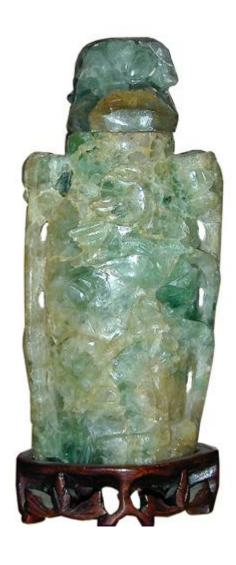

A 19th Century Chinese Translucent Quartz Urn depicting lotus flowers and leaves intertwined on original Rosewood stand

Contact: Claudio Mariani claudio@cmarianiantiques.com Tel 415.541.7868 ~ Fax 415.487.3950