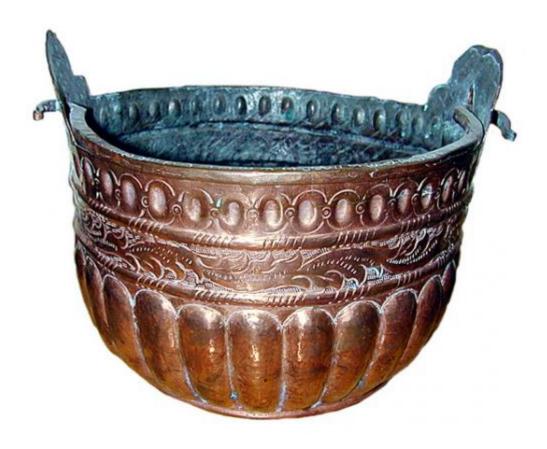

# A Generously Proportioned 18th Century French Copper Cauldron with exceptional patina

Contact: Claudio Mariani claudio@cmarianiantiques.com Tel 415.541.7868 ~ Fax 415.487.3950

Height: 17"; Diameter: 12 1/2"