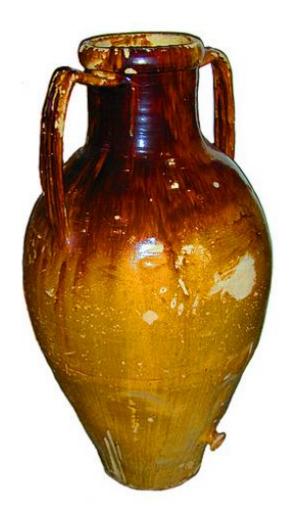

Continental 2728 M0003

A Large Scale Italian Olive Oil Earthenware Amphora, with spigot and uneven ochre glaze

Contact: Claudio Mariani claudio@cmarianiantiques.com Tel 415.541.7868 ~ Fax 415.487.3950

Contact: Claudio Mariani claudio@cmarianiantiques.com Tel 415.541.7868 ~ Fax 415.487.3950

Continental 2728 M0003

An Italian Olive Oil Jar, in urn form with two handles in ochre glaze with spigot

Contact: Claudio Mariani claudio@cmarianiantiques.com Tel 415.541.7868 ~ Fax 415.487.3950

Contact: Claudio Mariani claudio@cmarianiantiques.com Tel 415.541.7868 ~ Fax 415.487.3950