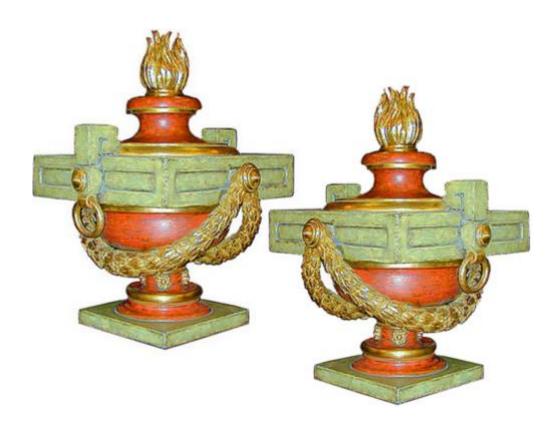

#### A Pair of Italian Neoclassical Polychrome and Parcel-Gilt

**Urns,** the flame finial surmounts the round form which is draped in laurel swags with ring handles all raised on a square base

Contact: Claudio Mariani claudio@cmarianiantiques.com Tel 415.541.7868 ~ Fax 415.487.3950