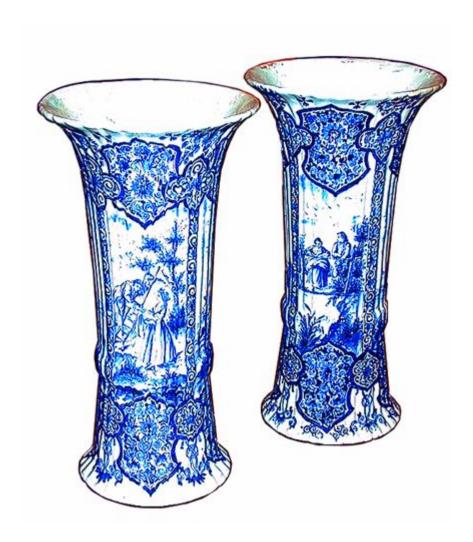

## An English Pair of Intricately Decorated 19th Century Fluted Delft Beaker-form Vases

Contact: Claudio Mariani claudio@cmarianiantiques.com Tel 415.541.7868 ~ Fax 415.487.3950

Continental 2728 M0003

A 19th Century Hand-Painted Japanese Bowl on a carved Rosewood stand