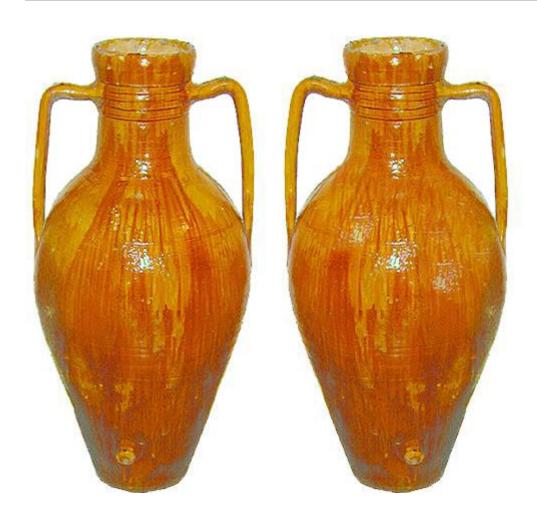

Continental 2728 M0003

A Pair of Unusually Large Italian Olio Earthenware
Amphorae, with dripped ocher glaze, handles and spout

Contact: Claudio Mariani claudio@cmarianiantiques.com Tel 415.541.7868 ~ Fax 415.487.3950