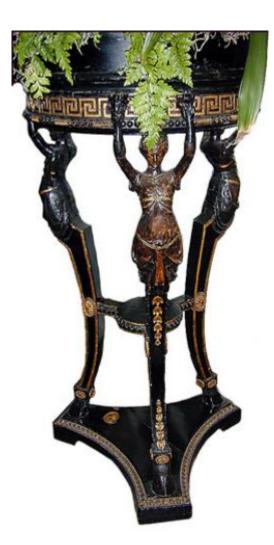

# A 19th Century Parcel-Gilt and Ebonized Neoclassical Jardinière, the top supported by three female figural ending in a

Contact: Claudio Mariani claudio@cmarianiantiques.com Tel 415.541.7868 ~ Fax 415.487.3950

hoof-footed leg raised on a triangular plinth of slightly different size