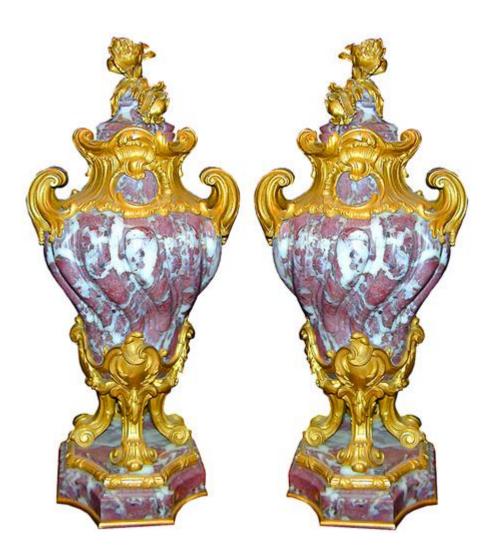

### A Pair of Italian Louis XIV Style Rouge and White Marble

Urns with gilt bronze ormolu mounts

Contact: Claudio Mariani claudio@cmarianiantiques.com Tel 415.541.7868 ~ Fax 415.487.3950

Italy 219 M00051