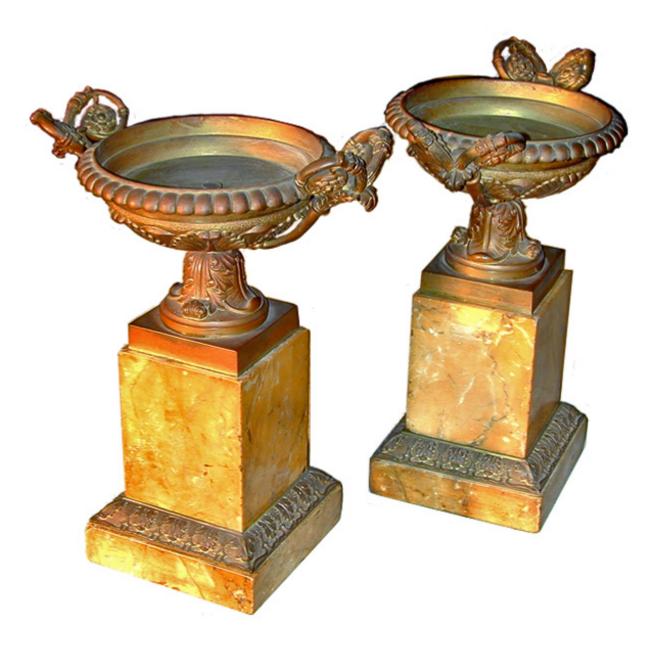

#### A Pair of 19th Century Continental Gilt-Bronze and Siena

**Marble Tazze** with handles cast as rosettes, above an acanthuscast socle on a Siena marble pedestal, raised on an anthemioncast plinth

Height: 11"; Width: 16"; Depth: 9"