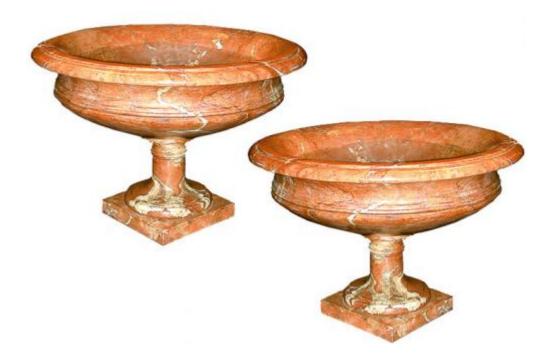

## A Pair of 19th Century Peach-Colored Italian Marble Urns

on a square plinth

Contact: Claudio Mariani claudio@cmarianiantiques.com Tel 415.541.7868 ~ Fax 415.487.3950

Italy 219 M00051