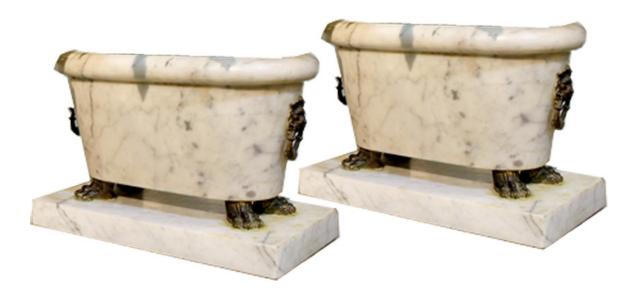

Contact: Claudio Mariani claudio@cmarianiantiques.com Tel 415.541.7868 ~ Fax 415.487.3950

Italy 219 M00051

A Pair of 19th Century Roman Marble Plant Stands with lion's head rings, resting on brass paw feet the whole raised on a marble plinth

#### Height: 11"; Width: 16"; Depth: 9"

Italy 219 M00051

Contact: Claudio Mariani claudio@cmarianiantiques.com Tel 415.541.7868 ~ Fax 415.487.3950