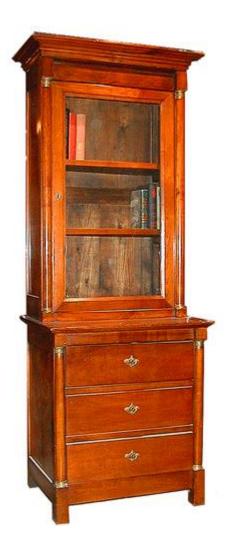

## A 19th Century Cherry Wood Empire Combination Bookcase and Chest of Drawers, the whole accented with

Contact: Claudio Mariani claudio@cmarianiantiques.com Tel 415.541.7868 ~ Fax 415.487.3950

architectural columns and fitted with two interior shelves above three lower drawers, and raised on stile feet