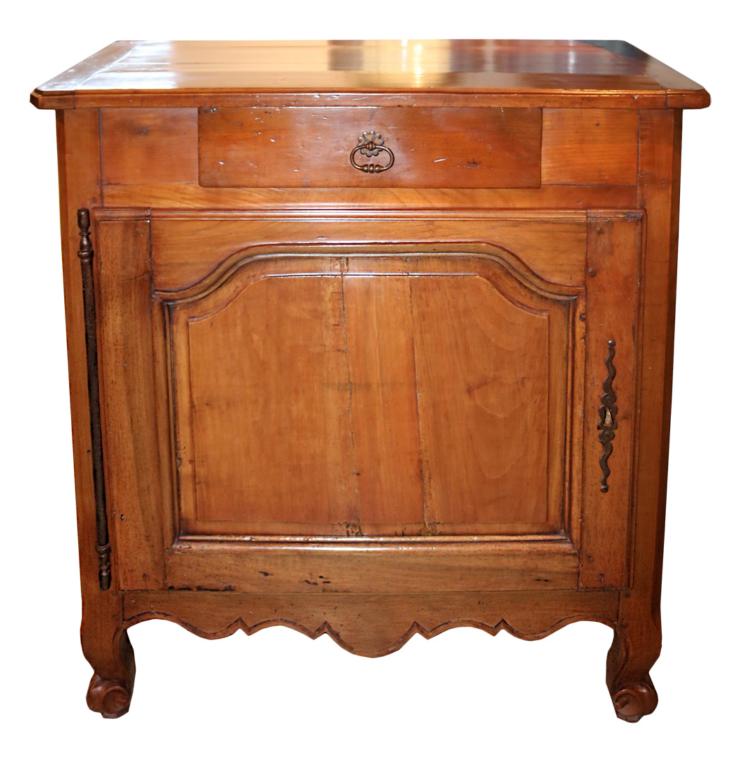

### A 19th Century French Louis XV Cherrywood Side Cabinet

with one drawer and large door ending in scrolled feet

Contact: Claudio Mariani claudio@cmarianiantiques.com Tel 415.541.7868 ~ Fax 415.487.3950