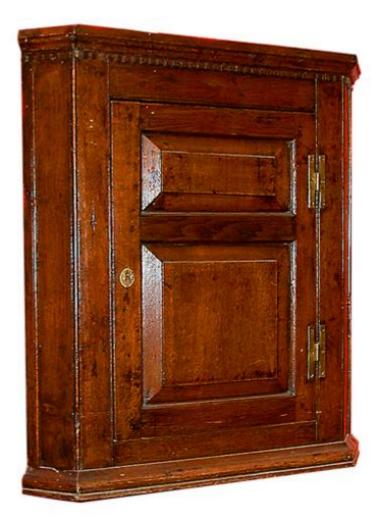

## An 18th Century Mid-Georgian Oak Hanging Corner Cupboard with dentil cornice above a paneled cabinet door

Contact: Claudio Mariani claudio@cmarianiantiques.com Tel 415.541.7868 ~ Fax 415.487.3950