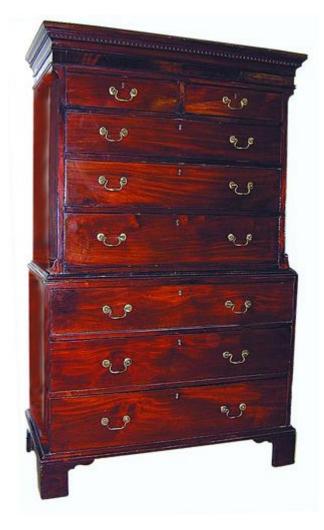

Contact: Claudio Mariani claudio@cmarianiantiques.com Tel 415.541.7868 ~ Fax 415.487.3950

France 210 M00051

An 18th Century English George III Mahogany Chest on Chest with dentil cornice, fluted canted corners and raised on

Contact: Claudio Mariani claudio@cmarianiantiques.com Tel 415.541.7868 ~ Fax 415.487.3950

bracket feet

Height: 37"; Width: 34"; Depth: 17 3/4"