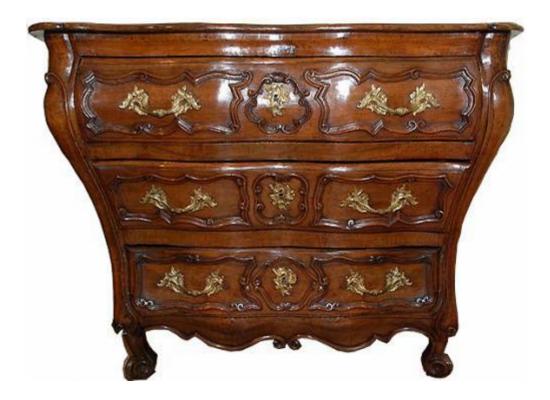

#### An Exceptionally Rare 18th Century French Louis XV

Contact: Claudio Mariani claudio@cmarianiantiques.com Tel 415.541.7868 ~ Fax 415.487.3950

# **Walnut Tombeau Commode** with three carved drawers and brass ormolu mounts ending in scrolled feet

Contact: Claudio Mariani claudio@cmarianiantiques.com Tel 415.541.7868 ~ Fax 415.487.3950

France 210 M00051