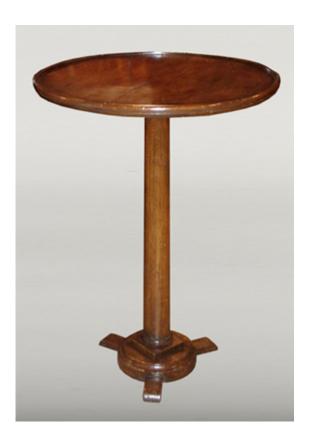

# Sophia Side Table, the top with a raised edge

Contact: Claudio Mariani claudio@cmarianiantiques.com Tel 415.541.7868 ~ Fax 415.487.3950

Accessory 00847 M0011

**Ravello Side Chair**, in a polychrome finish, featuring a pierced splat back and power blue upholstered seat, resting on four legs