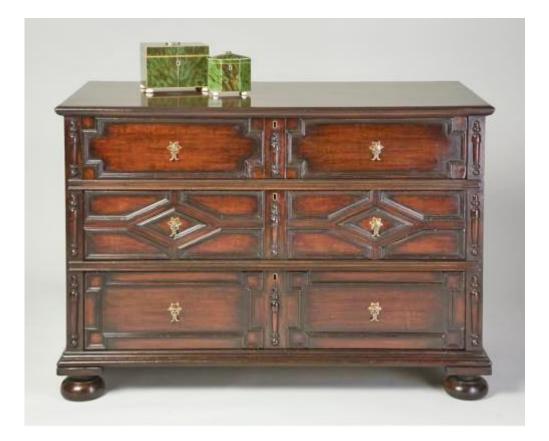

Contact: Claudio Mariani claudio@cmarianiantiques.com Tel 415.541.7868 ~ Fax 415.487.3950

Accessory 00847 M0011

**Medici Commode** with three drawers featuring escutcheons and pulls, moulding and decorative details, all raised on flattened bun feet