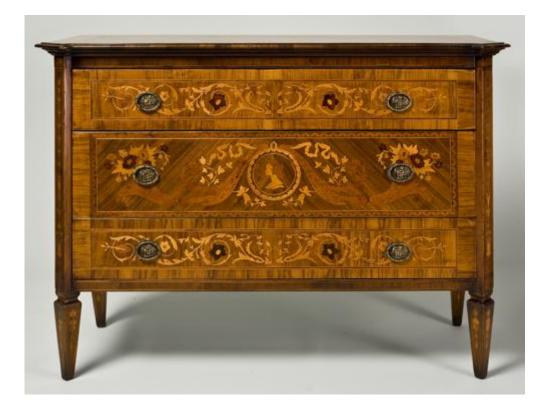

### Accessory 00847 M0011

**Donato Bureau Commode** with Florentine marquetry, three drawers, and a slant front that opens to reveal a fitted bureau that serves as a writing desk

Contact: Claudio Mariani claudio@cmarianiantiques.com Tel 415.541.7868 ~ Fax 415.487.3950