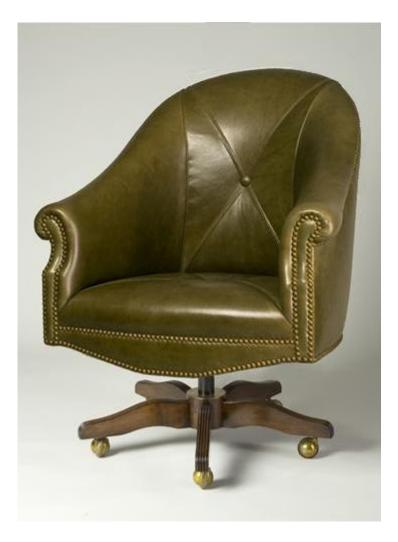

Accessory 00847 M0011

Lorenzo Desk Chair, with diamante stitching, nail head trim and raised on an adjustable swivel tilt-back base 0744-M0075 wood 0744-00501 tufted version

Contact: Claudio Mariani claudio@cmarianiantiques.com Tel 415.541.7868 ~ Fax 415.487.3950