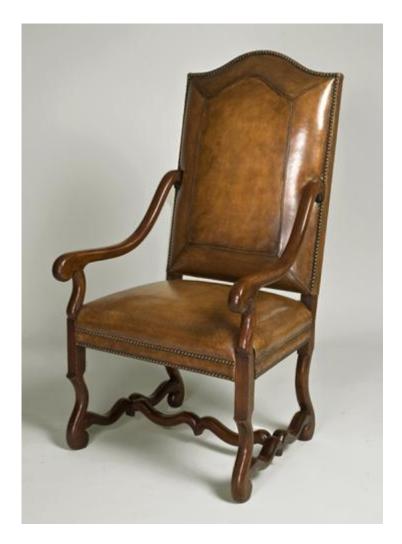

Contact: Claudio Mariani claudio@cmarianiantiques.com Tel 415.541.7868 ~ Fax 415.487.3950

connected by an h-shaped stretcher Height: 40"; Width: 22"; Depth: 23 1/2"

**Ravello Arm Chair**, in a polychrome finish, featuring a pierced splat back and leather upholstered seat, resting on four legs connected by an h-shaped stretcher Height: 43"; Width: 26 1/2"; Depth: 26"