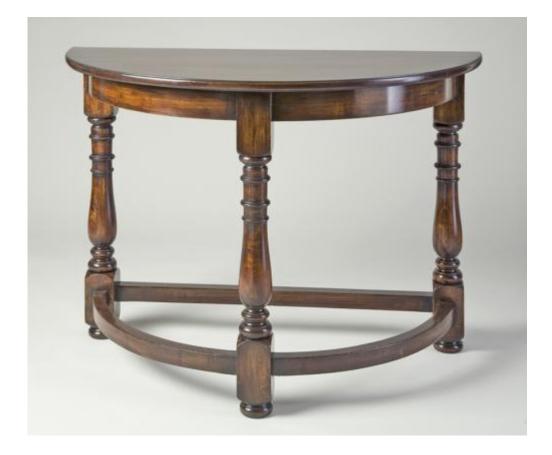

Contact: Claudio Mariani claudio@cmarianiantiques.com Tel 415.541.7868 ~ Fax 415.487.3950

Height: 4 1/4"; Width: 35"; Depth: 7 1/2"

Accessory 00847 M0011

Montalvo Demilune Console Table, also available with

Contact: Claudio Mariani claudio@cmarianiantiques.com Tel 415.541.7868 ~ Fax 415.487.3950

optional undertier shelf

Contact: Claudio Mariani claudio@cmarianiantiques.com Tel 415.541.7868 ~ Fax 415.487.3950