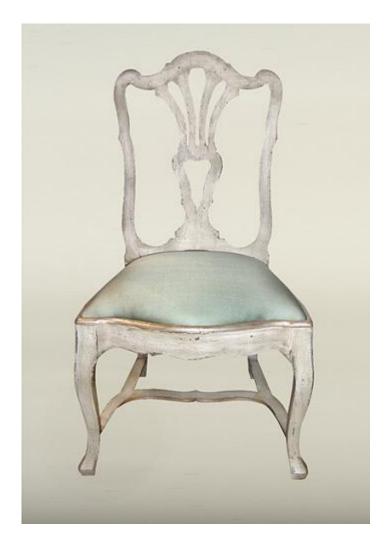

# Sophia Side Table, the top with a raised edge

Contact: Claudio Mariani claudio@cmarianiantiques.com Tel 415.541.7868 ~ Fax 415.487.3950

Accessory 00847 M0011

**Ravello Side Chair**, in a polychrome finish, featuring a pierced splat back and power blue upholstered seat, resting on four legs