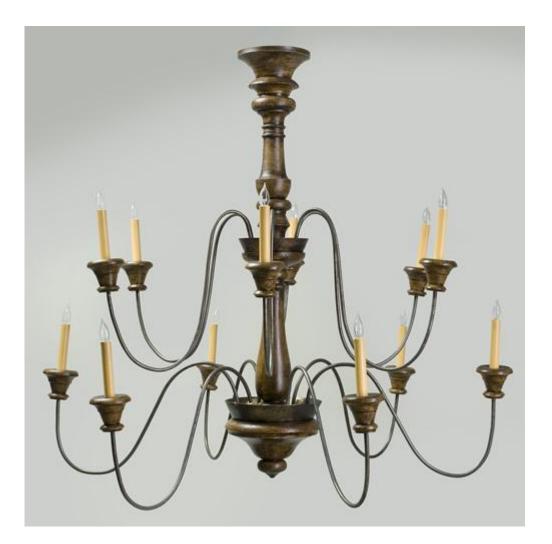

### Accessory 00847 M0011

A Hand-Carved Wood and Metal 12-Light Chandelier with

Contact: Claudio Mariani claudio@cmarianiantiques.com Tel 415.541.7868 ~ Fax 415.487.3950

# antiqued metal baluster collars and arms and shown here in polychrome finish, includes plain canape 0747-M0006 polychrome

Contact: Claudio Mariani claudio@cmarianiantiques.com Tel 415.541.7868 ~ Fax 415.487.3950