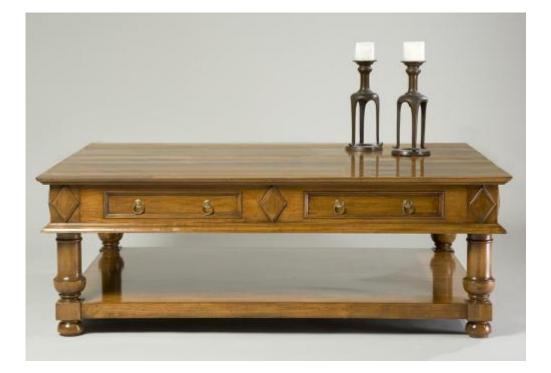

Accessory 00847 M0011

**The Rossano Tuscan Coffee Table,** based on a 17th Century console from the Palazzo della Pilotta in Parma, with two drawers on each of the long sides and an undertier for books and magazines