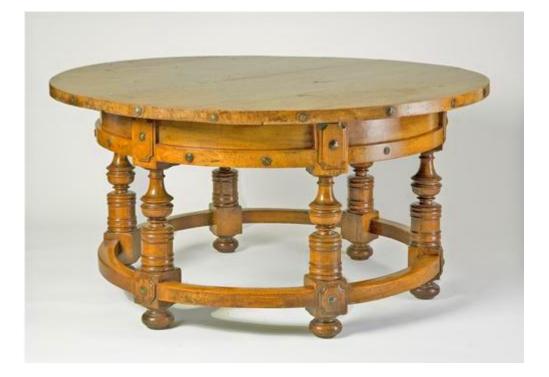

**The "Benedictine" Rusticated Country Center Table** (**shown**), the original from the 17th Century Benedictine Monastery of San Gregorio, now in a private collection Height: 32"; Diameter: 64"

Contact: Claudio Mariani claudio@cmarianiantiques.com Tel 415.541.7868 ~ Fax 415.487.3950