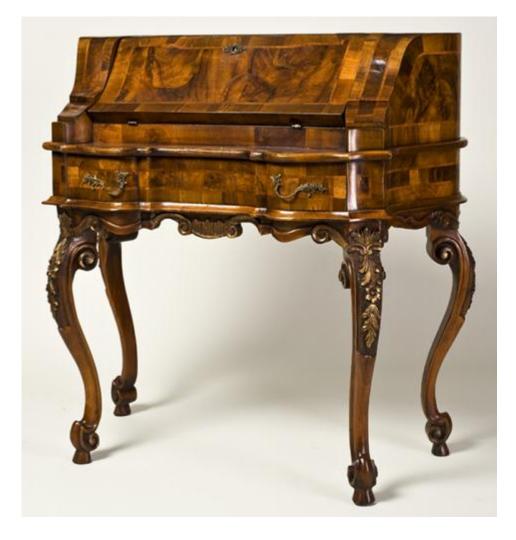

# Lugano Dining Table with heavy gage wrought iron base

Contact: Claudio Mariani claudio@cmarianiantiques.com Tel 415.541.7868 ~ Fax 415.487.3950

Accessory 00847 M0011

**Romanza Bureau Table** in the rococo taste with one wide drawer and featuring a moulded slant top that folds down to

Contact: Claudio Mariani claudio@cmarianiantiques.com Tel 415.541.7868 ~ Fax 415.487.3950

#### reveal a fitted interior bureau with writing surface

Contact: Claudio Mariani claudio@cmarianiantiques.com Tel 415.541.7868 ~ Fax 415.487.3950