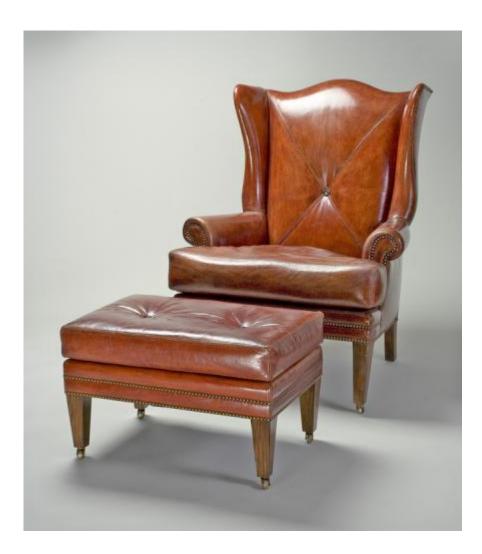

priced individually

Contact: Claudio Mariani claudio@cmarianiantiques.com Tel 415.541.7868 ~ Fax 415.487.3950

Accessory 00847 M0011

**Orsino Wing Chair** with nail head trim and diamante stitching Height: 44 1/2"; Width: 37"; Depth: 35 Seat Height: 22"; Seat Depth: 24"; Arm Height: 25 1/2"

**Orsino Ottoman** with nail head trim and diamante stitching Height: 18"; Width: 29"; Depth: 19"

Contact: Claudio Mariani claudio@cmarianiantiques.com Tel 415.541.7868 ~ Fax 415.487.3950

Accessory 00847 M0011