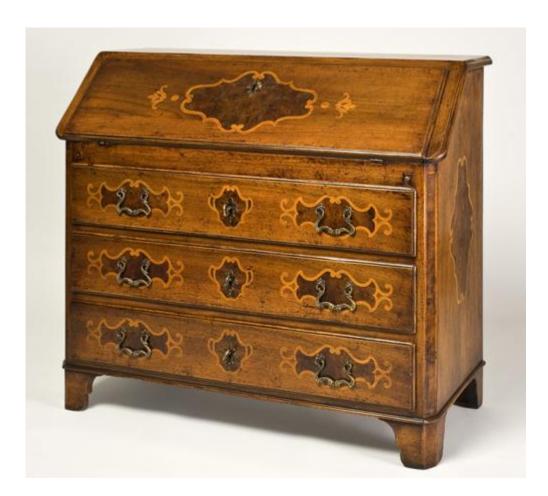

### Accessory 00847 M0011

**Donato Bureau Commode** with Florentine marquetry, three drawers, and a slant front that opens to reveal a fitted bureau that serves as a writing desk

Contact: Claudio Mariani claudio@cmarianiantiques.com Tel 415.541.7868 ~ Fax 415.487.3950