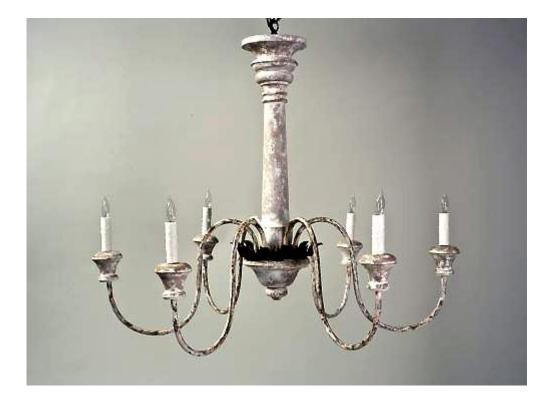

Contact: Claudio Mariani claudio@cmarianiantiques.com Tel 415.541.7868 ~ Fax 415.487.3950

Height: 4 1/4"; Width: 35"; Depth: 7 1/2"

Accessory 00847 M0011

**Lumina Chandelier** in a polychrome finish with six lights and tole detailing (price includes chain, silk sleeve, and conforming

Contact: Claudio Mariani claudio@cmarianiantiques.com Tel 415.541.7868 ~ Fax 415.487.3950

canopy)

Height: 4 1/4"; Width: 35"; Depth: 7 1/2"