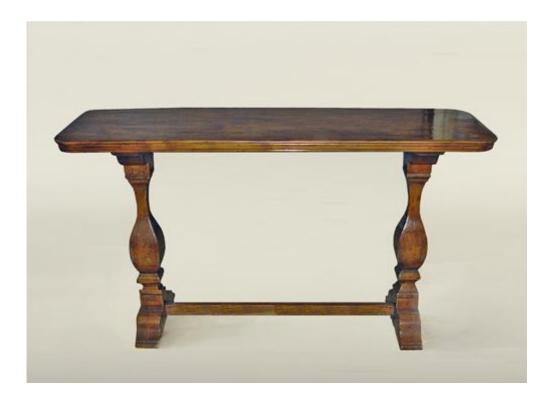

# Niccolo Console and Sofa Table the top with an inverted

Contact: Claudio Mariani claudio@cmarianiantiques.com Tel 415.541.7868 ~ Fax 415.487.3950

stepped edge above shaped legs connected by an h-shaped stretcher