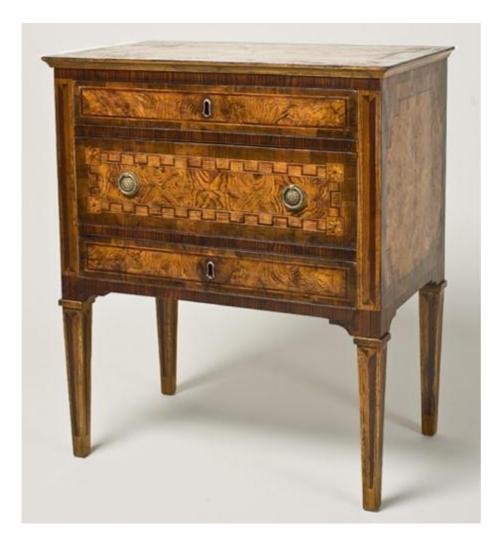

Contact: Claudio Mariani claudio@cmarianiantiques.com Tel 415.541.7868 ~ Fax 415.487.3950

Contact: Claudio Mariani claudio@cmarianiantiques.com Tel 415.541.7868 ~ Fax 415.487.3950

Accessory 00847 M0011

**Graziana Commodino,** A small Florentine parquetry chest of drawers appropriate as a side table or nightstand and with three drawers, two lockable