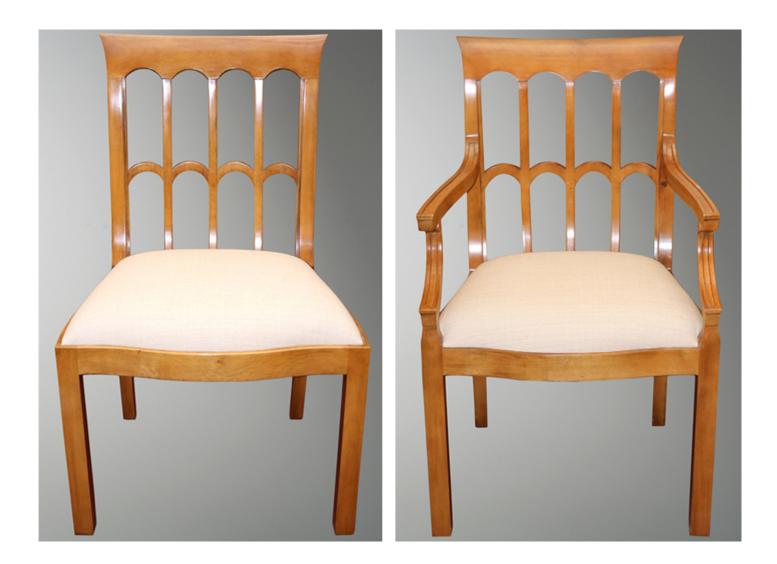

Contact: Claudio Mariani claudio@cmarianiantiques.com Tel 415.541.7868 ~ Fax 415.487.3950

Accessory 00847 M0011

**Sabrina Dining Chairs,** each with elegantly pierced backs and upholstered in a beige fabric, each chair resting on four legs