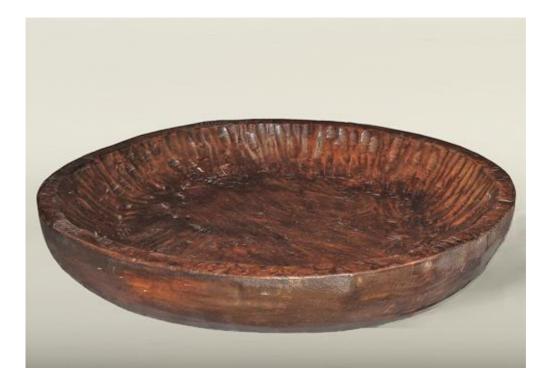

# Tavolo Rustic Centerpiece Bowl carved from a single block of

heartwood and finished in walnut

Contact: Claudio Mariani claudio@cmarianiantiques.com Tel 415.541.7868 ~ Fax 415.487.3950

Accessory 00847 M0011