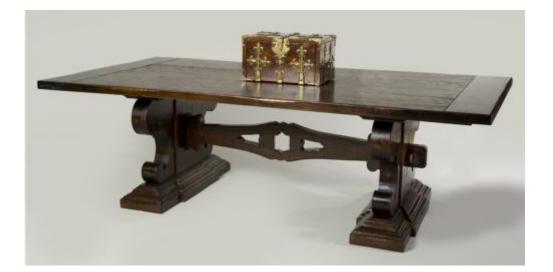

### Accessory 00847 M0011

# Fratino Rusticated Dining Table with fretted stretcher and

Contact: Claudio Mariani claudio@cmarianiantiques.com Tel 415.541.7868 ~ Fax 415.487.3950

shaped trusses