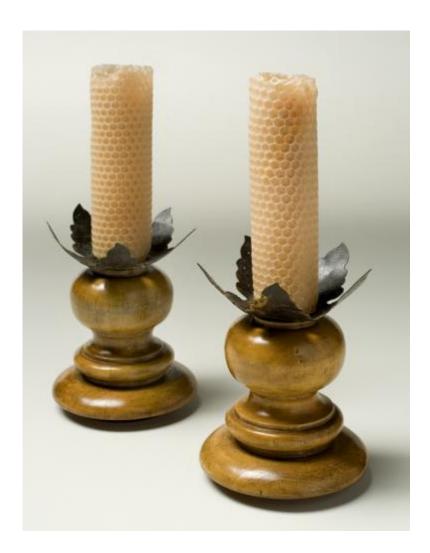

### Accessory 00847 M0011

# **Cosimo Candlesticks** with metal bobeches and priced individually

Height: 4 1/4"; Width: 35"; Depth: 7 1/2"