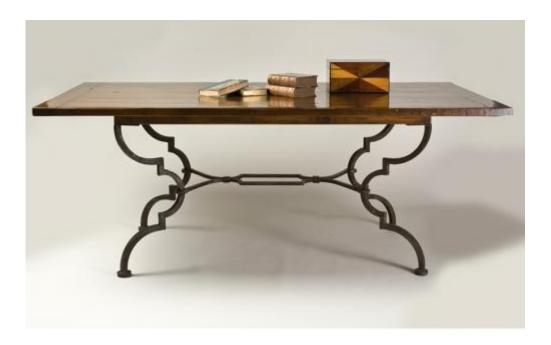

# Lugano Dining Table with heavy gage wrought iron base

Contact: Claudio Mariani claudio@cmarianiantiques.com Tel 415.541.7868 ~ Fax 415.487.3950

Accessory 00847 M0011

**Romanza Bureau Table** in the rococo taste with one wide drawer and featuring a moulded slant top that folds down to