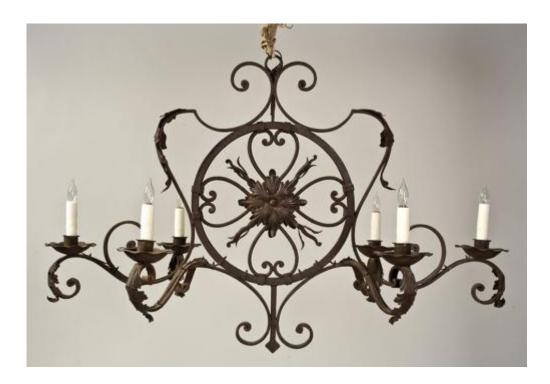

Style of pulls may vary; inquire for details

Contact: Claudio Mariani claudio@cmarianiantiques.com Tel 415.541.7868 ~ Fax 415.487.3950

Accessory 00847 M0011

**Donata Chandelier** in antiqued hand-wrought iron with six lights, a conforming canopy, silk sleeve, and chain