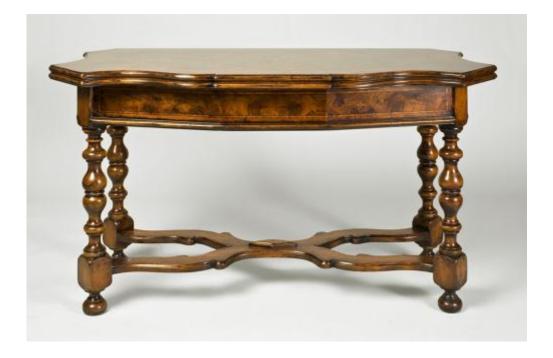

# Niccolo Console and Sofa Table the top with an inverted

Contact: Claudio Mariani claudio@cmarianiantiques.com Tel 415.541.7868 ~ Fax 415.487.3950

stepped edge above shaped legs connected by an h-shaped stretcher