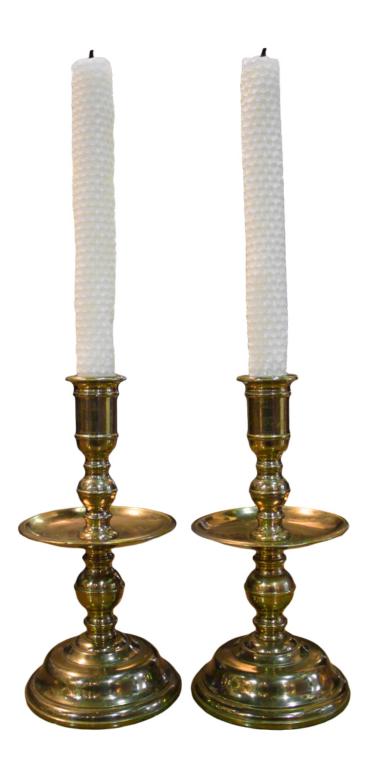

### A Pair of Late 18th Century English Brass Candlesticks with

shaped standards above circular plinth bases, and fitted with push ejectors at the base

Contact: Claudio Mariani claudio@cmarianiantiques.com Tel 415.541.7868 ~ Fax 415.487.3950