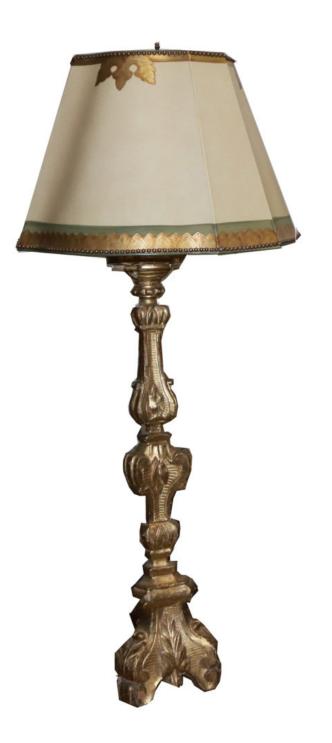

# A Pair of Italian 18th Century Gilded Tall Candlesticks Made into Lamps

Height: 16 1/4"; Base Diameter: 6 1/2"

Italy 4927 M0055

A Pair of Vintage Rock Crystal Candlesticks, Now Converted into Table Lamps, comprised of carved and shaped rock crystal, creating a baluster standard atop a gilded base and resting on

Contact: Claudio Mariani claudio@cmarianiantiques.com Tel 415.541.7868 ~ Fax 415.487.3950

five rounded feet, the rock crystal quarried from the relatively small quartz mines in Sassari Province, Sardegna, Italy