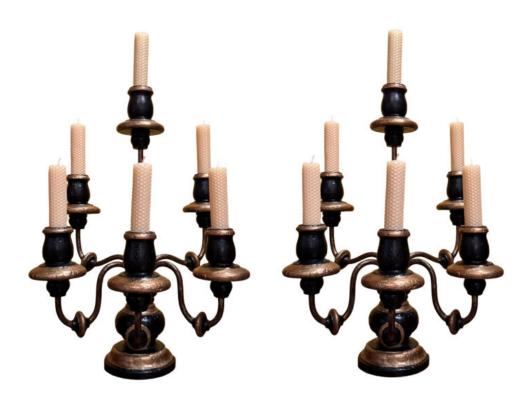

### Italy 4927 M0055

Contact: Claudio Mariani claudio@cmarianiantiques.com Tel 415.541.7868 ~ Fax 415.487.3950

A Wonderful Pair of Italian Polychrome, Giltwood and wrought Iron Girandoles, each with six candles.