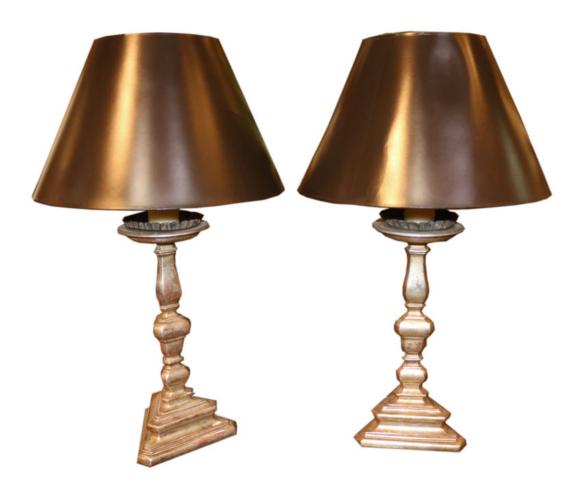

## An 18th Century Italian Silver Gilt Pricket Stick now

electrified and converted into a table lamp, accented with floral motifs at the base and fitted with a later cream shade

Contact: Claudio Mariani claudio@cmarianiantiques.com Tel 415.541.7868 ~ Fax 415.487.3950