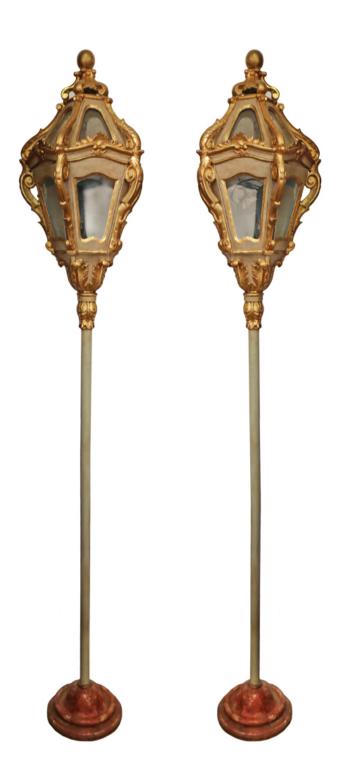

## A Pair of 18th Century Parcel-Gilt and Polychrome

**Venetian Lanterns,** the standards painted in a pale robins' egg blue and the lanterns embellished with carved and gilded scrollwork and foliate motifs, now fitted for electricity and resting on faux marble circular stepped bases