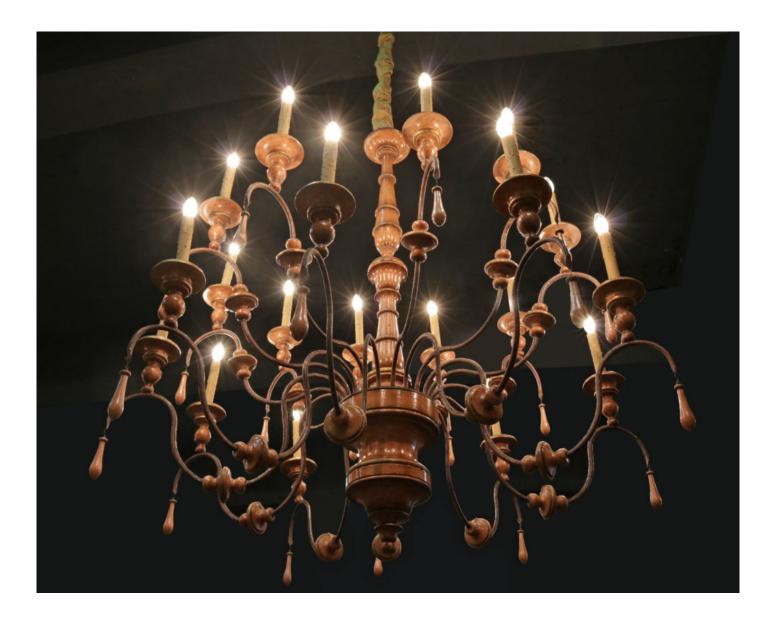

Italy 4927 M0055

A Rare Italian Parcel Gilt and Polychrome Chandelier, each

Contact: Claudio Mariani claudio@cmarianiantiques.com Tel 415.541.7868 ~ Fax 415.487.3950

central volute with wrought iron arms supporting twenty candles with gilt wood pendants. Now fitted for electricity