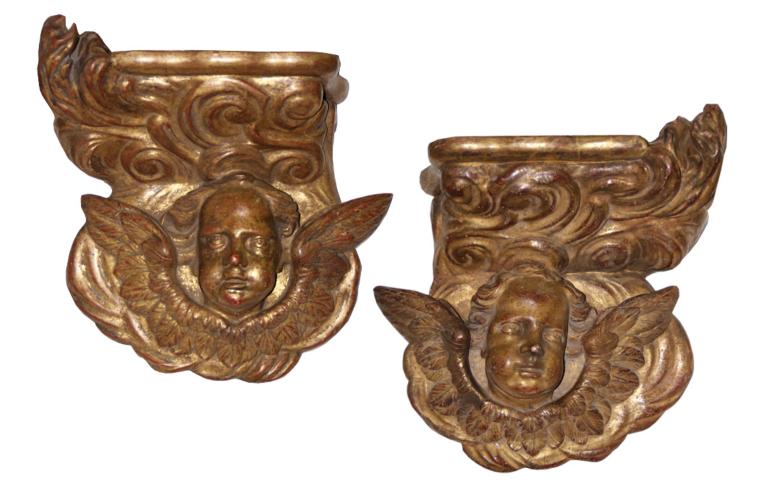

Italy 4927 M0055

A Pair of 18th Century Italian Mecca-Gilt Wall Sconces of carved winged putti among the clouds, one later

Contact: Claudio Mariani claudio@cmarianiantiques.com Tel 415.541.7868 ~ Fax 415.487.3950