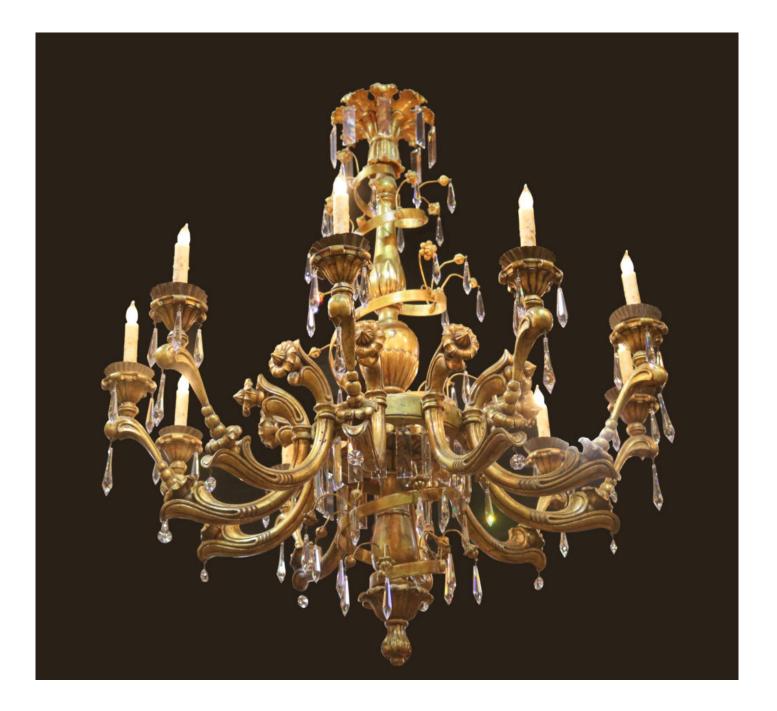

Contact: Claudio Mariani claudio@cmarianiantiques.com Tel 415.541.7868 ~ Fax 415.487.3950

Italy 4927 M0055

A 19th Century 10-Light Italian Giltwood, Wrought Iron and Crystal Chandelier, emanating from turned giltwood standard with branch-like arms embellished with foliate and blossoming floral motifs