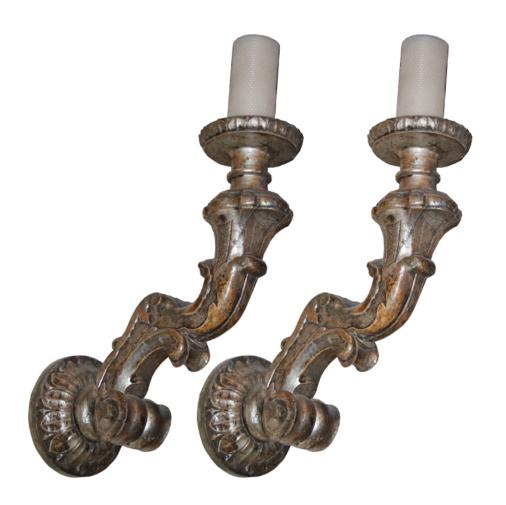

Italy 4927 M0055

A Pair of 18th Century Italian Silver Gilt Sconces, each with a scrolling acanthus leaf arm terminating in a carved moulded bobeche

Contact: Claudio Mariani claudio@cmarianiantiques.com Tel 415.541.7868 ~ Fax 415.487.3950