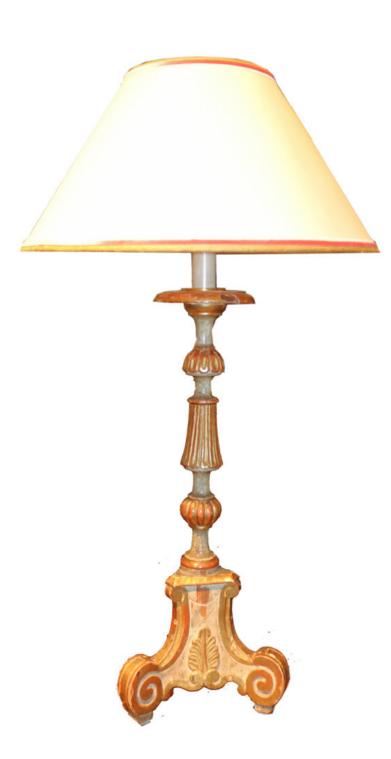

# A Pair of Italian 18th Century Gilded Tall Candlesticks Made into Lamps

Height: 16 1/4"; Base Diameter: 6 1/2"

Italy 4927 M0055

A Pair of Vintage Rock Crystal Candlesticks, Now Converted into Table Lamps, comprised of carved and shaped rock crystal, creating a baluster standard atop a gilded base and resting on