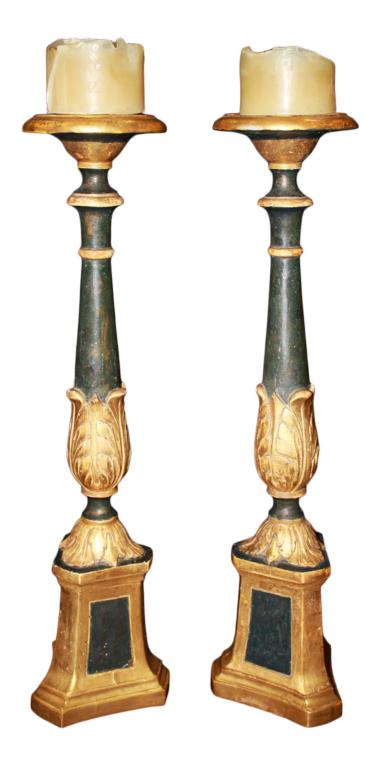

Contact: Claudio Mariani claudio@cmarianiantiques.com Tel 415.541.7868 ~ Fax 415.487.3950

Italy 4927 M0055

An 18th century Pair of Italian Candlesticks, hand carved and gilded.

Contact: Claudio Mariani claudio@cmarianiantiques.com Tel 415.541.7868 ~ Fax 415.487.3950