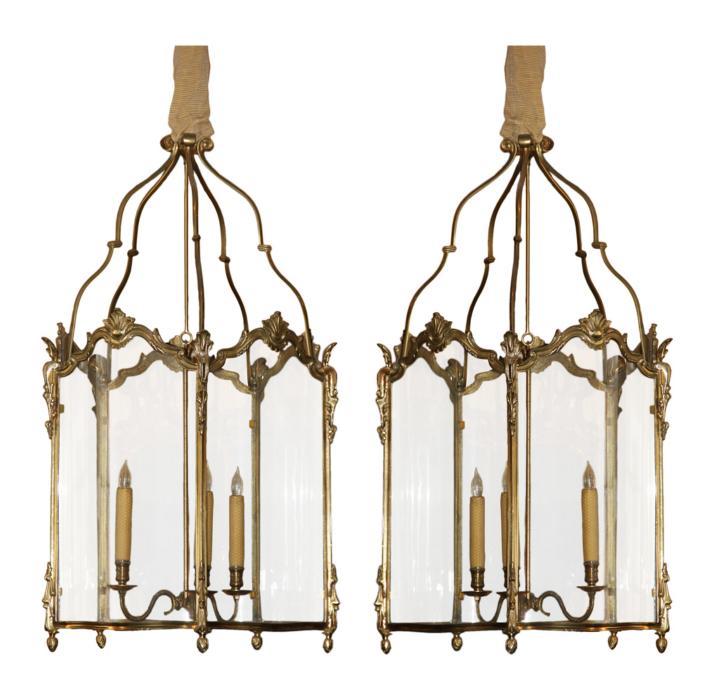

# A Pair of 19th Century French Louis XV Style Gilt Bronze & Glass Lanterns, now electrified

Contact: Claudio Mariani claudio@cmarianiantiques.com Tel 415.541.7868 ~ Fax 415.487.3950

Italy 4927 M0055

A Pair of 18th Century Baroque Italian Polychrome and Parcel-Gilt Sconces, now electrified, each with coral-colored grounds and with a single scrolling acanthus leaf arm extending to carved and shaped bobeches