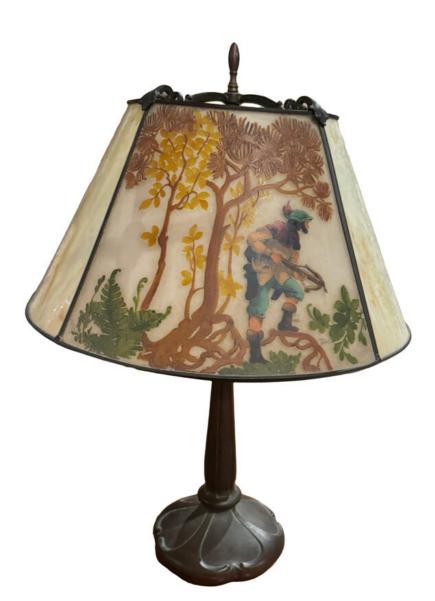

Contact: Claudio Mariani claudio@cmarianiantiques.com Tel 415.541.7868 ~ Fax 415.487.3950

Italy 4927 M0055

A French Bronze Art Nouveau Lamp with painted shade, Circa 1890.

Contact: Claudio Mariani claudio@cmarianiantiques.com Tel 415.541.7868 ~ Fax 415.487.3950