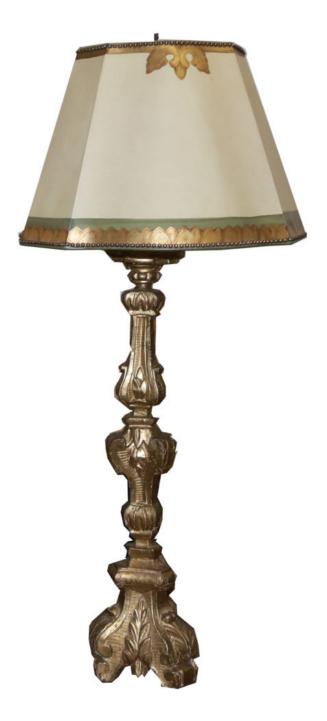

# A Pair of Italian 18th Century Gilded Tall Candlesticks Made into Lamps

Height: 16 1/4"; Base Diameter: 6 1/2"

Italy 4927 M0055

A Pair of Vintage Rock Crystal Candlesticks, Now Converted into Table Lamps, comprised of carved and shaped rock crystal, creating a baluster standard atop a gilded base and resting on

Contact: Claudio Mariani claudio@cmarianiantiques.com Tel 415.541.7868 ~ Fax 415.487.3950

five rounded feet, the rock crystal quarried from the relatively small quartz mines in Sassari Province, Sardegna, Italy