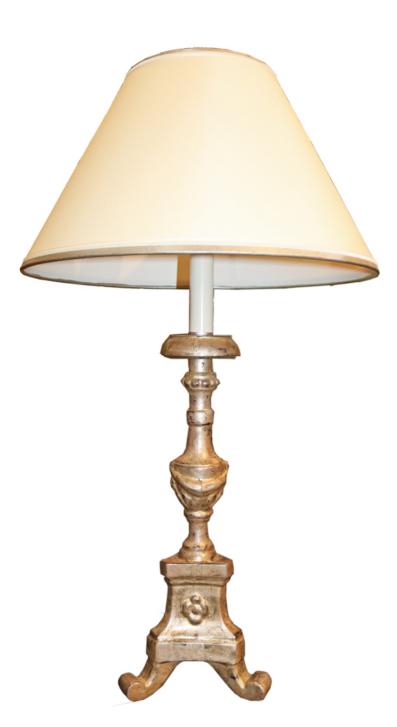

# A Pair of Italian 18th Century Gilded Tall Candlesticks Made into Lamps

Height: 16 1/4"; Base Diameter: 6 1/2"

Italy 4927 M0055

A Pair of Vintage Rock Crystal Candlesticks, Now Converted into Table Lamps, comprised of carved and shaped rock crystal, creating a baluster standard atop a gilded base and resting on

Contact: Claudio Mariani claudio@cmarianiantiques.com Tel 415.541.7868 ~ Fax 415.487.3950

five rounded feet, the rock crystal quarried from the relatively small quartz mines in Sassari Province, Sardegna, Italy