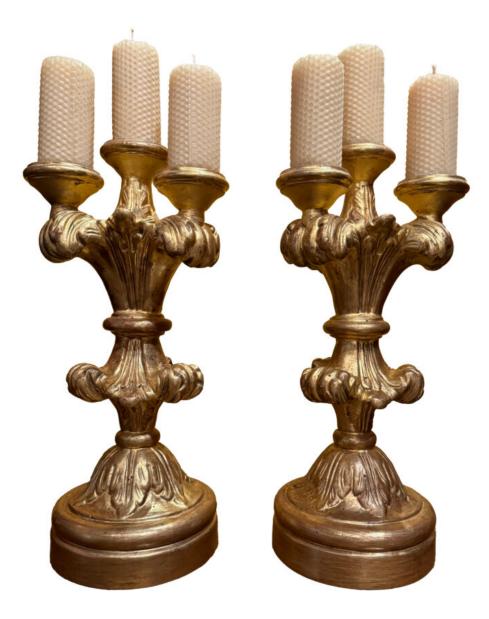

Contact: Claudio Mariani claudio@cmarianiantiques.com Tel 415.541.7868 ~ Fax 415.487.3950

Italy 4927 M0055

A Set of Six 19th Century Hand carved Gilded Candle Holders with three candles each.

Can be purchased as a pair.