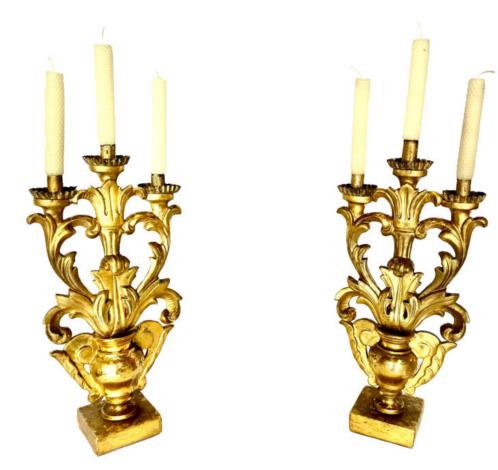

Italy 4927 M0055

A Pair Italian hand carved wooden gilded three candles; candlesticks.

Contact: Claudio Mariani claudio@cmarianiantiques.com Tel 415.541.7868 ~ Fax 415.487.3950

Height: 16 1/4"; Base Diameter: 6 1/2"