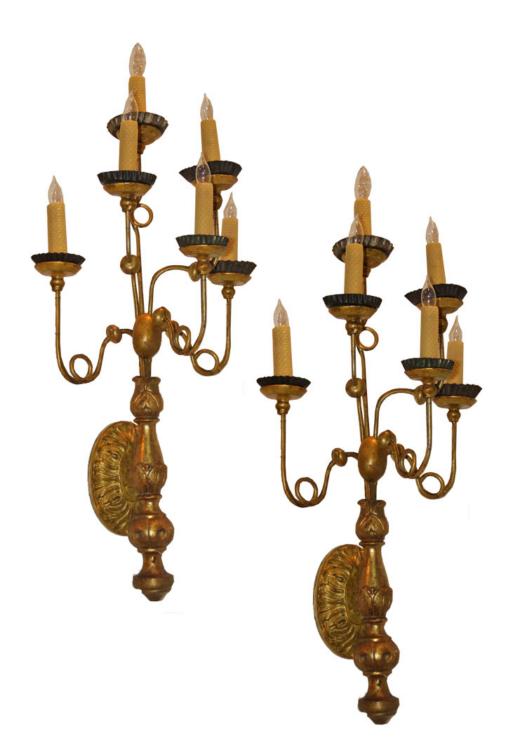

Contact: Claudio Mariani claudio@cmarianiantiques.com Tel 415.541.7868 ~ Fax 415.487.3950

Italy 4927 M0055

A Pair of 18th Century Italian Louis XVI Giltwood Girandole Wall Sconces, now electrified, each with six lights on scrolling and begird arms emanating from a shaped baluster standard mounted on an intricately carved oval rosette backplate