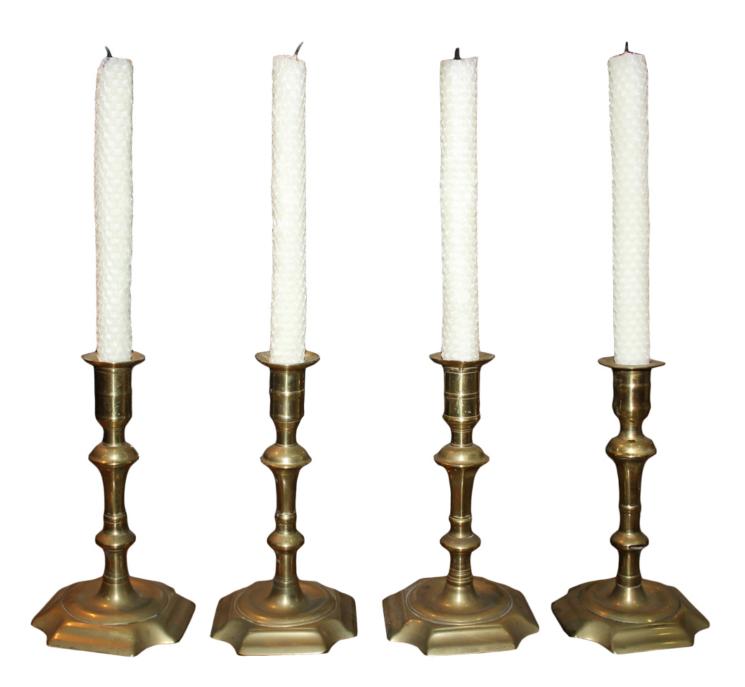

Italy 4927 M0055

A Harlequin Set of Three 19th Century English Brass Candlesticks with shaped standards above simple squared plinth bases with

Contact: Claudio Mariani claudio@cmarianiantiques.com Tel 415.541.7868 ~ Fax 415.487.3950

eased edges.

Contact: Claudio Mariani claudio@cmarianiantiques.com Tel 415.541.7868 ~ Fax 415.487.3950

Italy 4927 M0055

A Pair of Forged Iron Tall Candlesticks

Contact: Claudio Mariani claudio@cmarianiantiques.com Tel 415.541.7868 ~ Fax 415.487.3950