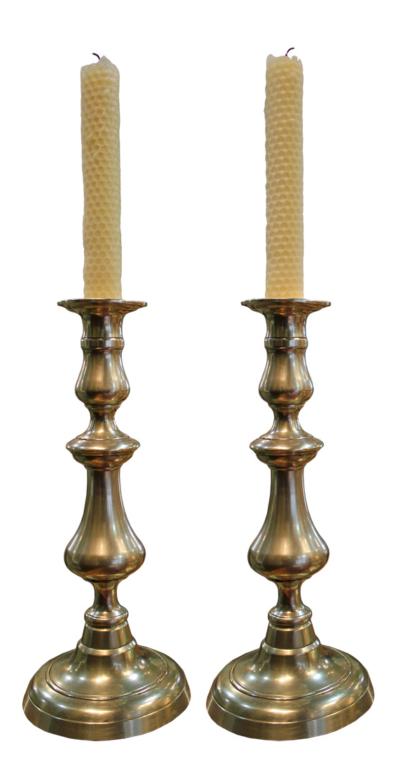

Italy 4927 M0055

A Pair of 19th Century English Brass Candlesticks, each

with a bold baluster standard and a wide dished bobeche, above a domed and stepped circular plinth base

Contact: Claudio Mariani claudio@cmarianiantiques.com Tel 415.541.7868 ~ Fax 415.487.3950