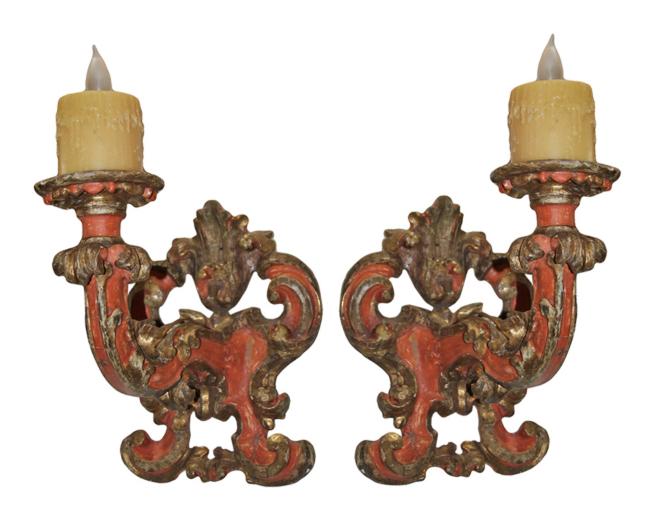

# A Pair of 19th Century French Louis XV Style Gilt Bronze & Glass Lanterns, now electrified

Contact: Claudio Mariani claudio@cmarianiantiques.com Tel 415.541.7868 ~ Fax 415.487.3950

Italy 4927 M0055

A Pair of 18th Century Baroque Italian Polychrome and Parcel-Gilt Sconces, now electrified, each with coral-colored grounds and with a single scrolling acanthus leaf arm extending to carved and shaped bobeches