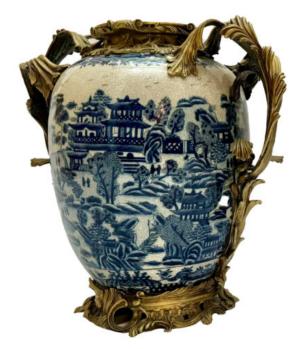

A pair of 18th Century Extraordinary Blue and White Porcelain Chinese Kangxi Vases, Embellished with Bronze Details.

Contact: Claudio Mariani claudio@cmarianiantiques.com Tel 415.541.7868 ~ Fax 415.487.3950