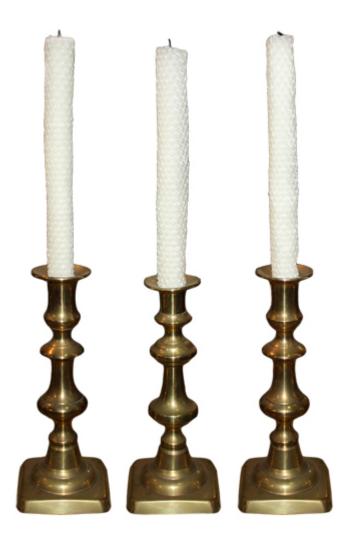

Italy 4927 M0055

A Harlequin Set of Three 19th Century English Brass Candlesticks with shaped standards above simple squared plinth bases with

Contact: Claudio Mariani claudio@cmarianiantiques.com Tel 415.541.7868 ~ Fax 415.487.3950

eased edges.

Contact: Claudio Mariani claudio@cmarianiantiques.com Tel 415.541.7868 ~ Fax 415.487.3950

Italy 4927 M0055

A Pair of Forged Iron Tall Candlesticks

Contact: Claudio Mariani claudio@cmarianiantiques.com Tel 415.541.7868 ~ Fax 415.487.3950