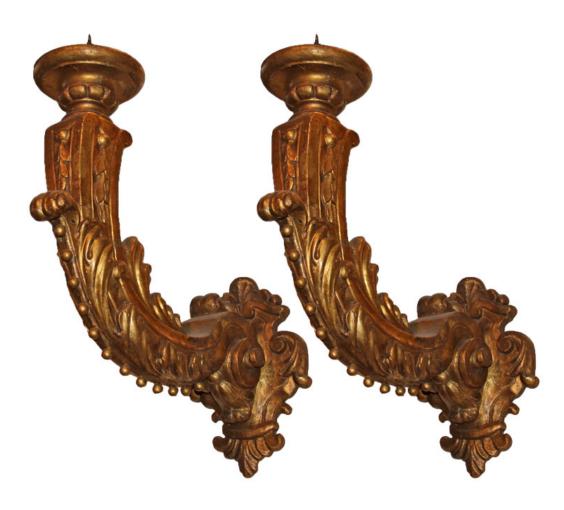

Italy 4927 M0055

A Pair of 18th Century Italian Silver Gilt Sconces, each with a scrolling acanthus leaf arm terminating in a carved moulded bobeche

Contact: Claudio Mariani claudio@cmarianiantiques.com Tel 415.541.7868 ~ Fax 415.487.3950