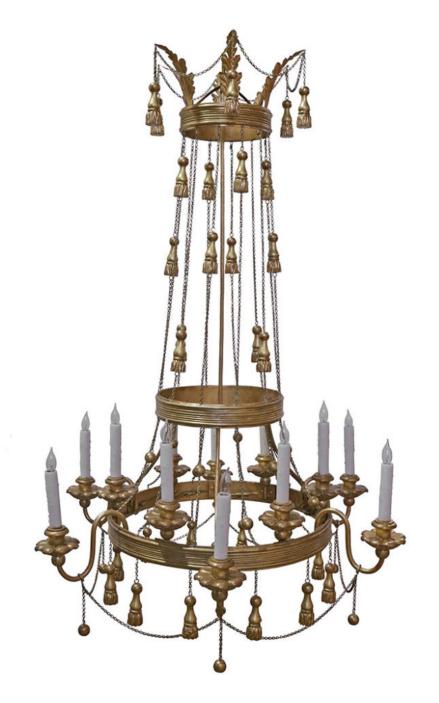

Contact: Claudio Mariani claudio@cmarianiantiques.com Tel 415.541.7868 ~ Fax 415.487.3950

Italy 4927 M0055

A 19th Century Italian Neoclassical Gilt Wood and Metal Two-Tier Chandelier, with twelve candle lights and carved gilded tassels