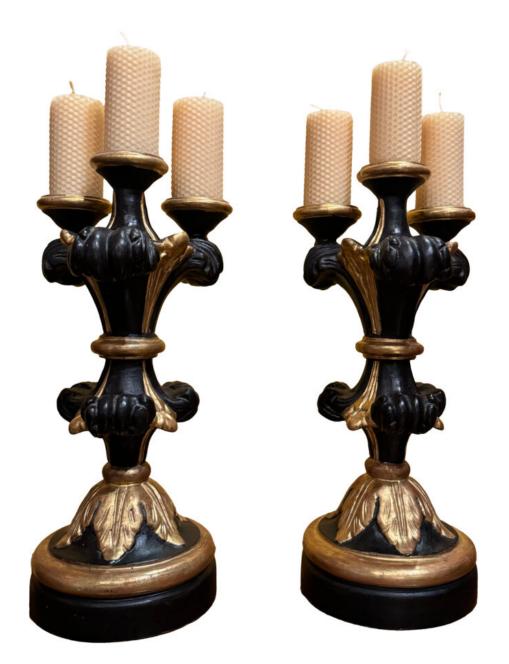

Italy 4927 M0055

A set of Ten 19th Century Hand carved Gilded and Black Polychrome Candle Holders with three candles each.

Can be purchased as a pair.

Contact: Claudio Mariani claudio@cmarianiantiques.com Tel 415.541.7868 ~ Fax 415.487.3950