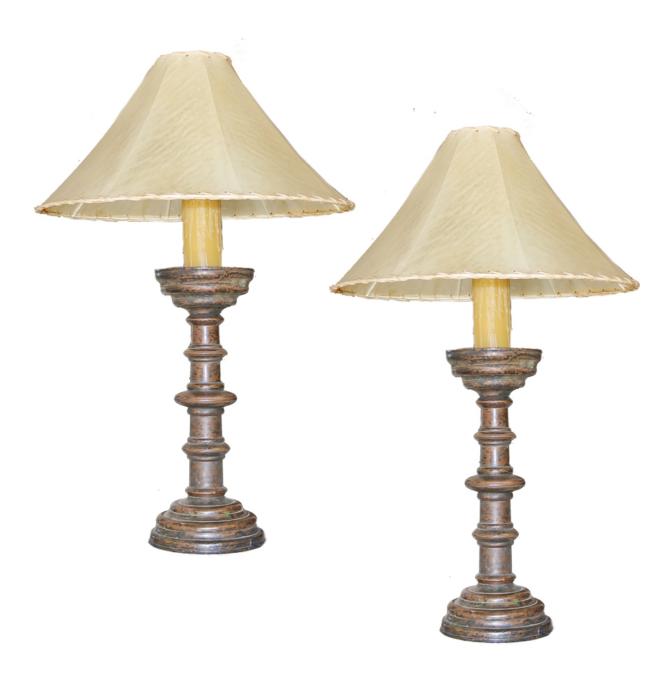

Italy 4927 M0055

**A Pair of Italian Silver Leaf Table Lamps** with metal bobeches above a shaped baluster above stepped triangular bases with chocolate colored metal shades, now electrified

Contact: Claudio Mariani claudio@cmarianiantiques.com Tel 415.541.7868 ~ Fax 415.487.3950