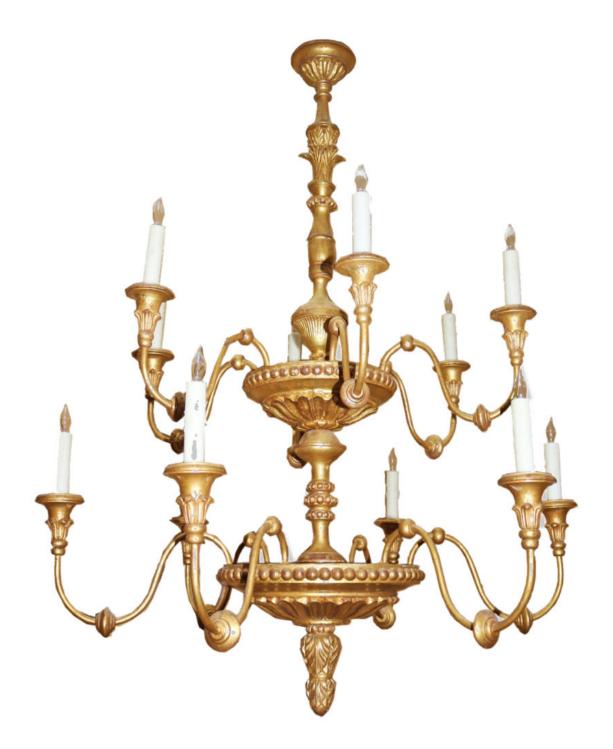

Contact: Claudio Mariani claudio@cmarianiantiques.com Tel 415.541.7868 ~ Fax 415.487.3950

Italy 4927 M0055

A 19th Century Italian Neoclassical Gilt Wood and Metal Two-Tier Chandelier, with twelve candle lights and carved gilded tassels