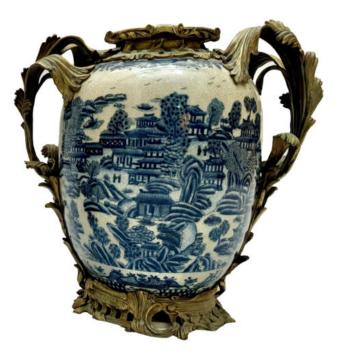

A pair of 18th Century Extraordinary Blue and White Porcelain Chinese Kangxi Vases, Embellished with Bronze Details.

Contact: Claudio Mariani claudio@cmarianiantiques.com Tel 415.541.7868 ~ Fax 415.487.3950