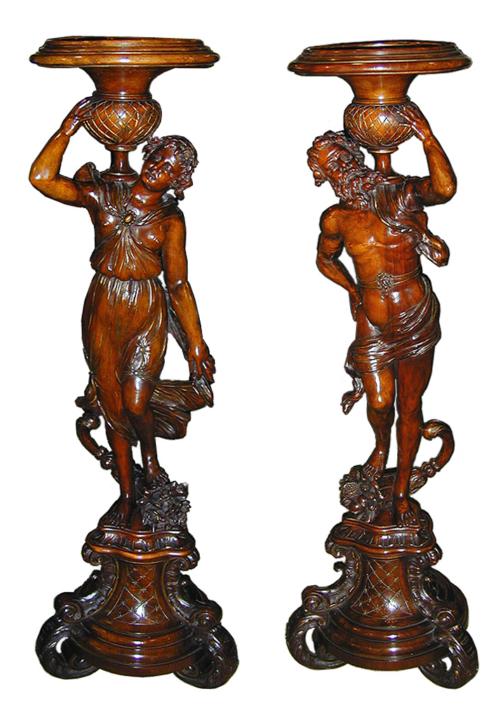

# A Magnificent Pair of 18th Century Venetian Torchères,

intricately carved of walnut depicting a male and female figure raising an urn on round pedestal base raised on three scrolled legs on later round pedestal