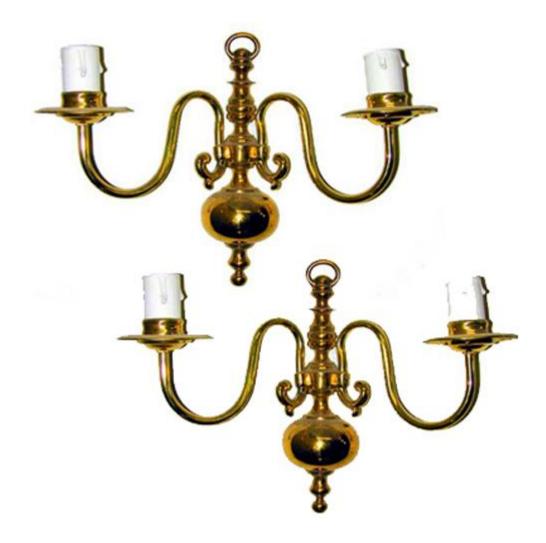

# A Pair of 19th Century English Brass Two-Arm Wall Sconces

Contact: Claudio Mariani claudio@cmarianiantiques.com Tel 415.541.7868 ~ Fax 415.487.3950

Italy 1822 CM00003