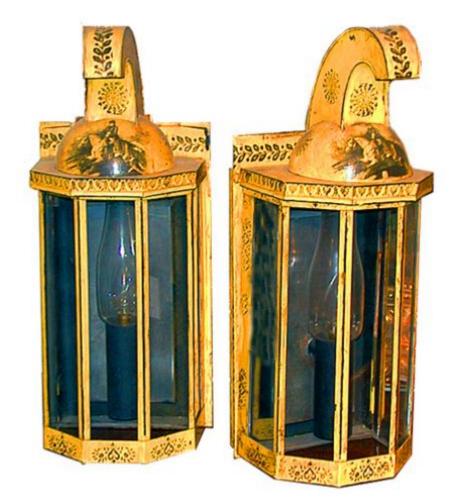

#### A Pair of 19th Century Spanish Wrought Iron Lanterns, the

Contact: Claudio Mariani claudio@cmarianiantiques.com Tel 415.541.7868 ~ Fax 415.487.3950

### six-light hexagonal lanterns adorned with polychrome rosettes and inset with etched glass panels

Contact: Claudio Mariani claudio@cmarianiantiques.com Tel 415.541.7868 ~ Fax 415.487.3950

Contact: Claudio Mariani claudio@cmarianiantiques.com Tel 415.541.7868 ~ Fax 415.487.3950