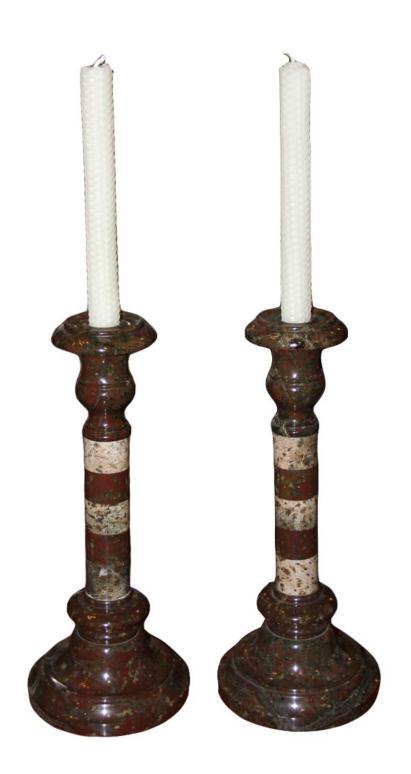

## **A Pair of Italian Marble Candlesticks**

Contact: Claudio Mariani claudio@cmarianiantiques.com Tel 415.541.7868 ~ Fax 415.487.3950

Italy 1822 CM00003

# A Pair of 19th Century Italian Brass Candlesticks of unusual size, resting on lion paw feet

Contact: Claudio Mariani claudio@cmarianiantiques.com Tel 415.541.7868 ~ Fax 415.487.3950