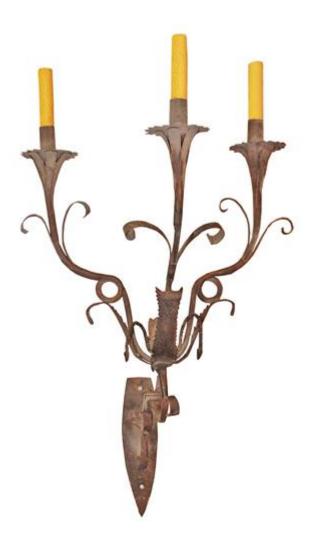

A Set of Three Italian Wrought Iron Sconces, each back plate forming a shield issuing three scrolling arms terminating in floral candle cups

Height: 27"; Diameter: 27"

Italy 1822 CM00003