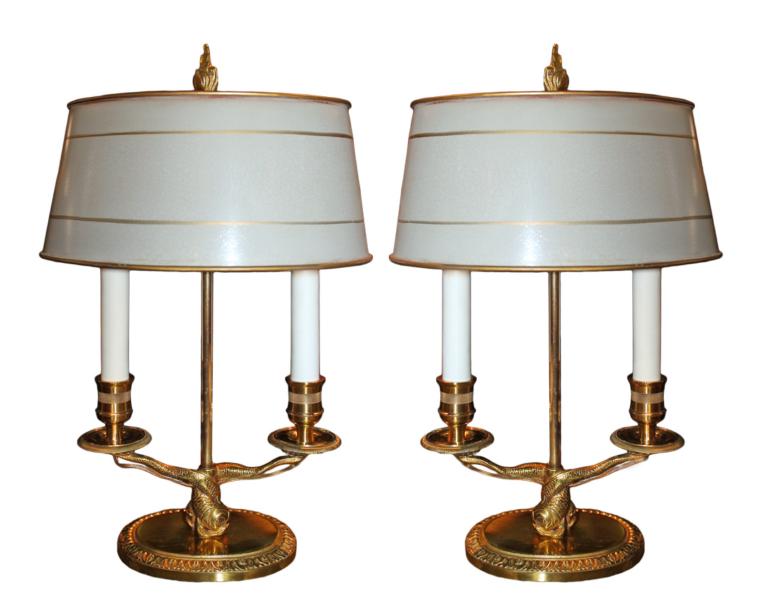

#### A Pair of 19th Century French Gilt-Bronze Bouillotte

Contact: Claudio Mariani claudio@cmarianiantiques.com Tel 415.541.7868 ~ Fax 415.487.3950

**Lamps,** the gilt-flame finial above gray tole shades and a twolight lamp with intertwined dolphins raised on a circular base