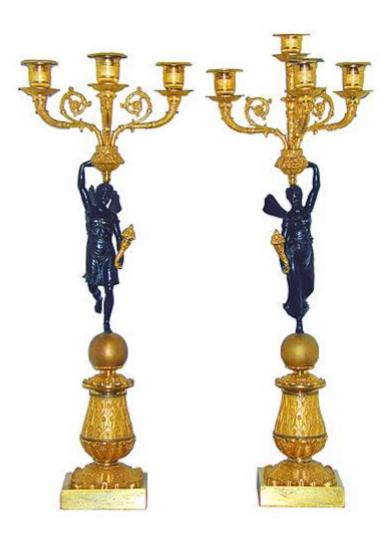

# A Pair of 19th Century French Empire Gilt-Bronze & Patinated Four-Light Candelabras, with standing classical

Contact: Claudio Mariani claudio@cmarianiantiques.com Tel 415.541.7868 ~ Fax 415.487.3950

female upholding four-gilt bronze foliate cast torches raised on a gilt-bronze pedestal

Contact: Claudio Mariani claudio@cmarianiantiques.com Tel 415.541.7868 ~ Fax 415.487.3950

Contact: Claudio Mariani claudio@cmarianiantiques.com Tel 415.541.7868 ~ Fax 415.487.3950

Italy 1822 CM00003