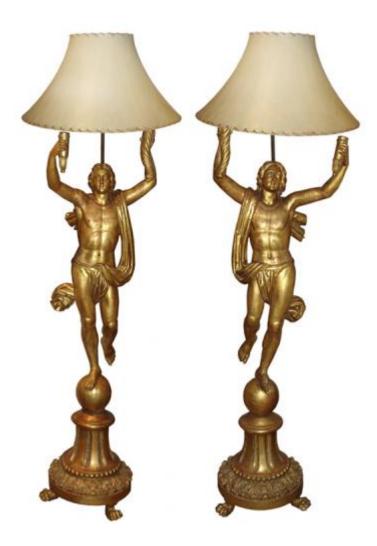

# A Pair of Tuscan Giltwood Draped Figural Torchère Floor

**Lamps** with neoclassical draping and arms extended upward, raised on a carved sphere pedestal terminating in lion's paw feet, now fitted for electricity

Contact: Claudio Mariani claudio@cmarianiantiques.com Tel 415.541.7868 ~ Fax 415.487.3950

Italy 1822 CM00003