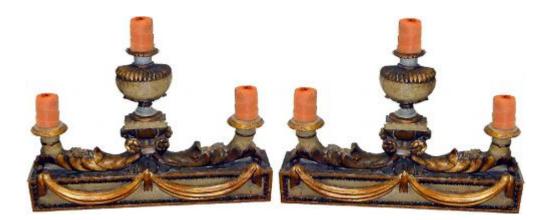

### An 18th Century Pair of Three-Light Italian Polychrome &

Contact: Claudio Mariani claudio@cmarianiantiques.com Tel 415.541.7868 ~ Fax 415.487.3950

# Parcel-Gilt Architectural Wall Ornaments, each carved with

scrolls and swags, centered with rosettes and crested with an urn

Contact: Claudio Mariani claudio@cmarianiantiques.com Tel 415.541.7868 ~ Fax 415.487.3950