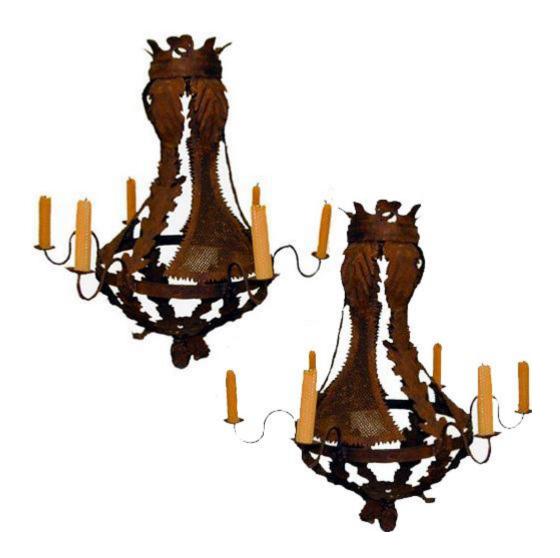

#### A Pair of Italian Baroque Six- Light Iron Chandeliers

Contact: Claudio Mariani claudio@cmarianiantiques.com Tel 415.541.7868 ~ Fax 415.487.3950

Height: 27"; Diameter: 27"

#### Italy 1822 CM00003