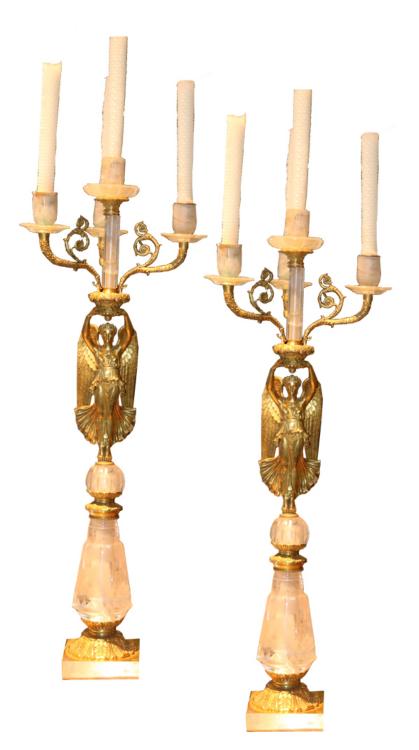

Contact: Claudio Mariani claudio@cmarianiantiques.com Tel 415.541.7868 ~ Fax 415.487.3950

Contact: Claudio Mariani claudio@cmarianiantiques.com Tel 415.541.7868 ~ Fax 415.487.3950

Italy 1822 CM00003

A 19th Century Pair of French Empire Gilt- Bronze Four-Light Winged Figural Candelabras, all raised on a carved rock crystal base on a square plinth decorated with acanthus leaves

Contact: Claudio Mariani claudio@cmarianiantiques.com Tel 415.541.7868 ~ Fax 415.487.3950

Italy 1822 CM00003