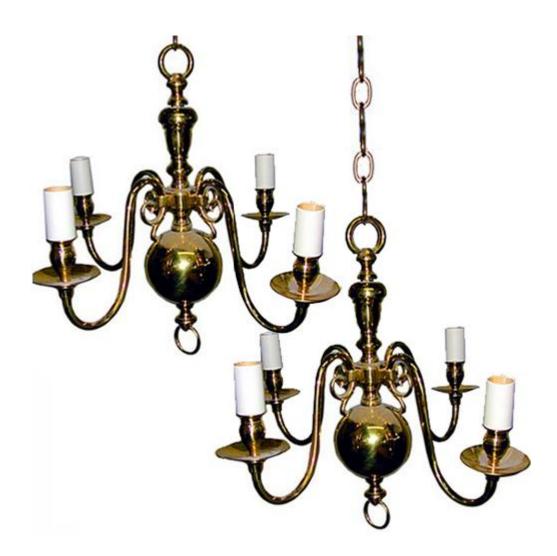

# faux marble urn raised on a plinth of wood with faux marble polychrome

Contact: Claudio Mariani claudio@cmarianiantiques.com Tel 415.541.7868 ~ Fax 415.487.3950

Italy 1822 CM00003

A Pair of English Four-Light Brass Chandeliers, a central baluster standard with four scrolled arms above a large brass ball

Contact: Claudio Mariani claudio@cmarianiantiques.com Tel 415.541.7868 ~ Fax 415.487.3950

finial

Contact: Claudio Mariani claudio@cmarianiantiques.com Tel 415.541.7868 ~ Fax 415.487.3950

Italy 1822 CM00003