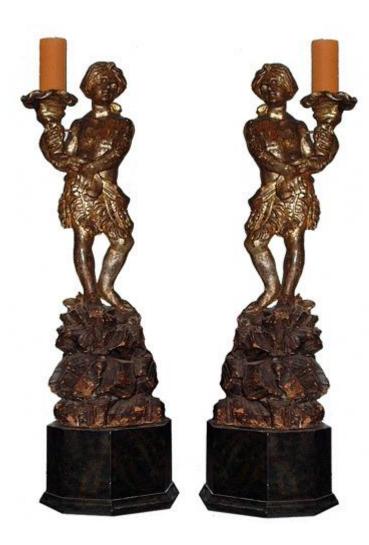

Italy 1822 CM00003

A Pair of 18th Century Italian Tole Torchères, gilded floral and foliate tole in bouquet form supports thirteen lights each in a

Contact: Claudio Mariani claudio@cmarianiantiques.com Tel 415.541.7868 ~ Fax 415.487.3950

# faux marble urn raised on a plinth of wood with faux marble polychrome

Contact: Claudio Mariani claudio@cmarianiantiques.com Tel 415.541.7868 ~ Fax 415.487.3950

Italy 1822 CM00003

A Pair of English Four-Light Brass Chandeliers, a central baluster standard with four scrolled arms above a large brass ball