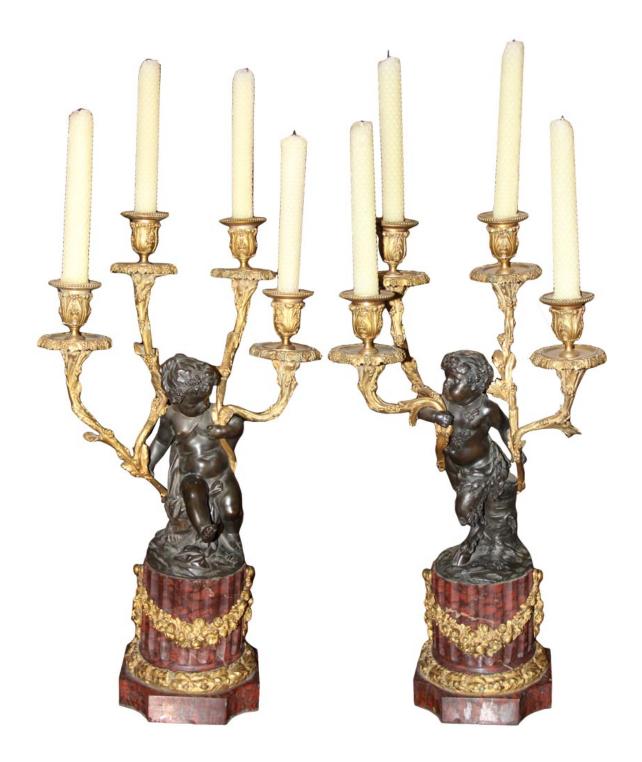

# A Pair of Exquisite 19th Century French Louis XVI Gilt-Bronze & Patinated Four-Light Candelabras, each a patinated putti, upholding four gilt-bronze foliate cast branches

raised on a Rouge Royale marble pedestal