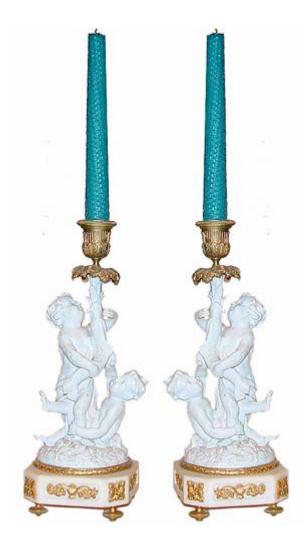

## A Pair of 19th Century Bisque Putti Candlesticks

embellished with brass mounts, the putti holding a dolphin, which issues forth a gilt acanthus bobeche, the whole raised on chamfered marble plinths with toupie feet