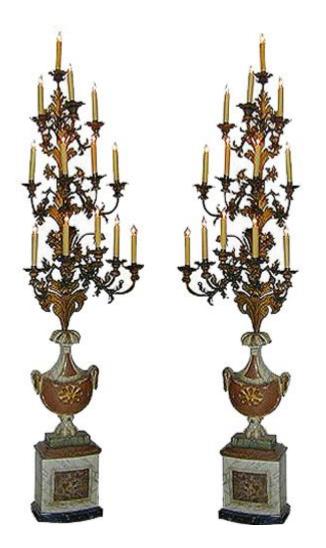

Italy 1822 CM00003

A Pair of 18th Century Italian Tole Torchères, gilded floral and foliate tole in bouquet form supports thirteen lights each in a

Contact: Claudio Mariani claudio@cmarianiantiques.com Tel 415.541.7868 ~ Fax 415.487.3950

# faux marble urn raised on a plinth of wood with faux marble polychrome

Contact: Claudio Mariani claudio@cmarianiantiques.com Tel 415.541.7868 ~ Fax 415.487.3950

Italy 1822 CM00003

A Pair of English Four-Light Brass Chandeliers, a central baluster standard with four scrolled arms above a large brass ball