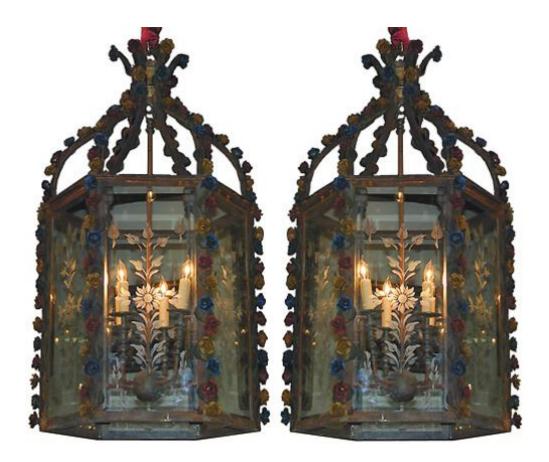

#### A Pair of 19th Century Spanish Wrought Iron Lanterns, the

Contact: Claudio Mariani claudio@cmarianiantiques.com Tel 415.541.7868 ~ Fax 415.487.3950

### six-light hexagonal lanterns adorned with polychrome rosettes and inset with etched glass panels

Contact: Claudio Mariani claudio@cmarianiantiques.com Tel 415.541.7868 ~ Fax 415.487.3950

Contact: Claudio Mariani claudio@cmarianiantiques.com Tel 415.541.7868 ~ Fax 415.487.3950

Italy 1822 CM00003