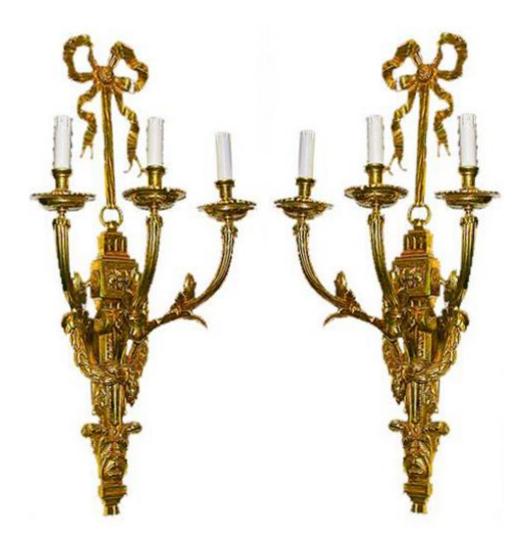

# A Pair of 19th Century French Gilt-bronze Louis XVI Style Three-Arm Wall Appliqués

Contact: Claudio Mariani claudio@cmarianiantiques.com Tel 415.541.7868 ~ Fax 415.487.3950

Contact: Claudio Mariani claudio@cmarianiantiques.com Tel 415.541.7868 ~ Fax 415.487.3950