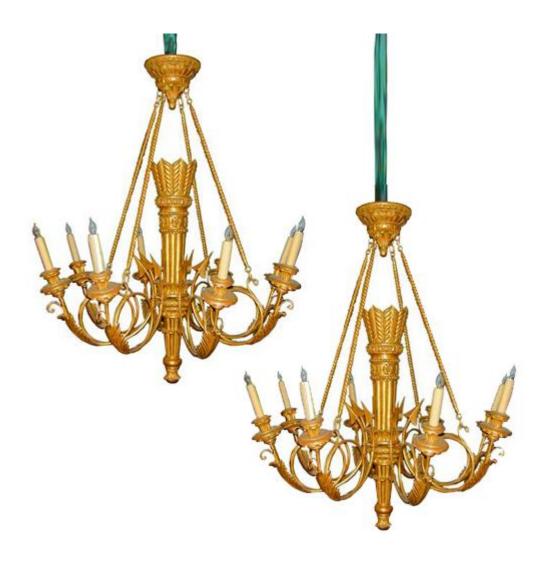

#### A Pair of Italian Baroque Six- Light Iron Chandeliers

Contact: Claudio Mariani claudio@cmarianiantiques.com Tel 415.541.7868 ~ Fax 415.487.3950

Height: 27"; Diameter: 27"