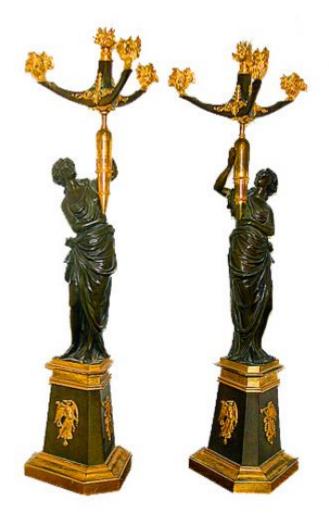

# A Pair of 19th Century French Empire Gilt-Bronze & Patinated Four-Light Candelabras, with standing classical

Contact: Claudio Mariani claudio@cmarianiantiques.com Tel 415.541.7868 ~ Fax 415.487.3950

female upholding four-gilt bronze foliate cast torches raised on a gilt-bronze pedestal