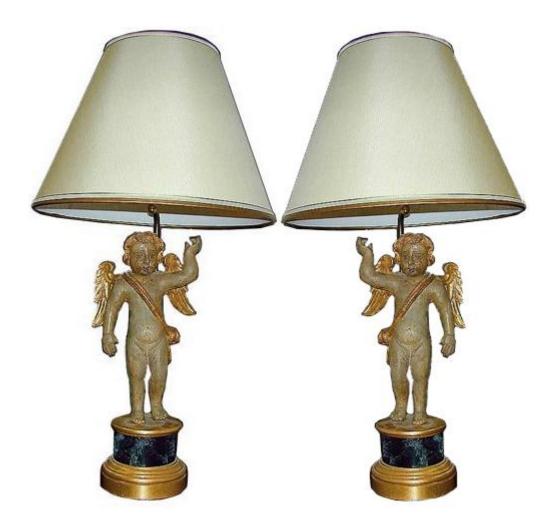

Italy 1822 CM00003

A Pair of 18th Century Italian Polychrome and Parcel-Gilt Putti raised on a faux marble and gilt pedestal fitted for electricity

Contact: Claudio Mariani claudio@cmarianiantiques.com Tel 415.541.7868 ~ Fax 415.487.3950