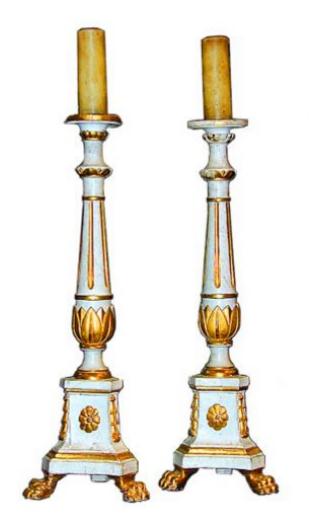

# An 18th Century Pair of Italian White Polychrome and Parcel-Gilt Large Candlesticks raised on lion's paw feet

Contact: Claudio Mariani claudio@cmarianiantiques.com Tel 415.541.7868 ~ Fax 415.487.3950

Contact: Claudio Mariani claudio@cmarianiantiques.com Tel 415.541.7868 ~ Fax 415.487.3950

Italy 1822 CM00003

A Pair of 19th Century Italian Neoclassical Gilt & Patinated Bronze Winged Figural Candelabras, each winged figural holding aloft a foliate wreath with four scrolling candle arms terminating in candle cups all raised on a base and a square plinth