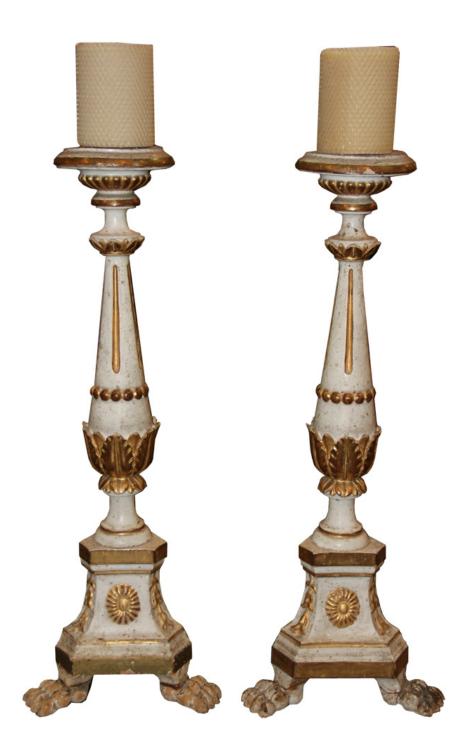

# A Pair of 18th Century Italian White Polychrome and Parcel-Gilt Candlesticks raised on lion's paw feet

Contact: Claudio Mariani claudio@cmarianiantiques.com Tel 415.541.7868 ~ Fax 415.487.3950

Italy 1822 CM00003