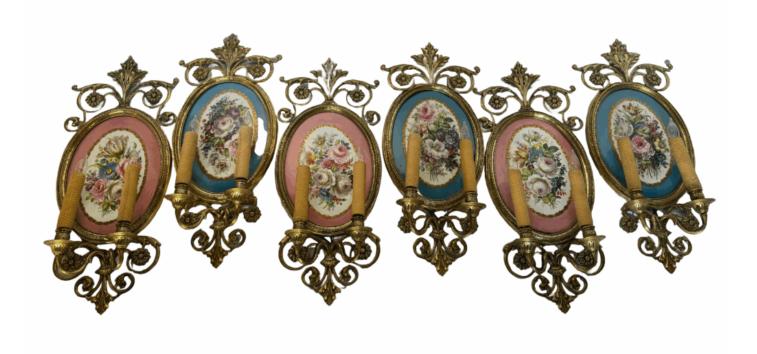

## **SET OF 6 PORCELAIN & GILT BRONZE WALL SCONCES**

Italy, Mid-19th Century

1301 Harrison Street San Francisco CA 94103 www.cmarianiantiques.com

Contact: Claudio Mariani claudio@cmarianiantiques.com Tel 415.541.7868 ~ Fax 415.487.3950

Charming set of 6 twin-light wall sconces featuring exquisite hand-painted floral porcelain plaques in vibrant pink and blue, set in gilt bronze mounts with scrolling acanthus details. Electrified, but stll retaining the charm of candle-form lights. A delicate balance of color, craftsmanship, and decorative elegance.

Can also be purchased in Pairs of 2

24" Height x 10" Width each