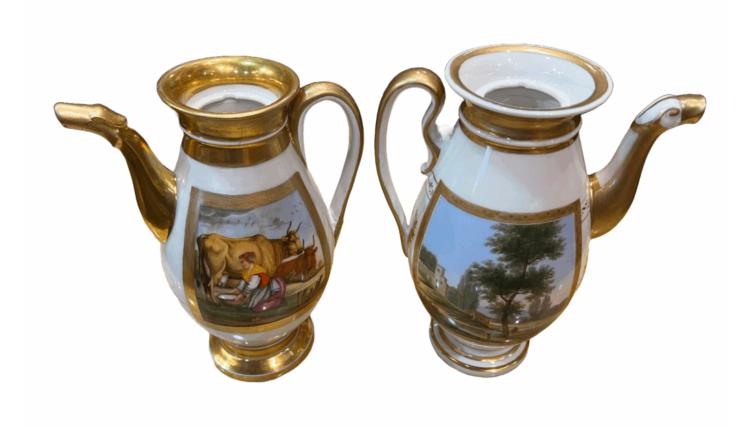

## PAIR OF SEVRES PORCELAIN EWERS

French (Sévres), Early-Mid 19th Century

1301 Harrison Street San Francisco CA 94103 www.cmarianiantiques.com

Contact: Claudio Mariani claudio@cmarianiantiques.com Tel 415.541.7868 ~ Fax 415.487.3950

Exquisite pair of porcelain ewers with hand-painted figural and landscape scenes, framed in rich gilt bands. Each vessel features a gracefully curved spout and classical handle, with lavish gold detailing throughout. A stunning decorative pair, ideal for mantel or cabinet display.

Height: 9.5" x Width: 7"