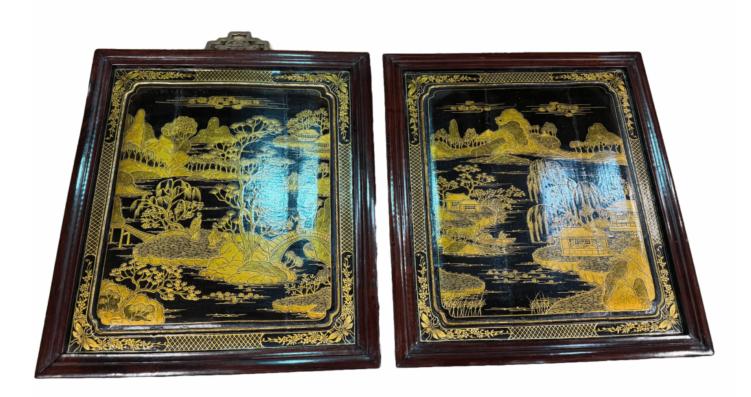

## PAIR OF CHINESE GILT LACQUERED WOOD PANELS

Late Qing Dynasty or Early 19th Century

1301 Harrison Street San Francisco CA 94103 www.cmarianiantiques.com

Contact: Claudio Mariani claudio@cmarianiantiques.com Tel 415.541.7868 ~ Fax 415.487.3950

Striking pair of hand-painted lacquered **wood** panels, decorated in gold on black with intricate landscape scenes. Each panel features traditional pavilions, robed figures, and stylized trees in a serene mountainous setting. Surrounded by finely painted borders and set within polished hardwood frames. A richly detailed example of Chinese decorative woodwork.

Height: 23" x Width: 18"