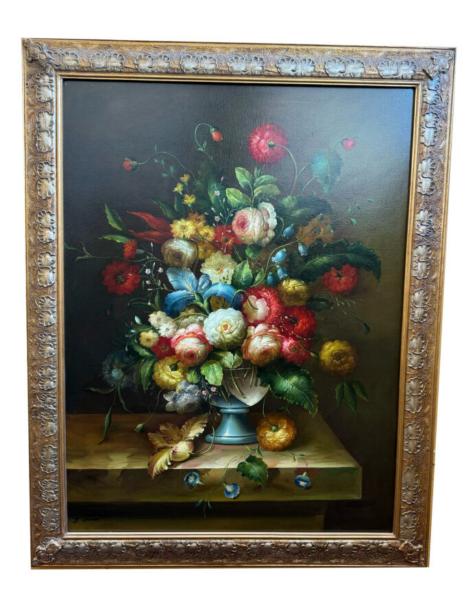

## A LARGE FLORAL STILL LIFE IN GILTWOOD FRAME

Signed B. Wood

Vibrant oil on canvas depicting an abundant arrangement of roses, peonies, and morning glories in a classical vase atop a stone table. The composition is rich with color, shadow, and botanical detail. Set in a deeply carved giltwood frame with scrolling acanthus and shellwork.

Height: 42" x Width: 32" (framed)